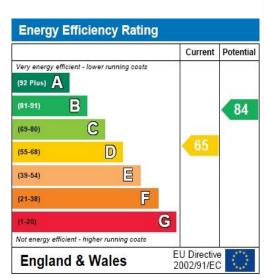

## First Floor

Approx. 49.7 sq. metres (534.8 sq. feet)

Schools:

Southwater Infant Academy Primary School Ofsted rating: Outstanding Distance: 0.32 miles

**Ground Floor** 

Southwater Junior Academy Primary School Ofsted rating: Good Distance: 0.4 miles