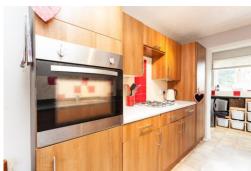

The kitchen is a long, galley style layout and the utility room is at the end and provides rear access to the garden. The lounge is well laid out and offers French door access to the large CONSERVATORY, also offering access to the garden.