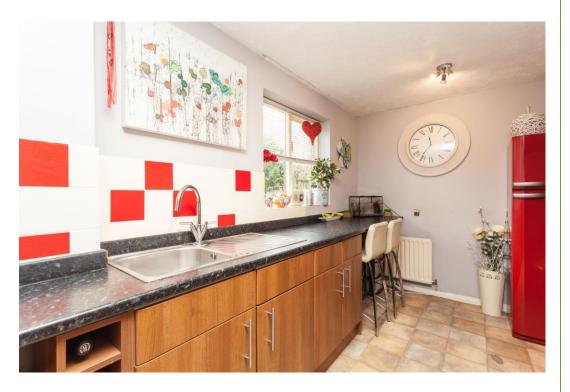

The kitchen is a long, galley style layout and the utility room is at the end and provides rear access to the garden. The lounge is well laid out and offers French door access to the large CONSERVATORY, also offering access to the garden.