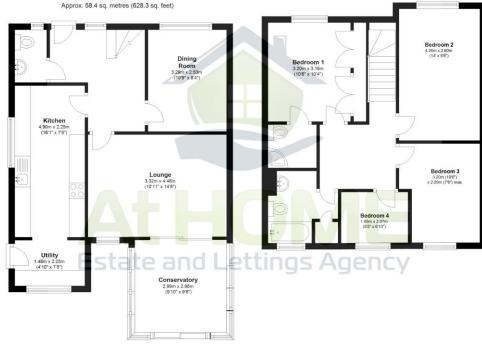

Upstairs we have a large, open hall leading to 4 bedrooms and the family bathroom. The master bedroom has built in wardrobes and an en-suite bathroom.

A drive leads to the GARAGE and there is access to the side and rear garden. We cross the front garden to enter the home. The rear garden is laid to lawn and also offers side door access to the garage. The garden wraps around the home and offers a large space that offers the potential to extend (STPP).

## First Floor

Approx. 49.7 sq. metres (534.8 sq. feet)

Schools:

Southwater Infant Academy Primary School Ofsted rating: Outstanding Distance: 0.32 miles

**Ground Floor** 

Southwater Junior Academy Primary School Ofsted rating: Good Distance: 0.4 miles