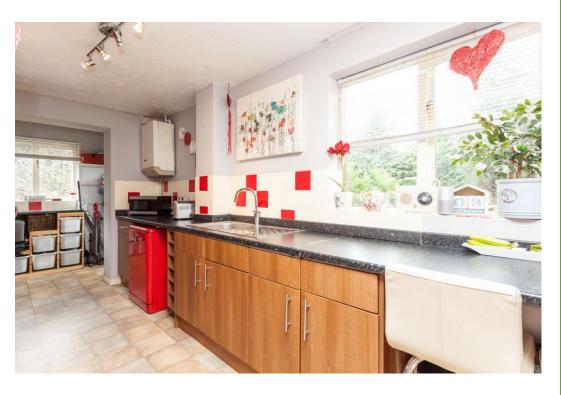

The kitchen is a long, galley style layout and the utility room is at the end and provides rear access to the garden. The lounge is well laid out and offers French door access to the large CONSERVATORY, also offering access to the garden.