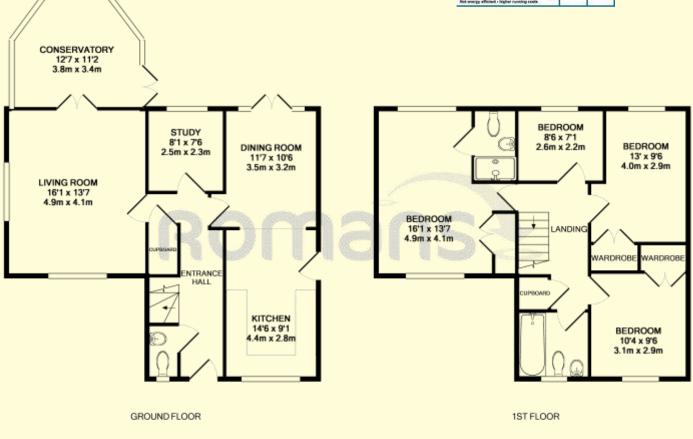

TWO RECEPTION ROOMS • CONSERVATORY • STUDY • REFITTED KITCHEN CLOAKROOM • FOUR BEDROOMS • TWO BATHROOMS STUNNING VIEWS OVER LAKES • GARAGE & PARKING • NO ONWARD CHAIN

### 27 Deans Farm, The Causeway, Cversham RG4 5JZ

A superb modern detached home, set within a select gated development and with stunning views over lakes. Offered to the market with no onward chain the property is within walking distance of Reading mainline train station and the accommodation includes: two reception rooms, conservatory, study cloakroom, fitted kitchen, four bedrooms, two bathrooms, garage and large garden. Information about Deans Farm can be found at <u>http://deansfarm.org</u>

### Viewing

By appointment with Jacksons Residential on 01491 412888

Whilst every attempt has been made to ensure the accuracy of the floor plan contained here, measurements of doors, windows, rooms and any other items are approximate and no responsibility is taken for any error, omission, or mis-statement. This plan is for illustrative purposes only and should be used as such by any prospective purchaser. The services, systems and appliances shown have not been tested and no guatantee as to their operability or efficiency can be given Made with Materpior IsiOo14