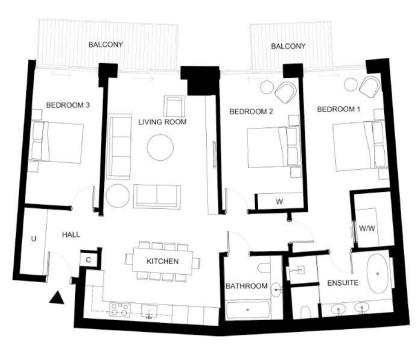

## **ACCOMMODATION**

- Entrance Hall
- Reception/Dining Room
- Open Plan Kitchen
- Master Bedroom with En Suite Bathroom & Dressing Room
- Second & Third Bedrooms
- Bathroom
- Utility Cupboard
- Balconies from all Principal Rooms
- Underfloor Heating
- Comfort Cooling
- Whole-House Ventilation
- Pre-wired for Bang & Olufsen & Hyperoptic Broadband
- Underground Car Parking
- 24 Hour Concierge
- Gymnasium
- Landscaped & Rooftop Gardens
- On Site Retail & Restaurants
- Borough of Hammersmith & Fulham
- EPC Rating: B

## **TERMS**

- -£1,950,000
- Leasehold (approx. 998 years remaining)
- Service Charge: £8,466 p.a. (approx.)
- Ground Rent: £1,500 p.a.

Total Gross Internal Area = 1411sq.ft. / 131m2

Bedroom 1 = 15'-2" x 10'-6" / 4.6 x 3.2m

Bedroom 2 = 17'-2" x 10'-4" / 5.2 x 3.1m

Bedroom 3 = 17'-2" x 9'-6" / 5.2 x 2.9m

Living/Kitchen = 31'-6" x 17'-3" / 9.6 x 5.3m

KEY

C Cupboard U Utility Cupboard W Fitted Wardrobe

Notes:

Measurements are the maximum room dimensions. Floor layouts are subject to change at any time. These drawings are for marketing purposes only