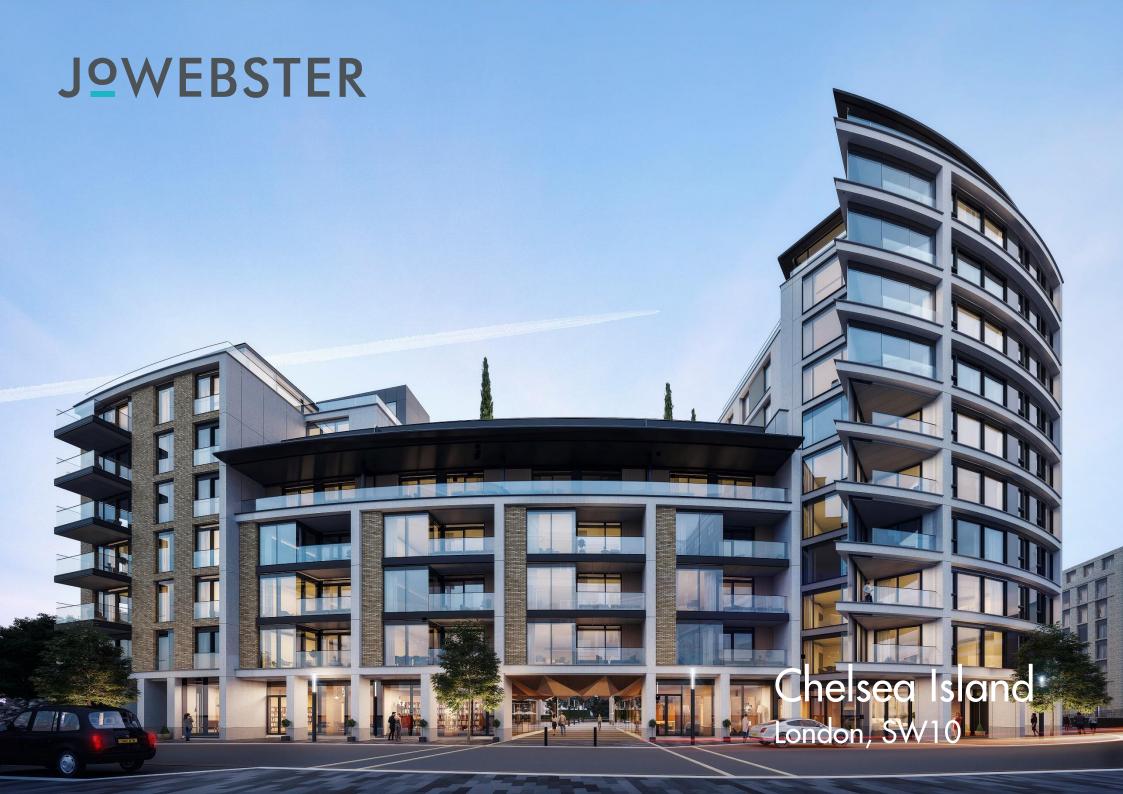

0207 349 7055 sales@jowebster.com www.jowebster.com Chelsea Island London, SW10

A well-proportioned three bedroom apartment on the third floor of the Chelsea Island development. The apartment comprises 1,411 square feet (131 square metres) and benefits from north-western views over the developments landscaped gardens.

Chelsea Island is a riverside, high specification development of 89 apartments. All apartments feature luxuries such as underfloor heating, comfort cooling, Gaggenau kitchen appliances and natural marble bathroom fittings. The development will offer 24 hour concierge, underground car parking, residents' gymnasium, landscaped & rooftop gardens and on site retail and restaurants. Transport links of Imperial Wharf station and Chelsea Harbour pier are moments' walk. Anticipated completion Q2/Q3 2018.