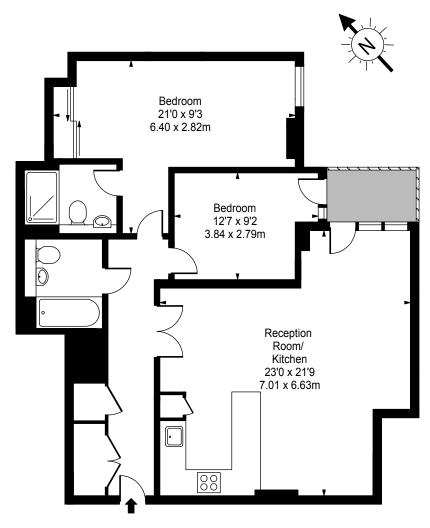

## 42 Spinnaker House, Battersea Reach, London SW18 Approx. Gross Internal Area 1007 Sq Ft - 93.67 Sq M

Fourth Floor

For Illustration Purposes Only - Not To Scale Floor Plan by www.pixandplans.com Ref: No.10780

This floor plan should be used as a general outline for guidance only and do not constitute in whole or in part an offer or contract.

Any intending purchaser or lessee should satisfy themselves by inspection, searches, enquiries and full survey as to the correctness of each statement.

Any areas, measurements or distances quoted are approximate and should not be used to value a property or be the basis of any sale or let.