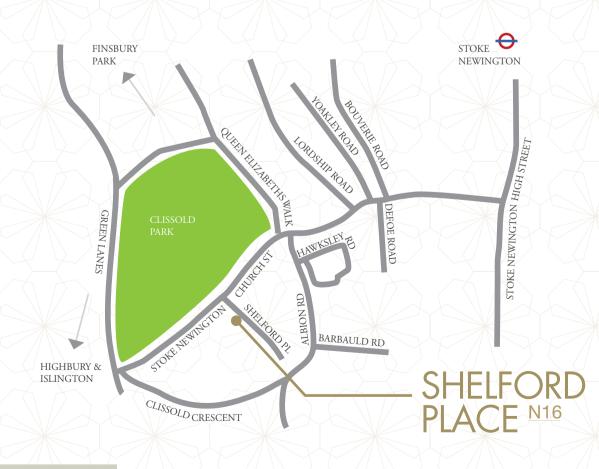

# LOCATION

Shelford Place is situated in a fantastic location, just off the lively Church Street, with an eclectic mix of superb restaurants and bars in its heart, making Stoke Newington a magnet for some of London's most creative and aspirational people.

There is a regular train service to Liverpool Street and plenty of good bus routes to The City and West End. As well as great facilities and attractions, there are numerous good local schools within the catchment of Shelford Place, and Clissold Park is on your doorstep.