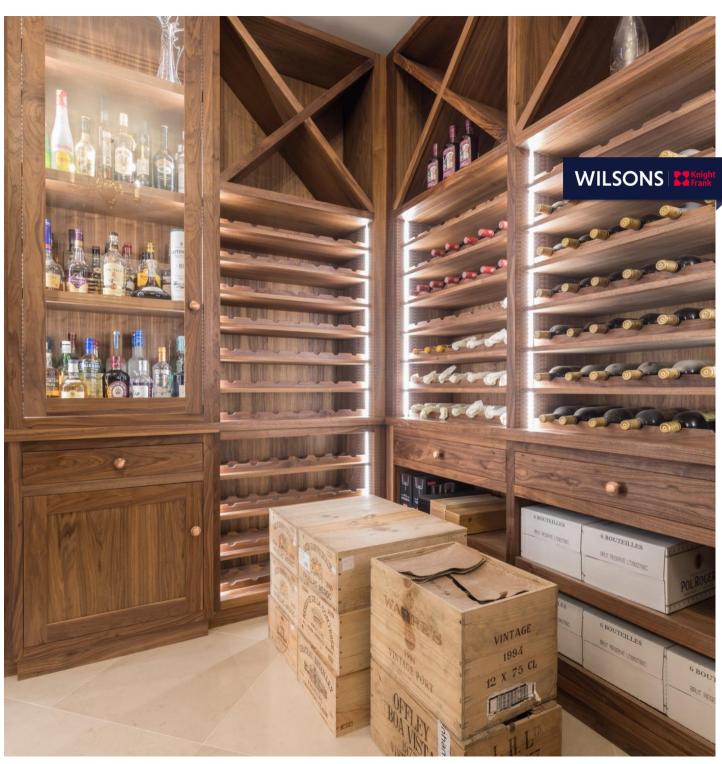

### - ONE OF JERSEY'S FINEST PRIVATE HOMES -

Set within parkland style grounds with feature lake, this magnificent newly constructed and very substantial family mansion, stands located on the South of the island, with ease of access to the capital town of St Helier, schools and to the airport. The mansion offers a superb range of magnificently appointed and elegantly proportioned family accommodation, interior designed by Henrietta Spencer-Churchill. There is a separate lodge providing 2 spacious self-contained 2 and 3 bedroom guest/staff accommodation together with generous garaging. Hard tennis court and swimming pool. The property enjoys a tranquil and private location approached via a long private gated driveway.

## -AN OUTSTANDING PRESTIGEOUS FAMILY HOME OF ULTIMATE QUALITY-

- Magnificent newly constructed mansion
- Offering ultimate standards throughout
- Private and tranquil setting
- Landscaped grounds with ornamental lake
- Stunning family accommodation
- Guest and staff accommodation