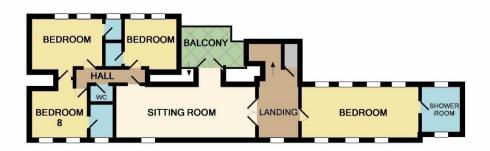

Price £8,950,000 Qualified | Freehold

PROPERTY ID: 1705

GROUND FLOOR

1ST FLOOR

Whilst every attempt has been made to ensure the accuracy of the floor plan contained here, measurements of doors, windows, rooms and any other items are approximate and no responsibility is taken for any error, omission, or mis-statement. This plan is for illustrative purposes only and should be used as such by any prospective purchaser. The services, systems and appliances shown have not been tested and no guarantee as to their operability or efficiency can be given Made with Metropix ©2018