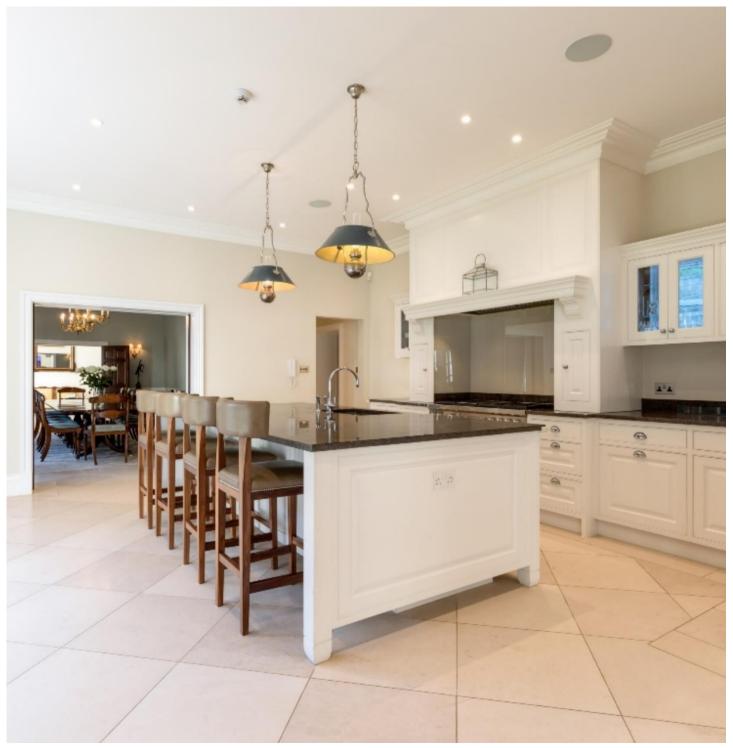

### - ONE OF JERSEY'S FINEST PRIVATE HOMES -

Set within parkland style grounds with feature lake, this magnificent newly constructed and very substantial family mansion, stands located on the South of the island, with ease of access to the capital town of St Helier, schools and to the airport. The mansion offers a superb range of magnificently appointed and elegantly proportioned family accommodation, interior designed by Henrietta Spencer-Churchill. There is a separate lodge providing 2 spacious self-contained 2 and 3 bedroom guest/staff accommodation together with generous garaging. Hard tennis court and swimming pool. The property enjoys a tranquil and private location approached via a long private gated driveway.

## -AN OUTSTANDING PRESTIGEOUS FAMILY HOME OF ULTIMATE QUALITY-

- Magnificent newly constructed mansion
- Offering ultimate standards throughout
- Private and tranquil setting
- Landscaped grounds with ornamental lake
- Stunning family accommodation
- Guest and staff accommodation