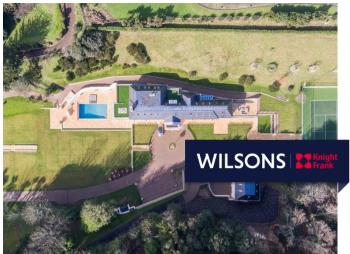

### - ONE OF JERSEY'S FINEST PRIVATE HOMES -

Set within parkland style grounds with feature lake, this magnificent newly constructed and very substantial family mansion, stands located on the South of the island, with ease of access to the capital town of St Helier, schools and to the airport. The mansion offers a superb range of magnificently appointed and elegantly proportioned family accommodation, interior designed by Henrietta Spencer-Churchill. There is a separate lodge providing 2 spacious self-contained 2 and 3 bedroom guest/staff accommodation together with generous garaging. Hard tennis court and swimming pool. The property enjoys a tranquil and private location approached via a long private gated driveway.

## -AN OUTSTANDING PRESTIGEOUS FAMILY HOME OF ULTIMATE QUALITY-

- Magnificent newly constructed mansion
- Offering ultimate standards throughout
- Private and tranquil setting
- Landscaped grounds with ornamental lake
- Stunning family accommodation
- Guest and staff accommodation