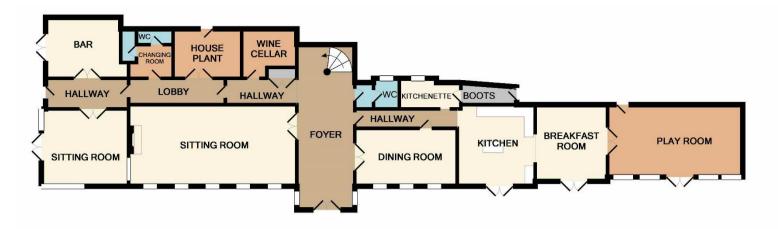

Price £8,950,000 Qualified | Freehold

PROPERTY ID: 1705

GROUND FLOOR

1ST FLOOR

Whilst every attempt has been made to ensure the accuracy of the floor plan contained here, measurements of doors, windows, rooms and any other items are approximate and no responsibility is taken for any error, omission, or mis-statement. This plan is for illustrative purposes only and should be used as such by any prospective purchaser. The services, systems and appliances shown have not been tested and no guarantee as to their operability or efficiency can be given Made with Metropix ©2018