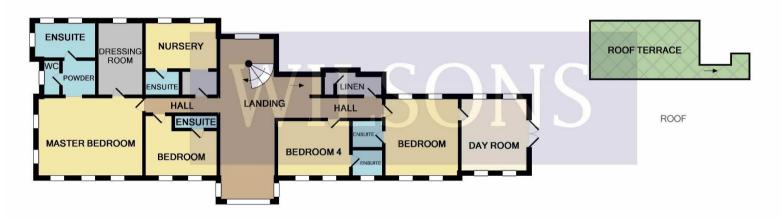

Price £8,950,000 Qualified | Freehold

PROPERTY ID: 1705

GROUND FLOOR

1ST FLOOR

Whilst every attempt has been made to ensure the accuracy of the floor plan contained here, measurements of doors, windows, rooms and any other items are approximate and no responsibility is taken for any error, omission, or mis-statement. This plan is for illustrative purposes only and should be used as such by any prospective purchaser. The services, systems and appliances shown have not been tested and no guarantee as to their operability or efficiency can be given Made with Metropix ©2018