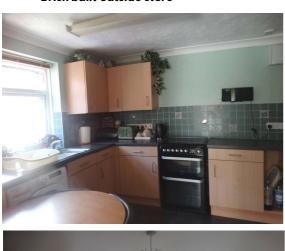

## Flat 27 Kildare Court, Barcombe Close, Eastbourne, BN20 8HU £180,000 Leasehold

POPULAR OLD TOWN LOCATION | Cavendish & Co are delighted to offer to the market this purpose built two bedroom, first floor apartment located in the popular and sought after Old Town area of Eastbourne. The property comprises communal front door into communal hallway with stairs rising to first floor landing with personal door to Flat 27 leading into Entrance Hall: 2 built-in storage cupboard. Lounge/dining room: Feature fire surround with marble effect insert and hearth and fitted electric fire, double glazed windows and door overlooking and leading to front elevation and onto balcony.Kitchen/breakfast room: Fitted with a range of 'Beech' effect base and wall units, contrasting working surfaces incorporating inset stainless steel sink unit with mixer tap over and window above overlooking side elevation, space and point for gas cooker, space and plumbing for washing machine, space for dishwasher, space for fridge/freezer, built-in larder cupboard housing gas fired boiler for domestic hot water and central heating and further storage space. Bedroom One: Window overlooking front elevation. Bedroom Two: Window overlooking rear elevation. Bathroom/wc: White suite comprising panelled bath with mixer tap and separate shower over and shower screen, vanity unit with inset wash hand basin and storage cupboard under, low level wc with concealed cistern, fully tiled walls, tiled flooring, chrome towel rail, extractor fan, obscure window to rear. Outside - Brick built outside store. Considered to be in excellent order throughout an early viewing is strongly advised by the owners' agents.