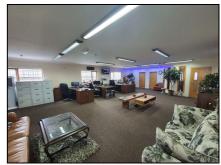

## Price £420,000

Adams Estates are pleased to offer this modern commercial unit currently used as offices. The property is split over 3 floors. The ground floor and first floor have previously been used as an open plan office and the second floor has been used as a conference/meeting room.

- Accessible location
- Good Quality Office Building

  Suitable for a variety of uses

Adams Estates are pleased to offer this modern commercial unit currently used as offices. The property is split over 3 floors. The ground floor and first floor have previously been used as an open plan office and the second floor has been used as a conference/meeting room. The property is suitable for a variety of uses, including professional services, beauty, leisure, medical uses, subject to planning. The premises are vacant and are immediately available for occupation

## **DESCRIPTION**

The office accommodation on each floor extends to:

Ground Floor 1,200 ft<sup>2</sup>, First Floor 1,980 ft<sup>2</sup>, Second Floor 702 ft<sup>2</sup>,

having gas fired central heating, double glazed window units, modern specification lighting and the benefit of CCTV burglar alarm and fire alarm system installed. There is on-street car parking available in close proximity.