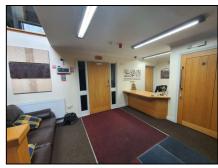

## **DESCRIPTION**

The office accommodation on each floor extends to:

Ground Floor 1,200 ft<sup>2</sup>, First Floor 1,980 ft<sup>2</sup>, Second Floor 702 ft<sup>2</sup>,

having gas fired central heating, double glazed window units, modern specification lighting and the benefit of CCTV burglar alarm and fire alarm system installed. There is on-street car parking available in close proximity.