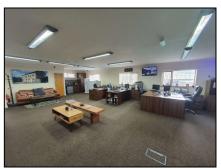

## Price £420,000

Adams Estates are pleased to offer this modern commercial unit currently used as offices. The property is split over 3 floors. The ground floor and first floor have previously been used as an open plan office and the second floor has been used as a conference/meeting room.

- Accessible location
- Good Quality Office Building

  Suitable for a variety of uses

Adams Estates are pleased to offer this modern commercial unit currently used as offices. The property is split over 3 floors. The ground floor and first floor have previously been used as an open plan office and the second floor has been used as a conference/meeting room. The property is suitable for a variety of uses, including professional services, beauty, leisure, medical uses, subject to planning. The premises are vacant and are immediately available for occupation

## **DESCRIPTION**

The office accommodation on each floor extends to:

Ground Floor 1,200 ft<sup>2</sup>, First Floor 1,980 ft<sup>2</sup>, Second Floor 702 ft<sup>2</sup>,

having gas fired central heating, double glazed window units, modern specification lighting and the benefit of CCTV burglar alarm and fire alarm system installed. There is on-street car parking available in close proximity.