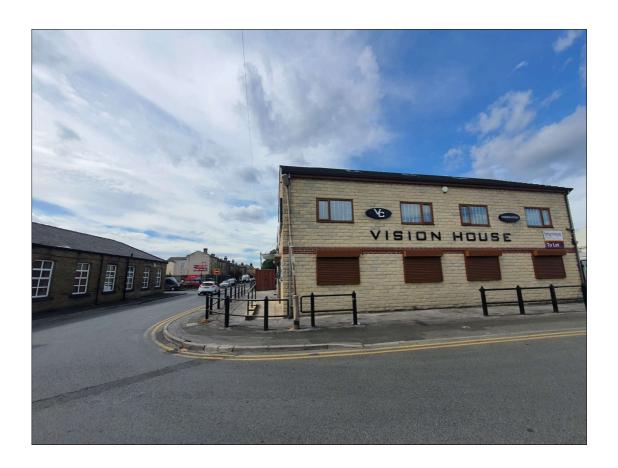

## 50 Netherfield Road, Dewsbury, WF13 3JY

## Price £420,000

Adams Estates are pleased to offer this modern commercial unit currently used as offices. The property is split over 3 floors. The ground floor and first floor have previously been used as an open plan office and the second floor has been used as a conference/meeting room.

- Accessible location
- Good Quality Office Building

  Suitable for a variety of uses

Adams Estates are pleased to offer this modern commercial unit currently used as offices. The property is split over 3 floors. The ground floor and first floor have previously been used as an open plan office and the second floor has been used as a conference/meeting room. The property is suitable for a variety of uses, including professional services, beauty, leisure, medical uses, subject to planning. The premises are vacant and are immediately available for occupation