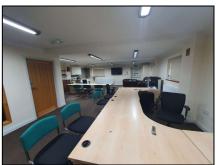

## **DESCRIPTION**

The office accommodation on each floor extends to:

Ground Floor 1,200 ft<sup>2</sup>, First Floor 1,980 ft<sup>2</sup>, Second Floor 702 ft<sup>2</sup>,

having gas fired central heating, double glazed window units, modern specification lighting and the benefit of CCTV burglar alarm and fire alarm system installed. There is on-street car parking available in close proximity.