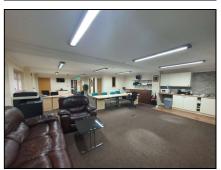

## **DESCRIPTION**

The office accommodation on each floor extends to:

Ground Floor 1,200 ft<sup>2</sup>, First Floor 1,980 ft<sup>2</sup>, Second Floor 702 ft<sup>2</sup>,

having gas fired central heating, double glazed window units, modern specification lighting and the benefit of CCTV burglar alarm and fire alarm system installed. There is on-street car parking available in close proximity.