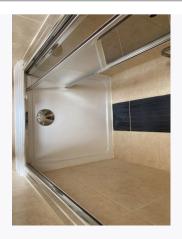

| 9. EN-S | 9. EN-SUITE BATHROOM TO BEDROOM 1 |                                                                                                                                                  |                                                             |  |
|---------|-----------------------------------|--------------------------------------------------------------------------------------------------------------------------------------------------|-------------------------------------------------------------|--|
| Ref     | Name                              | Description                                                                                                                                      | Condition                                                   |  |
| 9.1     | Door                              | White painted wooden door<br>Brushed metal handle to interior and exterior<br>Integrated lock to interior door                                   | In good condition                                           |  |
| 9.2     | Frame                             | White painted wood                                                                                                                               | In good condition                                           |  |
| 9.3     | Flooring                          | Medium wood effect lino                                                                                                                          | In good condition                                           |  |
| 9.4     | Walls                             | Cream and black tiled                                                                                                                            | In good condition                                           |  |
| 9.5     | Ceiling                           | White painted                                                                                                                                    | In good condition                                           |  |
| 9.6     | Lighting                          | 1 light unit<br>1 light bulb<br>Frosted plastic and white plastic light fitting<br>Integrated LED light                                          | Tested for power all in working order                       |  |
| 9.7     | Sink                              | White ceramic with chrome mixer tap, chrome overflow, chrome pop plug socket                                                                     | Discolouration seen                                         |  |
| 9.8     | Toilet                            | ceramic toilet with white plastic seat and lid, chrome push button flush                                                                         | In good condition Tarnished                                 |  |
| 9.9     | Heater                            | Chrome towel rail heater                                                                                                                         | In good condition                                           |  |
| 9.10    | Shelf unit                        | Brushed metal clear glass to opposite wall                                                                                                       | In good condition                                           |  |
| 9.11    | Extractor fan                     | Cream plastic, wall mounted left-hand side Brand: Vent Axia                                                                                      | In good condition;<br>Tested for power and in working order |  |
| 9.12    | Shower cubical                    | 1 clear glass foldable door Chrome fitting and frame Base is white plastic Chrome filter Flexi pipe Shower unit Height adjuster Chrome mixer tap | In good condition                                           |  |
| 9.13    | Mirror                            | Frameless                                                                                                                                        | In good condition                                           |  |
| 9.14    | Toilet roll holder                | Wall mounted brushed metal                                                                                                                       | In good condition                                           |  |
| 9.15    | Toilet brush and holder           | Black plastic toilet brush and holder                                                                                                            | In good condition                                           |  |