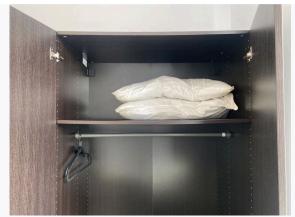

| 12. BED | 12. BEDROOM 3       |                                                                                                                                                                |                                                                                    |  |
|---------|---------------------|----------------------------------------------------------------------------------------------------------------------------------------------------------------|------------------------------------------------------------------------------------|--|
| Ref     | Name                | Description                                                                                                                                                    | Condition                                                                          |  |
| 12.1    | Door                | White painted wooden Brushed metal handle to interior and exterior 1 key hole Integrated lock to interior door                                                 | Scuff mark to exterior door mid level<br>Sticker marks to interior door high level |  |
| 12.2    | Frame               | White painted wood                                                                                                                                             | In good condition                                                                  |  |
| 12.3    | Window              | 2 White UPVC clear glass double glazed panes chrome handle integrated lock                                                                                     | Good condition                                                                     |  |
| 12.4    | Window sill         | White painted wood                                                                                                                                             | Good condition                                                                     |  |
| 12.5    | Curtains and blinds | 2 venetian blinds units<br>Grey fabric with grey cotton pull cord and grey<br>plastic acorns                                                                   | Bent flaps to LHS unit                                                             |  |
| 12.6    | Flooring            | Grey carpeted                                                                                                                                                  | Good condition                                                                     |  |
| 12.7    | Skirting board      | White painted wood                                                                                                                                             | Good condition                                                                     |  |
| 12.8    | Walls               | Blue painted                                                                                                                                                   | Walls freshly painted                                                              |  |
| 12.9    | Ceiling             | White painted                                                                                                                                                  | Paint crack to RHS upon entry<br>Scuff mark above wardrobe                         |  |
| 12.10   | Electric            | White plastic single light switch<br>White plastic double plug socket                                                                                          | In good condition                                                                  |  |
| 12.11   | Lighting            | 1 single pendant light unit<br>1 light bulb                                                                                                                    | Tested for power In working order                                                  |  |
| 12.12   | Heating             | White painted single panel radiator unit                                                                                                                       | In good condition                                                                  |  |
| 12.13   | Smoke alarm         | Ceiling mounted                                                                                                                                                | In good condition                                                                  |  |
| 12.14   | Wardrobe unit       | Free standing dark laminated wood double doors dark laminated wood shelves to interior grey painted clothing rail brushed metal handles to exterior 2x pillows | In good condition                                                                  |  |
| 12.15   | Swivel chair        | Black plastic<br>Black painted legs on roller wheels                                                                                                           | missing chrome fitting                                                             |  |
| 12.16   | Desk                | Black granite effect marble top<br>Black painted metal legs                                                                                                    | Good condition                                                                     |  |
| 12.17   | Chest of drawer     | Freestanding black laminated wood 3 drawers integrated handles                                                                                                 | Good condition                                                                     |  |