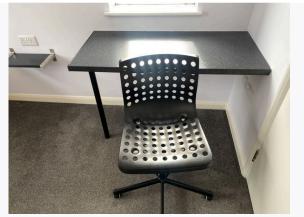

| 10. BED | ROOM 2                    |                                                                                                                                                                                        |                                                                                                                                               |
|---------|---------------------------|----------------------------------------------------------------------------------------------------------------------------------------------------------------------------------------|-----------------------------------------------------------------------------------------------------------------------------------------------|
| Ref     | Name                      | Description                                                                                                                                                                            | Condition                                                                                                                                     |
| 10.1    | Door                      | White painted wooden Brushed metal handleto interior and exterior 1 key hole seen Integrated lock to interior door; Chrome hook with clear plastic fitting to interior door high-level | 1 key<br>In good condition                                                                                                                    |
| 10.2    | Frame                     | White painted wood                                                                                                                                                                     | In good condition                                                                                                                             |
| 10.3    | Window                    | White UPVC clear glass double glazed panes integrated locks                                                                                                                            | Key not seen;<br>In good condition                                                                                                            |
| 10.4    | Curtains and blinds       | 3 venetian blinds units<br>Grey with grey cotton pull cords and grey plastic<br>acorns                                                                                                 | Bent condition to the right hand side as per picture Appears in good condition                                                                |
| 10.5    | Flooring                  | Grey carpeted                                                                                                                                                                          | In good condition                                                                                                                             |
| 10.6    | Skirting board            | White painted wood                                                                                                                                                                     | In good condition                                                                                                                             |
| 10.7    | Walls                     | Blue painted                                                                                                                                                                           | Hairline crack seen to top level                                                                                                              |
| 10.8    | Ceiling                   | White painted                                                                                                                                                                          | In good condition                                                                                                                             |
| 10.9    | Electric                  | White plastic single light switch<br>White plastic double plug socket                                                                                                                  | In good condition                                                                                                                             |
| 10.10   | Lighting                  | Single pendant light unit<br>1 light bulb                                                                                                                                              | Tested for power In working order                                                                                                             |
| 10.11   | Heating                   | White painted double panel radiator unit                                                                                                                                               | In good condition                                                                                                                             |
| 10.12   | Smoke alarm               | Ceiling mounted white plastic                                                                                                                                                          | In good condition                                                                                                                             |
| 10.13   | Fuse box                  | Wall mounted                                                                                                                                                                           | In good condition                                                                                                                             |
| 10.14   | Desk                      | Black granite effect laminated work top with black painted legs                                                                                                                        | Small chips seen to the back of the desk                                                                                                      |
| 10.15   | Chest of drawer           | Black laminated wood<br>3 drawers integrated handles                                                                                                                                   | In good condition                                                                                                                             |
| 10.16   | Shelf unit                | Wall mounted Black laminated wood Brushed metal fitting                                                                                                                                | Light scuff marks seen to interior                                                                                                            |
| 10.17   | Built in storage cupboard | White painted wooden door Brushed metal handle to interior and exterior Interior consist of dark wooden shelves chrome clothing rail 1 shoe rack unit to interior                      | Small chips seen to edge of top shelf<br>Paint chips seen to right hand side interior wall<br>and<br>Scuff marks seen to right-hand side wall |