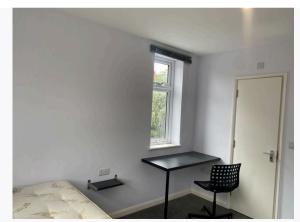

| 12. BED | 12. BEDROOM 3       |                                                                                                                                                                |                                                                                    |  |
|---------|---------------------|----------------------------------------------------------------------------------------------------------------------------------------------------------------|------------------------------------------------------------------------------------|--|
| Ref     | Name                | Description                                                                                                                                                    | Condition                                                                          |  |
| 12.1    | Door                | White painted wooden Brushed metal handle to interior and exterior 1 key hole Integrated lock to interior door                                                 | Scuff mark to exterior door mid level<br>Sticker marks to interior door high level |  |
| 12.2    | Frame               | White painted wood                                                                                                                                             | In good condition                                                                  |  |
| 12.3    | Window              | 2 White UPVC clear glass double glazed panes chrome handle integrated lock                                                                                     | Good condition                                                                     |  |
| 12.4    | Window sill         | White painted wood                                                                                                                                             | Good condition                                                                     |  |
| 12.5    | Curtains and blinds | 2 venetian blinds units<br>Grey fabric with grey cotton pull cord and grey<br>plastic acorns                                                                   | Bent flaps to LHS unit                                                             |  |
| 12.6    | Flooring            | Grey carpeted                                                                                                                                                  | Good condition                                                                     |  |
| 12.7    | Skirting board      | White painted wood                                                                                                                                             | Good condition                                                                     |  |
| 12.8    | Walls               | Blue painted                                                                                                                                                   | Walls freshly painted                                                              |  |
| 12.9    | Ceiling             | White painted                                                                                                                                                  | Paint crack to RHS upon entry<br>Scuff mark above wardrobe                         |  |
| 12.10   | Electric            | White plastic single light switch<br>White plastic double plug socket                                                                                          | In good condition                                                                  |  |
| 12.11   | Lighting            | 1 single pendant light unit<br>1 light bulb                                                                                                                    | Tested for power In working order                                                  |  |
| 12.12   | Heating             | White painted single panel radiator unit                                                                                                                       | In good condition                                                                  |  |
| 12.13   | Smoke alarm         | Ceiling mounted                                                                                                                                                | In good condition                                                                  |  |
| 12.14   | Wardrobe unit       | Free standing dark laminated wood double doors dark laminated wood shelves to interior grey painted clothing rail brushed metal handles to exterior 2x pillows | In good condition                                                                  |  |
| 12.15   | Swivel chair        | Black plastic<br>Black painted legs on roller wheels                                                                                                           | missing chrome fitting                                                             |  |
| 12.16   | Desk                | Black granite effect marble top<br>Black painted metal legs                                                                                                    | Good condition                                                                     |  |
| 12.17   | Chest of drawer     | Freestanding black laminated wood 3 drawers integrated handles                                                                                                 | Good condition                                                                     |  |