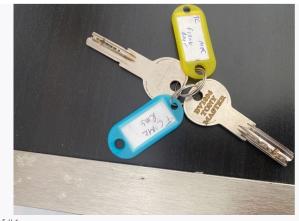

| 1. KEYS | 1. KEYS |                                                                                                  |  |
|---------|---------|--------------------------------------------------------------------------------------------------|--|
| Ref     | Name    | Description                                                                                      |  |
| 1.1     | Keys    | Master set for access. Property currently occupied to 5/6 rooms. Keys with tenants 2 Banham keys |  |