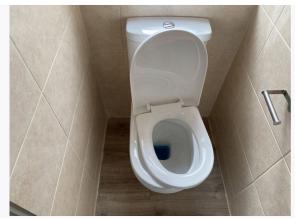

| 9. EN-S | 9. EN-SUITE BATHROOM TO BEDROOM 1 |                                                                                                                                                  |                                                             |  |
|---------|-----------------------------------|--------------------------------------------------------------------------------------------------------------------------------------------------|-------------------------------------------------------------|--|
| Ref     | Name                              | Description                                                                                                                                      | Condition                                                   |  |
| 9.1     | Door                              | White painted wooden door<br>Brushed metal handle to interior and exterior<br>Integrated lock to interior door                                   | In good condition                                           |  |
| 9.2     | Frame                             | White painted wood                                                                                                                               | In good condition                                           |  |
| 9.3     | Flooring                          | Medium wood effect lino                                                                                                                          | In good condition                                           |  |
| 9.4     | Walls                             | Cream and black tiled                                                                                                                            | In good condition                                           |  |
| 9.5     | Ceiling                           | White painted                                                                                                                                    | In good condition                                           |  |
| 9.6     | Lighting                          | 1 light unit<br>1 light bulb<br>Frosted plastic and white plastic light fitting<br>Integrated LED light                                          | Tested for power all in working order                       |  |
| 9.7     | Sink                              | White ceramic with chrome mixer tap, chrome overflow, chrome pop plug socket                                                                     | Discolouration seen                                         |  |
| 9.8     | Toilet                            | ceramic toilet with white plastic seat and lid, chrome push button flush                                                                         | In good condition Tarnished                                 |  |
| 9.9     | Heater                            | Chrome towel rail heater                                                                                                                         | In good condition                                           |  |
| 9.10    | Shelf unit                        | Brushed metal clear glass to opposite wall                                                                                                       | In good condition                                           |  |
| 9.11    | Extractor fan                     | Cream plastic, wall mounted left-hand side Brand: Vent Axia                                                                                      | In good condition;<br>Tested for power and in working order |  |
| 9.12    | Shower cubical                    | 1 clear glass foldable door Chrome fitting and frame Base is white plastic Chrome filter Flexi pipe Shower unit Height adjuster Chrome mixer tap | In good condition                                           |  |
| 9.13    | Mirror                            | Frameless                                                                                                                                        | In good condition                                           |  |
| 9.14    | Toilet roll holder                | Wall mounted brushed metal                                                                                                                       | In good condition                                           |  |
| 9.15    | Toilet brush and holder           | Black plastic toilet brush and holder                                                                                                            | In good condition                                           |  |

| 11. EN-SUITE BATHROOM TO BEDROOM 2 |                    |                                                                                                                                                              |                                                                                                 |
|------------------------------------|--------------------|--------------------------------------------------------------------------------------------------------------------------------------------------------------|-------------------------------------------------------------------------------------------------|
| Ref                                | Name               | Description                                                                                                                                                  | Condition                                                                                       |
| 11.1                               | Door               | White painted wooden door<br>Brushed metal handle to interior and exterior<br>Integrated lock to interior door                                               | 2 Brushed metal hooks seen to interior door<br>Light Scuff mark seen to exterior door low-level |
| 11.2                               | Frame              | White painted wood                                                                                                                                           | In good condition                                                                               |
| 11.3                               | Flooring           | Medium laminated wood effect lino                                                                                                                            | In good condition                                                                               |
| 11.4                               | Ceiling            | White painted                                                                                                                                                | In good condition                                                                               |
| 11.5                               | Lighting           | light unit     light bulb     Frosted plastic and white plastic light fitting                                                                                | Tested for power and in working                                                                 |
| 11.6                               | Heating            | Chrome towel rail radiator unit                                                                                                                              | In good condition                                                                               |
| 11.7                               | Sink               | White ceramic with chrome mixer tap, integrated overflow, chrome pop plug socket                                                                             | Discolouration seen                                                                             |
| 11.8                               | Toilet             | White ceramic toilet with white plastic seat and lid, chrome push button flush                                                                               | In good condition                                                                               |
| 11.9                               | Shelf unit         | White with brushed metal and clear glass                                                                                                                     | In good condition                                                                               |
| 11.10                              | Extractor fan      | Black plastic<br>Brand:Envirovent                                                                                                                            | Dusty Tested for power and in working order                                                     |
| 11.11                              | Shower cubical     | 1 clear glass foldable door<br>Chrome fitting and frame<br>White plastic base<br>Chrome filter<br>Chrome flexi pipe shower unit, mixer tap and<br>showerhead | Heavy limescale seen shower glass screen;<br>Limescale seen to the showerhead                   |
| 11.12                              | Toilet roll holder | Wall mounted brushed metal                                                                                                                                   | In good condition                                                                               |
| 11.13                              | Mirror             | Wall mounted                                                                                                                                                 | LED light tested for power and in working order                                                 |

Ref # 12.20

| 13. EN-S | 13. EN-SUITE BATHROOM TO BEDROOM 3 |                                                                                                                                                              |                                                                                           |  |
|----------|------------------------------------|--------------------------------------------------------------------------------------------------------------------------------------------------------------|-------------------------------------------------------------------------------------------|--|
| Ref      | Name                               | Description                                                                                                                                                  | Condition                                                                                 |  |
| 13.1     | Door                               | White painted wooden door Brushed metal handle to interior and exterior Integrated lock to interior door                                                     | 2 Brushed metal hooks seen to interior door<br>Scuff mark seen to interior door low-level |  |
| 13.2     | Frame                              | White painted wood                                                                                                                                           | In good condition                                                                         |  |
| 13.3     | Flooring                           | Medium laminated wood effect lino                                                                                                                            | Good condition                                                                            |  |
| 13.4     | Ceiling                            | White painted                                                                                                                                                | In good condition                                                                         |  |
| 13.5     | Lighting                           | light unit     light bulb     Frosted plastic and white plastic light fitting                                                                                | Tested for power and in working                                                           |  |
| 13.6     | Heating                            | Chrome towel rail radiator unit                                                                                                                              | In good condition                                                                         |  |
| 13.7     | Sink                               | White ceramic with chrome mixer tap, integrated overflow, chrome pop plug socket                                                                             | Good condition                                                                            |  |
| 13.8     | Toilet                             | White ceramic toilet with white plastic seat and lid, chrome push button flush                                                                               | Good condition<br>Seat loose                                                              |  |
| 13.9     | Extractor fan                      | Black plastic<br>Brand:Envirovent                                                                                                                            | Good condition                                                                            |  |
| 13.10    | Shower cubical                     | 1 clear glass foldable door<br>Chrome fitting and frame<br>White plastic base<br>Chrome filter<br>Chrome flexi pipe shower unit, mixer tap and<br>showerhead | Good condition                                                                            |  |
| 13.11    | Toilet roll holder                 | Wall mounted brushed metal                                                                                                                                   | Good condition                                                                            |  |
| 13.12    | Mirror                             | Wall mounted mirror                                                                                                                                          | Silvering low level                                                                       |  |
| 13.13    | Additional Items                   | Plant pot                                                                                                                                                    | Chip to high level                                                                        |  |