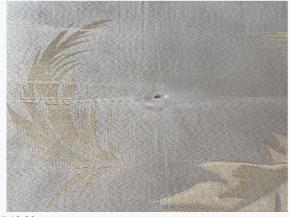

| 12. BEDROOM 3 (CONT.) |            |                                               |                     |
|-----------------------|------------|-----------------------------------------------|---------------------|
| 12.18                 | Shelf unit | Black laminated wood<br>Brushed metal handles | White marks         |
| 12.19                 | Bed        | Divan bed base cream fabric on roller wheels  | Good condition      |
| 12.20                 | Mattress   | Cream fabric floral patterned mattress        | Torn and blue stain |