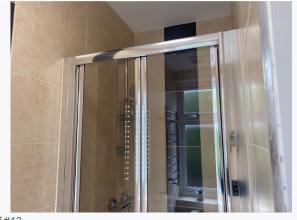

| 9. EN-S | 9. EN-SUITE BATHROOM TO BEDROOM 1 |                                                                                                                                                  |                                                             |  |
|---------|-----------------------------------|--------------------------------------------------------------------------------------------------------------------------------------------------|-------------------------------------------------------------|--|
| Ref     | Name                              | Description                                                                                                                                      | Condition                                                   |  |
| 9.1     | Door                              | White painted wooden door<br>Brushed metal handle to interior and exterior<br>Integrated lock to interior door                                   | In good condition                                           |  |
| 9.2     | Frame                             | White painted wood                                                                                                                               | In good condition                                           |  |
| 9.3     | Flooring                          | Medium wood effect lino                                                                                                                          | In good condition                                           |  |
| 9.4     | Walls                             | Cream and black tiled                                                                                                                            | In good condition                                           |  |
| 9.5     | Ceiling                           | White painted                                                                                                                                    | In good condition                                           |  |
| 9.6     | Lighting                          | 1 light unit<br>1 light bulb<br>Frosted plastic and white plastic light fitting<br>Integrated LED light                                          | Tested for power all in working order                       |  |
| 9.7     | Sink                              | White ceramic with chrome mixer tap, chrome overflow, chrome pop plug socket                                                                     | Discolouration seen                                         |  |
| 9.8     | Toilet                            | ceramic toilet with white plastic seat and lid, chrome push button flush                                                                         | In good condition Tarnished                                 |  |
| 9.9     | Heater                            | Chrome towel rail heater                                                                                                                         | In good condition                                           |  |
| 9.10    | Shelf unit                        | Brushed metal clear glass to opposite wall                                                                                                       | In good condition                                           |  |
| 9.11    | Extractor fan                     | Cream plastic, wall mounted left-hand side Brand: Vent Axia                                                                                      | In good condition;<br>Tested for power and in working order |  |
| 9.12    | Shower cubical                    | 1 clear glass foldable door Chrome fitting and frame Base is white plastic Chrome filter Flexi pipe Shower unit Height adjuster Chrome mixer tap | In good condition                                           |  |
| 9.13    | Mirror                            | Frameless                                                                                                                                        | In good condition                                           |  |
| 9.14    | Toilet roll holder                | Wall mounted brushed metal                                                                                                                       | In good condition                                           |  |
| 9.15    | Toilet brush and holder           | Black plastic toilet brush and holder                                                                                                            | In good condition                                           |  |

| 1. KEYS | 1. KEYS |                                                                                                  |  |
|---------|---------|--------------------------------------------------------------------------------------------------|--|
| Ref     | Name    | Description                                                                                      |  |
| 1.1     | Keys    | Master set for access. Property currently occupied to 5/6 rooms. Keys with tenants 2 Banham keys |  |