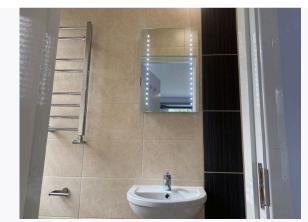

| 9. EN-S | 9. EN-SUITE BATHROOM TO BEDROOM 1 |                                                                                                                                                  |                                                             |  |
|---------|-----------------------------------|--------------------------------------------------------------------------------------------------------------------------------------------------|-------------------------------------------------------------|--|
| Ref     | Name                              | Description                                                                                                                                      | Condition                                                   |  |
| 9.1     | Door                              | White painted wooden door<br>Brushed metal handle to interior and exterior<br>Integrated lock to interior door                                   | In good condition                                           |  |
| 9.2     | Frame                             | White painted wood                                                                                                                               | In good condition                                           |  |
| 9.3     | Flooring                          | Medium wood effect lino                                                                                                                          | In good condition                                           |  |
| 9.4     | Walls                             | Cream and black tiled                                                                                                                            | In good condition                                           |  |
| 9.5     | Ceiling                           | White painted                                                                                                                                    | In good condition                                           |  |
| 9.6     | Lighting                          | 1 light unit<br>1 light bulb<br>Frosted plastic and white plastic light fitting<br>Integrated LED light                                          | Tested for power all in working order                       |  |
| 9.7     | Sink                              | White ceramic with chrome mixer tap, chrome overflow, chrome pop plug socket                                                                     | Discolouration seen                                         |  |
| 9.8     | Toilet                            | ceramic toilet with white plastic seat and lid, chrome push button flush                                                                         | In good condition Tarnished                                 |  |
| 9.9     | Heater                            | Chrome towel rail heater                                                                                                                         | In good condition                                           |  |
| 9.10    | Shelf unit                        | Brushed metal clear glass to opposite wall                                                                                                       | In good condition                                           |  |
| 9.11    | Extractor fan                     | Cream plastic, wall mounted left-hand side Brand: Vent Axia                                                                                      | In good condition;<br>Tested for power and in working order |  |
| 9.12    | Shower cubical                    | 1 clear glass foldable door Chrome fitting and frame Base is white plastic Chrome filter Flexi pipe Shower unit Height adjuster Chrome mixer tap | In good condition                                           |  |
| 9.13    | Mirror                            | Frameless                                                                                                                                        | In good condition                                           |  |
| 9.14    | Toilet roll holder                | Wall mounted brushed metal                                                                                                                       | In good condition                                           |  |
| 9.15    | Toilet brush and holder           | Black plastic toilet brush and holder                                                                                                            | In good condition                                           |  |