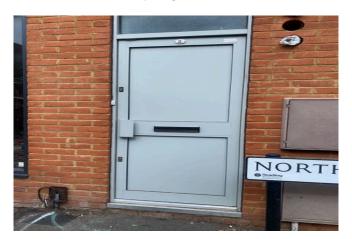

| 5. FRON | 5. FRONT DOOR AND ENTRANCE |                                                                                                                                                                                              |                                                        |  |
|---------|----------------------------|----------------------------------------------------------------------------------------------------------------------------------------------------------------------------------------------|--------------------------------------------------------|--|
| Ref     | Name                       | Description                                                                                                                                                                                  | Condition                                              |  |
| 5.1     | Door                       | Grey UPVC door Chrome letter box Yale lock, 2 Iseo locks Chrome letterbox Grey painted handle Doro plate stating "2"to upper level Interior door to match Integrated lock to upper low level | Scuff marks seen to exterior low-level                 |  |
| 5.2     | Frame                      | Grey UPVC Frosted single glazed glass pane to upper level                                                                                                                                    | In good condition                                      |  |
| 5.3     | Window                     | White UPVC clear glass double glazed panes chrome handle integrated lock                                                                                                                     | Key not seen Pipe to the right-hand side upon stairway |  |
| 5.4     | Flooring                   | Black carpeted                                                                                                                                                                               | In good condition                                      |  |
| 5.5     | Skirting board             | White painted wood                                                                                                                                                                           | In good condition                                      |  |
| 5.6     | Stair way                  | Grey carpeted                                                                                                                                                                                | New condition                                          |  |
| 5.7     | Walls                      | Blue painted                                                                                                                                                                                 | Appears in good condition                              |  |
| 5.8     | Ceiling                    | White painted                                                                                                                                                                                | Light paint crack seen to the ceiling                  |  |
| 5.9     | Landing                    | Grey carpeted flooring                                                                                                                                                                       | In good condition                                      |  |
| 5.10    | Electric                   | White plastic triple light switch                                                                                                                                                            | In good condition                                      |  |
| 5.11    | Lighting                   | 4 emergency light units<br>4 single pendent light bulbs                                                                                                                                      | Tested for power                                       |  |
| 5.12    | Heating                    | White painted double panel radiator unit                                                                                                                                                     | In good condition                                      |  |
| 5.13    | Thermostat                 | Wall mounted white plastic Honeywell                                                                                                                                                         | In good condition                                      |  |
| 5.14    | Mat                        | Coir mat                                                                                                                                                                                     | In good condition                                      |  |
| 5.15    | Smoke alarm                | Ceiling mounted white plastic                                                                                                                                                                | In good condition                                      |  |
| 5.16    | Fire alarm                 | Wall mounted                                                                                                                                                                                 | In good condition                                      |  |
| 5.17    | Fire alarm                 | Wall mounted LPCB fire alarm system                                                                                                                                                          | In good condition                                      |  |
| 5.17.1  | -                          | Secondary wall mounted fire alarm                                                                                                                                                            | In good condition                                      |  |
| 5.18    | Doorbell                   | Wall mounted white plastic alarm doorbell                                                                                                                                                    | In good condition                                      |  |