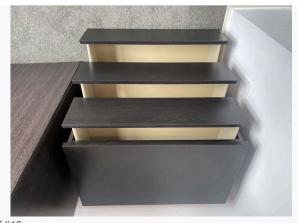

Ref # 3.5

| 4. SCHI | 4. SCHEDULE OF CONDITION |                              |  |
|---------|--------------------------|------------------------------|--|
| Ref     | Name                     | Condition                    |  |
| 4.1     | General cleanliness      | Professionally cleaned       |  |
| 4.2     | Flooring                 | In a clean condition         |  |
| 4.3     | Windows                  | In a clean condition         |  |
| 4.4     | Blinds                   | In a clean condition         |  |
| 4.5     | Curtains                 | N/A                          |  |
| 4.6     | Linen                    | N/A                          |  |
| 4.7     | Furnishing               | In a clean condition         |  |
| 4.8     | Bathroom                 | In clean condition           |  |
| 4.9     | Kitchen                  | In a clean condition         |  |
| 4.10    | Appliances               | In a clean condition         |  |
| 4.11    | Interior lighting        | Tested and in working order  |  |
| 4.12    | Interior drains          | Drains run clear when tested |  |
| 4.13    | Rubbish                  | No rubbish seen to property  |  |

| 6. OPEN | N PLAN KITCHEN / LOUNGE |                                                                                                                                                                                                                                                                                                                                                                  |                                                                                                                                                               |
|---------|-------------------------|------------------------------------------------------------------------------------------------------------------------------------------------------------------------------------------------------------------------------------------------------------------------------------------------------------------------------------------------------------------|---------------------------------------------------------------------------------------------------------------------------------------------------------------|
| Ref     | Name                    | Description                                                                                                                                                                                                                                                                                                                                                      | Condition                                                                                                                                                     |
| 6.1     | Door                    | White painted wooden Brushed metal handle to interior and exterior                                                                                                                                                                                                                                                                                               | Scuff marks seen to exterior door to low-level                                                                                                                |
| 6.2     | Frame                   | White painted wooden                                                                                                                                                                                                                                                                                                                                             | Appears in good condition                                                                                                                                     |
| 6.3     | Window                  | 2 White UPVC 1 double window 1 single window Clear glass double glazed pane Chrome handle Integrated key lock                                                                                                                                                                                                                                                    | No key seen                                                                                                                                                   |
| 6.4     | Flooring                | Grey wooden effect lino                                                                                                                                                                                                                                                                                                                                          | Bits of papers seen on floor                                                                                                                                  |
| 6.5     | Skirting board          | White painted wood                                                                                                                                                                                                                                                                                                                                               | In good condition                                                                                                                                             |
| 6.6     | Walls                   | Blue painted                                                                                                                                                                                                                                                                                                                                                     | Faint mark seen                                                                                                                                               |
| 6.7     | Ceiling                 | White painted                                                                                                                                                                                                                                                                                                                                                    | Filler marks to ceiling near light unit                                                                                                                       |
| 6.8     | Electric                | White plastic triple light switch<br>White plastic double plug socket                                                                                                                                                                                                                                                                                            | In good condition                                                                                                                                             |
| 6.9     | Lighting                | Single pendent light unit     Ilorescent light units     Ceiling mounted emergency light unit                                                                                                                                                                                                                                                                    | Tested and in working                                                                                                                                         |
| 6.10    | Heating                 | 2 White painted single panel radiator unit                                                                                                                                                                                                                                                                                                                       | In good condition                                                                                                                                             |
| 6.11    | Fridge freezer          | Free standing fridge freezer Brand: Indesit Interior consist of 3 clear glass shelves 2 clear plastic vegetable drawers To the door 3 shelves To freezer 3 clear plastic drawers  BEKO branded fridge freezer unit 4 glass shelves with white fittings one vegetable drawer three clear plastic shelves and freezer unit has four clear plastic pull-out drawers | In good condition                                                                                                                                             |
| 6.12    | Wall unit               | White laminated wood<br>Integrated handles<br>White laminated wooden shelves to interior                                                                                                                                                                                                                                                                         | In good condition                                                                                                                                             |
| 6.13    | Base unit               | White laminated wood<br>Integrated handles<br>White laminated wooden shelves to interior<br>Grey tiled to mid-level surrounding work surface<br>area                                                                                                                                                                                                             | In good condition                                                                                                                                             |
| 6.14    | Work surface            | Black granite effect laminated work unit                                                                                                                                                                                                                                                                                                                         | White marks seen to the work surface to the right hand side of sink White mark seen to the left hand side of sink Scratches seen to right hand side near sink |