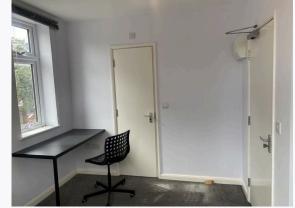

| 12. BED | 12. BEDROOM 3       |                                                                                                                                                                |                                                                                    |  |
|---------|---------------------|----------------------------------------------------------------------------------------------------------------------------------------------------------------|------------------------------------------------------------------------------------|--|
| Ref     | Name                | Description                                                                                                                                                    | Condition                                                                          |  |
| 12.1    | Door                | White painted wooden Brushed metal handle to interior and exterior 1 key hole Integrated lock to interior door                                                 | Scuff mark to exterior door mid level<br>Sticker marks to interior door high level |  |
| 12.2    | Frame               | White painted wood                                                                                                                                             | In good condition                                                                  |  |
| 12.3    | Window              | 2 White UPVC clear glass double glazed panes chrome handle integrated lock                                                                                     | Good condition                                                                     |  |
| 12.4    | Window sill         | White painted wood                                                                                                                                             | Good condition                                                                     |  |
| 12.5    | Curtains and blinds | 2 venetian blinds units<br>Grey fabric with grey cotton pull cord and grey<br>plastic acorns                                                                   | Bent flaps to LHS unit                                                             |  |
| 12.6    | Flooring            | Grey carpeted                                                                                                                                                  | Good condition                                                                     |  |
| 12.7    | Skirting board      | White painted wood                                                                                                                                             | Good condition                                                                     |  |
| 12.8    | Walls               | Blue painted                                                                                                                                                   | Walls freshly painted                                                              |  |
| 12.9    | Ceiling             | White painted                                                                                                                                                  | Paint crack to RHS upon entry<br>Scuff mark above wardrobe                         |  |
| 12.10   | Electric            | White plastic single light switch<br>White plastic double plug socket                                                                                          | In good condition                                                                  |  |
| 12.11   | Lighting            | 1 single pendant light unit<br>1 light bulb                                                                                                                    | Tested for power In working order                                                  |  |
| 12.12   | Heating             | White painted single panel radiator unit                                                                                                                       | In good condition                                                                  |  |
| 12.13   | Smoke alarm         | Ceiling mounted                                                                                                                                                | In good condition                                                                  |  |
| 12.14   | Wardrobe unit       | Free standing dark laminated wood double doors dark laminated wood shelves to interior grey painted clothing rail brushed metal handles to exterior 2x pillows | In good condition                                                                  |  |
| 12.15   | Swivel chair        | Black plastic<br>Black painted legs on roller wheels                                                                                                           | missing chrome fitting                                                             |  |
| 12.16   | Desk                | Black granite effect marble top<br>Black painted metal legs                                                                                                    | Good condition                                                                     |  |
| 12.17   | Chest of drawer     | Freestanding black laminated wood 3 drawers integrated handles                                                                                                 | Good condition                                                                     |  |