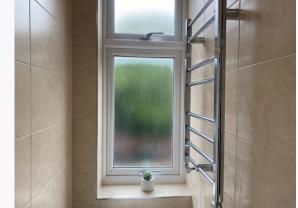

Ref # 12.20

| 13. EN-S | 13. EN-SUITE BATHROOM TO BEDROOM 3 |                                                                                                                                                              |                                                                                           |  |
|----------|------------------------------------|--------------------------------------------------------------------------------------------------------------------------------------------------------------|-------------------------------------------------------------------------------------------|--|
| Ref      | Name                               | Description                                                                                                                                                  | Condition                                                                                 |  |
| 13.1     | Door                               | White painted wooden door Brushed metal handle to interior and exterior Integrated lock to interior door                                                     | 2 Brushed metal hooks seen to interior door<br>Scuff mark seen to interior door low-level |  |
| 13.2     | Frame                              | White painted wood                                                                                                                                           | In good condition                                                                         |  |
| 13.3     | Flooring                           | Medium laminated wood effect lino                                                                                                                            | Good condition                                                                            |  |
| 13.4     | Ceiling                            | White painted                                                                                                                                                | In good condition                                                                         |  |
| 13.5     | Lighting                           | light unit     light bulb     Frosted plastic and white plastic light fitting                                                                                | Tested for power and in working                                                           |  |
| 13.6     | Heating                            | Chrome towel rail radiator unit                                                                                                                              | In good condition                                                                         |  |
| 13.7     | Sink                               | White ceramic with chrome mixer tap, integrated overflow, chrome pop plug socket                                                                             | Good condition                                                                            |  |
| 13.8     | Toilet                             | White ceramic toilet with white plastic seat and lid, chrome push button flush                                                                               | Good condition<br>Seat loose                                                              |  |
| 13.9     | Extractor fan                      | Black plastic<br>Brand:Envirovent                                                                                                                            | Good condition                                                                            |  |
| 13.10    | Shower cubical                     | 1 clear glass foldable door<br>Chrome fitting and frame<br>White plastic base<br>Chrome filter<br>Chrome flexi pipe shower unit, mixer tap and<br>showerhead | Good condition                                                                            |  |
| 13.11    | Toilet roll holder                 | Wall mounted brushed metal                                                                                                                                   | Good condition                                                                            |  |
| 13.12    | Mirror                             | Wall mounted mirror                                                                                                                                          | Silvering low level                                                                       |  |
| 13.13    | Additional Items                   | Plant pot                                                                                                                                                    | Chip to high level                                                                        |  |

#### 13. EN-SUITE BATHROOM TO BEDROOM 3 (CONT.)

Ref #13

Ref #13

Ref #13

Ref #13

Ref #13

Ref #13

Ref #13

Ref #13

Ref #13

Ref #13

Ref #13

Ref #13

Ref # 13.1

Ref # 13.8