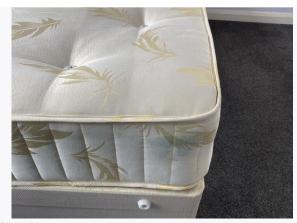

| 12. BEDROOM 3 (CONT.) |            |                                               |                     |
|-----------------------|------------|-----------------------------------------------|---------------------|
| 12.18                 | Shelf unit | Black laminated wood<br>Brushed metal handles | White marks         |
| 12.19                 | Bed        | Divan bed base cream fabric on roller wheels  | Good condition      |
| 12.20                 | Mattress   | Cream fabric floral patterned mattress        | Torn and blue stain |