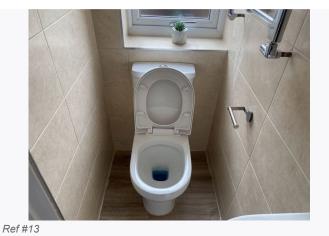

Ref # 12.20

| 13. EN-S | 13. EN-SUITE BATHROOM TO BEDROOM 3 |                                                                                                                                                              |                                                                                           |  |
|----------|------------------------------------|--------------------------------------------------------------------------------------------------------------------------------------------------------------|-------------------------------------------------------------------------------------------|--|
| Ref      | Name                               | Description                                                                                                                                                  | Condition                                                                                 |  |
| 13.1     | Door                               | White painted wooden door Brushed metal handle to interior and exterior Integrated lock to interior door                                                     | 2 Brushed metal hooks seen to interior door<br>Scuff mark seen to interior door low-level |  |
| 13.2     | Frame                              | White painted wood                                                                                                                                           | In good condition                                                                         |  |
| 13.3     | Flooring                           | Medium laminated wood effect lino                                                                                                                            | Good condition                                                                            |  |
| 13.4     | Ceiling                            | White painted                                                                                                                                                | In good condition                                                                         |  |
| 13.5     | Lighting                           | light unit     light bulb     Frosted plastic and white plastic light fitting                                                                                | Tested for power and in working                                                           |  |
| 13.6     | Heating                            | Chrome towel rail radiator unit                                                                                                                              | In good condition                                                                         |  |
| 13.7     | Sink                               | White ceramic with chrome mixer tap, integrated overflow, chrome pop plug socket                                                                             | Good condition                                                                            |  |
| 13.8     | Toilet                             | White ceramic toilet with white plastic seat and lid, chrome push button flush                                                                               | Good condition<br>Seat loose                                                              |  |
| 13.9     | Extractor fan                      | Black plastic<br>Brand:Envirovent                                                                                                                            | Good condition                                                                            |  |
| 13.10    | Shower cubical                     | 1 clear glass foldable door<br>Chrome fitting and frame<br>White plastic base<br>Chrome filter<br>Chrome flexi pipe shower unit, mixer tap and<br>showerhead | Good condition                                                                            |  |
| 13.11    | Toilet roll holder                 | Wall mounted brushed metal                                                                                                                                   | Good condition                                                                            |  |
| 13.12    | Mirror                             | Wall mounted mirror                                                                                                                                          | Silvering low level                                                                       |  |
| 13.13    | Additional Items                   | Plant pot                                                                                                                                                    | Chip to high level                                                                        |  |

#### 13. EN-SUITE BATHROOM TO BEDROOM 3 (CONT.)

Ref #13

Ref #13

Ref #13

Ref #13

Ref #13

Ref #13

Ref #13

Ref #13

Ref #13

Ref #13

Ref #13

Ref #13

Ref # 13.1

Ref # 13.8