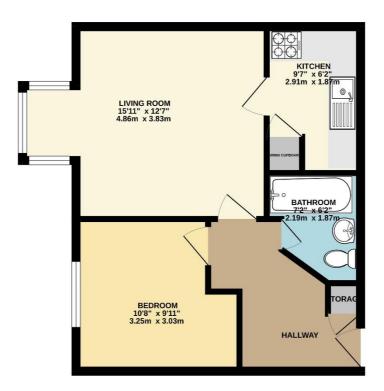

The property further benefits from no onward chain delays.

1ST FLOOR 435 sq.ft. (40.4 sq.m.) approx.

66 Christchurch Road Reading, RG2 7AZ

Info@adamsestates.net

www.adamsestates.net

The Property Ombudsman

These particulars are issued for guidance purposes only. They are prepared and issued in good faith and are intended to give a fair summary of the property. Any description or information given should not be relied upon as a statement or representation of fact. Photographs show only certain parts of the property at the time they were taken. Any areas, measurements or distances given are only approximate prospective applicants must staffy themselves by inspection as to these and other relevant details.