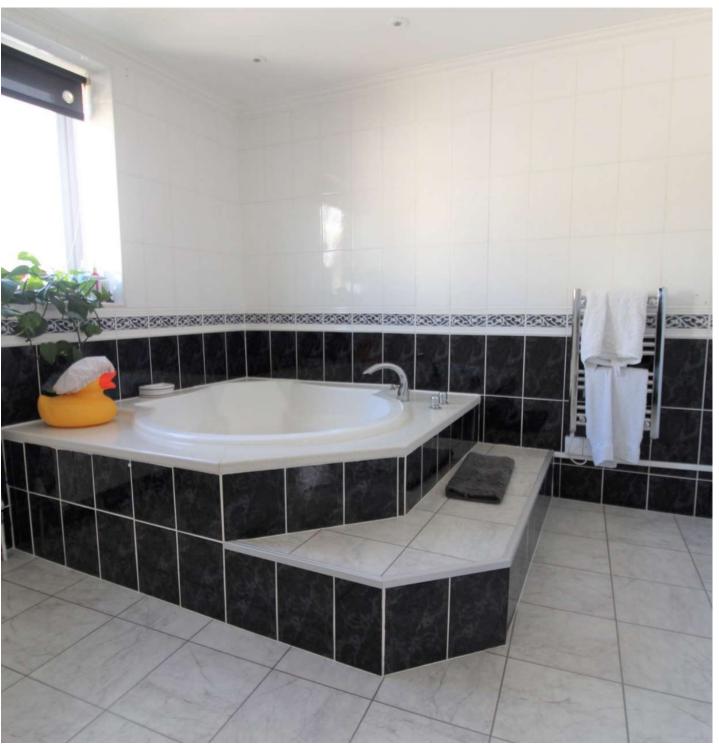

This property consists of:

Large well maintained communal entrance hall to the apartment with storage cupboard Impressive large entrance hall to apartment with wooden flooring, chandelier and feature fireplace Storage cupboard Staircase leading to first floor Cloakroom