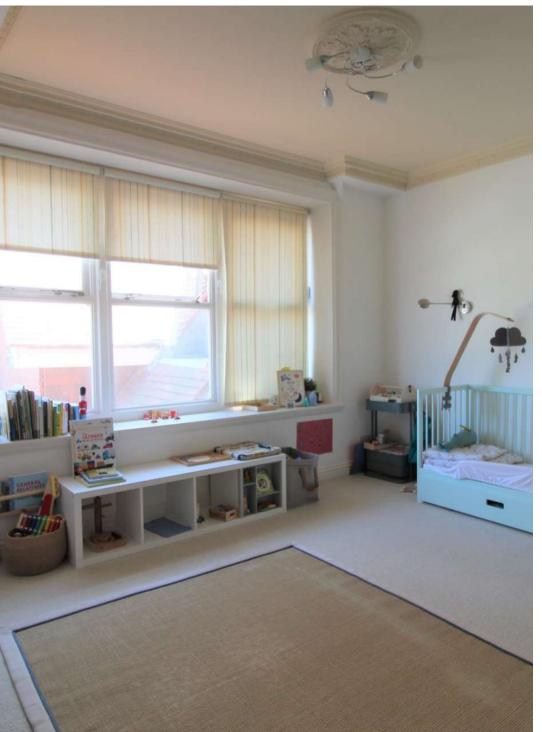

This property consists of:

Large well maintained communal entrance hall to the apartment with storage cupboard Impressive large entrance hall to apartment with wooden flooring, chandelier and feature fireplace Storage cupboard Staircase leading to first floor Cloakroom

Large bright and sunny lounge/diner with feature fireplace, large bay windows and patio leading onto private balcony with fantastic sea views over Havre des Pas