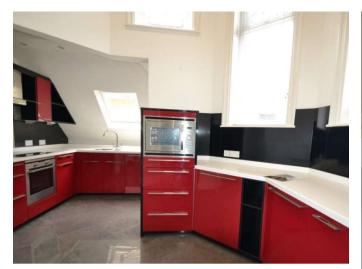

This property consists of:

Large well maintained communal entrance hall to the apartment with storage cupboard Impressive large entrance hall to apartment with wooden flooring, chandelier and feature fireplace Storage cupboard Staircase leading to first floor Cloakroom