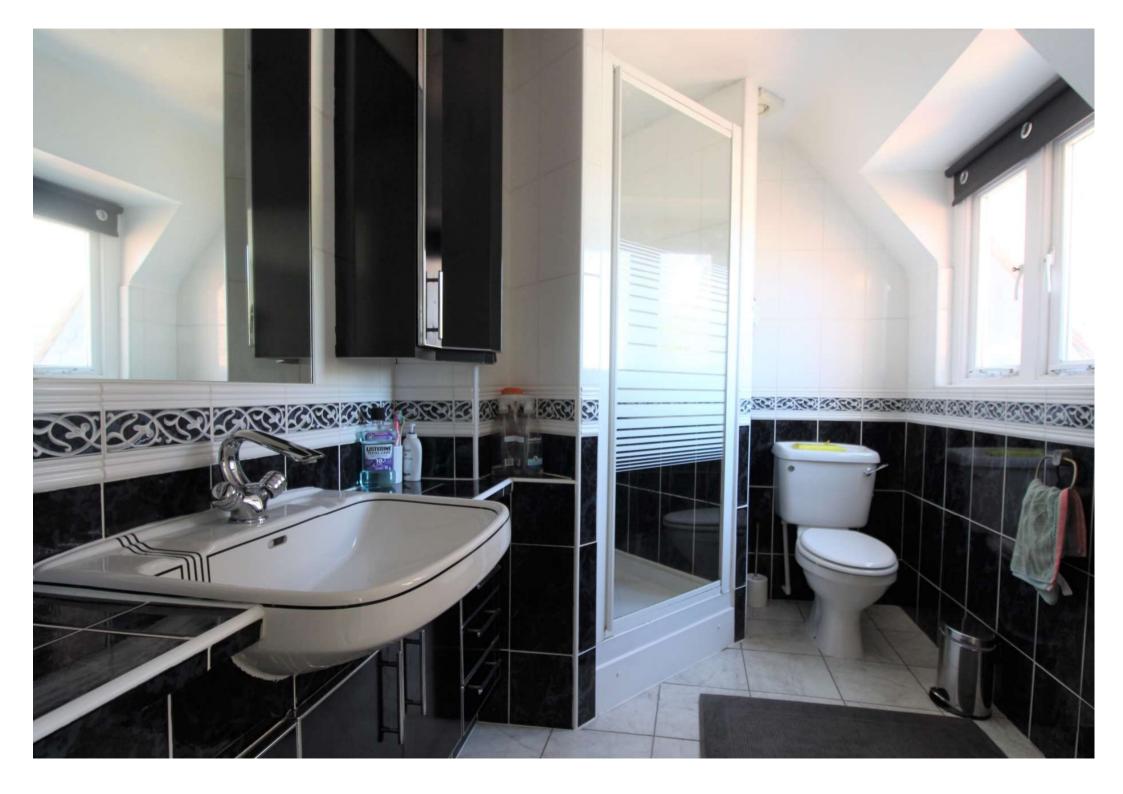

This property consists of:

Large well maintained communal entrance hall to the apartment with storage cupboard Impressive large entrance hall to apartment with wooden flooring, chandelier and feature fireplace Storage cupboard Staircase leading to first floor Cloakroom