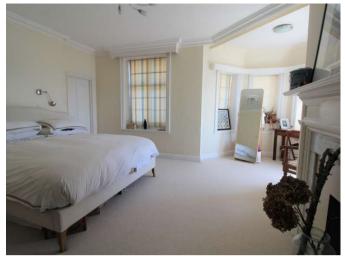

This property consists of:

Large well maintained communal entrance hall to the apartment with storage cupboard Impressive large entrance hall to apartment with wooden flooring, chandelier and feature fireplace Storage cupboard Staircase leading to first floor Cloakroom

Large bright and sunny lounge/diner with feature fireplace, large bay windows and patio leading onto private balcony with fantastic sea views over Havre des Pas