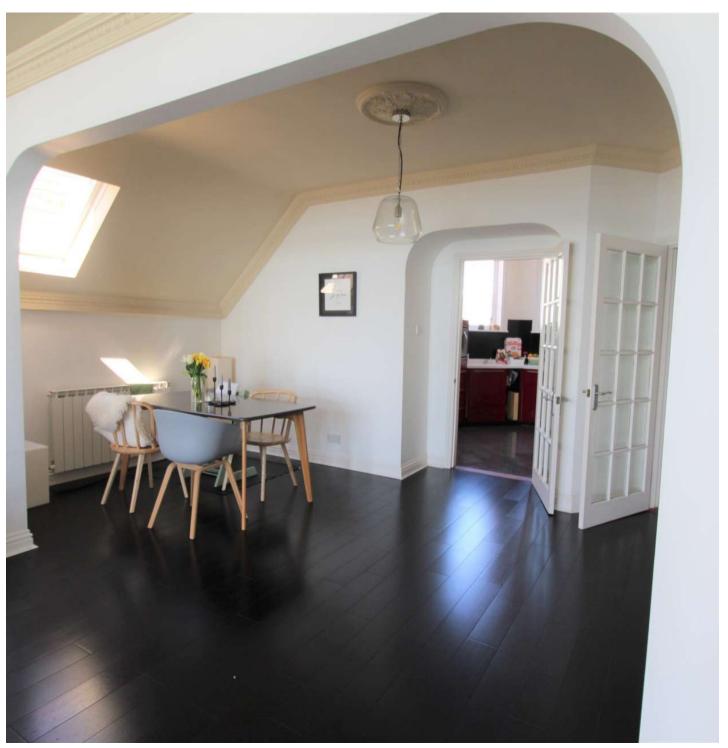

This property consists of:

Large well maintained communal entrance hall to the apartment with storage cupboard Impressive large entrance hall to apartment with wooden flooring, chandelier and feature fireplace Storage cupboard Staircase leading to first floor Cloakroom