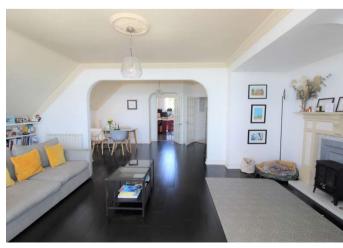

This property consists of:

Large well maintained communal entrance hall to the apartment with storage cupboard Impressive large entrance hall to apartment with wooden flooring, chandelier and feature fireplace Storage cupboard Staircase leading to first floor Cloakroom