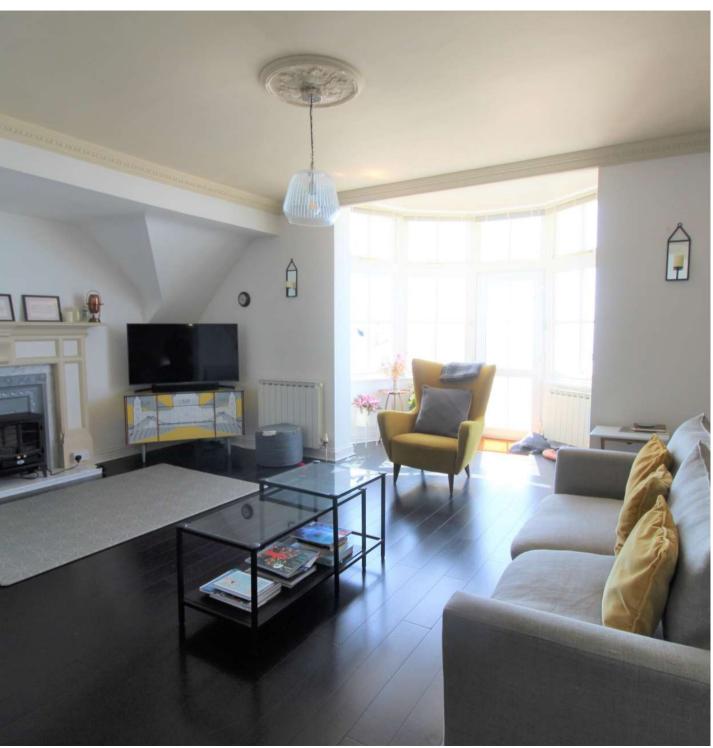

Large bright and sunny lounge/diner with feature fireplace, large bay windows and patio leading onto private balcony with fantastic sea views over Havre des Pas