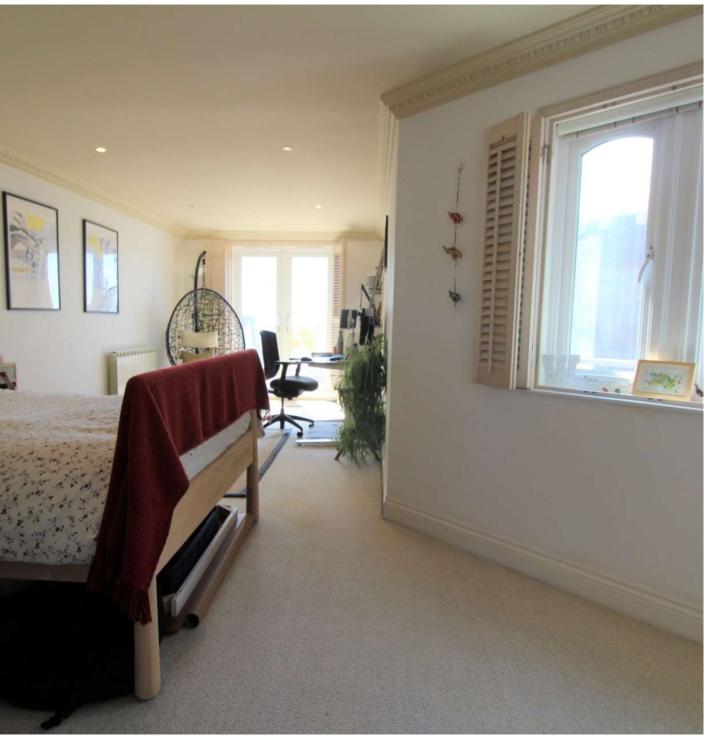

This property consists of:

Large well maintained communal entrance hall to the apartment with storage cupboard Impressive large entrance hall to apartment with wooden flooring, chandelier and feature fireplace Storage cupboard Staircase leading to first floor Cloakroom

Large bright and sunny lounge/diner with feature fireplace, large bay windows and patio leading onto private balcony with fantastic sea views over Havre des Pas