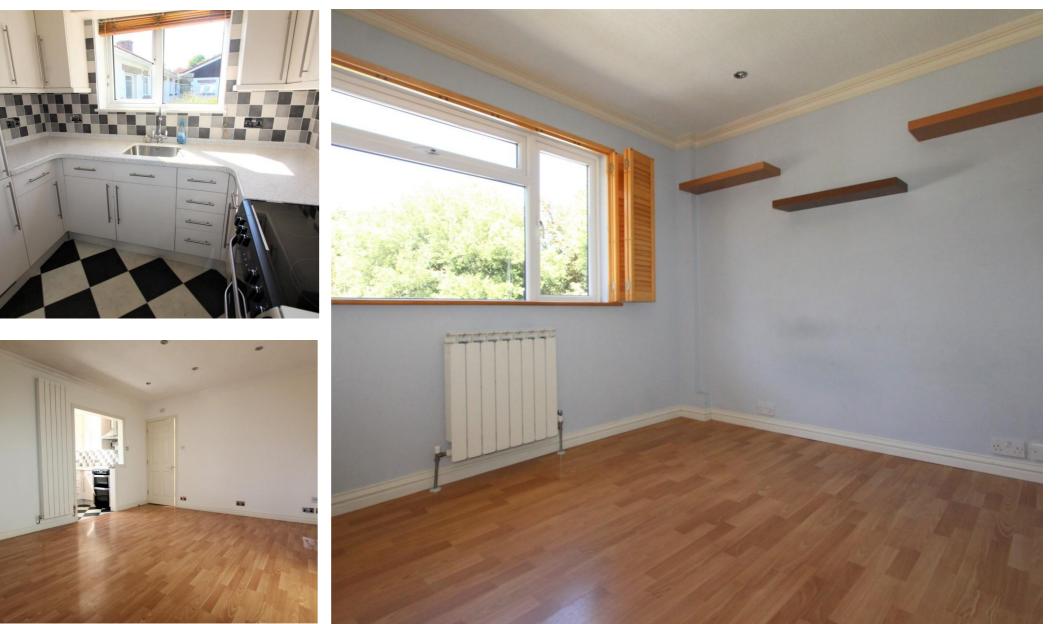

## This property consists of:

Entrance hall with storage cupboard Fully fitted kitchen with all electrical appliances Spacious lounge Double bedroom with built in wardrobes and space for TV Double bedroom with fitted wardrobes and drawers Bathroom with bath and shower attachment Conservatory Safe enclosed garden with storage shed Parking space for one car by concession Visitors parking in nearby public car parks Garage/Storage shed Communal gardens Oil central heating Double glazed Children welcome Pet by arrangement Not suitable for smokers