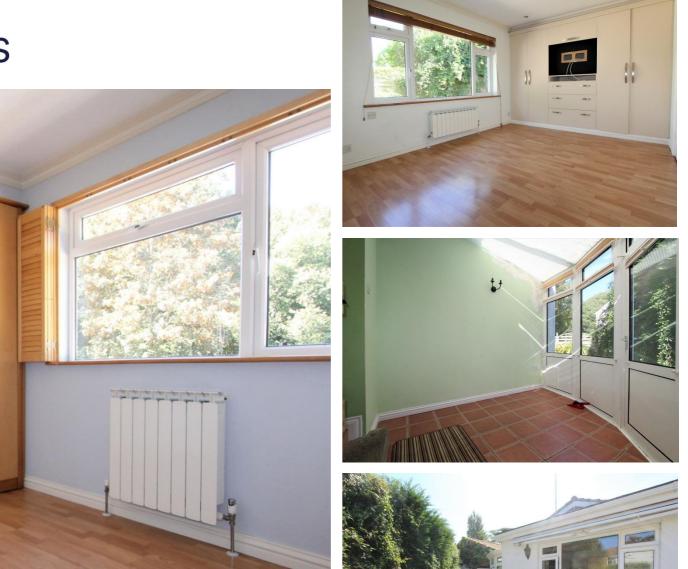

## This property consists of:

Entrance hall with storage cupboard Fully fitted kitchen with all electrical appliances Spacious lounge Double bedroom with built in wardrobes and space for TV Double bedroom with fitted wardrobes and drawers Bathroom with bath and shower attachment Conservatory Safe enclosed garden with storage shed Parking space for one car by concession Visitors parking in nearby public car parks Garage/Storage shed Communal gardens Oil central heating Double glazed Children welcome Pet by arrangement Not suitable for smokers