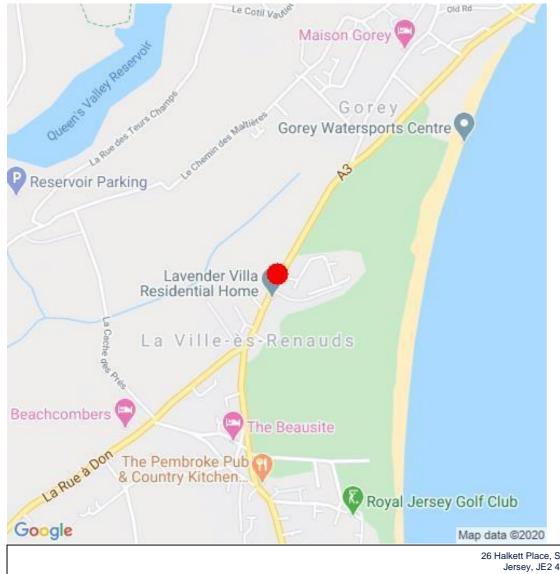

skirts of Gorey village within the parish of Grouville. This property benefits from having a safe enclosed garden together with separate garage/storage shed and parking for one car.

## This property consists of:

Entrance hall with storage cupboard Fully fitted kitchen with all electrical appliances Spacious lounge Double bedroom with built in wardrobes and space for TV Double bedroom with fitted wardrobes and drawers Bathroom with bath and shower attachment Conservatory Safe enclosed garden with storage shed Parking space for one car by concession Visitors parking in nearby public car parks Garage/Storage shed Communal gardens Oil central heating Double glazed Children welcome Pet by arrangement Not suitable for smokers

Price £1,900 pcm Qualified Qualified | To Let























# DIRECTIONS

#### ANTI MONEY LAUNDERING

Once an offer is accepted and negotiations for the purchase of a property are entered into, the prospective purchasers will be asked to produce photographic identification and proof of residency documentation, e.g. current utility bill. This is in order for us to comply with the current Money Laundering Legislation

### VIEWING STRICTLY THROUGH KEYS PROPERTY MANAGEMENT

These particulars, whilst believed to be accurate are set out as a general outline only for guidance and do not constitute any part of an offer or contract. Intending purchasers should not rely on them as statements or representation of fact but must satisfy themselves by inspection or otherwise as to their accuracy. No person in this firm's employment has the authority to make or