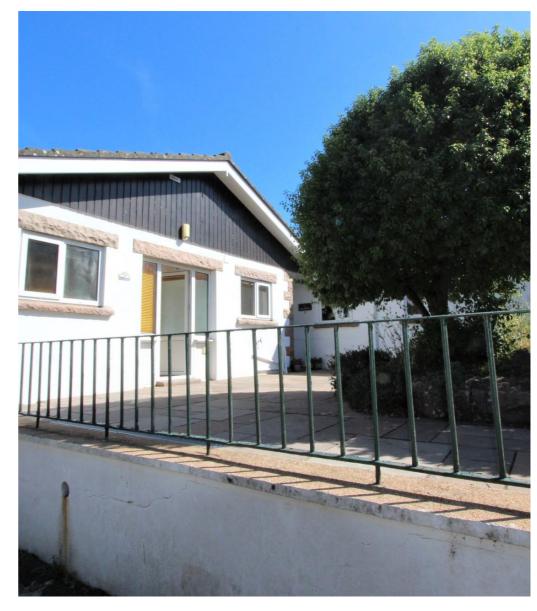

## Links Estate, La Rue A Don

Lovely two bedroom unfurnished bungalow situated on the outskirts of Gorey village within the parish of Grouville. This property benefits from having a safe enclosed garden together with separate garage/storage shed and parking for one car.

## This property consists of:

Entrance hall with storage cupboard Fully fitted kitchen with all electrical appliances Spacious lounge Double bedroom with built in wardrobes and space for TV Double bedroom with fitted wardrobes and drawers Bathroom with bath and shower attachment Conservatory Safe enclosed garden with storage shed Parking space for one car by concession Visitors parking in nearby public car parks Garage/Storage shed Communal gardens Oil central heating Double glazed Children welcome Pet by arrangement Not suitable for smokers