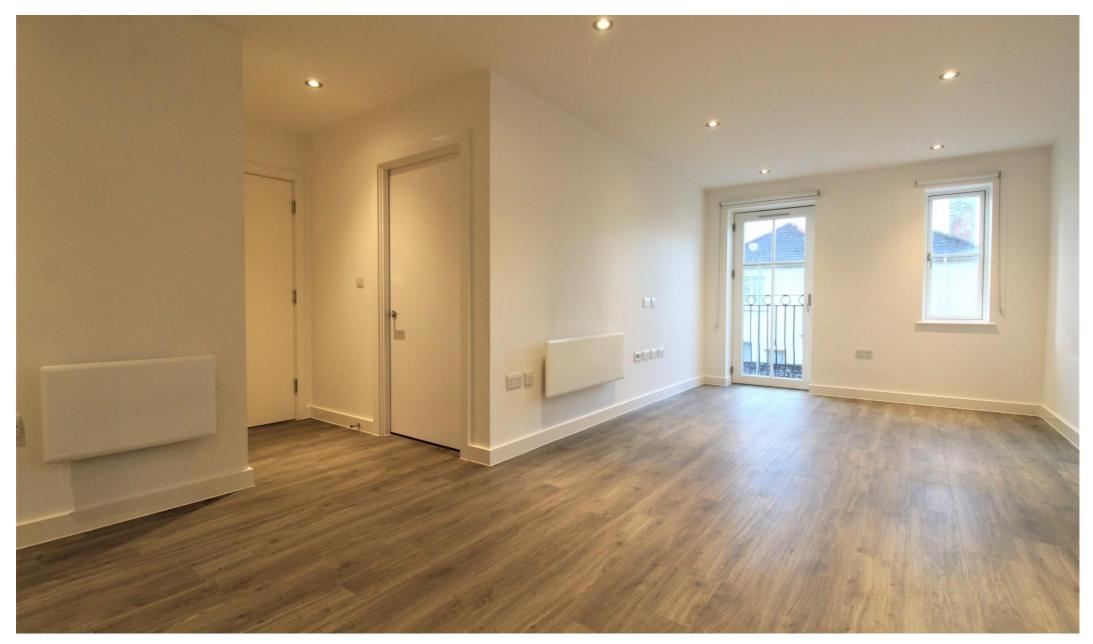

This property consists of:

Open plan lounge with Juliet doors

Modern fully fitted kitchen with all electrical appliances
House bathroom with bath and shower attachment
Double bedroom with fitted wardrobes
Utility cupboard housing washer/dryer
Secure parking for one car
Electric heating throughout
Double glazed
Rental inclusive of water rates
Not suitable for pets, smokers