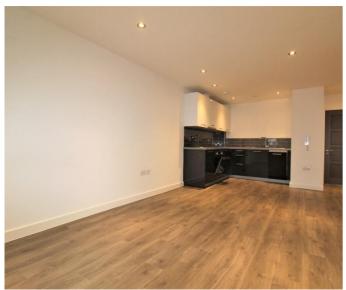

This property consists of:

Open plan lounge with Juliet doors

Modern fully fitted kitchen with all electrical appliances
House bathroom with bath and shower attachment
Double bedroom with fitted wardrobes
Utility cupboard housing washer/dryer
Secure parking for one car
Electric heating throughout
Double glazed
Rental inclusive of water rates
Not suitable for pets, smokers