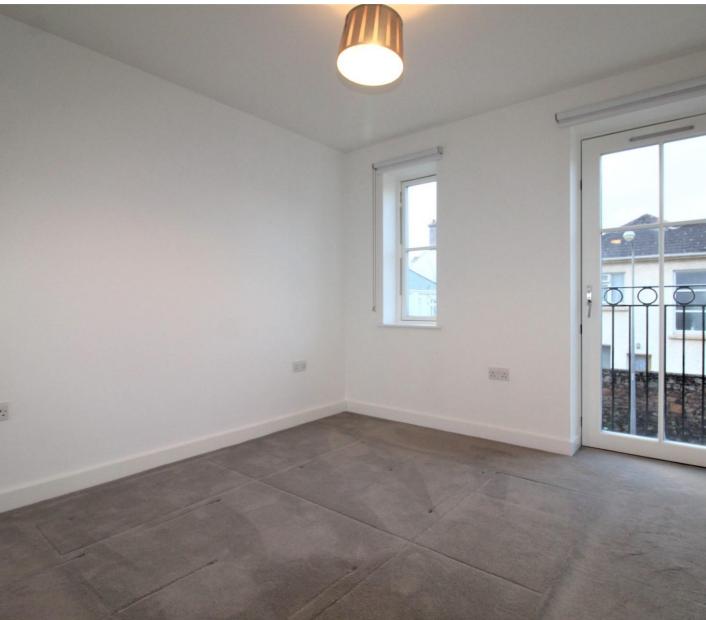

This property consists of:

Open plan lounge with Juliet doors

Modern fully fitted kitchen with all electrical appliances
House bathroom with bath and shower attachment
Double bedroom with fitted wardrobes
Utility cupboard housing washer/dryer
Secure parking for one car
Electric heating throughout
Double glazed
Rental inclusive of water rates
Not suitable for pets, smokers