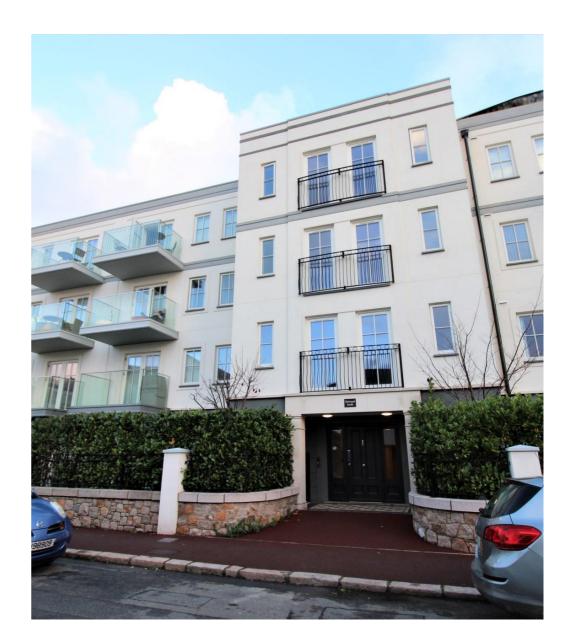

## **Hastings Road, St Helier**

Stunning one bedroom first floor apartment located on the popular Metropol complex, conveniently situated on the outskirts of town. This apartment benefits from having a secure parking space for one car.

This property consists of:

Open plan lounge with Juliet doors

Modern fully fitted kitchen with all electrical appliances
House bathroom with bath and shower attachment
Double bedroom with fitted wardrobes
Utility cupboard housing washer/dryer
Secure parking for one car
Electric heating throughout
Double glazed
Rental inclusive of water rates
Not suitable for pets, smokers