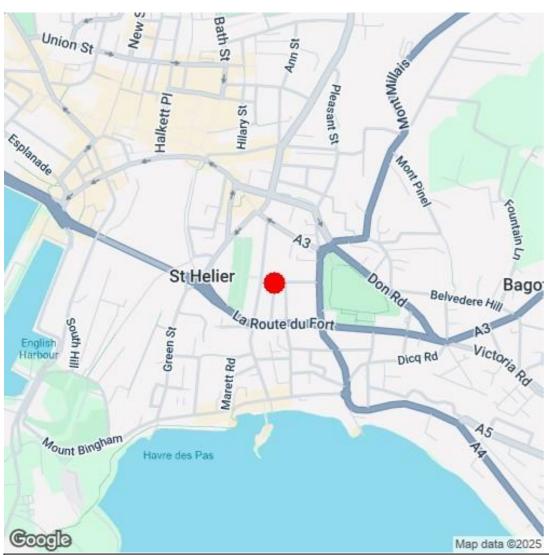

## **Hastings Road, St Helier**

Stunning one bedroom first floor apartment located on the popular Metropol complex, conveniently situated on the outskirts of town. This apartment benefits from having a secure parking space for one car.

This property consists of:

Open plan lounge with Juliet doors

Modern fully fitted kitchen with all electrical appliances
House bathroom with bath and shower attachment
Double bedroom with fitted wardrobes
Utility cupboard housing washer/dryer
Secure parking for one car
Electric heating throughout
Double glazed
Rental inclusive of water rates
Not suitable for pets, smokers

Price £1,450 pcm Qualified Qualified | To Let

































## **DIRECTIONS**

## ANTI MONEY LAUNDERING

Once an offer is accepted and negotiations for the purchase of a property are entered into, the prospective purchasers will be asked to produce photographic identification and proof of residency documentation, e.g. current utility bill. This is in order for us to comply with the current Money Laundering Legislation

## VIEWING STRICTLY THROUGH KEYS PROPERTY MANAGEMENT

These particulars, whilst believed to be accurate are set out as a general outline only for guidance and do not constitute any part of an offer or contract. Intending purchasers should not rely on them as statements or representation of fact but must satisfy themselves by inspection or otherwise as to their accuracy. No person in this firm's employment has the authority to make