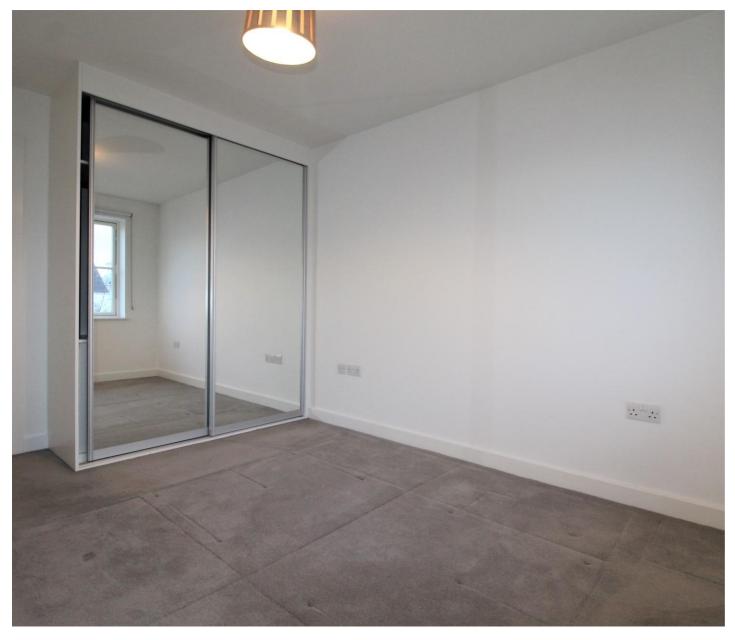

This property consists of:

Open plan lounge with Juliet doors

Modern fully fitted kitchen with all electrical appliances
House bathroom with bath and shower attachment
Double bedroom with fitted wardrobes
Utility cupboard housing washer/dryer
Secure parking for one car
Electric heating throughout
Double glazed
Rental inclusive of water rates
Not suitable for pets, smokers