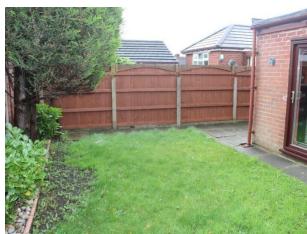

BATHROOM: Comprising of three piece suite, bath with overhead shower, sink and WC, partially tiled walls, wooden flooring and wooden double glazed window.

OUTSIDE: Externally to the front of the property is a lawned garden area and driveway providing offroad parking leading to an attached garage, whilst to the rear of the property is an enclosed garden area.