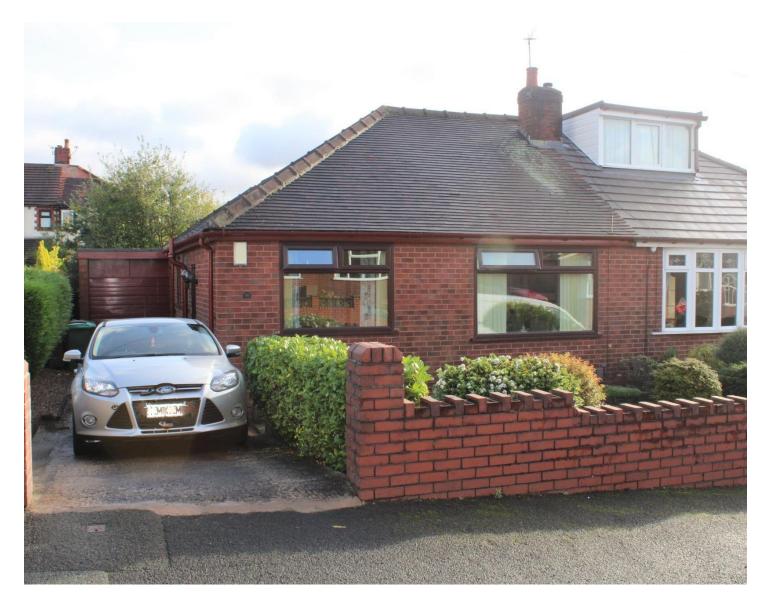

## 10 Severn Road, Oldham, OL9 0PS

- True Detached Bungalow
- Three Bedrooms
- Lounge
- Modern Kitchen
- Family Bathroom

- Lawn Garden Area
- Enclosed Rear Garden Area
- Driveway With Attached Garage
- Popular Residential Area
- Viewing Highly Recommended

Alistair Stevens Chadderton are pleased to bring to market this three bedroomed true detached bungalow which is situated in a popular residential area of North Chadderton within easy access of excellent local school and amenities, Chadderton park, public transport links including Mills Hill train station and just a short drive from the Northwest motorway network. Internal accommodation briefly comprises of entrance hall, lounge, modern kitchen, three bedrooms and family bathroom. Externally to the front of the property is a lawned garden area and driveway providing off-road parking leading to an attached garage, whilst to the rear of the property is an enclosed garden area. The property benefits from double glazing and gas central heating and viewing is highly recommended.

BATHROOM: Comprising of three piece suite, bath with overhead shower, sink and WC, partially tiled walls, wooden flooring and wooden double glazed window.

OUTSIDE: Externally to the front of the property is a lawned garden area and driveway providing offroad parking leading to an attached garage, whilst to the rear of the property is an enclosed garden area.