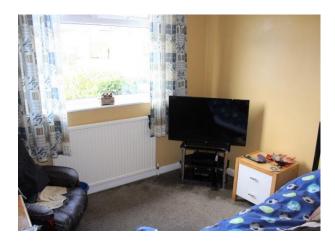

#### INTERNAL ACCOMMODATION:

ENTRANCE HALL: Via a wooden double glazed entrance door with radiator.

LOUNGE: 13'1" x 11'10" A good sized lounge with feature fireplace and surround, radiator and UPVC double glazed window.