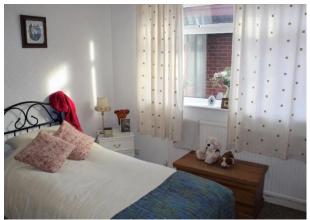

BEDROOM ONE :  $11'10" \times 10'8"$  A rear double bedroom with radiator and UPVC double glazed window.

BEDROOM TWO: 9'10" x 9'0" A front single bedroom with radiator and UPVC double glazed window.

BEDROOM THREE: 12'8" x 12'8" A versatile room with radiator and UPVC double glazed sliding door leading to the rear garden.