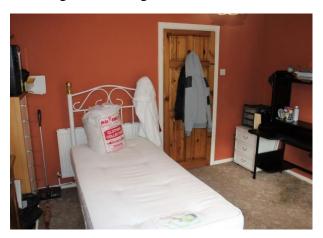

BEDROOM ONE :  $11'10" \times 10'8"$  A rear double bedroom with radiator and UPVC double glazed window.

BEDROOM TWO: 9'10" x 9'0" A front single bedroom with radiator and UPVC double glazed window.

BEDROOM THREE: 12'8" x 12'8" A versatile room with radiator and UPVC double glazed sliding door leading to the rear garden.