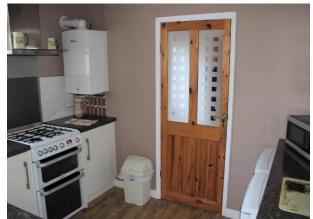

KITCHEN: 11'6" x 9'10" A range of wall and base units, double oven with four ring gas hob and extractor hood above, circular sink unit with mixer tap, partially tiled walls, plumbed for washing machine, radiator, UPVC double glazed window and two wooden doors, one leading through to the entrance hall and one leading through to the rear.