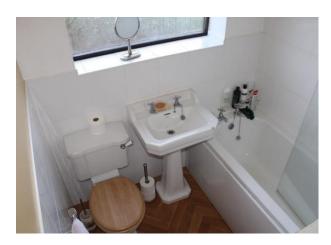

BATHROOM: Comprising of three piece suite, bath with overhead shower, sink and WC, partially tiled walls, wooden flooring and wooden double glazed window.

OUTSIDE: Externally to the front of the property is a lawned garden area and driveway providing offroad parking leading to an attached garage, whilst to the rear of the property is an enclosed garden area.