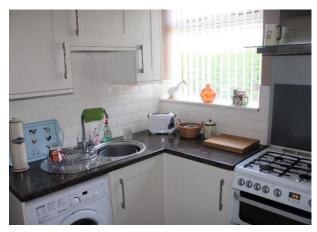

KITCHEN: 11'6" x 9'10" A range of wall and base units, double oven with four ring gas hob and extractor hood above, circular sink unit with mixer tap, partially tiled walls, plumbed for washing machine, radiator, UPVC double glazed window and two wooden doors, one leading through to the entrance hall and one leading through to the rear.