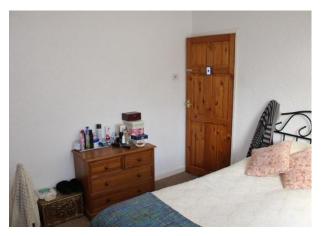

BEDROOM ONE :  $11'10" \times 10'8"$  A rear double bedroom with radiator and UPVC double glazed window.

BEDROOM TWO: 9'10" x 9'0" A front single bedroom with radiator and UPVC double glazed window.

BEDROOM THREE: 12'8" x 12'8" A versatile room with radiator and UPVC double glazed sliding door leading to the rear garden.