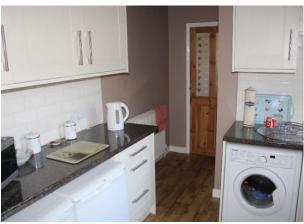

KITCHEN: 11'6" x 9'10" A range of wall and base units, double oven with four ring gas hob and extractor hood above, circular sink unit with mixer tap, partially tiled walls, plumbed for washing machine, radiator, UPVC double glazed window and two wooden doors, one leading through to the entrance hall and one leading through to the rear.