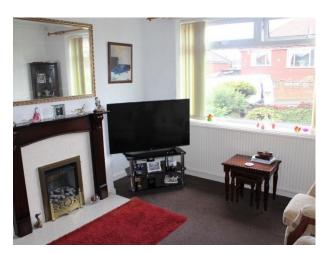

#### INTERNAL ACCOMMODATION:

ENTRANCE HALL: Via a wooden double glazed entrance door with radiator.

LOUNGE: 13'1" x 11'10" A good sized lounge with feature fireplace and surround, radiator and UPVC double glazed window.