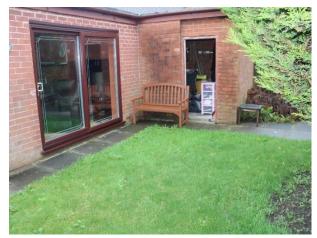

BATHROOM: Comprising of three piece suite, bath with overhead shower, sink and WC, partially tiled walls, wooden flooring and wooden double glazed window.

OUTSIDE: Externally to the front of the property is a lawned garden area and driveway providing offroad parking leading to an attached garage, whilst to the rear of the property is an enclosed garden area.