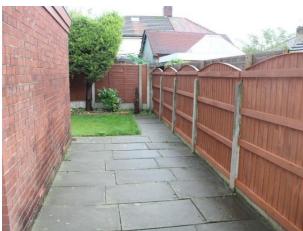

BATHROOM: Comprising of three piece suite, bath with overhead shower, sink and WC, partially tiled walls, wooden flooring and wooden double glazed window.

OUTSIDE: Externally to the front of the property is a lawned garden area and driveway providing offroad parking leading to an attached garage, whilst to the rear of the property is an enclosed garden area.