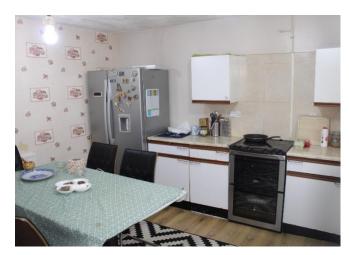

Hallway: With understairs storage space, radiator and double glazed door leading to rear garden.

Kitchen Diner: With a range of wall and base units, space for oven, plumbed for dishwasher and washing machine, tiled splash backs, stainless steel sink unit with mixer tap and UPVC double glazed window to the rear.