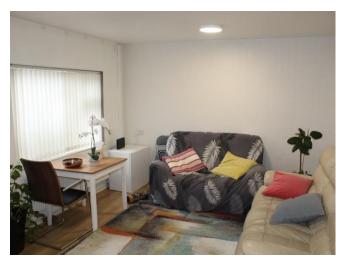

#### **Internal Accommodation:**

Entrance Porch : Of brick and UPVC construction and via a UPVC double glazed entrance door with tiled flooring and inner door leading to lounge.

Lounge: Good size reception room with radiator and UPVC double glazed window to the front.