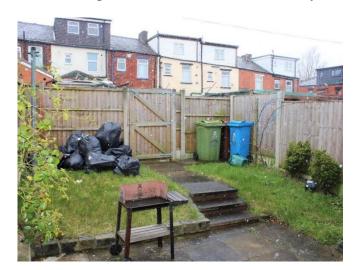

### <u>Outside</u>

To the rear of the property is an enclosed garden with flagged patio area, lawn, brick built store shed, gated rear access and boundary fencing.