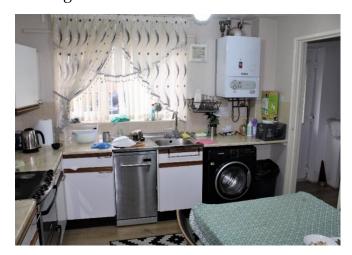

Hallway: With understairs storage space, radiator and double glazed door leading to rear garden.

Kitchen Diner: With a range of wall and base units, space for oven, plumbed for dishwasher and washing machine, tiled splash backs, stainless steel sink unit with mixer tap and UPVC double glazed window to the rear.