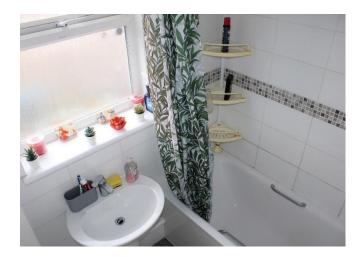

Bathroom: Bath with over head electric shower, sink, tiled walls and UPVC double glazed window to the rear.

Separate WC: WC with tiled walls and UPVC double glazed window.