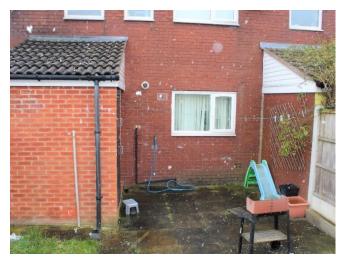

### <u>Outside</u>

To the rear of the property is an enclosed garden with flagged patio area, lawn, brick built store shed, gated rear access and boundary fencing.