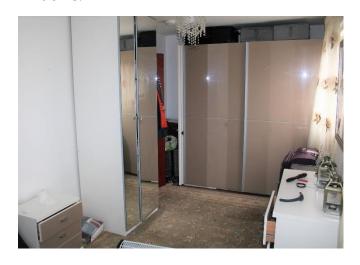

#### Landing

Bedroom One: Front double bedroom with built in wardrobes and two UPVC double glazed windows.

Bedroom Two: Rear double bedroom with radiator, built in wardrobes and UPVC double glazed window.