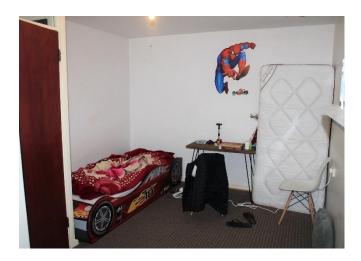

#### Landing

Bedroom One: Front double bedroom with built in wardrobes and two UPVC double glazed windows.

Bedroom Two: Rear double bedroom with radiator, built in wardrobes and UPVC double glazed window.