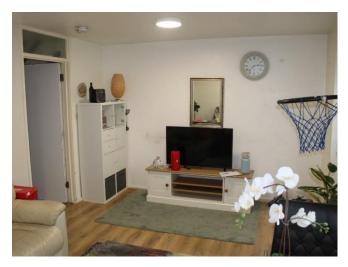

#### **Internal Accommodation:**

Entrance Porch : Of brick and UPVC construction and via a UPVC double glazed entrance door with tiled flooring and inner door leading to lounge.

Lounge: Good size reception room with radiator and UPVC double glazed window to the front.