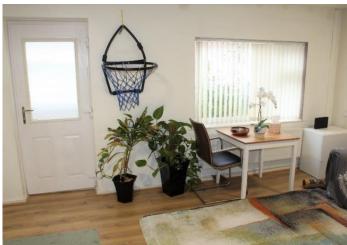

#### **Internal Accommodation:**

Entrance Porch : Of brick and UPVC construction and via a UPVC double glazed entrance door with tiled flooring and inner door leading to lounge.

Lounge: Good size reception room with radiator and UPVC double glazed window to the front.