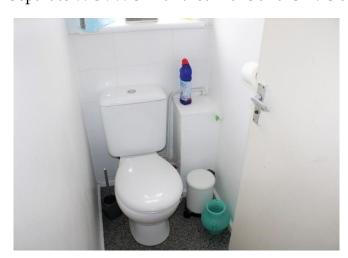

Bathroom: Bath with over head electric shower, sink, tiled walls and UPVC double glazed window to the rear.

Separate WC: WC with tiled walls and UPVC double glazed window.