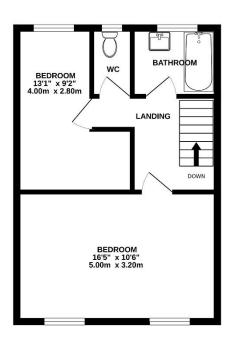

#### **First Floor**

#### Landing

Bedroom One: Front double bedroom with built in wardrobes and two UPVC double glazed windows.

Bedroom Two: Rear double bedroom with radiator, built in wardrobes and UPVC double glazed window.

Bathroom: Bath with over head electric shower, sink, tiled walls and UPVC double glazed window to the rear.

Separate WC: WC with tiled walls and UPVC double glazed window.