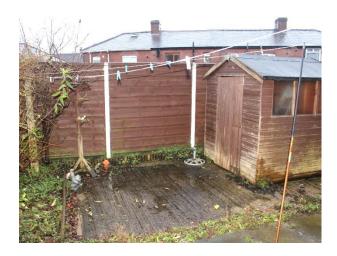

OUTSIDE: Externally to the rear of the property is an enclosed garden with sunny aspect, patio, timber store shed, flower boards and boundary fencing with communal parking area beyond, whilst to the front of the property there is a small garden forecourt with low boundary walls.