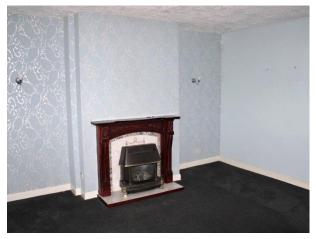

#### **INTERNAL ACCOMMODATION:**

ENTRANCE HALL: Via a UPVC double glazed entrance door leading into the entrance hall with radiator and staircase leading to the first floor.

LOUNGE: 15'5" x 14'1" With radiator, wall mounted gas fire and surround and UPVC double glazed window.