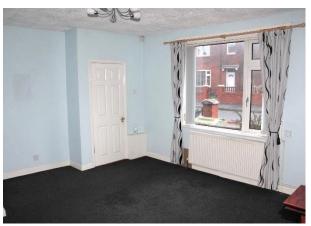

BEDROOM ONE :  $12^4$ " x  $10^10$ " A front double bedroom with radiator and UPVC double glazed window.

BEDROOM TWO: 11'6" x 8'6" A rear double bedroom with storage cupboard, radiator and UPVC double glazed window.