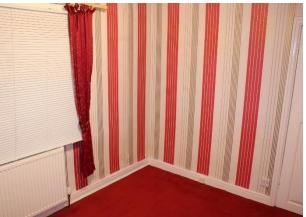

#### **INTERNAL ACCOMMODATION:**

ENTRANCE HALL: Via a UPVC double glazed entrance door leading into the entrance hall with radiator and staircase leading to the first floor.

LOUNGE: 15'5" x 14'1" With radiator, wall mounted gas fire and surround and UPVC double glazed window.