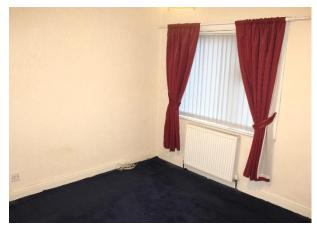

BEDROOM ONE :  $12^4$ " x  $10^10$ " A front double bedroom with radiator and UPVC double glazed window.

BEDROOM TWO: 11'6" x 8'6" A rear double bedroom with storage cupboard, radiator and UPVC double glazed window.