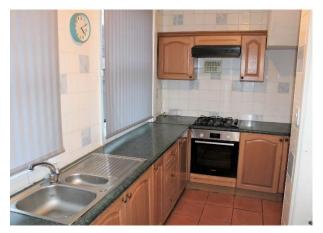

KITCHEN: 13'5" x 9'2" Fitted with a range of basic built in kitchen units with work surfaces, integral oven, hob and extractor hood, stainless steel sink unit with mixer tap, splashback tiling, tiled floor, radiator, understairs storage cupboard, two UPVC double glazed windows.