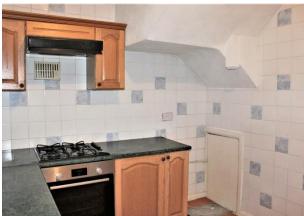

KITCHEN: 13'5" x 9'2" Fitted with a range of basic built in kitchen units with work surfaces, integral oven, hob and extractor hood, stainless steel sink unit with mixer tap, splashback tiling, tiled floor, radiator, understairs storage cupboard, two UPVC double glazed windows.