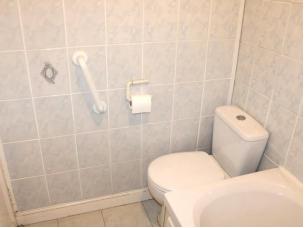

INNER VESTIBULE: With UPVC double glazed door to the rear.

DOWNSTAIRS WC: With low level WC suite, radiator and UPVC double glazed window to the rear.

FIRST FLOOR:

LANDING: With UPVC double glazed window.

BEDROOM THREE: 8'2" x 7'7" A single front bedroom with radiator and UPVC double glazed window.

BATHROOM: Comprising of three piece suite, wall mounted electric shower, fully tiled walls, shower bath screen, heated towel rail and UPVC double glazed window to the rear.