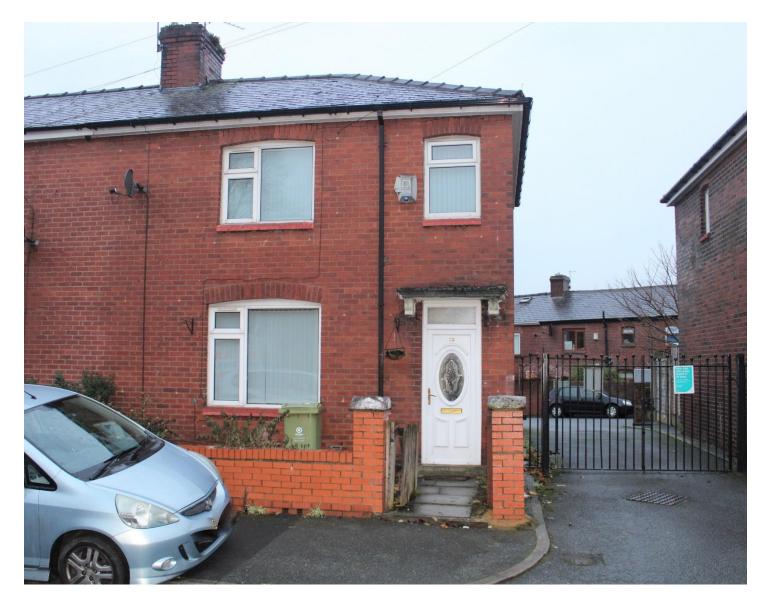

## 18 Ramsdale Street, Oldham, OL9 9HJ

- NO CHAIN
- Downstairs WC
- **End Terrace**
- Enclosed Garden Area
- Three Bedrooms Cul De Sac Location
- Lounge
- Deceptively Spacious
- Kitchen
- Viewing Highly Recommended

\*\*\* NO CHAIN\*\*\* This deceptively spacious garden fronted end terrace property has living accommodation that comprises briefly of entrance hall, lounge, kitchen, vestibule, WC, three bedrooms and bathroom WC with electric shower. The property is situated in a cul de sac location within easy access of excellent schools and amenities, public transport links and a short distance from Chadderton town centre as well as the Northwest motorway network. Outside there is an enclosed patio garden area to the rear with a small garden forecourt to the front. The property further benefits from the installation of gas fired central heating and double glazing throughout and although requiring some cosmetic updating offers excellent potential and value. Viewing is highly recommended.

OUTSIDE: Externally to the rear of the property is an enclosed garden with sunny aspect, patio, timber store shed, flower boards and boundary fencing with communal parking area beyond, whilst to the front of the property there is a small garden forecourt with low boundary walls.