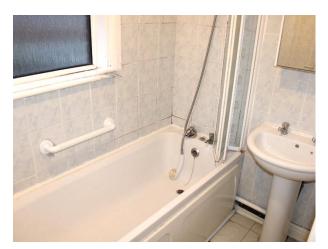

BEDROOM THREE: 8'2" x 7'7" A single front bedroom with radiator and UPVC double glazed window.

BATHROOM: Comprising of three piece suite, wall mounted electric shower, fully tiled walls, shower bath screen, heated towel rail and UPVC double glazed window to the rear.