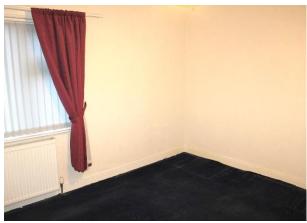

BEDROOM THREE: 8'2" x 7'7" A single front bedroom with radiator and UPVC double glazed window.

BATHROOM: Comprising of three piece suite, wall mounted electric shower, fully tiled walls, shower bath screen, heated towel rail and UPVC double glazed window to the rear.