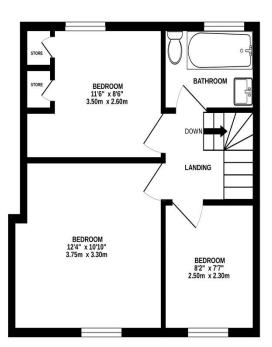

BEDROOM ONE :  $12^4$ " x  $10^10$ " A front double bedroom with radiator and UPVC double glazed window.

BEDROOM TWO: 11'6" x 8'6" A rear double bedroom with storage cupboard, radiator and UPVC double glazed window.

BEDROOM THREE: 8'2" x 7'7" A single front bedroom with radiator and UPVC double glazed window.

BATHROOM: Comprising of three piece suite, wall mounted electric shower, fully tiled walls, shower bath screen, heated towel rail and UPVC double glazed window to the rear.

## Floor plan

GROUND FLOOR 1ST FLOOR

Whilst every attempt has been made to ensure the accuracy of the floorplan contained here, measurements of doors, windows, rooms and any other items are approximate and no responsibility is taken for any error, omission or mile-statement. This plan is for litustrative purposes only and should be used as such by any prospective purchaser. The services, systems and appliances shown have not been tested and no guarantee as to their operability or efficiency can be given.