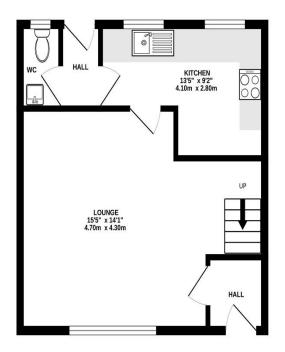

#### **INTERNAL ACCOMMODATION:**

ENTRANCE HALL: Via a UPVC double glazed entrance door leading into the entrance hall with radiator and staircase leading to the first floor.

LOUNGE: 15'5" x 14'1" With radiator, wall mounted gas fire and surround and UPVC double glazed window.

KITCHEN: 13'5" x 9'2" Fitted with a range of basic built in kitchen units with work surfaces, integral oven, hob and extractor hood, stainless steel sink unit with mixer tap, splashback tiling, tiled floor, radiator, understairs storage cupboard, two UPVC double glazed windows.

## Floor plan

GROUND FLOOR 1ST FLOOR

Whilst every attempt has been made to ensure the accuracy of the floorplan contained here, measurements of doors, windows, rooms and any other items are approximate and no responsibility is taken for any error, omission or mile-statement. This plan is for litustrative purposes only and should be used as such by any prospective purchaser. The services, systems and appliances shown have not been tested and no guarantee as to their operability or efficiency can be given.