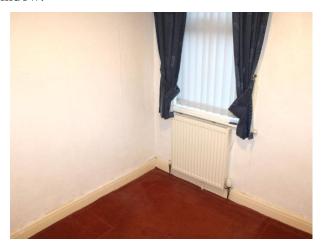

BEDROOM ONE :  $12^4$ " x  $10^10$ " A front double bedroom with radiator and UPVC double glazed window.

BEDROOM TWO: 11'6" x 8'6" A rear double bedroom with storage cupboard, radiator and UPVC double glazed window.

BEDROOM THREE: 8'2" x 7'7" A single front bedroom with radiator and UPVC double glazed window.

BATHROOM: Comprising of three piece suite, wall mounted electric shower, fully tiled walls, shower bath screen, heated towel rail and UPVC double glazed window to the rear.