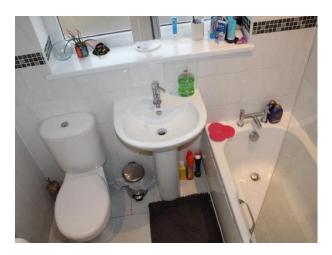

BEDROOM THREE: A front bedroom with radiator, fitted cupboards and UPVC double glazed window.

BATHROOM: Comprises of bath with overhead electric shower, sink and WC, towel radiator, UPVC ceiling with inset spotlights and UPVC double glazed window.