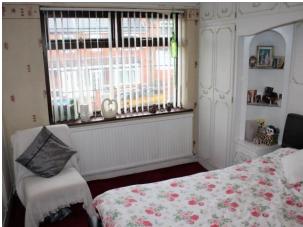

#### FIRST FLOOR - Landing:

BEDROOM ONE: A front double bedroom with fitted wardrobes, radiator and UPVC double glazed windows.

BEDROOM TWO: A rear double bedroom with fitted wardrobes, laminate flooring, radiator and UPVC double glazed windows.

BEDROOM THREE: A front bedroom with radiator, fitted cupboards and UPVC double glazed window.

BATHROOM: Comprises of bath with overhead electric shower, sink and WC, towel radiator, UPVC ceiling with inset spotlights and UPVC double glazed window.