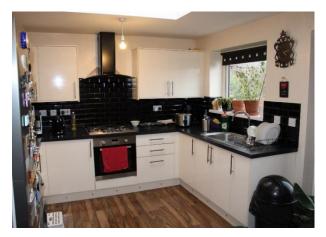

#### DINING AREA: With laminate flooring.

UTILITY ROOM: With sink and laminate flooring.

KITCHEN DINER: A range of wall and base units, integrated oven with five ring gas hob and extractor hood above, stainless steel sink unit with mixer tap, integrated dishwasher, plumbed for washing machine, two skylights, radiator and UPVC double glazed window.