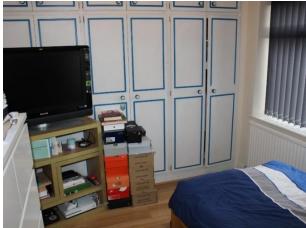

#### FIRST FLOOR - Landing:

BEDROOM ONE: A front double bedroom with fitted wardrobes, radiator and UPVC double glazed windows.

BEDROOM TWO: A rear double bedroom with fitted wardrobes, laminate flooring, radiator and UPVC double glazed windows.

BEDROOM THREE: A front bedroom with radiator, fitted cupboards and UPVC double glazed window.

BATHROOM: Comprises of bath with overhead electric shower, sink and WC, towel radiator, UPVC ceiling with inset spotlights and UPVC double glazed window.