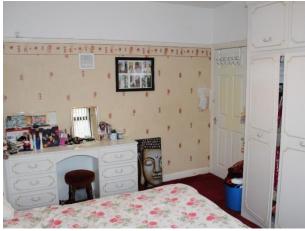

#### FIRST FLOOR - Landing:

BEDROOM ONE: A front double bedroom with fitted wardrobes, radiator and UPVC double glazed windows.

BEDROOM TWO: A rear double bedroom with fitted wardrobes, laminate flooring, radiator and UPVC double glazed windows.

BEDROOM THREE: A front bedroom with radiator, fitted cupboards and UPVC double glazed window.

BATHROOM: Comprises of bath with overhead electric shower, sink and WC, towel radiator, UPVC ceiling with inset spotlights and UPVC double glazed window.