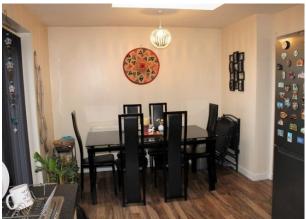

#### DINING AREA: With laminate flooring.

UTILITY ROOM: With sink and laminate flooring.

KITCHEN DINER: A range of wall and base units, integrated oven with five ring gas hob and extractor hood above, stainless steel sink unit with mixer tap, integrated dishwasher, plumbed for washing machine, two skylights, radiator and UPVC double glazed window.