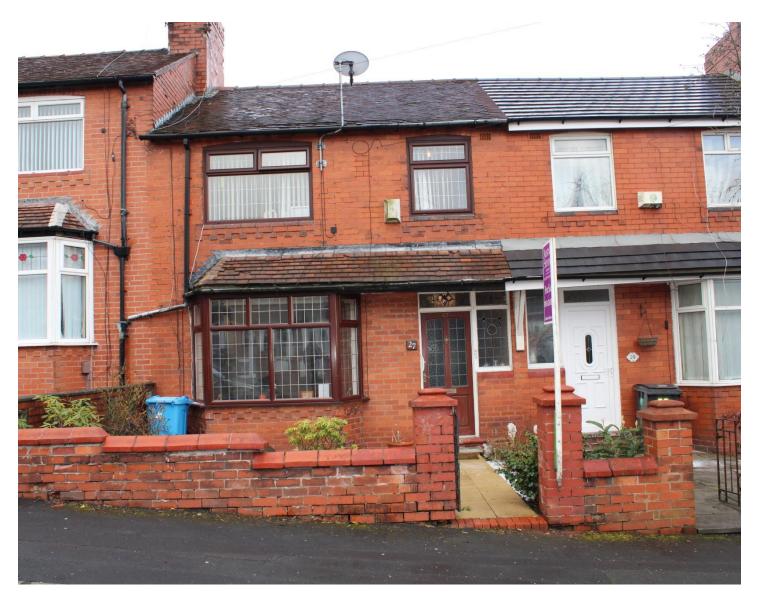

## 27 Oriel Avenue, Oldham, OL8 4HH

- Extended Town House
- Three Bedrooms
- Lounge
- Kitchen Diner
- Utility Room

- Separate Dining Room
- Family Bathroom
- Low Maintenance Garden
- Popular Residential Area
- Viewing Highly Recommended

This well presented extended three bedroomed town house is situated within a popular residential area ideal for excellent local schools and amenities, public transport links and a short drive from the Northwest motorway network. Internal accommodation briefly comprises of entrance hall, lounge, dining room, utility room, dining kitchen, three bedrooms and bathroom. Externally to the front of the property is a flagged patio area whilst to the rear of the property is a low maintenance garden with gated rear access. The property further benefits from UPVC double glazing and gas central heating and viewing of the property is highly recommended.

OUTSIDE: Externally to the front of the property is a flagged patio area whilst to the rear of the property is a low maintenance garden with gated rear access.