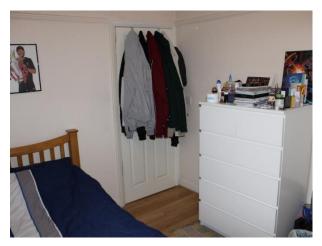

#### FIRST FLOOR - Landing:

BEDROOM ONE: A front double bedroom with fitted wardrobes, radiator and UPVC double glazed windows.

BEDROOM TWO: A rear double bedroom with fitted wardrobes, laminate flooring, radiator and UPVC double glazed windows.

BEDROOM THREE: A front bedroom with radiator, fitted cupboards and UPVC double glazed window.

BATHROOM: Comprises of bath with overhead electric shower, sink and WC, towel radiator, UPVC ceiling with inset spotlights and UPVC double glazed window.