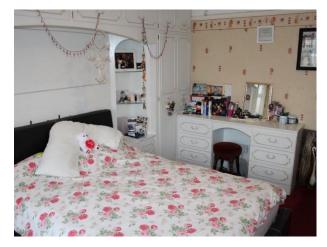

#### FIRST FLOOR - Landing:

BEDROOM ONE: A front double bedroom with fitted wardrobes, radiator and UPVC double glazed windows.

BEDROOM TWO: A rear double bedroom with fitted wardrobes, laminate flooring, radiator and UPVC double glazed windows.

BEDROOM THREE: A front bedroom with radiator, fitted cupboards and UPVC double glazed window.

BATHROOM: Comprises of bath with overhead electric shower, sink and WC, towel radiator, UPVC ceiling with inset spotlights and UPVC double glazed window.