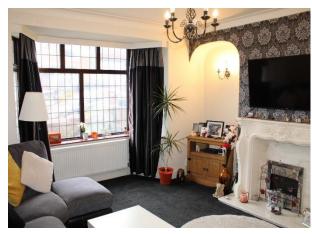

#### INTERNAL ACCOMMODATION:

ENTRANCE HALL: Via a wooden entrance door with radiator, laminate flooring and stairs leading to first floor.

LOUNGE: With electric fire and surround, radiator and UPVC double glazed leaded window to front elevation.