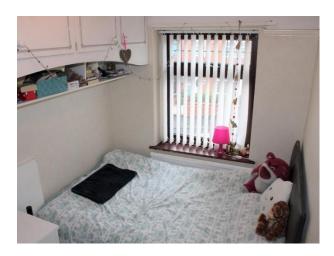

#### FIRST FLOOR - Landing:

BEDROOM ONE: A front double bedroom with fitted wardrobes, radiator and UPVC double glazed windows.

BEDROOM TWO: A rear double bedroom with fitted wardrobes, laminate flooring, radiator and UPVC double glazed windows.

BEDROOM THREE: A front bedroom with radiator, fitted cupboards and UPVC double glazed window.

BATHROOM: Comprises of bath with overhead electric shower, sink and WC, towel radiator, UPVC ceiling with inset spotlights and UPVC double glazed window.