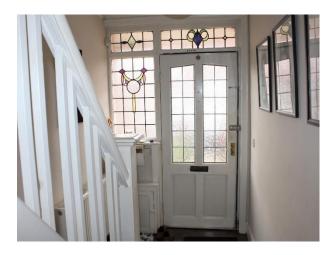

#### INTERNAL ACCOMMODATION:

ENTRANCE HALL: Via a wooden entrance door with radiator, laminate flooring and stairs leading to first floor.

LOUNGE: With electric fire and surround, radiator and UPVC double glazed leaded window to front elevation.