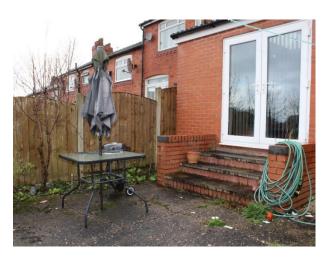

OUTSIDE: Externally to the front of the property is a flagged patio area whilst to the rear of the property is a low maintenance garden with gated rear access.