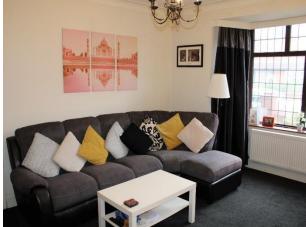

#### INTERNAL ACCOMMODATION:

ENTRANCE HALL: Via a wooden entrance door with radiator, laminate flooring and stairs leading to first floor.

LOUNGE: With electric fire and surround, radiator and UPVC double glazed leaded window to front elevation.