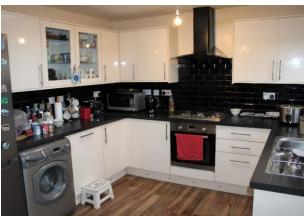

#### DINING AREA: With laminate flooring.

UTILITY ROOM: With sink and laminate flooring.

KITCHEN DINER: A range of wall and base units, integrated oven with five ring gas hob and extractor hood above, stainless steel sink unit with mixer tap, integrated dishwasher, plumbed for washing machine, two skylights, radiator and UPVC double glazed window.