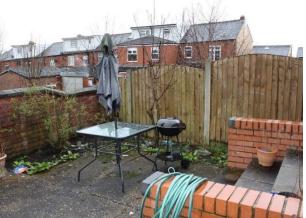

OUTSIDE: Externally to the front of the property is a flagged patio area whilst to the rear of the property is a low maintenance garden with gated rear access.