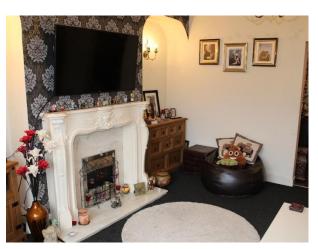

#### INTERNAL ACCOMMODATION:

ENTRANCE HALL: Via a wooden entrance door with radiator, laminate flooring and stairs leading to first floor.

LOUNGE: With electric fire and surround, radiator and UPVC double glazed leaded window to front elevation.