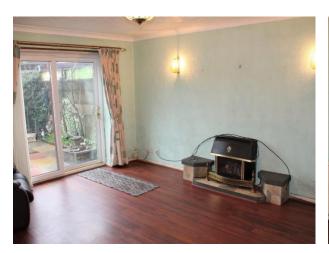

#### INTERNAL ACCOMMODATION:

ENTRANCE HALL: Via a UPVC double glazed entrance door with laminate flooring, radiator and built in cupboards.

LOUNGE 14'1" (4.29m) x 11'10" (3.61m): With laminate flooring, fireplace, radiator and UPVC double glazed sliding doors to rear garden.