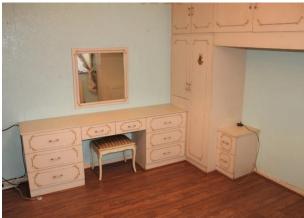

BEDROOM ONE 11'10" (3.61m) x 11'10" (3.61m): A front double bedroom with fitted wardrobes and dressing table, radiator, loft access hatch with loft ladders leading to a boarded loft with lighting and UPVC double glazed window.