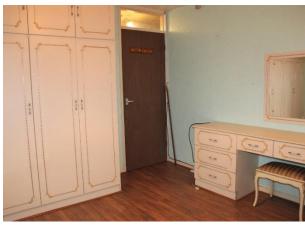

BEDROOM ONE 11'10" (3.61m) x 11'10" (3.61m): A front double bedroom with fitted wardrobes and dressing table, radiator, loft access hatch with loft ladders leading to a boarded loft with lighting and UPVC double glazed window.