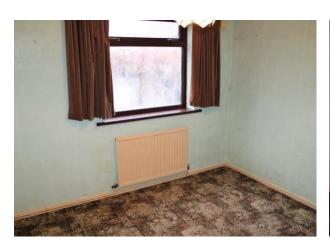

BEDROOM TWO 9'6" (2.9m) x 8'6" (2.59m): A front bedroom with radiator and UPVC double glazed window.

OUTSIDE: Externally the property benefits from low maintenance garden areas to three side. To one side of the property is a good sized flagged garden area enclosed by boundary fencing with garden shed and gated access to both front and rear.