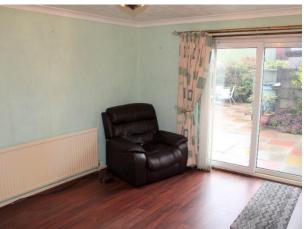

#### INTERNAL ACCOMMODATION:

ENTRANCE HALL: Via a UPVC double glazed entrance door with laminate flooring, radiator and built in cupboards.

LOUNGE 14'1" (4.29m) x 11'10" (3.61m): With laminate flooring, fireplace, radiator and UPVC double glazed sliding doors to rear garden.