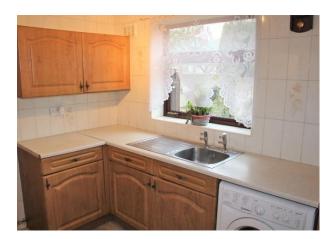

KITCHEN 9'6" (2.9m) x 8'2" (2.49m): A range of wall and base units, space for oven, stainless steel sink unit and mixer tap, plumbed for washing machine and UPVC double glazed window.

SHOWER ROOM: Comprising of shower cubicle, vanity sink unit and WC, tiled walls, towel radiator and UPVC double glazed window.