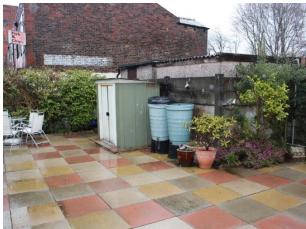

BEDROOM TWO 9'6" (2.9m) x 8'6" (2.59m): A front bedroom with radiator and UPVC double glazed window.

OUTSIDE: Externally the property benefits from low maintenance garden areas to three side. To one side of the property is a good sized flagged garden area enclosed by boundary fencing with garden shed and gated access to both front and rear.