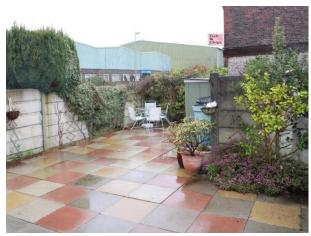

BEDROOM TWO 9'6" (2.9m) x 8'6" (2.59m): A front bedroom with radiator and UPVC double glazed window.

OUTSIDE: Externally the property benefits from low maintenance garden areas to three side. To one side of the property is a good sized flagged garden area enclosed by boundary fencing with garden shed and gated access to both front and rear.