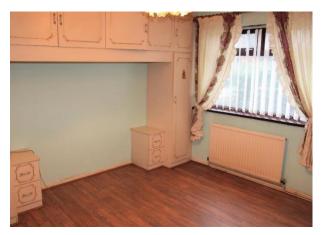

BEDROOM ONE 11'10" (3.61m) x 11'10" (3.61m): A front double bedroom with fitted wardrobes and dressing table, radiator, loft access hatch with loft ladders leading to a boarded loft with lighting and UPVC double glazed window.

BEDROOM TWO 9'6" (2.9m) x 8'6" (2.59m): A front bedroom with radiator and UPVC double glazed window.

OUTSIDE: Externally the property benefits from low maintenance garden areas to three side. To one side of the property is a good sized flagged garden area enclosed by boundary fencing with garden shed and gated access to both front and rear.