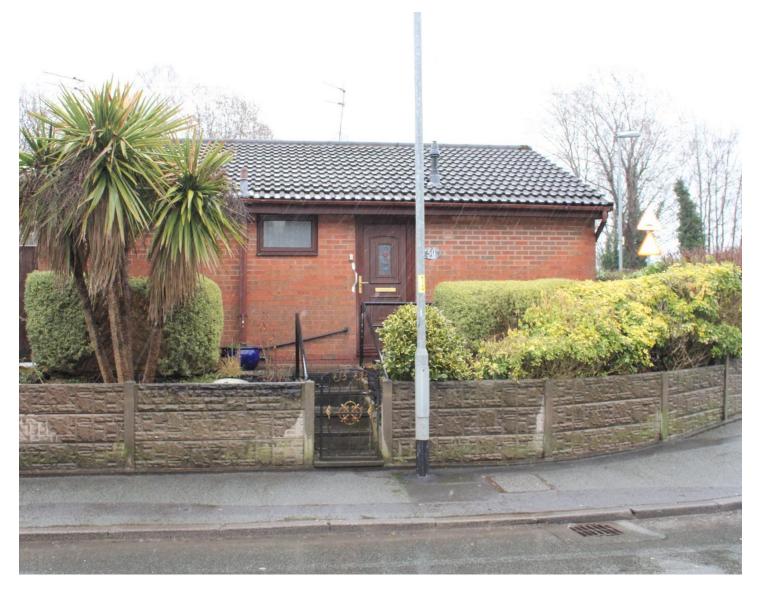

# 50 Mills Hill Road, Manchester, M24 3EE

- DETACHED BUNGALOW
- NO CHAIN
- Two Bedrooms
- Lounge
- Kitchen

- Modern Shower Room
- Gardens To Three Sides
- Gated Access
- Detached Garage To Rear
- Viewing Highly Recommended

\*\*\*NO CHAIN AND THEREFORE VACANT POSSESSION ON COMPLETION\*\*\* Alistair

Stevens Chadderton are pleased to bring to market this two bedroomed detached bungalow which is situated in a popular residential area of Chadderton within easy access of excellent local schools and amenities, public transport links including Mills Hill train station and a short drive from the Northwest motorway network. The property requires some cosmetic updating and briefly comprises of entrance hall, lounge, kitchen, two bedrooms and modern shower room. Externally the property benefits from low maintenance garden areas to three side. To one side of the property is a good sized flagged garden area enclosed by boundary fencing with garden shed and gated access to both front and rear which leads to detached garage with off road parking. The property further benefits from gas central heating and double glazing throughout and is ideally located for bus routes to Oldham and Middleton, and within walking distance of Chadderton Park and teh Rochdale Canal. Viewing of the property is highly recommended.