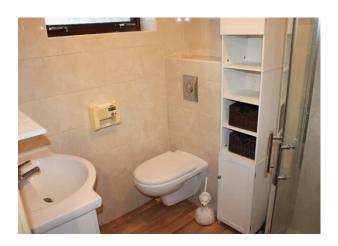

KITCHEN 9'6" (2.9m) x 8'2" (2.49m): A range of wall and base units, space for oven, stainless steel sink unit and mixer tap, plumbed for washing machine and UPVC double glazed window.

SHOWER ROOM: Comprising of shower cubicle, vanity sink unit and WC, tiled walls, towel radiator and UPVC double glazed window.