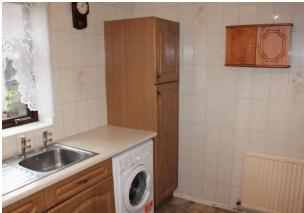

KITCHEN 9'6" (2.9m) x 8'2" (2.49m): A range of wall and base units, space for oven, stainless steel sink unit and mixer tap, plumbed for washing machine and UPVC double glazed window.

SHOWER ROOM: Comprising of shower cubicle, vanity sink unit and WC, tiled walls, towel radiator and UPVC double glazed window.