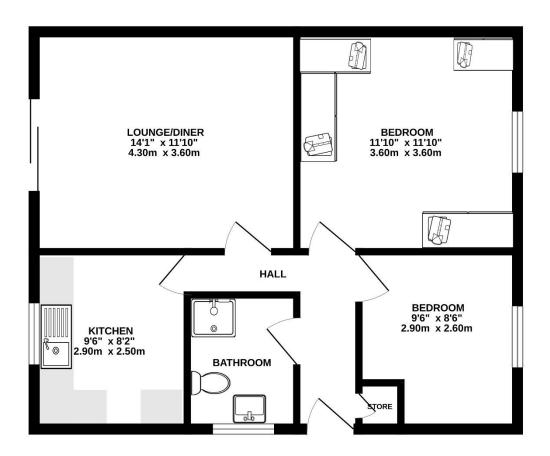

## Floor Plan

#### **GROUND FLOOR**

#### INTERNAL ACCOMMODATION:

ENTRANCE HALL: Via a UPVC double glazed entrance door with laminate flooring, radiator and built in cupboards.

LOUNGE 14'1" (4.29m) x 11'10" (3.61m): With laminate flooring, fireplace, radiator and UPVC double glazed sliding doors to rear garden.

KITCHEN 9'6" (2.9m) x 8'2" (2.49m): A range of wall and base units, space for oven, stainless steel sink unit and mixer tap, plumbed for washing machine and UPVC double glazed window.

SHOWER ROOM: Comprising of shower cubicle, vanity sink unit and WC, tiled walls, towel radiator and UPVC double glazed window.

BEDROOM ONE 11'10" (3.61m) x 11'10" (3.61m): A front double bedroom with fitted wardrobes and dressing table, radiator, loft access hatch with loft ladders leading to a boarded loft with lighting and UPVC double glazed window.

BEDROOM TWO 9'6" (2.9m) x 8'6" (2.59m): A front bedroom with radiator and UPVC double glazed window.

OUTSIDE: Externally the property benefits from low maintenance garden areas to three side. To one side of the property is a good sized flagged garden area enclosed by boundary fencing with garden shed and gated access to both front and rear.