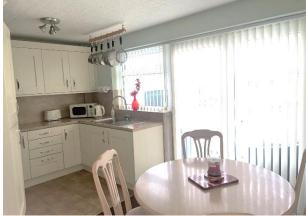

KITCHEN DINER: KITCHEN AREA: A range of wall and base units, integrated fridge freezer, integrated oven with four ring induction hob and extractor hood above with stainless steel splashback, stainless steel sink unit with mixer tap and UPVC double glazed window.

DINING AREA: With radiator, understairs storage cupboard and UPVC double glazed sliding doors leading to conservatory.

CONSERVATORY: A brick and UPVC construction with UPVC double glazed doors leading to the rear garden.