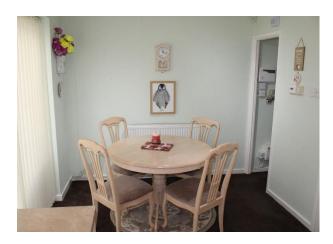

DINING AREA: With radiator, understairs storage cupboard and UPVC double glazed sliding doors leading to conservatory.

CONSERVATORY: A brick and UPVC construction with UPVC double glazed doors leading to the rear garden.