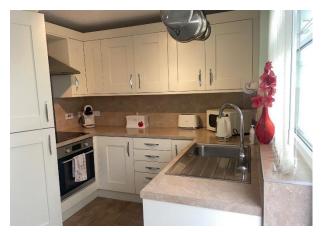

KITCHEN DINER: KITCHEN AREA: A range of wall and base units, integrated fridge freezer, integrated oven with four ring induction hob and extractor hood above with stainless steel splashback, stainless steel sink unit with mixer tap and UPVC double glazed window.