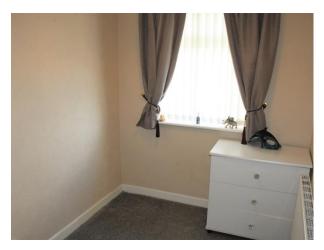

BEDROOM TWO: Rear double bedroom with radiator and UPVC double glazed window.

BEDROOM THREE: Front single bedroom with built in cupboard, radiator and UPVC double glazed window.

SHOWER ROOM: Comprising of shower, vanity sink unit and WC, towel radiator, tiled walls and UPVC double glazed window.