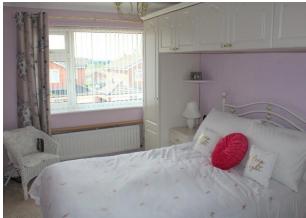

LANDING: With UPVC double glazed window and loft access hatch with loft ladders leading to a boarded loft.

BEDROOM ONE: Front double bedroom with fitted wardrobes, cupboard, drawers and bedside cabinets, radiator and UPVC double glazed window.