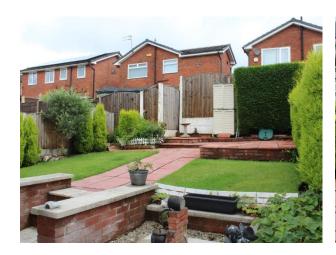

OUTSIDE: Externally to the front of the property is a lawn garden area and driveway providing off-road parking, whilst to the rear of the property is a tiered garden with lawn garden and flower boarders, paved patio, wooden garden shed and gated side access.