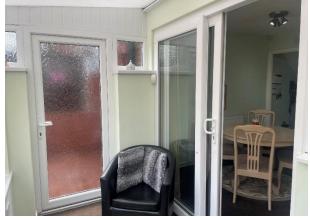

DINING AREA: With radiator, understairs storage cupboard and UPVC double glazed sliding doors leading to conservatory.

CONSERVATORY: A brick and UPVC construction with UPVC double glazed doors leading to the rear garden.