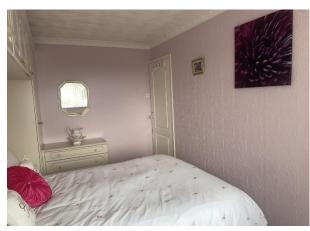

LANDING: With UPVC double glazed window and loft access hatch with loft ladders leading to a boarded loft.

BEDROOM ONE: Front double bedroom with fitted wardrobes, cupboard, drawers and bedside cabinets, radiator and UPVC double glazed window.