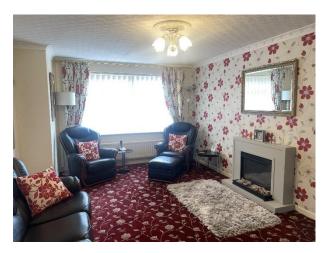

#### INTERNAL ACCOMMODATION:

ENTRANCE PORCH: Via a UPVC double glazed entrance door.

ENTRANCE HALL: Via a UPVC double glazed door with radiator and stairs leading to the first floor.

LOUNGE: With feature electric fire and surround, radiator and UPVC double glazed window.