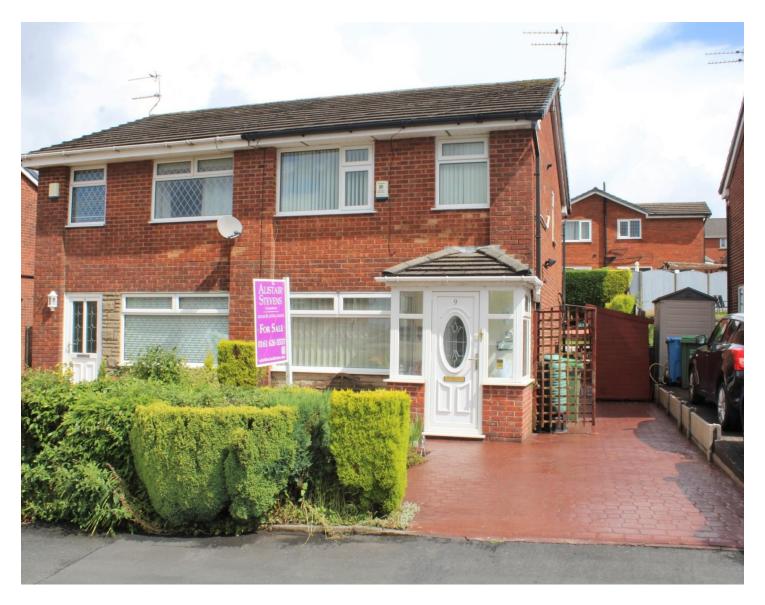

# 9 Amberwood, Chadderton, OL9 9SG

- NO CHAIN
- Semi Detached Property •
- Three Bedrooms
- Lounge
- Kitchen Diner

- Conservatory
- y Shower Room
  - Tiered Garden with Lawn Area
- Driveway With Off-Road Parking
- Viewing Highly Recommended

\*\*\*NO CHAIN AND THEREFORE VACANT POSSESSION ON COMPLETION\*\*\* This well presented three bedroomed semi detached property offers excellent family living accommodation and is situated on the popular Firwood Park development within easy access of excellent local schools and amenities, public transport links including Mills Hill train station and a short drive form the Northwest motorway network. Internal accommodation briefly comprises of entrance porch, entrance hall, lounge, dining kitchen, conservatory, three bedrooms and shower room. Externally to the front of the property is a lawn garden area and driveway providing off-road parking, whilst to the rear of the property is a tiered garden with lawn garden and flower boarders, paved patio, wooden garden shed and gated side access. The property further benefits from UPVC double glazing and gas fired central heating and viewing of the property is highly recommended.

OUTSIDE: Externally to the front of the property is a lawn garden area and driveway providing off-road parking, whilst to the rear of the property is a tiered garden with lawn garden and flower boarders, paved patio, wooden garden shed and gated side access.