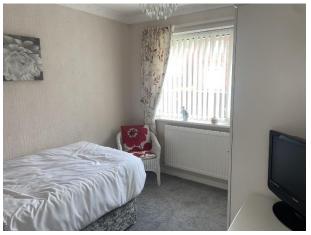

BEDROOM TWO: Rear double bedroom with radiator and UPVC double glazed window.

BEDROOM THREE: Front single bedroom with built in cupboard, radiator and UPVC double glazed window.

SHOWER ROOM: Comprising of shower, vanity sink unit and WC, towel radiator, tiled walls and UPVC double glazed window.