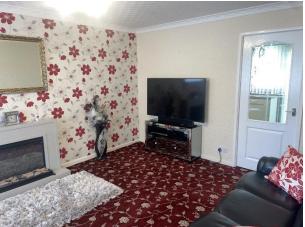

#### INTERNAL ACCOMMODATION:

ENTRANCE PORCH: Via a UPVC double glazed entrance door.

ENTRANCE HALL: Via a UPVC double glazed door with radiator and stairs leading to the first floor.

LOUNGE: With feature electric fire and surround, radiator and UPVC double glazed window.