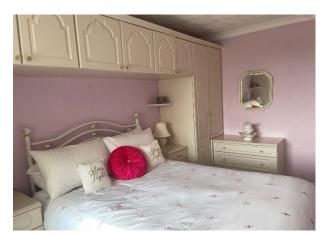

LANDING: With UPVC double glazed window and loft access hatch with loft ladders leading to a boarded loft.

BEDROOM ONE: Front double bedroom with fitted wardrobes, cupboard, drawers and bedside cabinets, radiator and UPVC double glazed window.