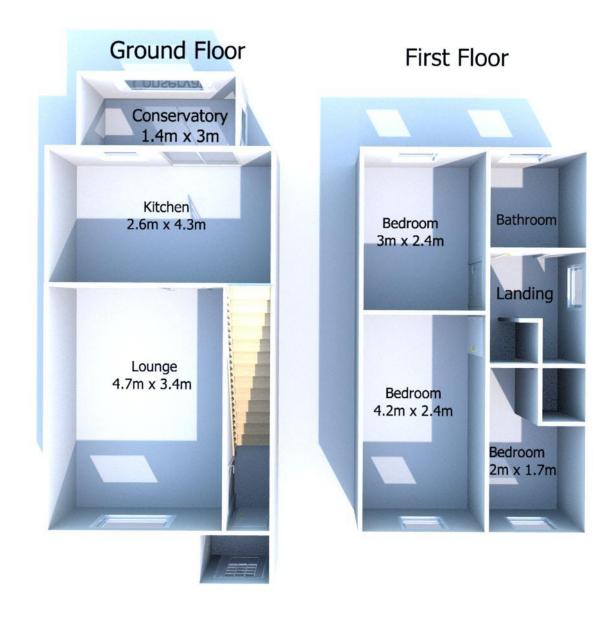

oft access hatch with loft ladders leading to a boarded loft.

BEDROOM ONE: Front double bedroom with fitted wardrobes, cupboard, drawers and bedside cabinets, radiator and UPVC double glazed window.







BEDROOM TWO: Rear double bedroom with radiator and UPVC double glazed window.





BEDROOM THREE: Front single bedroom with built in cupboard, radiator and UPVC double glazed window.





SHOWER ROOM: Comprising of shower, vanity sink unit and WC, towel radiator, tiled walls and UPVC double glazed window.







OUTSIDE: Externally to the front of the property is a lawn garden area and driveway providing off-road parking, whilst to the rear of the property is a tiered garden with lawn garden and flower boarders, paved patio, wooden garden shed and gated side access.





## Floor Plan



# **Energy Performance Certificate**



Address: 519 Middleton Road Chadderton OL9 9SH

Tel: 0161 626 0333

Email: sales@aschadderton.com

SERVICES: The services to, and the fittings and appliances within, this property have not been tested and no guarantee can be given as to their condition or suitability for their purpose.

DISCLAIMER: Whilst we endeavor to make our sales details accurate and reliable they should not be relied on as statements or representations of fact and do not constitute part of an offer or contract. The Seller does not make or give nor do we or our employees have authority to make or give any representation or warranty in relation to the property.

Please contact the office before viewing the property.