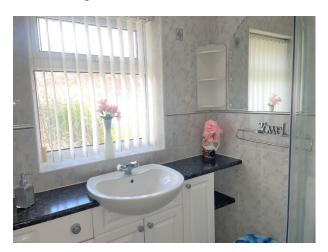

BEDROOM TWO: Rear double bedroom with radiator and UPVC double glazed window.

BEDROOM THREE: Front single bedroom with built in cupboard, radiator and UPVC double glazed window.

SHOWER ROOM: Comprising of shower, vanity sink unit and WC, towel radiator, tiled walls and UPVC double glazed window.