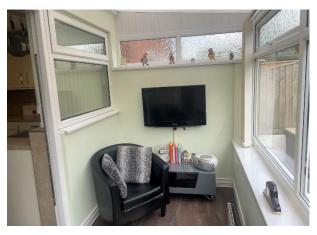

DINING AREA: With radiator, understairs storage cupboard and UPVC double glazed sliding doors leading to conservatory.

CONSERVATORY: A brick and UPVC construction with UPVC double glazed doors leading to the rear garden.