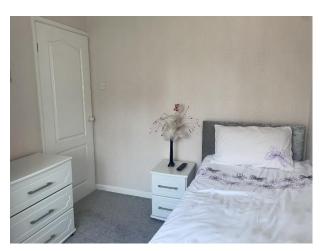

LANDING: With UPVC double glazed window and loft access hatch with loft ladders leading to a boarded loft.

BEDROOM ONE: Front double bedroom with fitted wardrobes, cupboard, drawers and bedside cabinets, radiator and UPVC double glazed window.