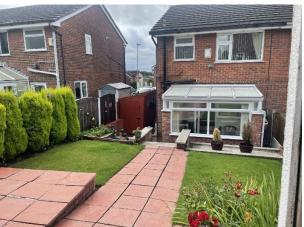

OUTSIDE: Externally to the front of the property is a lawn garden area and driveway providing off-road parking, whilst to the rear of the property is a tiered garden with lawn garden and flower boarders, paved patio, wooden garden shed and gated side access.