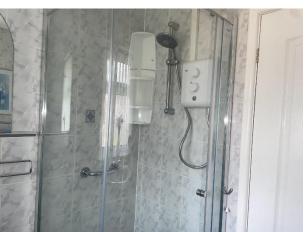

BEDROOM TWO: Rear double bedroom with radiator and UPVC double glazed window.

BEDROOM THREE: Front single bedroom with built in cupboard, radiator and UPVC double glazed window.

SHOWER ROOM: Comprising of shower, vanity sink unit and WC, towel radiator, tiled walls and UPVC double glazed window.