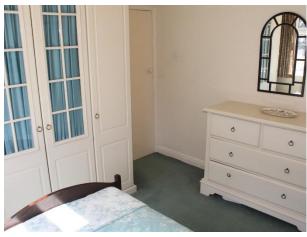

LANDING: UPVC double glazed window.

BEDROOM ONE: Front double bedroom with radiator, UPVC double glazed bay window and Loft access hatch with loft ladders leading to a boarded loft.

BEDROOM TWO: Rear double bedroom with built in cupboards, radiator and UPVC double glazed window.

BEDROOM THREE: Front single bedroom with fitted wardrobes, radiator and UPVC double glazed leaded window.

SHOWER ROOM: Modern shower room comprising of walk in shower, vanity sink unit and WC, white marble effect bathroom wall panels, built in cupboards, radiator and UPVC double glazed window.