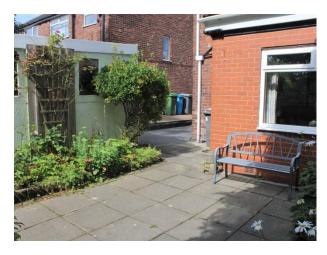

OUTSIDE: Externally to the front of the property is a lawn garden with flower borders and block paved driveway providing off-road parking which leads to a detached garage, whilst to the rear of the property is a low maintenance paved garden area with flower borders.