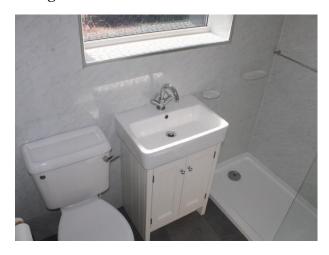

BEDROOM THREE: Front single bedroom with fitted wardrobes, radiator and UPVC double glazed leaded window.

SHOWER ROOM: Modern shower room comprising of walk in shower, vanity sink unit and WC, white marble effect bathroom wall panels, built in cupboards, radiator and UPVC double glazed window.