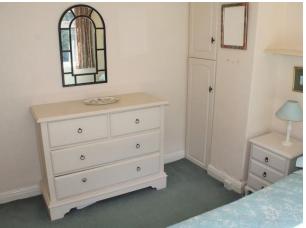

LANDING: UPVC double glazed window.

BEDROOM ONE: Front double bedroom with radiator, UPVC double glazed bay window and Loft access hatch with loft ladders leading to a boarded loft.

BEDROOM TWO: Rear double bedroom with built in cupboards, radiator and UPVC double glazed window.

BEDROOM THREE: Front single bedroom with fitted wardrobes, radiator and UPVC double glazed leaded window.

SHOWER ROOM: Modern shower room comprising of walk in shower, vanity sink unit and WC, white marble effect bathroom wall panels, built in cupboards, radiator and UPVC double glazed window.