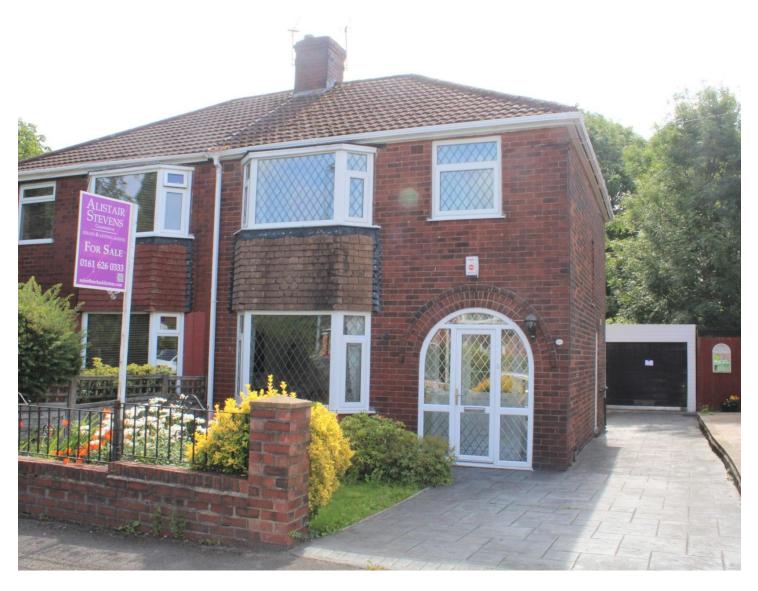

## 39 Princess Road, Oldham, OL9 9PR

- NO CHAIN
- Semi Detached Property •
- Three Bedrooms
- Dining Room
- Extended Lounge
- Kitchen

- Modern Shower Room
- Low Maintenance Paved Garden
- Driveway With Off Road Parking
- Good Size Family Living Accommodation
- Viewing Highly Recommended

\*\*\*NO CHAIN AND THEREFORE VACANT POSSESSION ON COMPLETION\*\*\* This extended well presented, three bedroomed semi detached property offers good size family living accommodation and is situated in a popular residential area of Chadderton within easy access of excellent local schools and amenities including Princess Park, public transport links and a short drive from the Northwest motorway network. Internal accommodation briefly comprises of entrance porch, entrance hall, dining room, extended lounge, kitchen, three bedrooms and modern shower room. To the front of the property is a lawned garden with flower borders and block paved driveway providing off-road parking which leads to a detached garage, whilst to the rear of the property is a low maintenance paved garden area with flower borders. The property further benefits from UPVC double glazing and gas central heating. Viewing of the property is highly recommended.

OUTSIDE: Externally to the front of the property is a lawn garden with flower borders and block paved driveway providing off-road parking which leads to a detached garage, whilst to the rear of the property is a low maintenance paved garden area with flower borders.