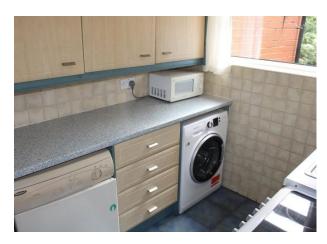

DINING ROOM: With radiator and UPVC double glazed leaded window.

EXTENDED LOUNGE: With a feature gas fire and surround, radiator and UPVC double glazed window.

KITCHEN: Range of wall and base units, space for oven, stainless steel sink unit with mixer tap, plumbed for washing machine and dryer, understairs storage cupboard, UPVC double glazed window and UPVC double glazed door.