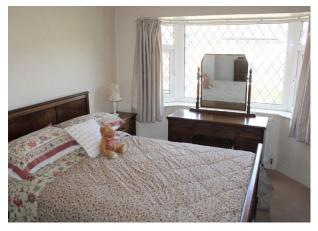

LANDING: UPVC double glazed window.

BEDROOM ONE: Front double bedroom with radiator, UPVC double glazed bay window and Loft access hatch with loft ladders leading to a boarded loft.

BEDROOM TWO: Rear double bedroom with built in cupboards, radiator and UPVC double glazed window.