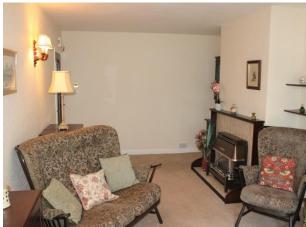

DINING ROOM: With radiator and UPVC double glazed leaded window.

EXTENDED LOUNGE: With a feature gas fire and surround, radiator and UPVC double glazed window.

KITCHEN: Range of wall and base units, space for oven, stainless steel sink unit with mixer tap, plumbed for washing machine and dryer, understairs storage cupboard, UPVC double glazed window and UPVC double glazed door.