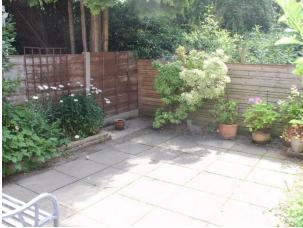

OUTSIDE: Externally to the front of the property is a lawn garden with flower borders and block paved driveway providing off-road parking which leads to a detached garage, whilst to the rear of the property is a low maintenance paved garden area with flower borders.