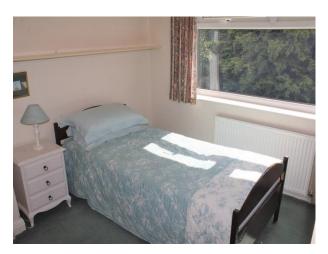

LANDING: UPVC double glazed window.

BEDROOM ONE: Front double bedroom with radiator, UPVC double glazed bay window and Loft access hatch with loft ladders leading to a boarded loft.

BEDROOM TWO: Rear double bedroom with built in cupboards, radiator and UPVC double glazed window.

BEDROOM THREE: Front single bedroom with fitted wardrobes, radiator and UPVC double glazed leaded window.

SHOWER ROOM: Modern shower room comprising of walk in shower, vanity sink unit and WC, white marble effect bathroom wall panels, built in cupboards, radiator and UPVC double glazed window.