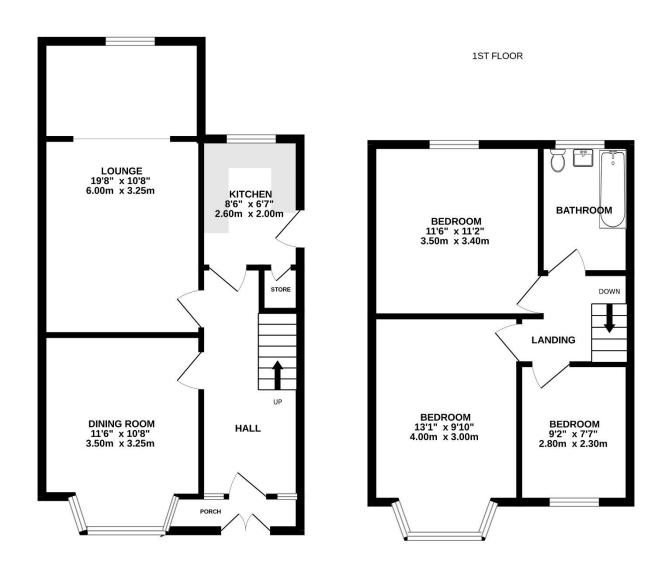

d bay window and Loft access hatch with loft ladders leading to a boarded loft.







BEDROOM TWO: Rear double bedroom with built in cupboards, radiator and UPVC double glazed window.







BEDROOM THREE: Front single bedroom with fitted wardrobes, radiator and UPVC double glazed leaded window.



SHOWER ROOM: Modern shower room comprising of walk in shower, vanity sink unit and WC, white marble effect bathroom wall panels, built in cupboards, radiator and UPVC double glazed window.



OUTSIDE: Externally to the front of the property is a lawn garden with flower borders and block paved driveway providing off-road parking which leads to a detached garage, whilst to the rear of the property is a low maintenance paved garden area with flower borders.





### Floor Plan

#### GROUND FLOOR



### **Energy Performance Certificate**



Address: 519 Middleton Road Chadderton OL9 9SH

Tel: 0161 626 0333

Email: sales@aschadderton.com

SERVICES: The services to, and the fittings and appliances within, this property have not been tested and no guarantee can be given as to their condition or suitability for their purpose.

DISCLAIMER: Whilst we endeavor to make our sales details accurate and reliable they should not be relied on as statements or representations of fact and do not constitute part of an offer or contract. The Seller does not make or give nor do we or our employees have authority to make or give any representation or warranty in relation to the property.

Please contact the office before viewing the property.