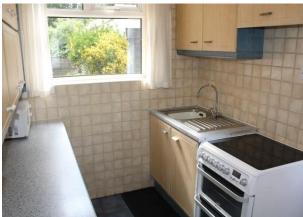

DINING ROOM: With radiator and UPVC double glazed leaded window.

EXTENDED LOUNGE: With a feature gas fire and surround, radiator and UPVC double glazed window.

KITCHEN: Range of wall and base units, space for oven, stainless steel sink unit with mixer tap, plumbed for washing machine and dryer, understairs storage cupboard, UPVC double glazed window and UPVC double glazed door.