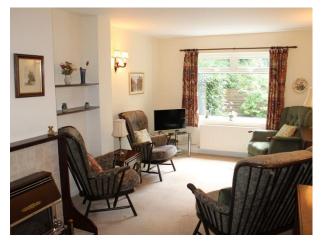

DINING ROOM: With radiator and UPVC double glazed leaded window.

EXTENDED LOUNGE: With a feature gas fire and surround, radiator and UPVC double glazed window.

KITCHEN: Range of wall and base units, space for oven, stainless steel sink unit with mixer tap, plumbed for washing machine and dryer, understairs storage cupboard, UPVC double glazed window and UPVC double glazed door.