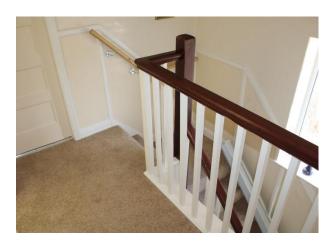

LANDING: UPVC double glazed window.

BEDROOM ONE: Front double bedroom with radiator, UPVC double glazed bay window and Loft access hatch with loft ladders leading to a boarded loft.

BEDROOM TWO: Rear double bedroom with built in cupboards, radiator and UPVC double glazed window.