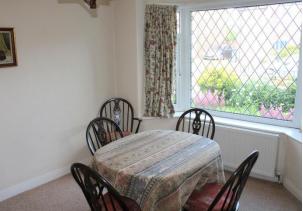

DINING ROOM: With radiator and UPVC double glazed leaded window.

EXTENDED LOUNGE: With a feature gas fire and surround, radiator and UPVC double glazed window.

KITCHEN: Range of wall and base units, space for oven, stainless steel sink unit with mixer tap, plumbed for washing machine and dryer, understairs storage cupboard, UPVC double glazed window and UPVC double glazed door.