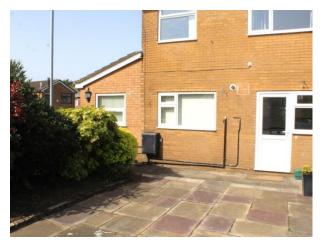

OUTSIDE: Externally the property benefits from gardens to the front, side and rear with an additional detached garage to the rear of the property.