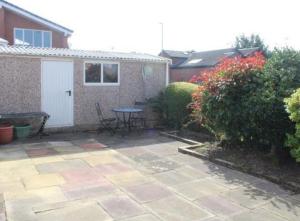

OUTSIDE: Externally the property benefits from gardens to the front, side and rear with an additional detached garage to the rear of the property.