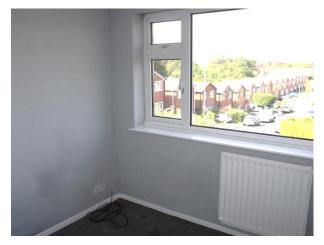

BEDROOM TWO: Front double bedroom with radiator and UPVC double glazed window.

BEDROOM THREE: Single bedroom radiator, built in storage cupboard and UPVC double glazed window.

BATHROOM: Comprising of bath with overhead shower, sink and WC, towel radiator, UPVC ceiling and UPVC double glazed window.