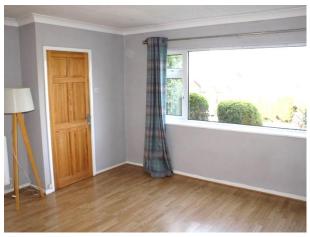

#### INTERNAL ACCOMMODATION:

ENTRANCE HALL: Via a UPVC double glazed entrance door.

LOUNGE: With laminate flooring, radiator and UPVC double glazed window to front elevation.

KITCHEN DINER: A range of wall and base units, integrated oven, four ring gas hob, one and a half bowl stainless steel sink unit with mixer tap, plumbed for washing machine, understairs storage cupboard, UPVC double glazed window and UPVC double glazed door leading to rear garden.