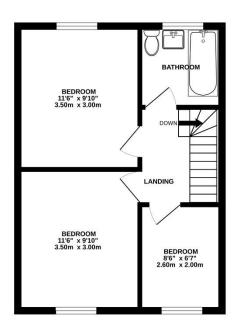

#### INTERNAL ACCOMMODATION:

ENTRANCE HALL: Via a UPVC double glazed entrance door.

LOUNGE: With laminate flooring, radiator and UPVC double glazed window to front elevation.

KITCHEN DINER: A range of wall and base units, integrated oven, four ring gas hob, one and a half bowl stainless steel sink unit with mixer tap, plumbed for washing machine, understairs storage cupboard, UPVC double glazed window and UPVC double glazed door leading to rear garden.

DOWNSTAIRS SHOWER ROOM: Spacious shower room with WC, bidet, full sized wash basin, a generous shower cubicle with electric shower and UPVC double glazed window.

LANDING: With loft access hatch.

BEDROOM ONE: Rear double bedroom with radiator and UPVC double glazed window.

BEDROOM TWO: Front double bedroom with radiator and UPVC double glazed window.

BEDROOM THREE: Single bedroom radiator, built in storage cupboard and UPVC double glazed window.

BATHROOM: Comprising of bath with overhead shower, sink and WC, towel radiator, UPVC ceiling and UPVC double glazed window.

## Floor Plan

GROUND FLOOR 1ST FLOOR

Whilst every attempt has been made to ensure the accuracy of the floorplan contained here, measurements of doors, windows, nooms and any other terms are approximate and no responsibility is taken for any error, omission or mis-statement. This plan list of illustrative purposes only and should be used as such by any prospective purchaser. The services, systems and appliances shown have not been tested and no guarantee as to their operability or efficiency can be given.