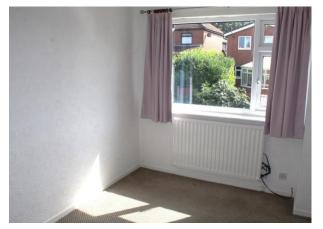

#### INTERNAL ACCOMMODATION:

ENTRANCE HALL: Via a UPVC double glazed entrance door.

LOUNGE: With laminate flooring, radiator and UPVC double glazed window to front elevation.

KITCHEN DINER: A range of wall and base units, integrated oven, four ring gas hob, one and a half bowl stainless steel sink unit with mixer tap, plumbed for washing machine, understairs storage cupboard, UPVC double glazed window and UPVC double glazed door leading to rear garden.