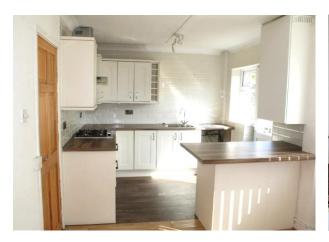

#### INTERNAL ACCOMMODATION:

ENTRANCE HALL: Via a UPVC double glazed entrance door.

LOUNGE: With laminate flooring, radiator and UPVC double glazed window to front elevation.

KITCHEN DINER: A range of wall and base units, integrated oven, four ring gas hob, one and a half bowl stainless steel sink unit with mixer tap, plumbed for washing machine, understairs storage cupboard, UPVC double glazed window and UPVC double glazed door leading to rear garden.