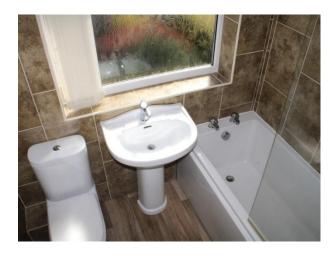

DOWNSTAIRS SHOWER ROOM: Spacious shower room with WC, bidet, full sized wash basin, a generous shower cubicle with electric shower and UPVC double glazed window.

LANDING: With loft access hatch.

BEDROOM ONE: Rear double bedroom with radiator and UPVC double glazed window.