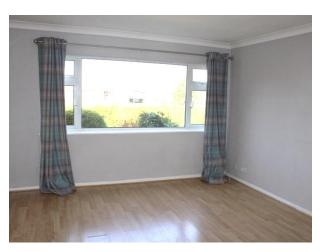

#### INTERNAL ACCOMMODATION:

ENTRANCE HALL: Via a UPVC double glazed entrance door.

LOUNGE: With laminate flooring, radiator and UPVC double glazed window to front elevation.

KITCHEN DINER: A range of wall and base units, integrated oven, four ring gas hob, one and a half bowl stainless steel sink unit with mixer tap, plumbed for washing machine, understairs storage cupboard, UPVC double glazed window and UPVC double glazed door leading to rear garden.