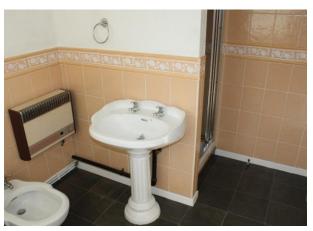

DOWNSTAIRS SHOWER ROOM: Spacious shower room with WC, bidet, full sized wash basin, a generous shower cubicle with electric shower and UPVC double glazed window.

LANDING: With loft access hatch.

BEDROOM ONE: Rear double bedroom with radiator and UPVC double glazed window.