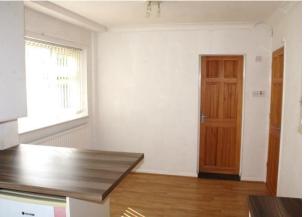

#### INTERNAL ACCOMMODATION:

ENTRANCE HALL: Via a UPVC double glazed entrance door.

LOUNGE: With laminate flooring, radiator and UPVC double glazed window to front elevation.

KITCHEN DINER: A range of wall and base units, integrated oven, four ring gas hob, one and a half bowl stainless steel sink unit with mixer tap, plumbed for washing machine, understairs storage cupboard, UPVC double glazed window and UPVC double glazed door leading to rear garden.