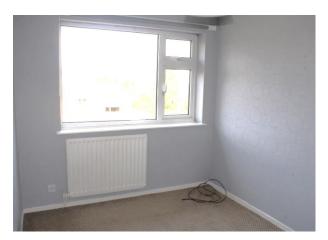

DOWNSTAIRS SHOWER ROOM: Spacious shower room with WC, bidet, full sized wash basin, a generous shower cubicle with electric shower and UPVC double glazed window.

LANDING: With loft access hatch.

BEDROOM ONE: Rear double bedroom with radiator and UPVC double glazed window.

BEDROOM TWO: Front double bedroom with radiator and UPVC double glazed window.

BEDROOM THREE: Single bedroom radiator, built in storage cupboard and UPVC double glazed window.

BATHROOM: Comprising of bath with overhead shower, sink and WC, towel radiator, UPVC ceiling and UPVC double glazed window.