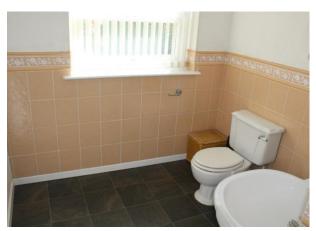

DOWNSTAIRS SHOWER ROOM: Spacious shower room with WC, bidet, full sized wash basin, a generous shower cubicle with electric shower and UPVC double glazed window.

LANDING: With loft access hatch.

BEDROOM ONE: Rear double bedroom with radiator and UPVC double glazed window.