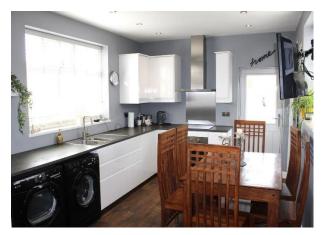

### INTERNAL ACCOMMODATION:

ENTRANCE HALL: Via a composite entrance door.

LOUNGE 12'6" (3.81m) x 12'6" (3.81m): With wooden flooring, gas fire and surround, radiator and UPVC double glazed bay window.

KITCHEN DINER 18'1" (5.51m) x 9'10" (3m): Modern kitchen with a range of wall and base units, one and a half bowl stainless steel sink unit with mixer tap, integrated oven with four ring halogen hob with extractor hood above, radiator, plumbed for washing machine and dryer, spotlights to ceiling, three UPVC double glazed windows and UPVC double glazed composite door leading to rear.