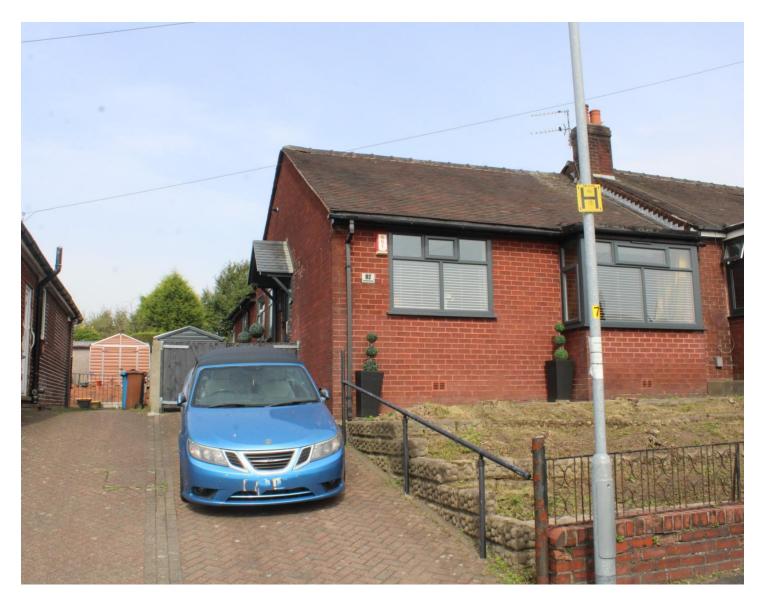

## 92 Oakbank Avenue, Oldham, OL9 0PW

- NO CHAIN
- Semi Detached, True Bungalow
- Two Bedrooms
- Modern Extended Dining Kitchen •
- Lounge

- Modern Bathroom
- Substantial Rear Garden
- Long Driveway With Ample Parking
- OPTION TO EXTEND
- Viewing Highly Recommended

\*\*\*NO CHAIN AND THEREFORE VACANT POSSESSION ON COMPLETION\*\*\* This well presented extended two bedroomed, semi detached true bungalow offers excellent size family living accommodation and is situated in a popular residential area of North Chadderton within easy reach of excellent local schools and amenities, public transport links including Mills Hill train station and a short distance from the Northwest motorway network. Internal accommodation briefly comprises of entrance hall, lounge, modern extended dining kitchen, two bedrooms and modern bathroom. Externally to the front of the property is a lawn garden and long driveway providing ample off-road parking and leading to a detached garage, whilst to the rear of the property is a substantial garden area with paved patio area and long lawned garden beyond. The property further benefits from UPVC double glazing and gas central heating with the option to extend subject to obtaining all relevant permissions while still retaining a substantial rear garden. Viewing of the property is highly recommended.

BATHROOM: Modern bathroom suite comprising of bath with overhead rain shower, vanity sink unit and WC, towel radiator, spotlights to ceiling and UPVC double glazed window.

OUTSIDE: Externally to the front of the property is a lawn garden and long driveway providing ample off-road parking and leading to a detached garage, whilst to the rear of the property is a substantial garden area with paved patio area and long lawn garden beyond.