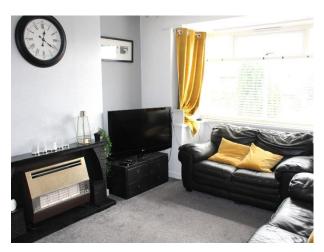

### INTERNAL ACCOMMODATION:

ENTRANCE HALL: Via a composite entrance door.

LOUNGE 12'6" (3.81m) x 12'6" (3.81m): With wooden flooring, gas fire and surround, radiator and UPVC double glazed bay window.

KITCHEN DINER 18'1" (5.51m) x 9'10" (3m): Modern kitchen with a range of wall and base units, one and a half bowl stainless steel sink unit with mixer tap, integrated oven with four ring halogen hob with extractor hood above, radiator, plumbed for washing machine and dryer, spotlights to ceiling, three UPVC double glazed windows and UPVC double glazed composite door leading to rear.