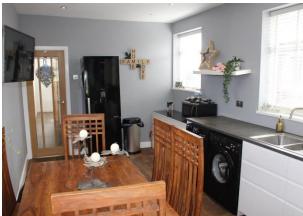

### INTERNAL ACCOMMODATION:

ENTRANCE HALL: Via a composite entrance door.

LOUNGE 12'6" (3.81m) x 12'6" (3.81m): With wooden flooring, gas fire and surround, radiator and UPVC double glazed bay window.

KITCHEN DINER 18'1" (5.51m) x 9'10" (3m): Modern kitchen with a range of wall and base units, one and a half bowl stainless steel sink unit with mixer tap, integrated oven with four ring halogen hob with extractor hood above, radiator, plumbed for washing machine and dryer, spotlights to ceiling, three UPVC double glazed windows and UPVC double glazed composite door leading to rear.