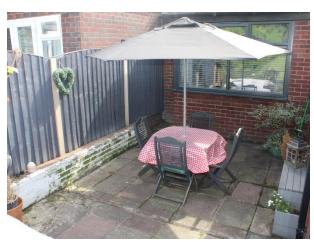

\*\*\*NO CHAIN AND THEREFORE VACANT POSSESSION ON COMPLETION\*\*\* This well presented extended two bedroomed, semi detached true bungalow offers excellent size family living accommodation and is situated in a popular residential area of North Chadderton within easy reach of excellent local schools and amenities, public transport links including Mills Hill train station and a short distance from the Northwest motorway network. Internal accommodation briefly comprises of entrance hall, lounge, modern extended dining kitchen, two bedrooms and modern bathroom. Externally to the front of the property is a lawn garden and long driveway providing ample off-road parking and leading to a detached garage, whilst to the rear of the property is a substantial garden area with paved patio area and long lawned garden beyond. The property further benefits from UPVC double glazing and gas central heating with the option to extend subject to obtaining all relevant permissions while still retaining a substantial rear garden. Viewing of the property is highly recommended.

BATHROOM: Modern bathroom suite comprising of bath with overhead rain shower, vanity sink unit and WC, towel radiator, spotlights to ceiling and UPVC double glazed window.

OUTSIDE: Externally to the front of the property is a lawn garden and long driveway providing ample off-road parking and leading to a detached garage, whilst to the rear of the property is a substantial garden area with paved patio area and long lawn garden beyond.