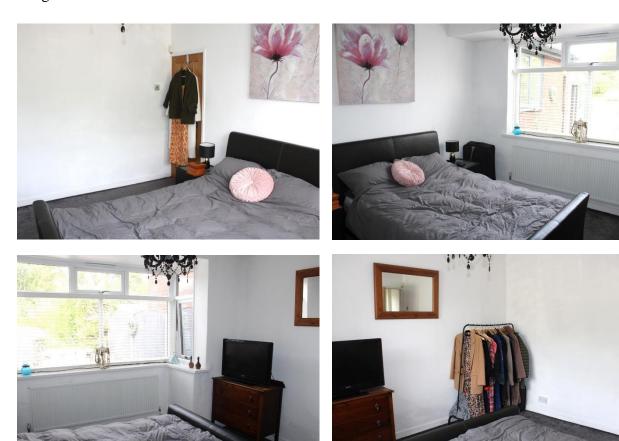

BEDROOM ONE 13'1" (3.99m) x 12'6" (3.81m): Rear double bedroom with radiator and UPVC double glazed window.

BEDROOM TWO 9'10" (3m) x 9'2" (2.79m): Front double bedroom with radiator and UPVC double glazed window.