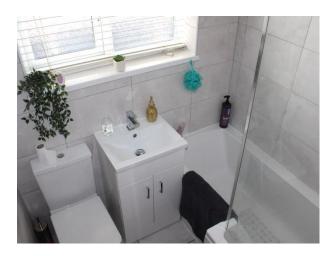

BATHROOM: Modern bathroom suite comprising of bath with overhead rain shower, vanity sink unit and WC, towel radiator, spotlights to ceiling and UPVC double glazed window.

OUTSIDE: Externally to the front of the property is a lawn garden and long driveway providing ample off-road parking and leading to a detached garage, whilst to the rear of the property is a substantial garden area with paved patio area and long lawn garden beyond.