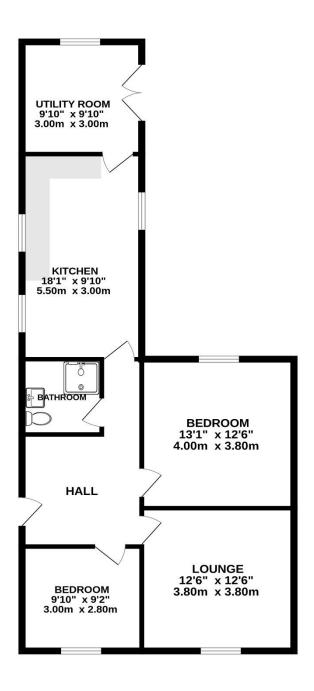

### INTERNAL ACCOMMODATION:

ENTRANCE HALL: Via a composite entrance door.

LOUNGE 12'6" (3.81m) x 12'6" (3.81m): With wooden flooring, gas fire and surround, radiator and UPVC double glazed bay window.

KITCHEN DINER 18'1" (5.51m) x 9'10" (3m): Modern kitchen with a range of wall and base units, one and a half bowl stainless steel sink unit with mixer tap, integrated oven with four ring halogen hob with extractor hood above, radiator, plumbed for washing machine and dryer, spotlights to ceiling, three UPVC double glazed windows and UPVC double glazed composite door leading to rear.

BEDROOM ONE 13'1" (3.99m) x 12'6" (3.81m): Rear double bedroom with radiator and UPVC double glazed window.

BEDROOM TWO 9'10" (3m) x 9'2" (2.79m): Front double bedroom with radiator and UPVC double glazed window.

BATHROOM: Modern bathroom suite comprising of bath with overhead rain shower, vanity sink unit and WC, towel radiator, spotlights to ceiling and UPVC double glazed window.

OUTSIDE: Externally to the front of the property is a lawn garden and long driveway providing ample off-road parking and leading to a detached garage, whilst to the rear of the property is a substantial garden area with paved patio area and long lawn garden beyond.

### Floor Plan

#### **GROUND FLOOR**

Whilst every attempt has been made to ensure the accuracy of the floorplan contained here, measurements of doors, windows, rooms and any other items are approximate and no responsibility is taken for any error, omission or mis-statement. This plan is for illustrative purposes only and should be used as such by any prospective purchaser. The services, systems and appliances shown have not been tested and no guarantee as to their operability or efficiency can be given.