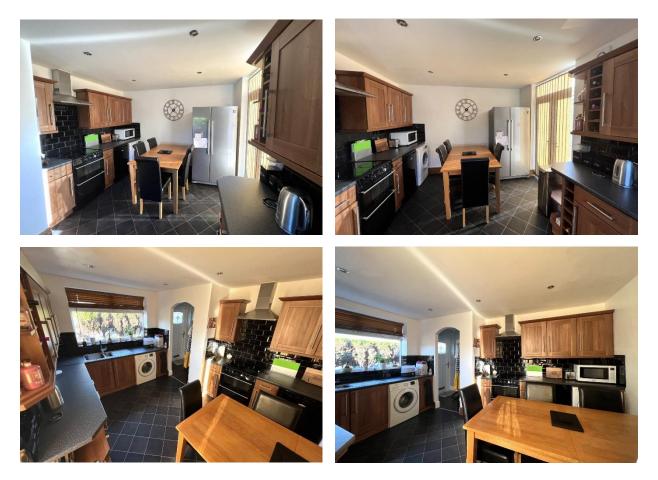

KITCHEN DINER: Range of wall and base units, space for oven with extractor hood above, one and a half bowl stainless steel sink unit with mixer tap, plumbed for washing machine and dryer, spotlights to ceiling, UPVC double glazed window and UPVC double glazed French doors leading to the rear garden.