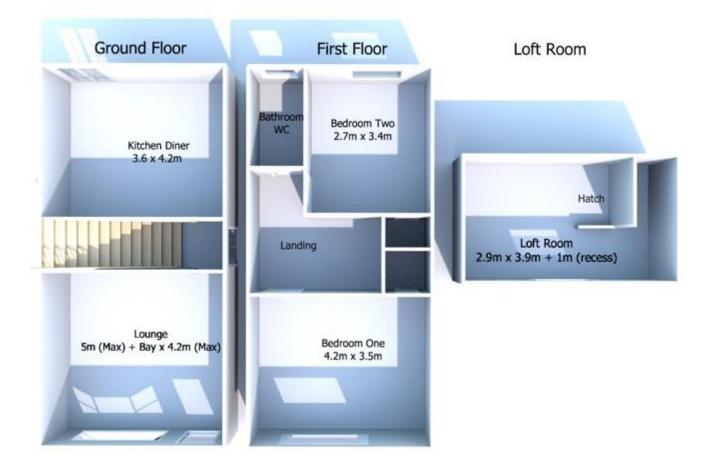

bedroom with built in wardrobes, radiator and UPVC double glazed window with view over the distant countryside.



BEDROOM TWO: Rear double bedroom with built in storage cupboards, radiator and UPVC double glazed window.







BATHROOM: Comprising of bath with overhead rain shower, vanity sink unit and WC, spotlights to ceiling, towel radiator and UPVC double glazed window.



ATTIC SPACE: Loft access hatch leading to spacious attic area suitable for home office and storage area with power and lighting.



OUTSIDE: Externally to the front of the property is a spacious double off-road driveway, with the entrance to the Side of the property. Side gate that leads to decked patio area with astroturfed lawn with low down planters, addictions Bbq area and wooden garden shed.



### Floor plan



### **Energy Performance Certificate**



Address: 519 Middleton Road Chadderton OL9 9SH

Tel: 0161 626 0333 Email: sales@aschadderton.com

SERVICES: The services to, and the fittings and appliances within, this property have not been tested and no guarantee can be given as to their condition or suitability for their purpose.

DISCLAIMER: Whilst we endeavor to make our sales details accurate and reliable they should not be relied on as statements or representations of fact and do not constitute part of an offer or contract. The Seller does not make or give nor do we or our employees have authority to make or give any representation or warranty in relation to the property.

Please contact the office before viewing the property.