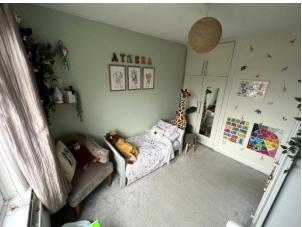

BEDROOM TWO: Rear double bedroom with built in storage cupboards, radiator and UPVC double glazed window.

BATHROOM: Comprising of bath with overhead rain shower, vanity sink unit and WC, spotlights to ceiling, towel radiator and UPVC double glazed window.