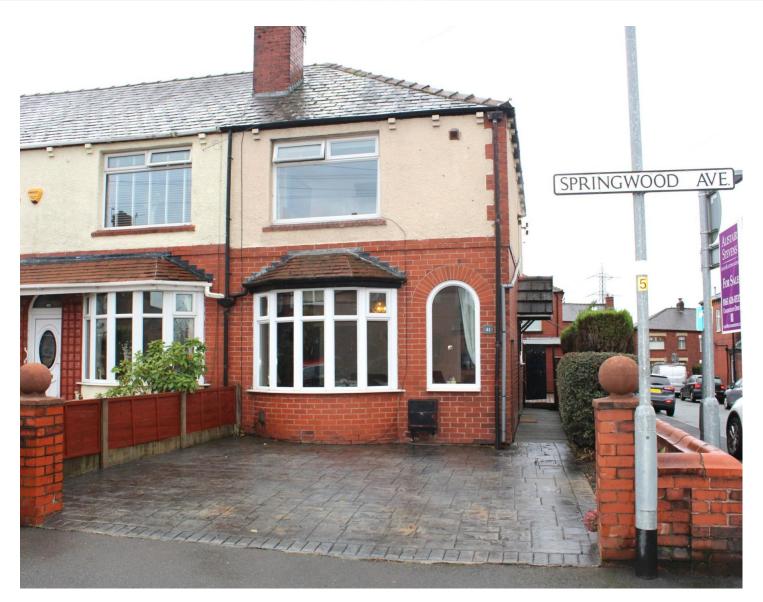

## 41 Springwood Avenue, Chadderton, OL9 9RR

- NO CHAIN
- POTENTIAL TO EXTEND •
- End Terrace Property
- Two Double Bedrooms
- Lounge

- Kitchen Diner
  - Decked & Lawned Garden
- Driveway With Off Road Parking
- Substantial Plot Size
- Viewing Highly Recommended

\*\*\* No chain and therefore vacant possession on completion\*\*\* offering all the benefits of a semi detached property and situated on a substantial plot size with the potential to extend to both the side and rear of the property, subject to all relevant planning is this two bedroom led end terrace property. The property is situated in a popular residential area of north Chadderton within easy access of excellent schools, pubs, parks and shops. A 5 minute walk to Mills Hill train station, which is a 10 minute ride into the heart of Manchester City centre. Also a short drive from the northwest motorway network. Internal accommodation briefly comprises of an entrance hall, lounge, dinning kitchen, two double bedrooms and family bathroom and an attic space suitable for a home office. Externally to the front of the property is a double driveway providing off road parking., whilst to the rear of the property is a decked patio area, astroturfed lawn with lowered planters, additional bbq area, wooden garden shed and gated side access to the front of the property. The property further benefits from UPVC double glazing and gas central heating. Viewing of the property is highly recommended.