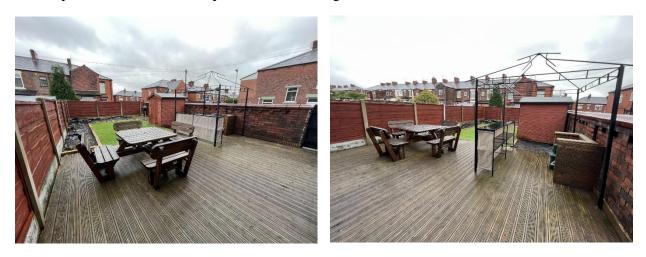

\*\*\* No chain and therefore vacant possession on completion\*\*\* offering all the benefits of a semi detached property and situated on a substantial plot size with the potential to extend to both the side and rear of the property, subject to all relevant planning is this two bedroom led end terrace property. The property is situated in a popular residential area of north Chadderton within easy access of excellent schools, pubs, parks and shops. A 5 minute walk to Mills Hill train station, which is a 10 minute ride into the heart of Manchester City centre. Also a short drive from the northwest motorway network. Internal accommodation briefly comprises of an entrance hall, lounge, dinning kitchen, two double bedrooms and family bathroom and an attic space suitable for a home office. Externally to the front of the property is a double driveway providing off road parking., whilst to the rear of the property is a decked patio area, astroturfed lawn with lowered planters, additional bbq area, wooden garden shed and gated side access to the front of the property. The property further benefits from UPVC double glazing and gas central heating. Viewing of the property is highly recommended.

ATTIC SPACE: Loft access hatch leading to spacious attic area suitable for home office and storage area with power and lighting.

OUTSIDE: Externally to the front of the property is a spacious double off-road driveway, with the entrance to the Side of the property. Side gate that leads to decked patio area with astroturfed lawn with low down planters, addictions Bbq area and wooden garden shed.