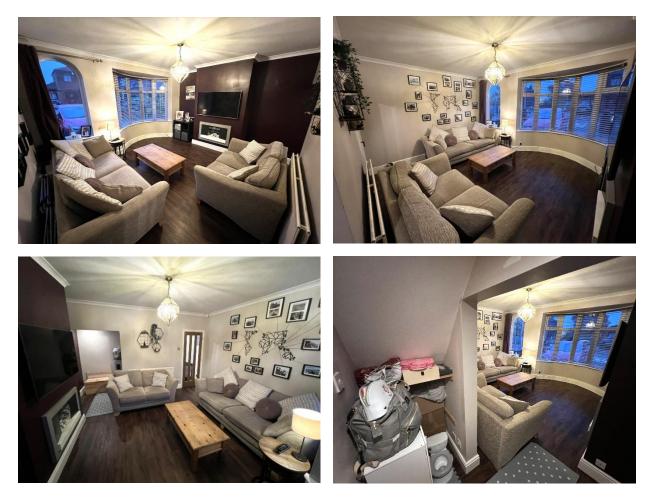

#### INTERNAL ACCOMMODATION:

ENTRANCE HALL: Via composite rock door with radiator and stairs leading to first floor.

LOUNGE: With inset gas fire, radiators and two UPVC double glazed windows with additional storage space under stairway.