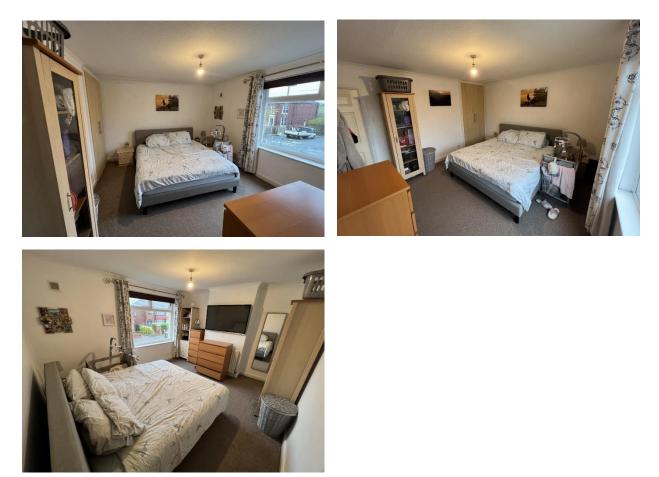

FIRST FLOOR:

LANDING: Loft access hatch with loft ladders leading to a boarded loft with power and lighting.

BEDROOM ONE: Large spacious front bedroom with built in wardrobes, radiator and UPVC double glazed window with view over the distant countryside.

BEDROOM TWO: Rear double bedroom with built in storage cupboards, radiator and UPVC double glazed window.

BATHROOM: Comprising of bath with overhead rain shower, vanity sink unit and WC, spotlights to ceiling, towel radiator and UPVC double glazed window.