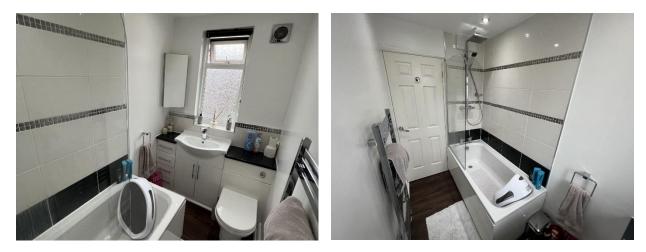

BEDROOM TWO: Rear double bedroom with built in storage cupboards, radiator and UPVC double glazed window.

BATHROOM: Comprising of bath with overhead rain shower, vanity sink unit and WC, spotlights to ceiling, towel radiator and UPVC double glazed window.