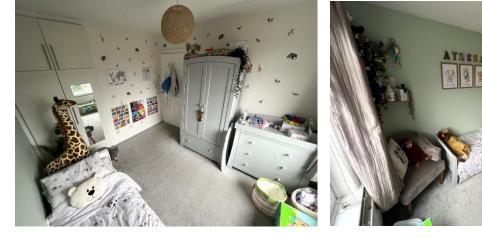

BEDROOM TWO: Rear double bedroom with built in storage cupboards, radiator and UPVC double glazed window.

BATHROOM: Comprising of bath with overhead rain shower, vanity sink unit and WC, spotlights to ceiling, towel radiator and UPVC double glazed window.