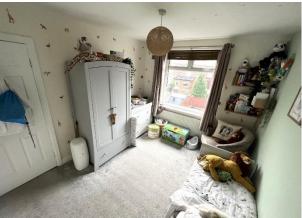

FIRST FLOOR:

LANDING: Loft access hatch with loft ladders leading to a boarded loft with power and lighting.

BEDROOM ONE: Large spacious front bedroom with built in wardrobes, radiator and UPVC double glazed window with view over the distant countryside.

BEDROOM TWO: Rear double bedroom with built in storage cupboards, radiator and UPVC double glazed window.

BATHROOM: Comprising of bath with overhead rain shower, vanity sink unit and WC, spotlights to ceiling, towel radiator and UPVC double glazed window.