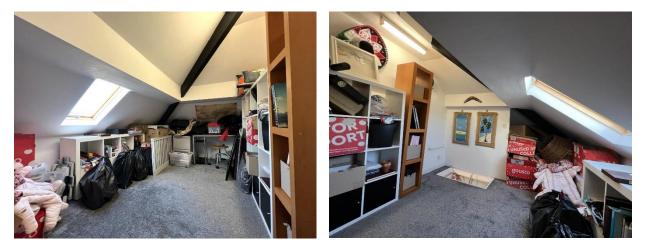

ATTIC SPACE: Loft access hatch leading to spacious attic area suitable for home office and storage area with power and lighting.

OUTSIDE: Externally to the front of the property is a spacious double off-road driveway, with the entrance to the Side of the property. Side gate that leads to decked patio area with astroturfed lawn with low down planters, addictions Bbq area and wooden garden shed.