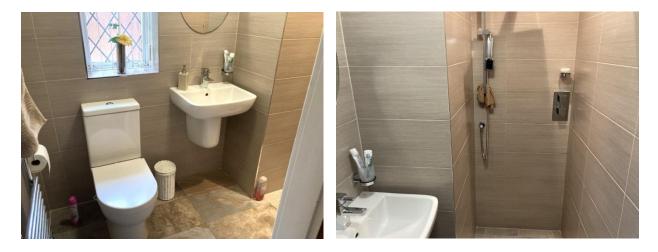

BEDROOM ONE: Double bedroom with fitted wardrobes, cupboards, dressing table, radiator and aluminium double glazed leaded window to front elevation.

EN-SUITE: Modern en-suite with walk in shower, sink and WC, towel radiator, fully tiled walls and floor and aluminium double glazed leaded window.

BEDROOM FOUR: Currently being used a second sitting room with wooden flooring, radiator and aluminium double glazed window.

BATHROOM: Generous size bathroom with bath, sink and WC, fully tiled walls and flooring, UPVC ceiling with inset spotlights, radiator, extractor fan and wooden port hole window.