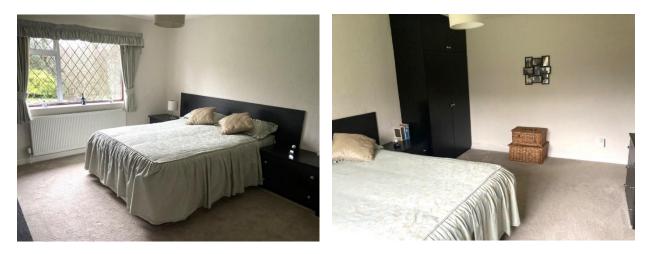

BEDROOM TWO: Substantial double bedroom with fitted wardrobes, drawers and bedside cabinets, radiator and aluminium double glazed leaded window.

BEDROOM THREE: Substantial double bedroom with fitted wardrobes, cupboards and bedside cabinets, radiator and aluminium double glazed leaded window.