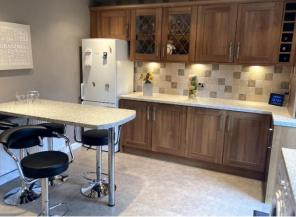

FITTED KITCHEN: Range of wall and base units, breakfast bar, inset oven with four ring halogen hob and extractor hood above, stainless steel sink unit with mixer tap, plumbed for washing machine and dishwasher, spotlights to ceiling, radiator, aluminium double glazed leaded window and aluminium double glazed leaded door leading to rear garden.