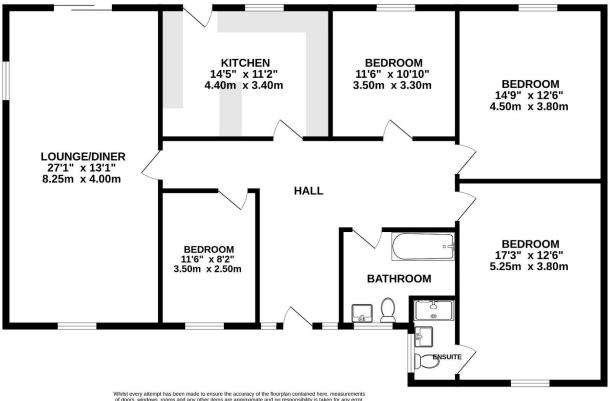

### Floor Plan

#### **GROUND FLOOR**

Whilst every attempt has been made to ensure the accuracy of the floorplan contained here, measurements of doors, windows, rooms and any other items are approximate and no responsibility is taken for any erorr, omission or mis-statement. This plan is for illustrative purposes only and should be used as such by any prospective purchaser. The services, systems and appliances shown have not been tested and no guarantee as to their operability or efficiency can be given. Made with Metropix €2024