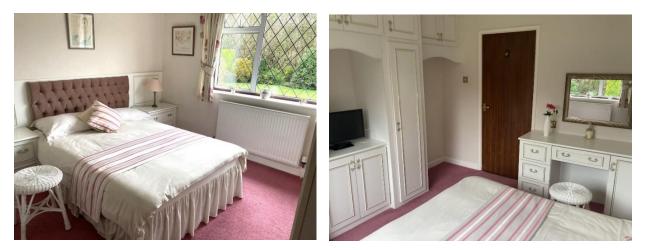

BEDROOM ONE: Double bedroom with fitted wardrobes, cupboards, dressing table, radiator and aluminium double glazed leaded window to front elevation.

EN-SUITE: Modern en-suite with walk in shower, sink and WC, towel radiator, fully tiled walls and floor and aluminium double glazed leaded window.