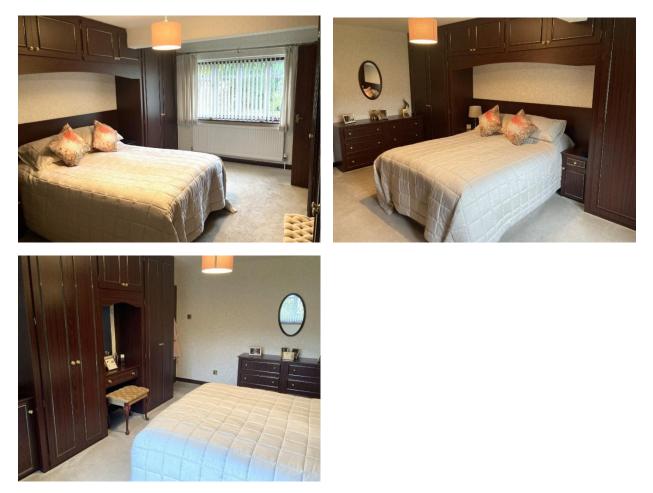

BEDROOM ONE: Double bedroom with fitted wardrobes, cupboards, dressing table, radiator and aluminium double glazed leaded window to front elevation.

EN-SUITE: Modern en-suite with walk in shower, sink and WC, towel radiator, fully tiled walls and floor and aluminium double glazed leaded window.

BEDROOM TWO: Substantial double bedroom with fitted wardrobes, drawers and bedside cabinets, radiator and aluminium double glazed leaded window.

BEDROOM THREE: Substantial double bedroom with fitted wardrobes, cupboards and bedside cabinets, radiator and aluminium double glazed leaded window.

BEDROOM FOUR: Currently being used a second sitting room with wooden flooring, radiator and aluminium double glazed window.

BATHROOM: Generous size bathroom with bath, sink and WC, fully tiled walls and flooring, UPVC ceiling with inset spotlights, radiator, extractor fan and wooden port hole window.