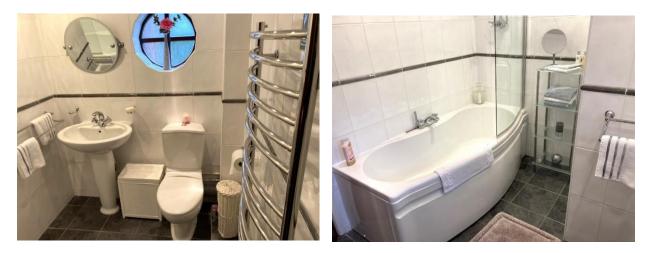

BEDROOM ONE: Double bedroom with fitted wardrobes, cupboards, dressing table, radiator and aluminium double glazed leaded window to front elevation.

EN-SUITE: Modern en-suite with walk in shower, sink and WC, towel radiator, fully tiled walls and floor and aluminium double glazed leaded window.

BEDROOM FOUR: Currently being used a second sitting room with wooden flooring, radiator and aluminium double glazed window.

BATHROOM: Generous size bathroom with bath, sink and WC, fully tiled walls and flooring, UPVC ceiling with inset spotlights, radiator, extractor fan and wooden port hole window.