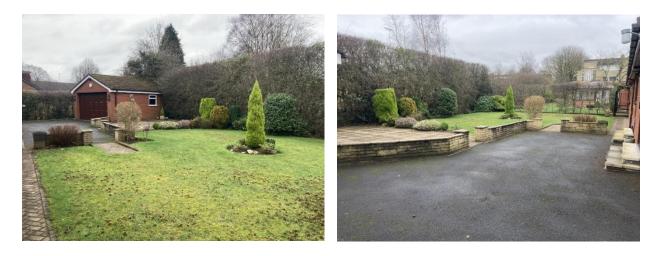

OUTSIDE: Externally to the front of the property is a large lawned garden area with flowers and shrubs and a long driveway providing substantial off road parking and leading to a brick built detached garage with remote electric door, whilst to the rear of the property is a tarmac and paved patio area, lawned garden with flowers and shrubs boarders.