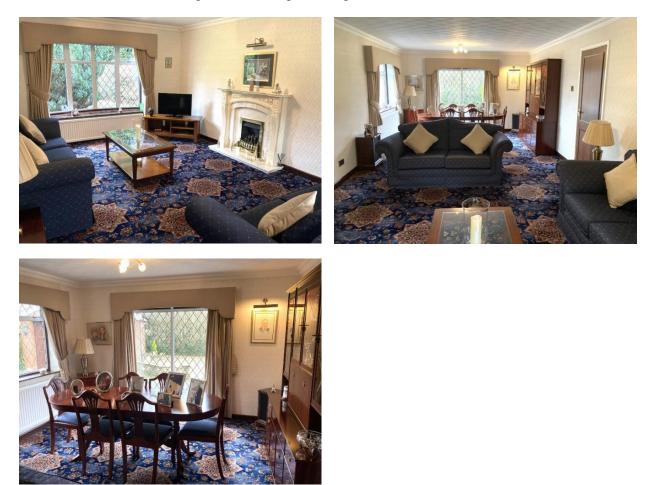

INTERNAL ACCOMMODATION:

ENTRANCE HALL: Via a composite double glazed entrance door, built in storage cupboards and radiator.

OPEN PLAN LOUNGE/DINING ROOM: With feature fireplace and surround, two radiators, UPVC double glazed window to front elevation and aluminium double glazed leaded window to side elevation and aluminium sliding doors leading to rear garden.