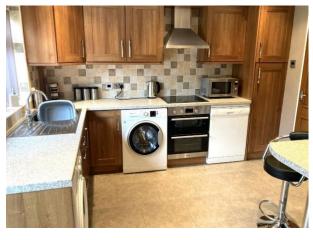

FITTED KITCHEN: Range of wall and base units, breakfast bar, inset oven with four ring halogen hob and extractor hood above, stainless steel sink unit with mixer tap, plumbed for washing machine and dishwasher, spotlights to ceiling, radiator, aluminium double glazed leaded window and aluminium double glazed leaded door leading to rear garden.