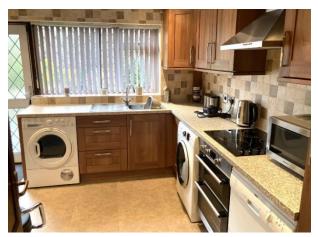

FITTED KITCHEN: Range of wall and base units, breakfast bar, inset oven with four ring halogen hob and extractor hood above, stainless steel sink unit with mixer tap, plumbed for washing machine and dishwasher, spotlights to ceiling, radiator, aluminium double glazed leaded window and aluminium double glazed leaded door leading to rear garden.