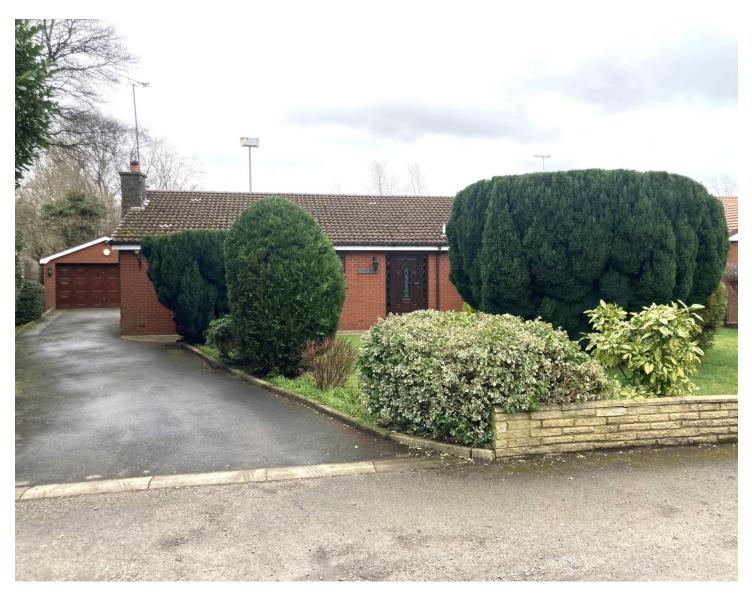

# 2 Nordens Drive, Chadderton, OL9 0QS

- True Detached Bungalow
- Select Development
- Four Bedrooms(Master with En-suite) •
- Open Plan Lounge/Dining Room
- Fitted Kitchen

- Garden Area`s To Both Front & Rear
- Driveway & Brick Built Detached Garage
- Occupying A Substantial Plot
- Excellent Family Living Accommodation
- Viewing Highly Recommended

Situated on a select development and occupying a substantial plot is this beautifully presented four bedroomed true detached Bungalow. The property offers excellent family living accommodation with generous size rooms and boasts excellent outside garden space with ample off road parking and additional detached brick built garage. Internal accommodation consists of generous size entrance hall, open plan lounge/ dining room, fitted kitchen, four bedrooms (Master with En-suite) and generous size bathroom. Externally the property offers substantial garden areas to both front and rear with driveway providing off road parking and additional detached brick-built garage. The property further benefits from UPVC double glazing and gas central heating. Viewing of the property is highly recommended.

OUTSIDE: Externally to the front of the property is a large lawned garden area with flowers and shrubs and a long driveway providing substantial off road parking and leading to a brick built detached garage with remote electric door, whilst to the rear of the property is a tarmac and paved patio area, lawned garden with flowers and shrubs boarders.