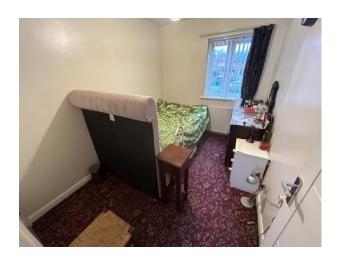

#### FIRST FLOOR:

BEDROOM ONE: Rear double bedroom with radiator and UPVC double glazed window.

BEDROOM TWO: Front double bedroom with radiator and UPVC double glazed window.

BEDROOM THREE: Third double bedroom with radiator and UPVC double glazed window.