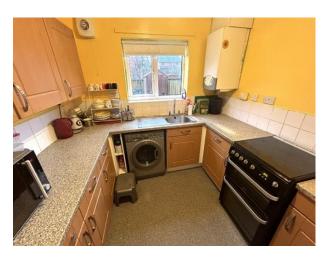

LOUNGE: With feature gas fire and surround, laminate flooring, radiator and UPVC double glazed window.

KITCHEN: Range of wall and base units, Space for oven, space for washing machine, stainless steel sink unit, tiled splashback, extractor fan, radiator and UPVC double glazed window.