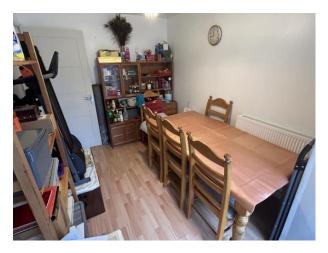

DINING ROOM: With laminate flooring, radiator and UPVC double glazed sliding doors leading to the rear garden.