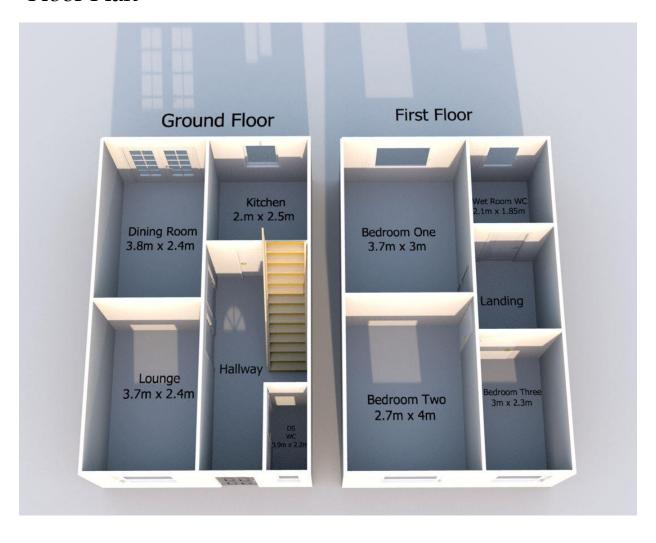

This three double bedroom semi detached property is situated in a quiet cul-de-sac location close to well regarded local schools and amenities, excellent public transport links including Freehold tram station which provides quick access to Manchester city centre and is just a short drive from the Northwest motorway network. The internal accommodation briefly comprises of entrance hall, downstairs WC, lounge, dining room, kitchen, three double bedrooms and wet room WC. Externally to the rear, there is a low maintenance block print garden with gated side access and boundary walls. This property benefits from the installation of gas central heating and double glazing throughout and in order to fully appreciate what is on offer, a viewing is highly recommended.

#### INTERNAL ACCOMMODATION:

ENTRANCE HALL: Via double glazed entrance door with laminate flooring, radiator, understairs storage cupboard and stairs leading to first floor.

DOWNSTAIRS WC: Comprising of sink and WC, radiator and UPVC double glazed window.

LOUNGE: With feature gas fire and surround, laminate flooring, radiator and UPVC double glazed window.

KITCHEN: Range of wall and base units, Space for oven, space for washing machine, stainless steel sink unit, tiled splashback, extractor fan, radiator and UPVC double glazed window.

DINING ROOM: With laminate flooring, radiator and UPVC double glazed sliding doors leading to the rear garden.

#### FIRST FLOOR:

BEDROOM ONE: Rear double bedroom with radiator and UPVC double glazed window.

BEDROOM TWO: Front double bedroom with radiator and UPVC double glazed window.

BEDROOM THREE: Third double bedroom with radiator and UPVC double glazed window.

WET ROOM: Comprising of wall mounted shower, sink and WC, fully tiled walls, towel rail and UPVC double glazed window.

OUTSIDE: Externally to the rear of the property is a low maintenance block print garden with wooden garden shed and gated side access.