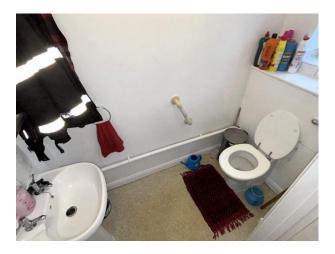

#### INTERNAL ACCOMMODATION:

ENTRANCE HALL: Via double glazed entrance door with laminate flooring, radiator, understairs storage cupboard and stairs leading to first floor.

DOWNSTAIRS WC: Comprising of sink and WC, radiator and UPVC double glazed window.