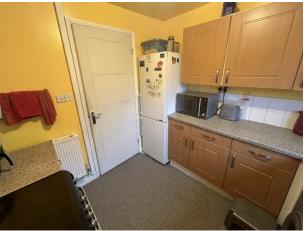

LOUNGE: With feature gas fire and surround, laminate flooring, radiator and UPVC double glazed window.

KITCHEN: Range of wall and base units, Space for oven, space for washing machine, stainless steel sink unit, tiled splashback, extractor fan, radiator and UPVC double glazed window.