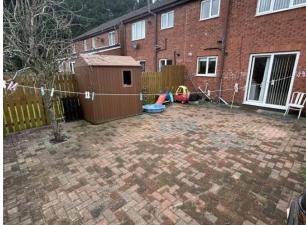

WET ROOM: Comprising of wall mounted shower, sink and WC, fully tiled walls, towel rail and UPVC double glazed window.

OUTSIDE: Externally to the rear of the property is a low maintenance block print garden with wooden garden shed and gated side access.