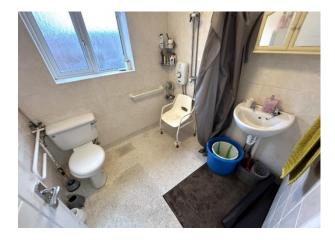

WET ROOM: Comprising of wall mounted shower, sink and WC, fully tiled walls, towel rail and UPVC double glazed window.

OUTSIDE: Externally to the rear of the property is a low maintenance block print garden with wooden garden shed and gated side access.