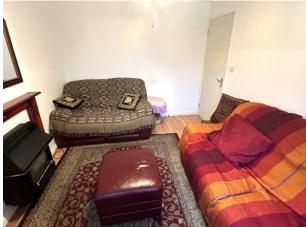

LOUNGE: With feature gas fire and surround, laminate flooring, radiator and UPVC double glazed window.

KITCHEN: Range of wall and base units, Space for oven, space for washing machine, stainless steel sink unit, tiled splashback, extractor fan, radiator and UPVC double glazed window.