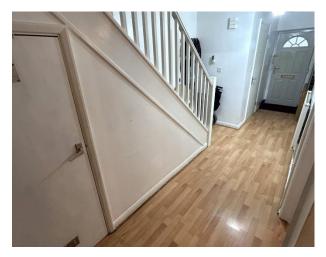

#### INTERNAL ACCOMMODATION:

ENTRANCE HALL: Via double glazed entrance door with laminate flooring, radiator, understairs storage cupboard and stairs leading to first floor.

DOWNSTAIRS WC: Comprising of sink and WC, radiator and UPVC double glazed window.