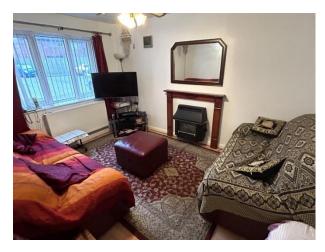

LOUNGE: With feature gas fire and surround, laminate flooring, radiator and UPVC double glazed window.

KITCHEN: Range of wall and base units, Space for oven, space for washing machine, stainless steel sink unit, tiled splashback, extractor fan, radiator and UPVC double glazed window.