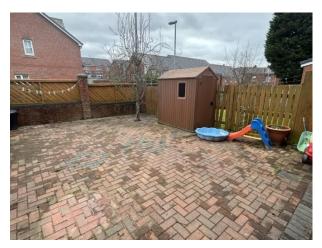

WET ROOM: Comprising of wall mounted shower, sink and WC, fully tiled walls, towel rail and UPVC double glazed window.

OUTSIDE: Externally to the rear of the property is a low maintenance block print garden with wooden garden shed and gated side access.