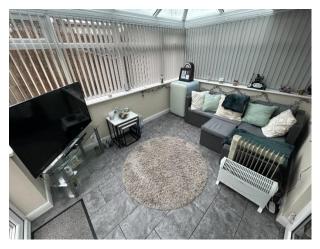

CONSERVATORY: Of brick and UPVC construction with tiled flooring and UPVC double glazed French doors leading to rear garden.