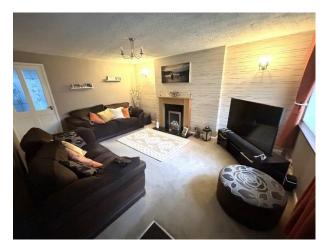

#### INTERNAL ACCOMMODATION:

ENTRANCE PORCH: Via UPVC double glazed entrance door of brick and UPCV construction and with double glazed door inner leading to lounge.

LOUNGE: Front reception room with gas fire and surround, radiator, under stairs storage cupboard, stairs to first floor and double glazed window to the front.