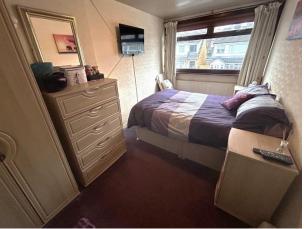

BEDROOM THREE: Front single bedroom with built in storage cupboard, radiator, double glazed window.

BATHROOM: Comprising of bath with wall mounted shower, sink and WC, fully tiled walls, towel rail, radiator and UPVC double glazed window.