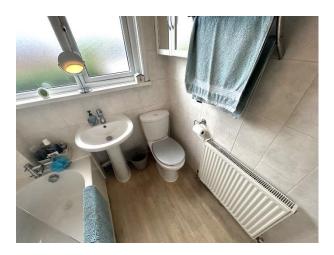

BEDROOM THREE: Front single bedroom with built in storage cupboard, radiator, double glazed window.

BATHROOM: Comprising of bath with wall mounted shower, sink and WC, fully tiled walls, towel rail, radiator and UPVC double glazed window.