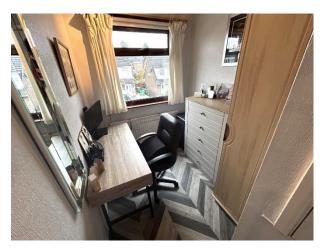

BEDROOM THREE: Front single bedroom with built in storage cupboard, radiator, double glazed window.

BATHROOM: Comprising of bath with wall mounted shower, sink and WC, fully tiled walls, towel rail, radiator and UPVC double glazed window.