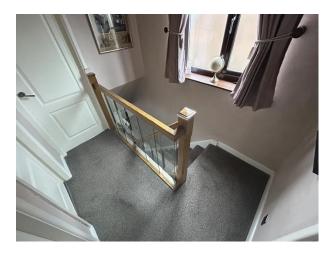

#### FIRST FLOOR:

LANDING: With loft access hatch and double glazed window to the side.

BEDROOM ONE: Front double bedroom with free standing wardrobes, radiator, and double glazed window to the front

BEDROOM TWO: Second double bedroom with radiator, space for wardrobe and double glazed window.