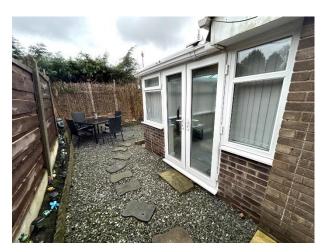

OUTSIDE: Externally, to the front is a lawn garden with driveway providing off road parking leading to side with gated access. To the rear there is a low maintenance garden with patio and boundary fencing.