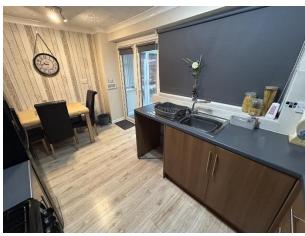

KITCHEN DINER: With a range of wall and base units, free standing four ring gas hob, oven and integrated extractor hood above, space and plumbing for washing machine, stainless steel sink unit with mixer tap, tiled splash backs, laminate flooring, radiator, UPVC double glazed window to the rear and UPVC double glazed double doors leading to conservatory.