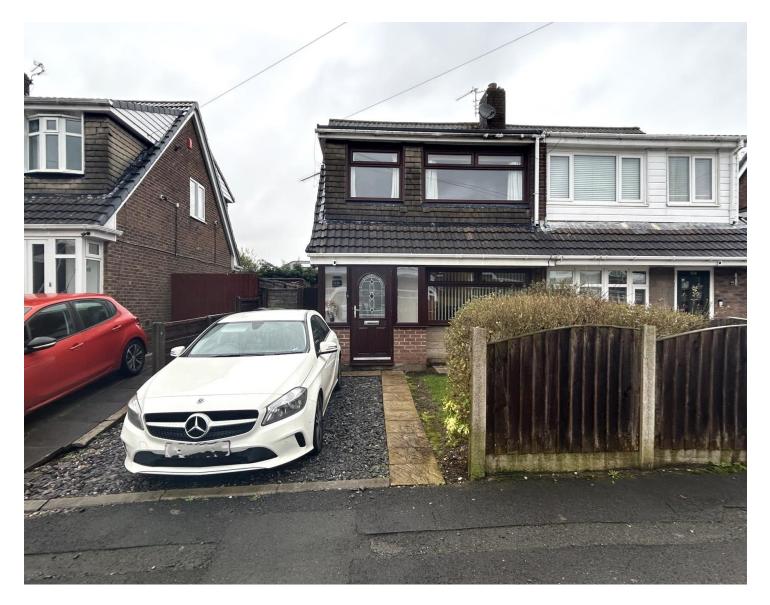

# 106 Rydal Avenue, North Chadderton, OL9 0QX

- Extended Semi Detached Property
  Family Bathroom
- Three Bedrooms
- Lounge
- Kitchen/Dining Room
- Conservatory

- Low Maintenance Garden
- Driveway Providing Off Road Parking
- Gated Side Access
- Viewing Highly Recommended

This extended three bedroom semi detached property is situated in a popular area of North Chadderton close to excellent local schools and amenites such as Chadderton Hall Park, public transport links including Mills Hill train station and is just a short drive from the North West motorway network. The internal accommodation briefly comprises of entrance porch, lounge, dining kitchen, conservatory, bathroom WC and three bedrooms (two doubles). Externally, to the front is a lawn garden with driveway providing off road parking leading to side with gated access. To the rear there is a low maintenance garden with patio and boundary fencing. This property benefits from gas central heating and double glazing throughout as well as a new EPDM to the roof and the size and quality on offer can only be fully appreciated from a internal inspection.

OUTSIDE: Externally, to the front is a lawn garden with driveway providing off road parking leading to side with gated access. To the rear there is a low maintenance garden with patio and boundary fencing.