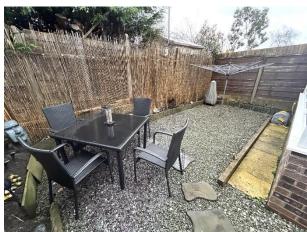

OUTSIDE: Externally, to the front is a lawn garden with driveway providing off road parking leading to side with gated access. To the rear there is a low maintenance garden with patio and boundary fencing.