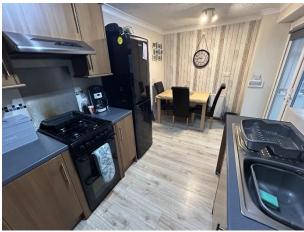

KITCHEN DINER: With a range of wall and base units, free standing four ring gas hob, oven and integrated extractor hood above, space and plumbing for washing machine, stainless steel sink unit with mixer tap, tiled splash backs, laminate flooring, radiator, UPVC double glazed window to the rear and UPVC double glazed double doors leading to conservatory.