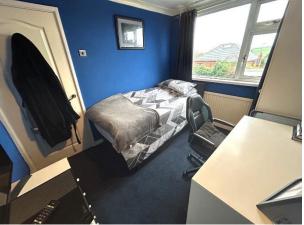

BEDROOM THREE: Front single bedroom with built in storage cupboard, radiator, double glazed window.

BATHROOM: Comprising of bath with wall mounted shower, sink and WC, fully tiled walls, towel rail, radiator and UPVC double glazed window.