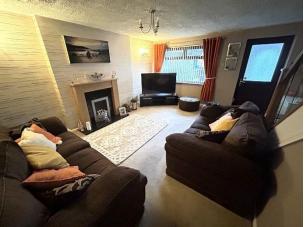

#### INTERNAL ACCOMMODATION:

ENTRANCE PORCH: Via UPVC double glazed entrance door of brick and UPCV construction and with double glazed door inner leading to lounge.

LOUNGE: Front reception room with gas fire and surround, radiator, under stairs storage cupboard, stairs to first floor and double glazed window to the front.