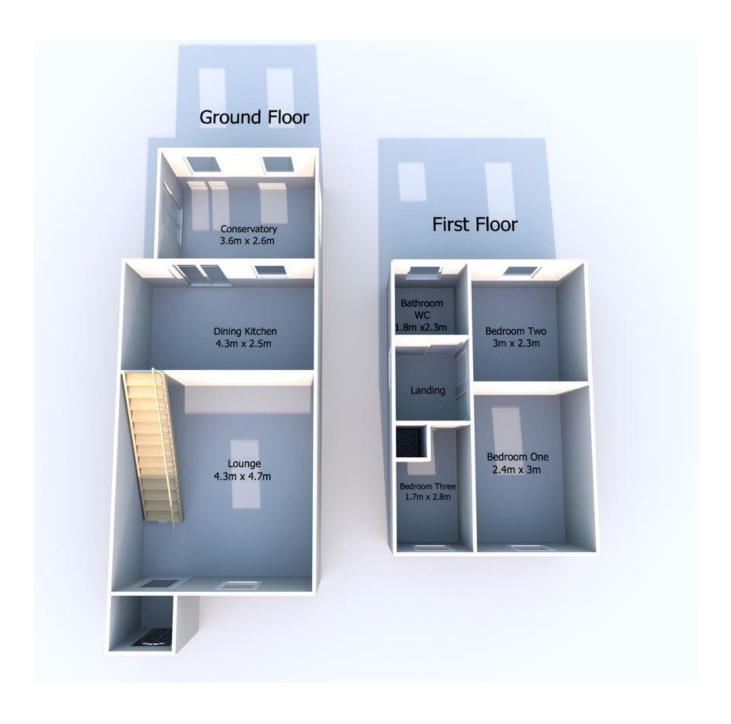

rear garden.





#### FIRST FLOOR:

LANDING: With loft access hatch and double glazed window to the side.



BEDROOM ONE: Front double bedroom with free standing wardrobes, radiator, and double glazed window to the front





BEDROOM TWO: Second double bedroom with radiator, space for wardrobe and double glazed window.





BEDROOM THREE: Front single bedroom with built in storage cupboard, radiator, double glazed window.





BATHROOM: Comprising of bath with wall mounted shower, sink and WC, fully tiled walls, towel rail, radiator and UPVC double glazed window.



OUTSIDE: Externally, to the front is a lawn garden with driveway providing off road parking leading to side with gated access. To the rear there is a low maintenance garden with patio and boundary fencing.





## Floor Plan



# **Energy Performance Certificate**



Address: 519 Middleton Road Chadderton OL9 9SH

Tel: 0161 626 0333

Email: sales@aschadderton.com

SERVICES: The services to, and the fittings and appliances within, this property have not been tested and no guarantee can be given as to their condition or suitability for their purpose.

DISCLAIMER: Whilst we endeavor to make our sales details accurate and reliable they should not be relied on as statements or representations of fact and do not constitute part of an offer or contract. The Seller does not make or give nor do we or our employees have authority to make or give any representation or warranty in relation to the property.

Please contact the office before viewing the property.