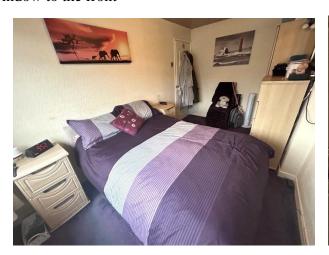

#### FIRST FLOOR:

LANDING: With loft access hatch and double glazed window to the side.

BEDROOM ONE: Front double bedroom with free standing wardrobes, radiator, and double glazed window to the front

BEDROOM TWO: Second double bedroom with radiator, space for wardrobe and double glazed window.