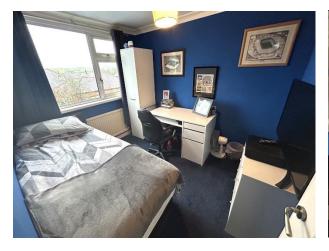

BEDROOM THREE: Front single bedroom with built in storage cupboard, radiator, double glazed window.

BATHROOM: Comprising of bath with wall mounted shower, sink and WC, fully tiled walls, towel rail, radiator and UPVC double glazed window.