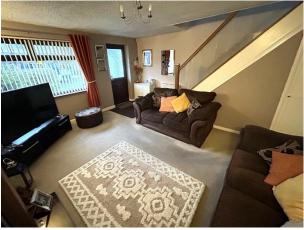

#### INTERNAL ACCOMMODATION:

ENTRANCE PORCH: Via UPVC double glazed entrance door of brick and UPCV construction and with double glazed door inner leading to lounge.

LOUNGE: Front reception room with gas fire and surround, radiator, under stairs storage cupboard, stairs to first floor and double glazed window to the front.