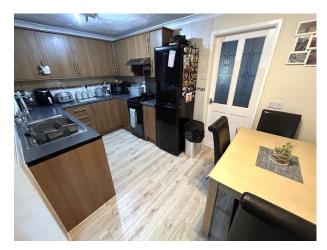

KITCHEN DINER: With a range of wall and base units, free standing four ring gas hob, oven and integrated extractor hood above, space and plumbing for washing machine, stainless steel sink unit with mixer tap, tiled splash backs, laminate flooring, radiator, UPVC double glazed window to the rear and UPVC double glazed double doors leading to conservatory.