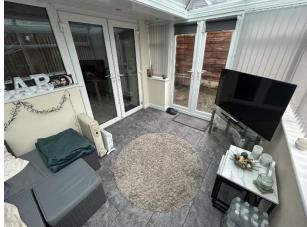

CONSERVATORY: Of brick and UPVC construction with tiled flooring and UPVC double glazed French doors leading to rear garden.