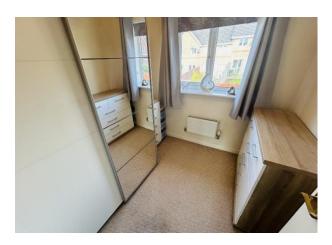

#### **FIRST FLOOR**

LANDING: Built in storage cupboard and loft access hatch with loft ladders leading to a partially boarded loft.

BEDROOM ONE: Front double bedroom with radiator and UPVC double glazed window.

BEDROOM TWO: Rear double bedroom with radiator and UPVC double glazed window.

BEDROOM THREE: Rear single bedroom with radiator and UPVC double glazed window.

BATHROOM : Comprising of bath with overhead shower, sink and WC, towel radiator and UPVC double glazed window.