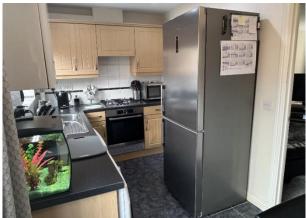

KITCHEN DINER: Modern range of wall and base units, integrated oven with four ring gas hob and extractor hood above, one and a half bowl stainless steel sink unit with mixer tap, plumbed for washing machine and dishwasher, spotlights to ceiling, tiled flooring throughout, radiator, UPVC double glazed window and UPVC double glazed sliding doors leading to rear garden.