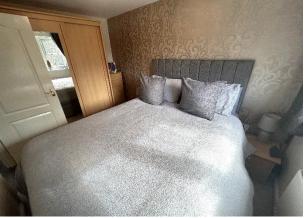

#### **FIRST FLOOR**

LANDING: Built in storage cupboard and loft access hatch with loft ladders leading to a partially boarded loft.

BEDROOM ONE: Front double bedroom with radiator and UPVC double glazed window.

BEDROOM TWO: Rear double bedroom with radiator and UPVC double glazed window.

BEDROOM THREE: Rear single bedroom with radiator and UPVC double glazed window.

BATHROOM : Comprising of bath with overhead shower, sink and WC, towel radiator and UPVC double glazed window.