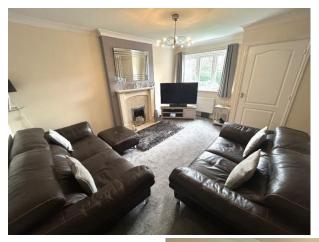

#### **INTERNAL ACCOMMODATION:**

ENTRANCE HALL: Via a composite entrance door with Karndean floor and radiator.

DOWNSTAIRS WC: With sink and WC, tiled flooring, radiator and UPVC double glazed window.

LOUNGE: Feature fire place and surround, radiator, stairs leading to first floor and UPVC double glazed window.