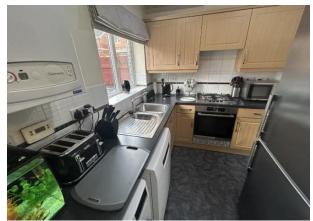

KITCHEN DINER: Modern range of wall and base units, integrated oven with four ring gas hob and extractor hood above, one and a half bowl stainless steel sink unit with mixer tap, plumbed for washing machine and dishwasher, spotlights to ceiling, tiled flooring throughout, radiator, UPVC double glazed window and UPVC double glazed sliding doors leading to rear garden.