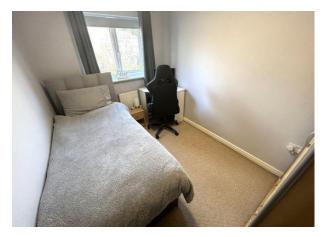

BEDROOM TWO: Rear double bedroom with radiator and UPVC double glazed window.

BEDROOM THREE: Rear single bedroom with radiator and UPVC double glazed window.

BATHROOM : Comprising of bath with overhead shower, sink and WC, towel radiator and UPVC double glazed window.