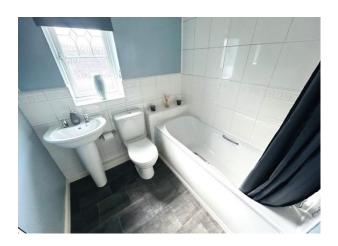

BEDROOM TWO: Rear double bedroom with radiator and UPVC double glazed window.

BEDROOM THREE: Rear single bedroom with radiator and UPVC double glazed window.

BATHROOM : Comprising of bath with overhead shower, sink and WC, towel radiator and UPVC double glazed window.