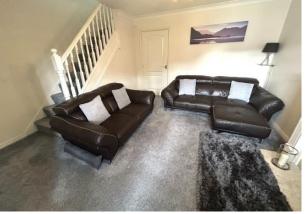

#### **INTERNAL ACCOMMODATION:**

ENTRANCE HALL: Via a composite entrance door with Karndean floor and radiator.

DOWNSTAIRS WC: With sink and WC, tiled flooring, radiator and UPVC double glazed window.

LOUNGE: Feature fire place and surround, radiator, stairs leading to first floor and UPVC double glazed window.