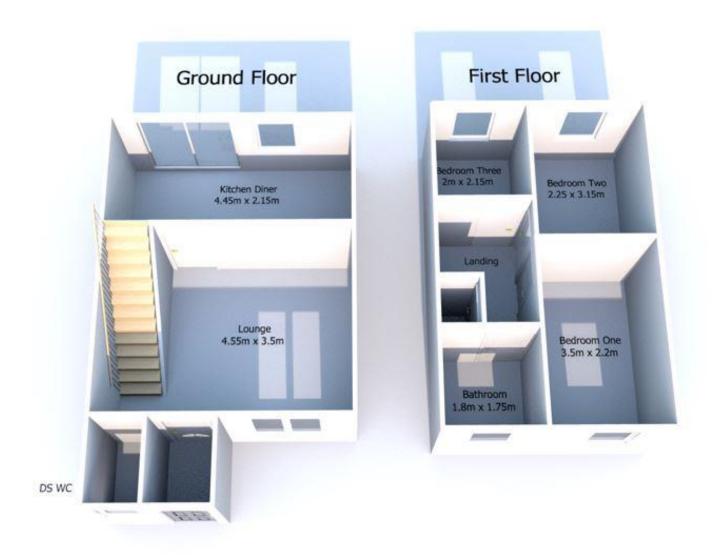

#### **INTERNAL ACCOMMODATION:**

ENTRANCE HALL: Via a composite entrance door with Karndean floor and radiator.

DOWNSTAIRS WC: With sink and WC, tiled flooring, radiator and UPVC double glazed window.

LOUNGE: Feature fire place and surround, radiator, stairs leading to first floor and UPVC double glazed window.

KITCHEN DINER: Modern range of wall and base units, integrated oven with four ring gas hob and extractor hood above, one and a half bowl stainless steel sink unit with mixer tap, plumbed for washing machine and dishwasher, spotlights to ceiling, tiled flooring throughout, radiator, UPVC double glazed window and UPVC double glazed sliding doors leading to rear garden.

#### **FIRST FLOOR**

LANDING: Built in storage cupboard and loft access hatch with loft ladders leading to a partially boarded loft.

BEDROOM ONE: Front double bedroom with radiator and UPVC double glazed window.

BEDROOM TWO: Rear double bedroom with radiator and UPVC double glazed window.

BEDROOM THREE: Rear single bedroom with radiator and UPVC double glazed window.

BATHROOM : Comprising of bath with overhead shower, sink and WC, towel radiator and UPVC double glazed window.

# Floor Plan