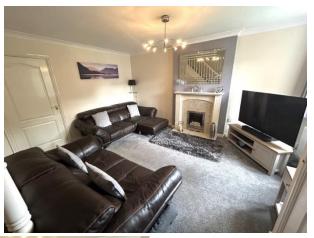

#### **INTERNAL ACCOMMODATION:**

ENTRANCE HALL: Via a composite entrance door with Karndean floor and radiator.

DOWNSTAIRS WC: With sink and WC, tiled flooring, radiator and UPVC double glazed window.

LOUNGE: Feature fire place and surround, radiator, stairs leading to first floor and UPVC double glazed window.