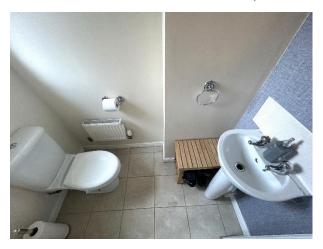

#### **INTERNAL ACCOMMODATION:**

ENTRANCE HALL: Via a composite entrance door with Karndean floor and radiator.

DOWNSTAIRS WC: With sink and WC, tiled flooring, radiator and UPVC double glazed window.

LOUNGE: Feature fire place and surround, radiator, stairs leading to first floor and UPVC double glazed window.