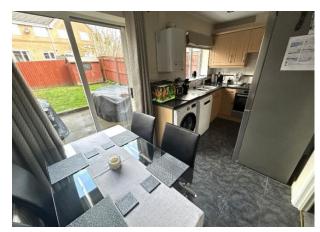

KITCHEN DINER: Modern range of wall and base units, integrated oven with four ring gas hob and extractor hood above, one and a half bowl stainless steel sink unit with mixer tap, plumbed for washing machine and dishwasher, spotlights to ceiling, tiled flooring throughout, radiator, UPVC double glazed window and UPVC double glazed sliding doors leading to rear garden.