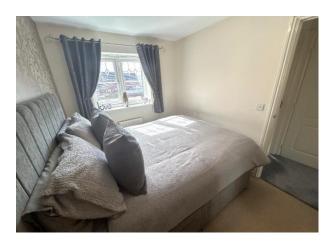

#### **FIRST FLOOR**

LANDING: Built in storage cupboard and loft access hatch with loft ladders leading to a partially boarded loft.

BEDROOM ONE: Front double bedroom with radiator and UPVC double glazed window.

BEDROOM TWO: Rear double bedroom with radiator and UPVC double glazed window.

BEDROOM THREE: Rear single bedroom with radiator and UPVC double glazed window.

BATHROOM : Comprising of bath with overhead shower, sink and WC, towel radiator and UPVC double glazed window.