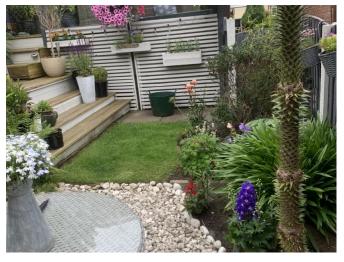

#### **OUTSIDE**

To the front of the property is a lawn garden with raised decked patio and flagged path leading to the entrance. To the rear is a tiered garden with decked patio leading down to a low maintenance, well kept lawn garden enclosed within boundary fencing and providing fantastic far reaching views.