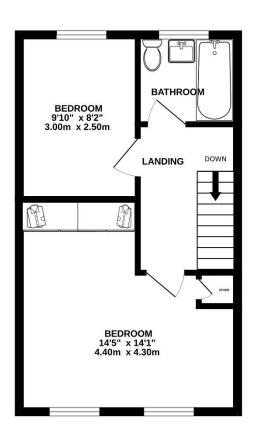

#### FIRST FLOOR

LANDING/LOFT ROOM: Loft access hatch with loft ladders leading to a fully boarded loft with

BEDROOM ONE: Front double bedroom with built in storage cupboard, radiator and two UPVC

BEDROOM TWO: Rear double bedroom with radiator and UPVC double glazed window.

BATHROOM: Comprising of bath with wall mounted dual combination shower and bath screen, sink and WC, fully tiled walls, anthracite radiator and UPVC double glazed window.

## Floor Plan

GROUND FLOOR 1ST FLOOR

Whilst every attempt has been made to ensure the accuracy of the floorplan contained here, measurements of doors, windows, rooms and any other items are approximate and no responsibility is taken for any error, omission or mis-statement. This plan is for illustrative purposes only and should be used as such by any prospective purchaser. The services, systems and appliances shown have not been tested and no guarantee as to their operability or efficiency can be given.