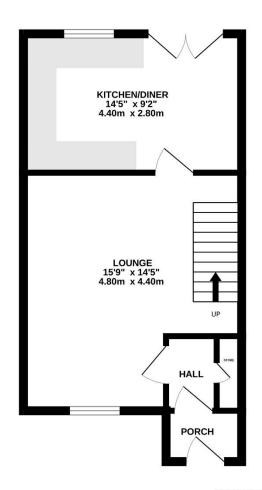

#### **INTERNAL ACCOMMODATION**

ENTRANCE PORCH: Via UPVC double glazed entrance door with inner door leading to lounge.

LOUNGE: With feature fireplace and surround, wooden flooring, stairs to the first floor, two radiator, UPVC bay window to front and UPVC door leading through to the kitchen diner.

KITCHEN DINER: Range of wall and base units, oven with four ring gas hob and extractor hood above, black ceramic sink unit with mixer tap, space for washing machine and dishwasher, radiator, wooden flooring, UPVC double glazed window and UPVC double glazed french doors leading to the rear garden.

## Floor Plan

GROUND FLOOR 1ST FLOOR

Whilst every attempt has been made to ensure the accuracy of the floorplan contained here, measurements of doors, windows, rooms and any other items are approximate and no responsibility is taken for any error, omission or mis-statement. This plan is for illustrative purposes only and should be used as such by any prospective purchaser. The services, systems and appliances shown have not been tested and no guarantee as to their operability or efficiency can be given.