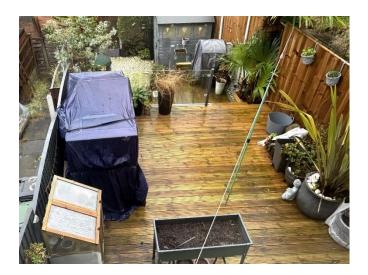

#### **OUTSIDE**

To the front of the property is a lawn garden with raised decked patio and flagged path leading to the entrance. To the rear is a tiered garden with decked patio leading down to a low maintenance, well kept lawn garden enclosed within boundary fencing and providing fantastic far reaching views.