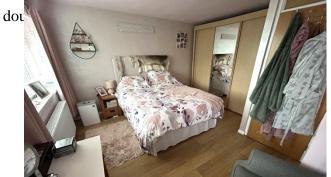

#### FIRST FLOOR

LANDING/LOFT ROOM: Loft access hatch with loft ladders leading to a fully boarded loft with

BEDROOM ONE: Front double bedroom with built in storage cupboard, radiator and two UPVC

BEDROOM TWO: Rear double bedroom with radiator and UPVC double glazed window.