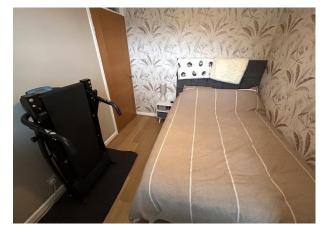

#### FIRST FLOOR

LANDING/LOFT ROOM: Loft access hatch with loft ladders leading to a fully boarded loft with

BEDROOM ONE: Front double bedroom with built in storage cupboard, radiator and two UPVC

BEDROOM TWO: Rear double bedroom with radiator and UPVC double glazed window.