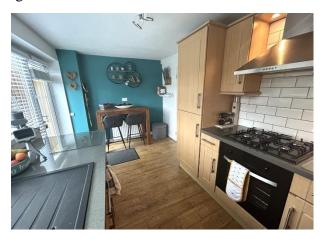

KITCHEN DINER: Range of wall and base units, oven with four ring gas hob and extractor hood above, black ceramic sink unit with mixer tap, space for washing machine and dishwasher, radiator, wooden flooring, UPVC double glazed window and UPVC double glazed french doors leading to the rear garden.