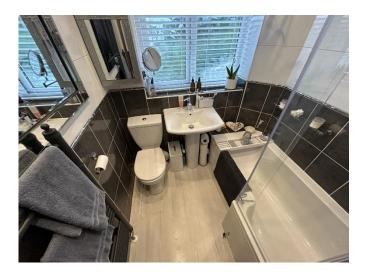

BATHROOM: Comprising of bath with wall mounted dual combination shower and bath screen, sink and WC, fully tiled walls, anthracite radiator and UPVC double glazed window.