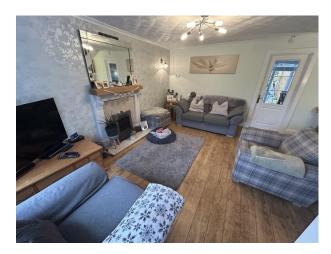

#### **INTERNAL ACCOMMODATION**

ENTRANCE PORCH: Via UPVC double glazed entrance door with inner door leading to lounge.

LOUNGE: With feature fireplace and surround, wooden flooring, stairs to the first floor, two radiator, UPVC bay window to front and UPVC door leading through to the kitchen diner.