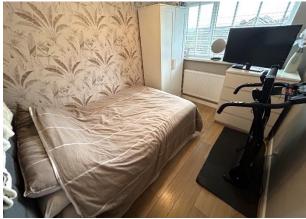

#### FIRST FLOOR

LANDING/LOFT ROOM: Loft access hatch with loft ladders leading to a fully boarded loft with

BEDROOM ONE: Front double bedroom with built in storage cupboard, radiator and two UPVC

BEDROOM TWO: Rear double bedroom with radiator and UPVC double glazed window.