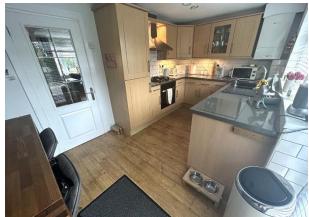

KITCHEN DINER: Range of wall and base units, oven with four ring gas hob and extractor hood above, black ceramic sink unit with mixer tap, space for washing machine and dishwasher, radiator, wooden flooring, UPVC double glazed window and UPVC double glazed french doors leading to the rear garden.