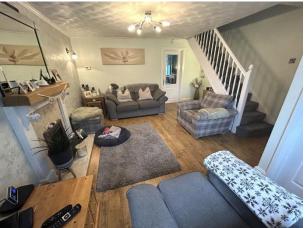

#### **INTERNAL ACCOMMODATION**

ENTRANCE PORCH: Via UPVC double glazed entrance door with inner door leading to lounge.

LOUNGE: With feature fireplace and surround, wooden flooring, stairs to the first floor, two radiator, UPVC bay window to front and UPVC door leading through to the kitchen diner.