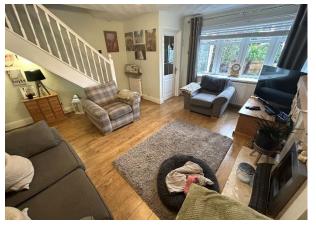

#### **INTERNAL ACCOMMODATION**

ENTRANCE PORCH: Via UPVC double glazed entrance door with inner door leading to lounge.

LOUNGE: With feature fireplace and surround, wooden flooring, stairs to the first floor, two radiator, UPVC bay window to front and UPVC door leading through to the kitchen diner.