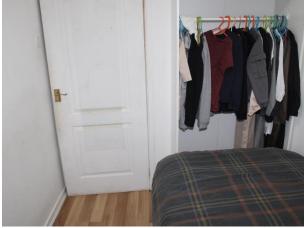

DOWNSTAIRS WC: Comprising of sink, WC and extractor fan.

SECOND SITTING ROOM/BEDROOM FOUR/OFFICE: With laminate flooring, Velux windows, spotlights to ceiling and UPVC double glazed sliding doors leading to rear garden.