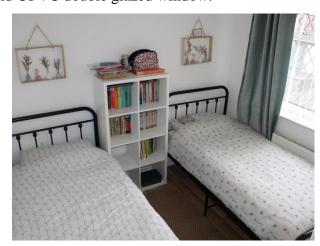

BEDROOM THREE: Front single bedroom with laminate flooring, radiator and UPVC double glazed window.

BATHROOM: Comprising of bath with overhead shower, vanity sink unit and WC, towel radiator and UPVC double glazed window.