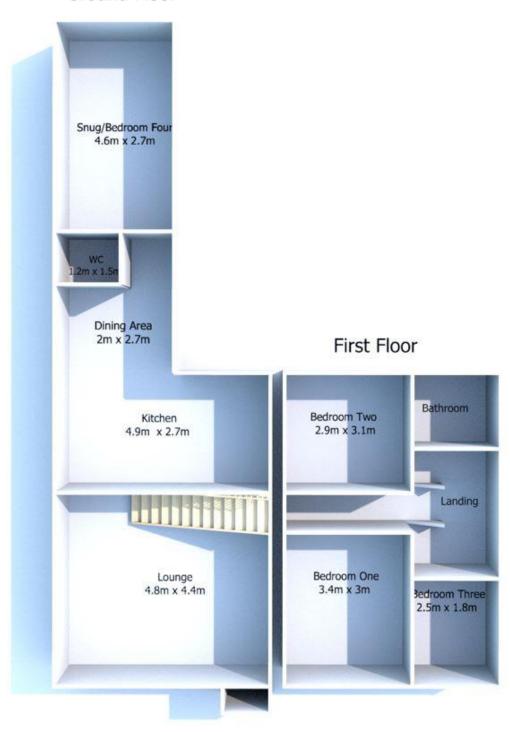

double glazed sliding doors leading to rear garden.





LANDING: With loft access hatch.

BEDROOM ONE: Front double bedroom with radiator and UPVC double glazed window.







BEDROOM TWO: Rear double bedroom with laminate flooring, built in storage cupboard, radiator and UPVC double glazed window.



BEDROOM THREE: Front single bedroom with laminate flooring, radiator and UPVC double glazed window.





BATHROOM: Comprising of bath with overhead shower, vanity sink unit and WC, towel radiator and UPVC double glazed window.



OUTSIDE: Externally, to the front is a lawn garden area trees and shrubs and a substantial driveway to the side providing ample off-road parking leading to a rear lawned garden area with gated rear access with boundary fencing.



### Floor Plan

### Ground Floor



## **Energy Performance Certificate**



Address: 519 Middleton Road Chadderton OL9 9SH

Tel: 0161 626 0333

Email: sales@aschadderton.com

SERVICES: The services to, and the fittings and appliances within, this property have not been tested and no guarantee can be given as to their condition or suitability for their purpose.

DISCLAIMER: Whilst we endeavor to make our sales details accurate and reliable they should not be relied on as statements or representations of fact and do not constitute part of an offer or contract. The Seller does not make or give nor do we or our employees have authority to make or give any representation or warranty in relation to the property.

Please contact the office before viewing the property.