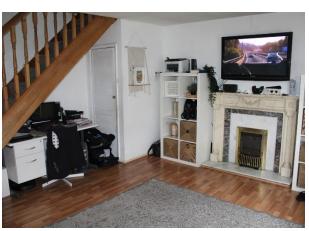

#### INTERNAL ACCOMMODATION:

ENTRANCE PORCH: Via UPVC entrance door.

LOUNGE: With feature fireplace and surround, understairs storage cupboard, radiator, stairs leading to first floor and UPVC double glazed window to front elevation.