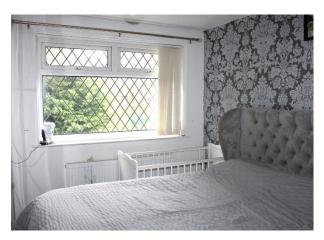

LANDING: With loft access hatch.

BEDROOM ONE: Front double bedroom with radiator and UPVC double glazed window.

BEDROOM TWO: Rear double bedroom with laminate flooring, built in storage cupboard, radiator and UPVC double glazed window.