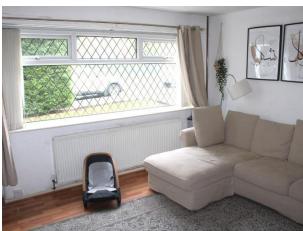

DOWNSTAIRS WC: Comprising of sink, WC and extractor fan.

SECOND SITTING ROOM/BEDROOM FOUR/OFFICE: With laminate flooring, Velux windows, spotlights to ceiling and UPVC double glazed sliding doors leading to rear garden.