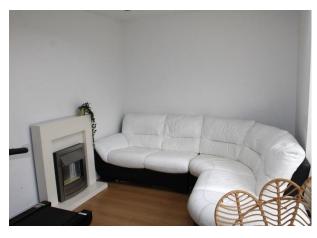

#### INTERNAL ACCOMMODATION:

ENTRANCE PORCH: Via UPVC entrance door.

LOUNGE: With feature fireplace and surround, understairs storage cupboard, radiator, stairs leading to first floor and UPVC double glazed window to front elevation.