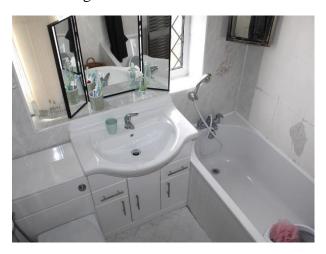

BEDROOM THREE: Front single bedroom with laminate flooring, radiator and UPVC double glazed window.

BATHROOM: Comprising of bath with overhead shower, vanity sink unit and WC, towel radiator and UPVC double glazed window.