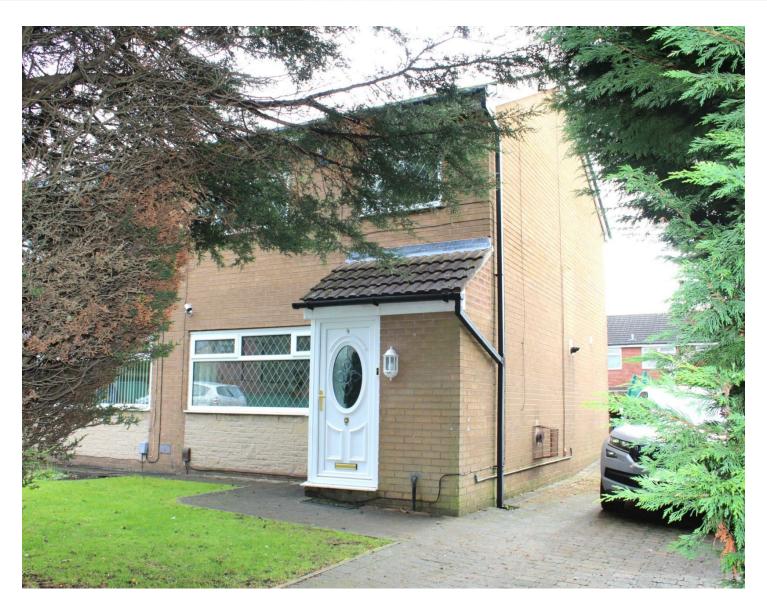

# 9 Brook Street, Chadderton, OL9 6NN

- \*\*\*NO CHAIN\*\*\*
- Extended Semi Detached Property Lawn Garden Areas
- Three/Four Bedrooms
- Lounge
- Downstairs WC & Family Bathroom
- **Driveway Providing Off Road Parking**
- Gated Rear Access
- Open Plan Kitchen/Dining Room Viewing Highly Recommended

This three/four bedroom extended semi-detached property is situated in a popular and convenient area of Chadderton within easy access of well regarded local schools and amenities including Elk Mill Retail Park, public transport links and just a short drive from the North West motorway network. The property comprises briefly of entrance porch, lounge, kitchen diner, downstairs WC, second reception room/bedroom four, three bedrooms upstairs and bathroom WC. Externally, to the front is a lawn garden area trees and shrubs and a substantial driveway to the side providing ample off-road parking leading to a rear lawned garden area with gated rear access with boundary fencing. The property benefits from good size living accommodation and further benefits from UPVC double glazing and gas central heating. Viewing of the property is highly recommended.

OUTSIDE: Externally, to the front is a lawn garden area trees and shrubs and a substantial driveway to the side providing ample off-road parking leading to a rear lawned garden area with gated rear access with boundary fencing.