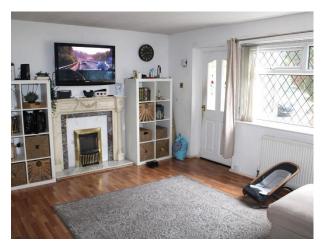

#### INTERNAL ACCOMMODATION:

ENTRANCE PORCH: Via UPVC entrance door.

LOUNGE: With feature fireplace and surround, understairs storage cupboard, radiator, stairs leading to first floor and UPVC double glazed window to front elevation.