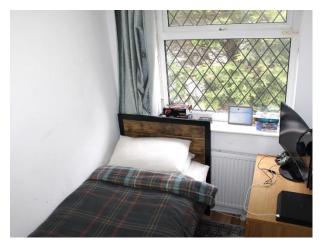

BEDROOM THREE: Front single bedroom with laminate flooring, radiator and UPVC double glazed window.

BATHROOM: Comprising of bath with overhead shower, vanity sink unit and WC, towel radiator and UPVC double glazed window.