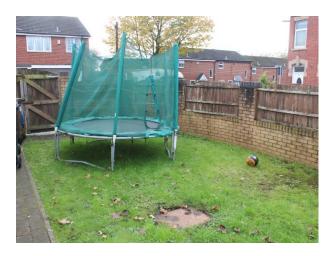

OUTSIDE: Externally, to the front is a lawn garden area trees and shrubs and a substantial driveway to the side providing ample off-road parking leading to a rear lawned garden area with gated rear access with boundary fencing.