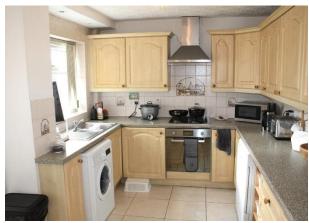

OPEN PLAN KITCHEN/DINING ROOM: Range of wall and base units, integrated oven with four ring gas hob and extractor hood above, integrated dish washer, one and a half bowl stainless steel sink unit with mixer tap, plumbed for washing machine, tiled flooring, two radiators, Velux window, UPVC double glazed leaded window and UPVC double glazed sliding doors leading to rear garden.