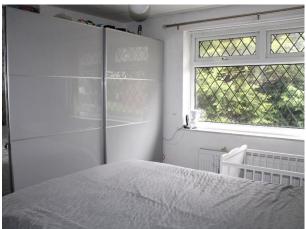

LANDING: With loft access hatch.

BEDROOM ONE: Front double bedroom with radiator and UPVC double glazed window.

BEDROOM TWO: Rear double bedroom with laminate flooring, built in storage cupboard, radiator and UPVC double glazed window.