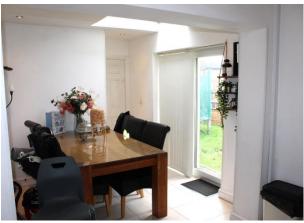

DOWNSTAIRS WC: Comprising of sink, WC and extractor fan.

SECOND SITTING ROOM/BEDROOM FOUR/OFFICE: With laminate flooring, Velux windows, spotlights to ceiling and UPVC double glazed sliding doors leading to rear garden.