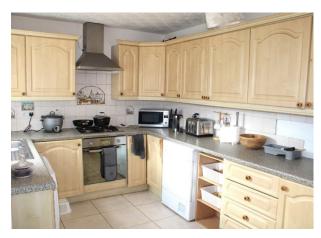

OPEN PLAN KITCHEN/DINING ROOM: Range of wall and base units, integrated oven with four ring gas hob and extractor hood above, integrated dish washer, one and a half bowl stainless steel sink unit with mixer tap, plumbed for washing machine, tiled flooring, two radiators, Velux window, UPVC double glazed leaded window and UPVC double glazed sliding doors leading to rear garden.