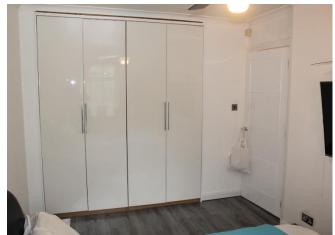

#### FIRST FLOOR :

LANDING :

With airing/storage cupboard.

BEDROOM ONE : 13'1" x 9'10"

A rear double bedroom with built in wardrobes, radiator and UPVC double glazed window.

#### BEDROOM TWO : 9'10" x 7'5"

A front double bedroom with built in wardrobes, radiator and UPVC double glazed window.

#### BEDROOM THREE : 9'10" x 3'11"

A rear single bedroom with built in storage cupboard, radiator and UPVC double glazed window.