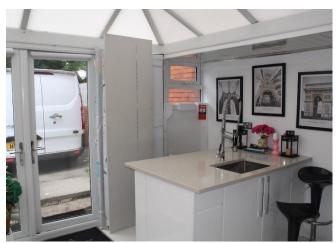

### CONSERVATORY : 13'1" x 9'10"

A UPVC construction with tiled flooring, light and power supply, sink unit and breakfast bar.