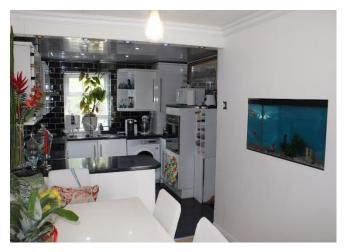

#### ENTRANCE HALL :

Via a UPVC double glazed entrance door leading into the entrance hall with radiator, built in storage cupboard and staircase leading to the first floor.

KITCHEN : 9'10" x 9'2"

Fitted with a range of wall and base units with work surfaces, stainless steel sink unit with mixer taps, integral oven, hob and extractor hood above, plumbed for washing machine, splash back tiling, UPVC double glazed window and opening leading through to the lounge area.

#### LOUNGE : 17'1" x 15'9"

With radiator, UPVC double glazed window and UPVC double glazed patio doors opening through to the conservatory.