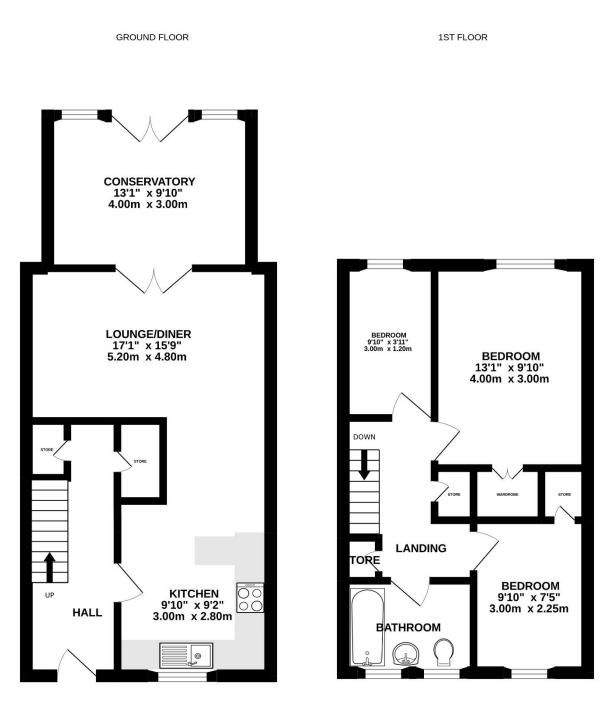

#### Floor plan

Whilst every attempt has been made to ensure the accuracy of the floorplan contained here, measurements of doors, windows, rooms and any other items are approximate and no responsibility is taken for any eror, omission or mis-statement. This plan is for illustrative purposes only and should be used as such by any prospective purchaser. The services, systems and appliances shown have not been tested and no guarantee as to their operability or efficiency can be given. Made with Metropix €2022

#### ENTRANCE HALL :

Via a UPVC double glazed entrance door leading into the entrance hall with radiator, built in storage cupboard and staircase leading to the first floor.

KITCHEN : 9'10" x 9'2"

Fitted with a range of wall and base units with work surfaces, stainless steel sink unit with mixer taps, integral oven, hob and extractor hood above, plumbed for washing machine, splash back tiling, UPVC double glazed window and opening leading through to the lounge area.

#### LOUNGE : 17'1" x 15'9"

With radiator, UPVC double glazed window and UPVC double glazed patio doors opening through to the conservatory.

### CONSERVATORY : 13'1" x 9'10"

A UPVC construction with tiled flooring, light and power supply, sink unit and breakfast bar.

#### FIRST FLOOR :

LANDING :

With airing/storage cupboard.

BEDROOM ONE : 13'1" x 9'10"

A rear double bedroom with built in wardrobes, radiator and UPVC double glazed window.

#### BEDROOM TWO : 9'10" x 7'5"

A front double bedroom with built in wardrobes, radiator and UPVC double glazed window.

#### BEDROOM THREE : 9'10" x 3'11"

A rear single bedroom with built in storage cupboard, radiator and UPVC double glazed window.

#### BATHROOM WC :

Comprising of three piece suite in white, shower mixer taps, wall mounted electric shower with shower bath screen, fully tiled walls and floor, panelled ceiling with sunken spotlighting, chrome towel rail and two UPVC double glazed windows to the front.