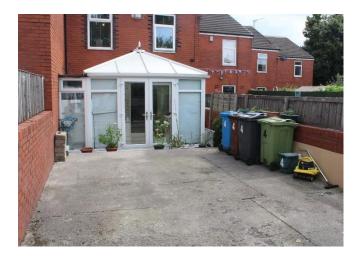

### CONSERVATORY : 13'1" x 9'10"

A UPVC construction with tiled flooring, light and power supply, sink unit and breakfast bar.

#### OUTSIDE :

Externally to the rear of the property is an enclosed patio and parking area with boundary walls, fencing and gates, whilst to the front there is a garden area with lawn and boundary fencing.