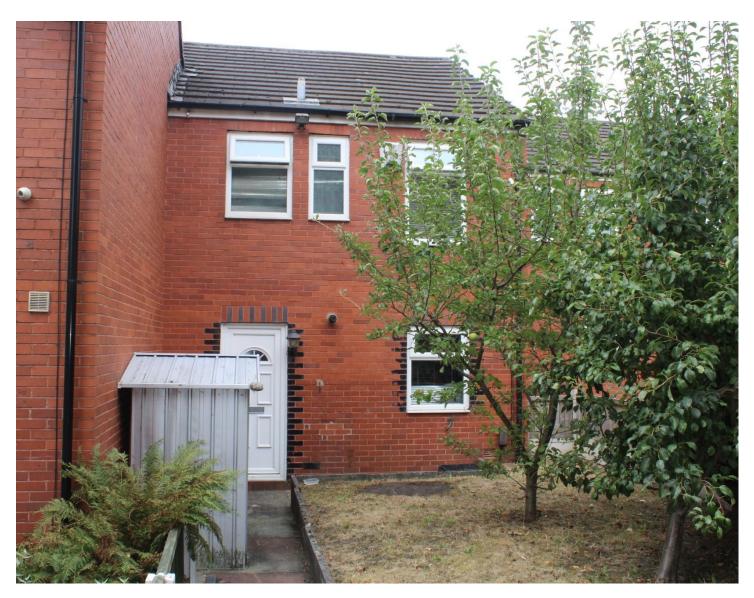

This deceptively spacious well maintained three bedroom town house has living accommodation that comprises briefly of entrance hall, kitchen, lounge, large conservatory, three bedrooms and bathroom WC. Outside there is an enclosed patio and parking area to the rear and a further garden area to the front. The property is situated in a convenient and popular residential area within easy access to excellent local schools and amenities, public transport links and a short distance from the Northwest motor way network. The property benefits from the instillation of gas fired central heating and double glazed windows throughout and internal inspection is highly recommended .

#### OUTSIDE :

Externally to the rear of the property is an enclosed patio and parking area with boundary walls, fencing and gates, whilst to the front there is a garden area with lawn and boundary fencing.