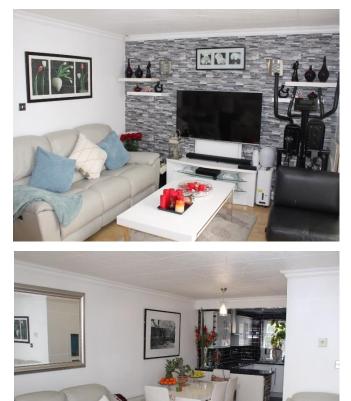

#### LOUNGE : 17'1" x 15'9"

With radiator, UPVC double glazed window and UPVC double glazed patio doors opening through to the conservatory.