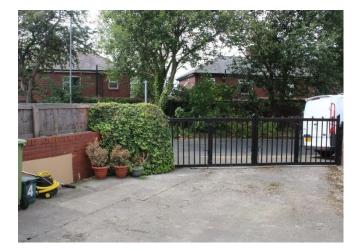

#### OUTSIDE :

Externally to the rear of the property is an enclosed patio and parking area with boundary walls, fencing and gates, whilst to the front there is a garden area with lawn and boundary fencing.