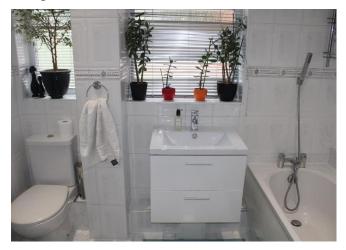

#### BATHROOM WC :

Comprising of three piece suite in white, shower mixer taps, wall mounted electric shower with shower bath screen, fully tiled walls and floor, panelled ceiling with sunken spotlighting, chrome towel rail and two UPVC double glazed windows to the front.