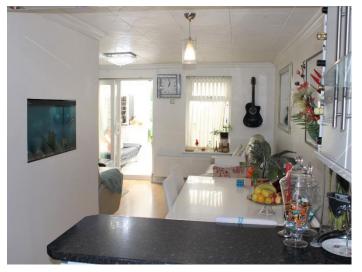

### CONSERVATORY : 13'1" x 9'10"

A UPVC construction with tiled flooring, light and power supply, sink unit and breakfast bar.