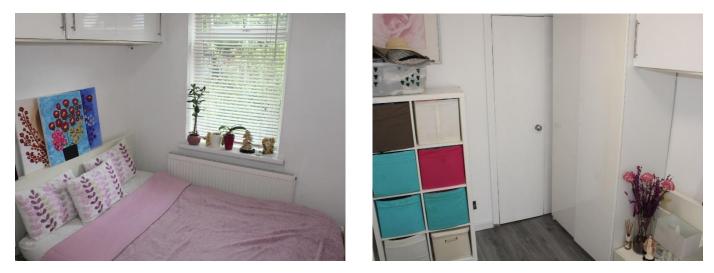

#### FIRST FLOOR :

LANDING :

With airing/storage cupboard.

BEDROOM ONE : 13'1" x 9'10"

A rear double bedroom with built in wardrobes, radiator and UPVC double glazed window.

#### BEDROOM TWO : 9'10" x 7'5"

A front double bedroom with built in wardrobes, radiator and UPVC double glazed window.

#### BEDROOM THREE : 9'10" x 3'11"

A rear single bedroom with built in storage cupboard, radiator and UPVC double glazed window.