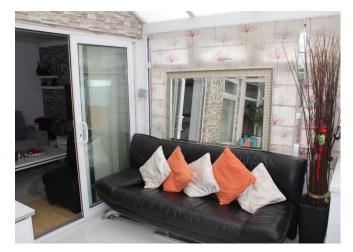

#### LOUNGE : 17'1" x 15'9"

With radiator, UPVC double glazed window and UPVC double glazed patio doors opening through to the conservatory.

### CONSERVATORY : 13'1" x 9'10"

A UPVC construction with tiled flooring, light and power supply, sink unit and breakfast bar.