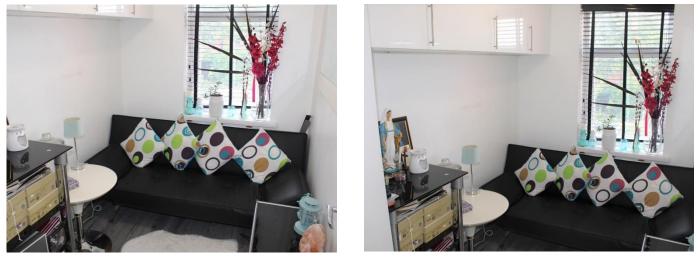

#### LOUNGE : 17'1" x 15'9"

With radiator, UPVC double glazed window and UPVC double glazed patio doors opening through to the conservatory.