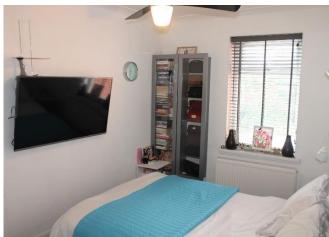

#### FIRST FLOOR :

LANDING :

With airing/storage cupboard.

BEDROOM ONE : 13'1" x 9'10"

A rear double bedroom with built in wardrobes, radiator and UPVC double glazed window.

#### BEDROOM TWO : 9'10" x 7'5"

A front double bedroom with built in wardrobes, radiator and UPVC double glazed window.

#### BEDROOM THREE : 9'10" x 3'11"

A rear single bedroom with built in storage cupboard, radiator and UPVC double glazed window.