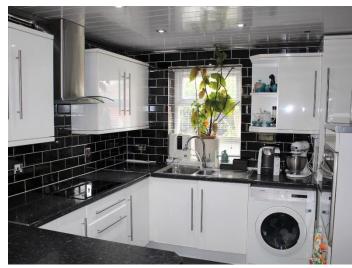

#### ENTRANCE HALL :

Via a UPVC double glazed entrance door leading into the entrance hall with radiator, built in storage cupboard and staircase leading to the first floor.

KITCHEN : 9'10" x 9'2"

Fitted with a range of wall and base units with work surfaces, stainless steel sink unit with mixer taps, integral oven, hob and extractor hood above, plumbed for washing machine, splash back tiling, UPVC double glazed window and opening leading through to the lounge area.