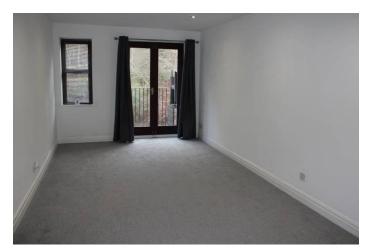

Through lounge: 19'6 x 9'10 Spacious reception room with electric panel heater, double glazed patio doors to the rear with juliette balcony and double glazed window to the rear.

Kitchen rear: 9'8 x 6'10 Fitted with a range of built in kitchen units with worksurfaces, integral oven, hob and extractor, plumbed for automatic washing machine and dishwasher, sink unit with mixer taps, splashback tiling and double glazed window to the rear.