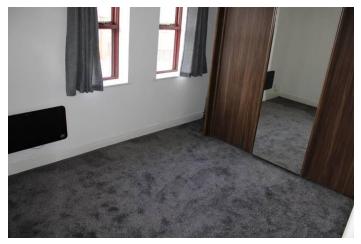

Through lounge: 19'6 x 9'10 Spacious reception room with electric panel heater, double glazed patio doors to the rear with juliette balcony and double glazed window to the rear.

Kitchen rear: 9'8 x 6'10 Fitted with a range of built in kitchen units with worksurfaces, integral oven, hob and extractor, plumbed for automatic washing machine and dishwasher, sink unit with mixer taps, splashback tiling and double glazed window to the rear.