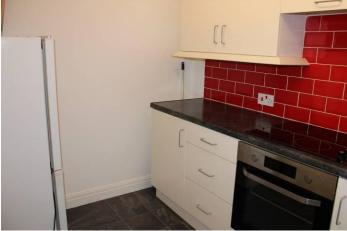

Through lounge: 19'6 x 9'10 Spacious reception room with electric panel heater, double glazed patio doors to the rear with juliette balcony and double glazed window to the rear.

Kitchen rear: 9'8 x 6'10 Fitted with a range of built in kitchen units with worksurfaces, integral oven, hob and extractor, plumbed for automatic washing machine and dishwasher, sink unit with mixer taps, splashback tiling and double glazed window to the rear.