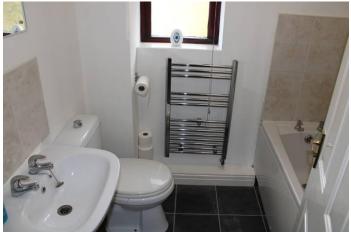

Bedroom front:  $9'4 \times 13'1$  Generous double bedroom with wardrobe, electric panel heater and two double glazed windows to the front.

Bathroom/wc:  $6'6 \times 5'7$  With modern three piece suite in white, chrome taps and fittings, wall mounted shower with shower/bath screen, splashback tiling, heated electric chrome towel rail and double glazed window.