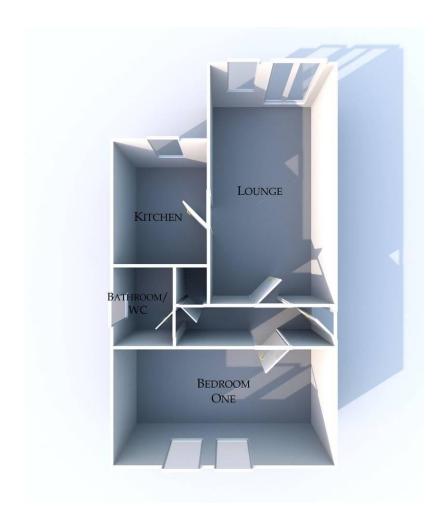

This well-appointed, second floor, one bedroom apartment is offered for sale with vacant possession and therefore no chain involved and has accommodation that comprises briefly of communal entrance and staircase leading to the apartment with Entrance hall, through Lounge, fitted Kitchen, generous Bedroom and modern Bathroom/wc with shower. Outside there are communal gardens and allocated parking space. The property benefits from installation of double glazed windows and has electric heating. This fine home is situated in a convenient and popular, residential area in a cul-de-sac location close to Royal Oldham Hospital with easy access to Royton, Chadderton and Oldham centres, excellent amenities and public transport links and just a short distance from the North West motorway network. An internal inspection is strongly recommended.

## Accommodation

Entrance: Communal security entrance with entrance hall and staircase which leads to the second floor apartment.

Front door: Opening through to the entrance hall with built in storage cupboard and entrance to loft.

Through lounge: 19'6 x 9'10 Spacious reception room with electric panel heater, double glazed patio doors to the rear with juliette balcony and double glazed window to the rear.

Kitchen rear: 9'8 x 6'10 Fitted with a range of built in kitchen units with worksurfaces, integral oven, hob and extractor, plumbed for automatic washing machine and dishwasher, sink unit with mixer taps, splashback tiling and double glazed window to the rear.

Bedroom front:  $9'4 \times 13'1$  Generous double bedroom with wardrobe, electric panel heater and two double glazed windows to the front.

Bathroom/wc:  $6'6 \times 5'7$  With modern three piece suite in white, chrome taps and fittings, wall mounted shower with shower/bath screen, splashback tiling, heated electric chrome towel rail and double glazed window.