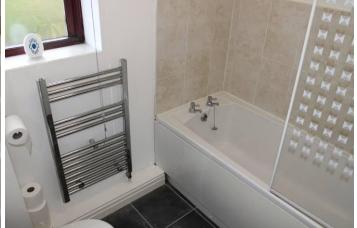

Bedroom front:  $9'4 \times 13'1$  Generous double bedroom with wardrobe, electric panel heater and two double glazed windows to the front.

Bathroom/wc:  $6'6 \times 5'7$  With modern three piece suite in white, chrome taps and fittings, wall mounted shower with shower/bath screen, splashback tiling, heated electric chrome towel rail and double glazed window.