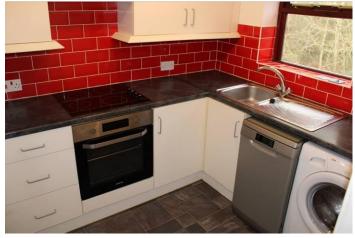

Through lounge: 19'6 x 9'10 Spacious reception room with electric panel heater, double glazed patio doors to the rear with juliette balcony and double glazed window to the rear.

Kitchen rear: 9'8 x 6'10 Fitted with a range of built in kitchen units with worksurfaces, integral oven, hob and extractor, plumbed for automatic washing machine and dishwasher, sink unit with mixer taps, splashback tiling and double glazed window to the rear.