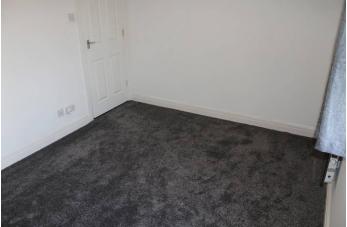

Bedroom front:  $9'4 \times 13'1$  Generous double bedroom with wardrobe, electric panel heater and two double glazed windows to the front.

Bathroom/wc:  $6'6 \times 5'7$  With modern three piece suite in white, chrome taps and fittings, wall mounted shower with shower/bath screen, splashback tiling, heated electric chrome towel rail and double glazed window.