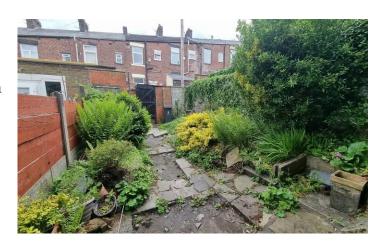

Bathroom/wc:  $10'11 \times 8'7$  Spacious area with basic three piece suite, airing/storage cupboard, heated chrome towel rail, double glazed window to the rear.

Outside: To the front there is an elevated garden forecourt with boundary walls whilst to the rear there is a spacious, enclosed garden area with boundary walls and fencing.