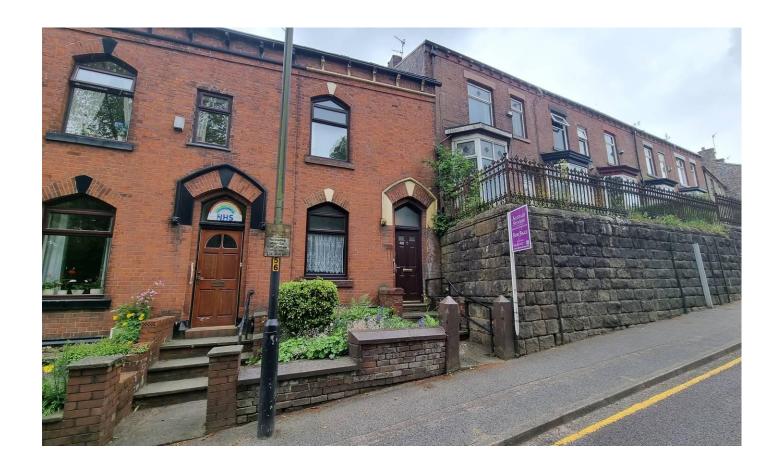

## 432 Lees Road, Oldham, OL4 5EY

- Traditional Garden Fronted
  Terrace
- Lounge, Separate Dining/SittingRoom
- Kitchen
- Two Large Double Bedrooms
- Spacious Bathroom/WC

- New Central Heating System,
  Double Glazed
- Garden Areas to Front & Rear
- Some Cosmetic Updating Required
- NO CHAIN INVOLVED.
- VIEWING ESSENTIAL. EPC E.

This traditional, extremely spacious garden fronted terraced property has living accommodation that comprises briefly of Entrance vestibule, Entrance hall, Lounge, separate Dining room and Kitchen. To the first floor there are two large double Bedrooms and Bathroom/wc. Outside there is a generous enclosed garden area to the rear and an elevated garden forecourt. This property has been partially modernised with the installation of a new central heating system, roof overhaul as well as electrical updating with certificate, some further updating would be beneficial. The property is situated in a convenient and popular, residential area with easy access to Oldham centre, well regarded local schools and amenities, excellent public transport links as well as the north west motorway network and is offered for sale with vacant possession and therefore NO CHAIN INVOLVED. NOT TO BE MISSED.