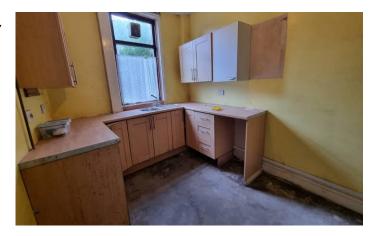

Dining/Sitting room rear: 13'4x 13 With central heating radiator and double glazed window to the rear.

Kitchen rear: 10'11 x 8'7 With basic kitchen units, worksurface, sink unit, plumbed for automatic washing machine, under stairs storage cupboard, double glazed window to the rear and door to the side.