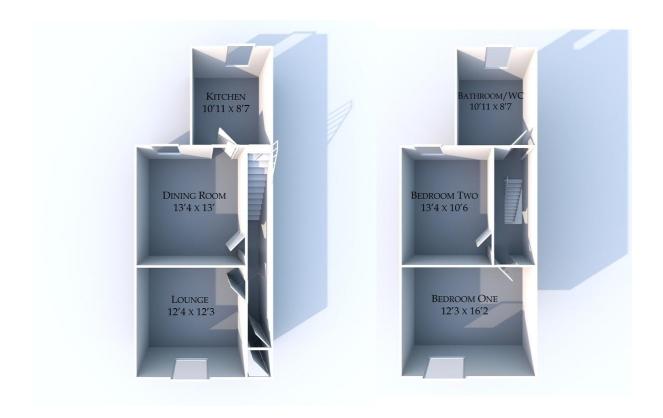

#### <u>Accommodation</u>

Entrance: UPVC double glazed front door opening into the entrance vestibule and hallway with coving and staircase leading to the first floor.

Lounge front: 12'4x 12'3 With central heating radiator and double glazed window to the front.

Dining/Sitting room rear: 13'4x 13 With central heating radiator and double glazed window to the rear.

Kitchen rear: 10'11 x 8'7 With basic kitchen units, worksurface, sink unit, plumbed for automatic washing machine, under stairs storage cupboard, double glazed window to the rear and door to the side.

## Landing.

Bedroom one front: 12'3 x 16'2 Large double bedroom with central heating radiator and double glazed window.

Bedroom two rear:  $13'4 \times 10'6$  Second large double bedroom with central heating radiator and double glazed window to the rear.

Bathroom/wc:  $10'11 \times 8'7$  Spacious area with basic three piece suite, airing/storage cupboard, heated chrome towel rail, double glazed window to the rear.

Outside: To the front there is an elevated garden forecourt with boundary walls whilst to the rear there is a spacious, enclosed garden area with boundary walls and fencing.