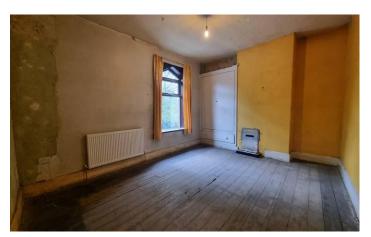

## Landing.

Bedroom one front: 12'3 x 16'2 Large double bedroom with central heating radiator and double glazed window.

Bedroom two rear:  $13'4 \times 10'6$  Second large double bedroom with central heating radiator and double glazed window to the rear.