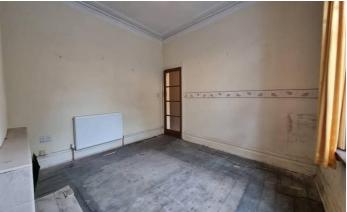

Dining/Sitting room rear: 13'4x 13 With central heating radiator and double glazed window to the rear.

Kitchen rear: 10'11 x 8'7 With basic kitchen units, worksurface, sink unit, plumbed for automatic washing machine, under stairs storage cupboard, double glazed window to the rear and door to the side.

## Landing.

Bedroom one front: 12'3 x 16'2 Large double bedroom with central heating radiator and double glazed window.

Bedroom two rear:  $13'4 \times 10'6$  Second large double bedroom with central heating radiator and double glazed window to the rear.