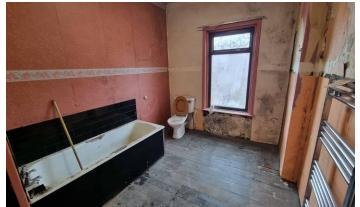

Bathroom/wc:  $10'11 \times 8'7$  Spacious area with basic three piece suite, airing/storage cupboard, heated chrome towel rail, double glazed window to the rear.

Outside: To the front there is an elevated garden forecourt with boundary walls whilst to the rear there is a spacious, enclosed garden area with boundary walls and fencing.