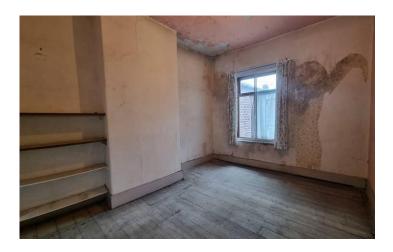

## Landing.

Bedroom one front: 12'3 x 16'2 Large double bedroom with central heating radiator and double glazed window.

Bedroom two rear:  $13'4 \times 10'6$  Second large double bedroom with central heating radiator and double glazed window to the rear.