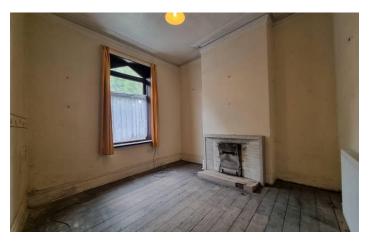

## Landing.

Bedroom one front: 12'3 x 16'2 Large double bedroom with central heating radiator and double glazed window.

Bedroom two rear:  $13'4 \times 10'6$  Second large double bedroom with central heating radiator and double glazed window to the rear.