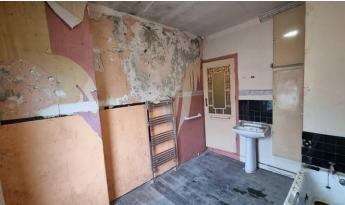

Dining/Sitting room rear: 13'4x 13 With central heating radiator and double glazed window to the rear.

Kitchen rear: 10'11 x 8'7 With basic kitchen units, worksurface, sink unit, plumbed for automatic washing machine, under stairs storage cupboard, double glazed window to the rear and door to the side.

This traditional, extremely spacious garden fronted terraced property has living accommodation that comprises briefly of Entrance vestibule, Entrance hall, Lounge, separate Dining room and Kitchen. To the first floor there are two large double Bedrooms and Bathroom/wc. Outside there is a generous enclosed garden area to the rear and an elevated garden forecourt. This property has been partially modernised with the installation of a new central heating system, roof overhaul as well as electrical updating with certificate, some further updating would be beneficial. The property is situated in a convenient and popular, residential area with easy access to Oldham centre, well regarded local schools and amenities, excellent public transport links as well as the north west motorway network and is offered for sale with vacant possession and therefore NO CHAIN INVOLVED. NOT TO BE MISSED.