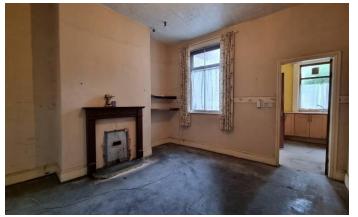

#### <u>Accommodation</u>

Entrance: UPVC double glazed front door opening into the entrance vestibule and hallway with coving and staircase leading to the first floor.

Lounge front: 12'4x 12'3 With central heating radiator and double glazed window to the front.

Dining/Sitting room rear: 13'4x 13 With central heating radiator and double glazed window to the rear.

Kitchen rear: 10'11 x 8'7 With basic kitchen units, worksurface, sink unit, plumbed for automatic washing machine, under stairs storage cupboard, double glazed window to the rear and door to the side.