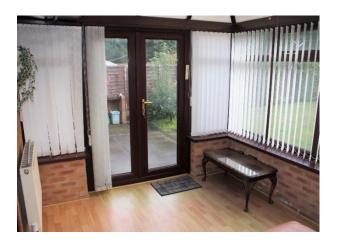

LOUNGE: 15'9" x 12'0" With radiator, coving and UPVC double glazed patio doors leading through to the conservatory.

CONSERVATORY: 11'6" x 9'10" A UPVC construction with radiator and light and power supply.