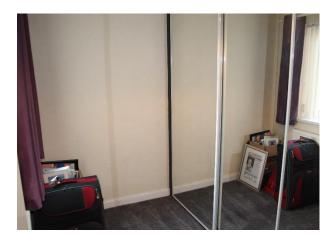

BEDROOM THREE: 8'10" x 8'10" A generous third bedroom with radiator, built in mirrored wardrobe and UPVC double glazed window.

SHOWER ROOM: Comprising of two piece suite, walk in shower cubicle with wall mounted shower, fully tiled walls, radiator and UPVC double glazed window.