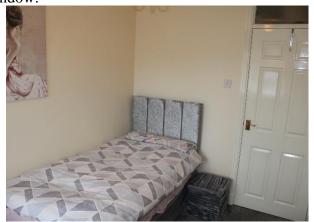

BEDROOM ONE: 13'7" x 8'10" A rear double bedroom with built in wardrobes and bedroom furniture, radiator and UPVC double glazed window.

BEDROOM TWO: 11'0" x 7'5" A front double bedroom with radiator and UPVC double glazed window.

BEDROOM THREE: 8'10" x 8'10" A generous third bedroom with radiator, built in mirrored wardrobe and UPVC double glazed window.

SHOWER ROOM: Comprising of two piece suite, walk in shower cubicle with wall mounted shower, fully tiled walls, radiator and UPVC double glazed window.