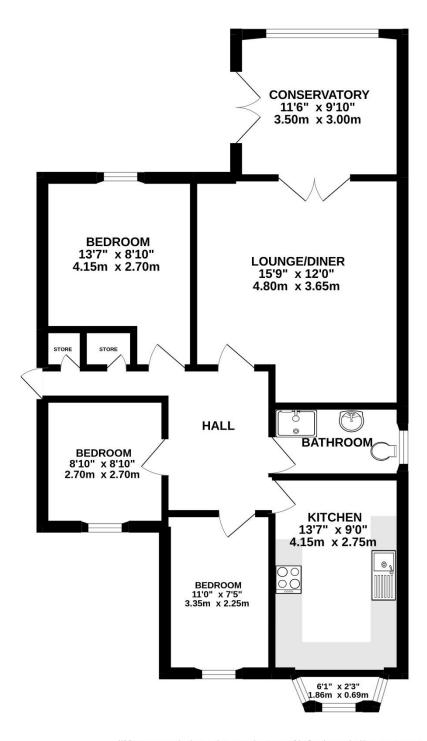

#### **INTERNAL ACCOMMODATION:**

ENTRANCE HALL: Via a UPVC double glazed front door opening through to the entrance hall with built in storage cupboard and loft access hatch with ladders leading to a fully boarded loft with light and power supply.

LOUNGE: 15'9" x 12'0" With radiator, coving and UPVC double glazed patio doors leading through to the conservatory.

CONSERVATORY: 11'6" x 9'10" A UPVC construction with radiator and light and power supply.

KITCHEN DINER: 13'7" x 9'0" Fitted with a modern range of wall and base units with work surfaces, integral oven, hob and extractor hood, sink unit with mixer taps, plumbed for washing machine, splashback tiling, radiator and UPVC double glazed window.

BEDROOM ONE: 13'7" x 8'10" A rear double bedroom with built in wardrobes and bedroom furniture, radiator and UPVC double glazed window.

BEDROOM TWO: 11'0" x 7'5" A front double bedroom with radiator and UPVC double glazed window.

BEDROOM THREE: 8'10" x 8'10" A generous third bedroom with radiator, built in mirrored wardrobe and UPVC double glazed window.

SHOWER ROOM: Comprising of two piece suite, walk in shower cubicle with wall mounted shower, fully tiled walls, radiator and UPVC double glazed window.

### Floor Plan- To be added

#### **GROUND FLOOR**

Whilst every attempt has been made to ensure the accuracy of the floorplan contained here, measurements of doors, windows, rooms and any other items are approximate and no responsibility is taken for any error, omission or mis-statement. This plan is for illustrative purposes only and should be used as such by any prospective purchaser. The services, systems and appliances shown have not been tested and no guarantee as to their operability or efficiency can be given.

Made with Metropix ©2022.