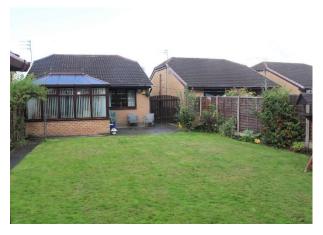

## 22 Tulip Close, Chadderton, OL9 9TF

- NO CHAIN
- Detached Bungalow
- Cul De Sac Location
- Three Bedrooms
- Conservatory
- **Shower Room**
- Spacious Enclosed Garden
- **Driveway Providing Off-Road Parking**
- Modern Fitted Kitchen Viewing Highly Recommended

\*\*\*NO CHAIN THEREFORE VACANT POSSESSION ON COMPLETION\*\*\* This deceptively spacious well maintained three bedroomed detached bungalow has living accommodation that comprises briefly of entrance hall, lounge, double glazed conservatory, modern fitted kitchen, three generous bedrooms and shower room WC. The property is situated in a quite cul de sac location on the popular Firwood Park Estate within easy access of excellent local schools and amenities, public transport links and a short distance from the Northwest motorway network. Outside there is an extremely spacious enclosed garden to the rear with a smaller garden to the front with driveway providing off-road parking facilities. The property further benefits from the installation of gas central heating and double glazed windows. Viewing is highly recommended.

OUTSIDE: Externally to the rear of the property is an extremely spacious enclosed garden area with sunny aspect, patio, lawn, timber store shed, shrubs, conifers, security lighting and boundary fencing. To the front of the property there is a driveway and hard standing area providing off-road parking facilities and a small garden forecourt.