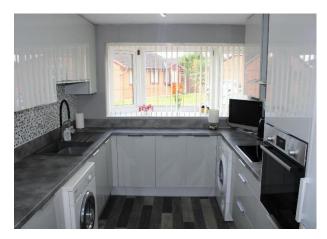

KITCHEN DINER: 13'7" x 9'0" Fitted with a modern range of wall and base units with work surfaces, integral oven, hob and extractor hood, sink unit with mixer taps, plumbed for washing machine, splashback tiling, radiator and UPVC double glazed window.