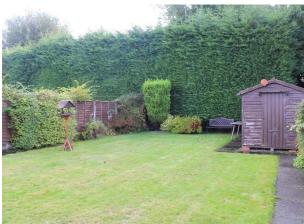

OUTSIDE: Externally to the rear of the property is an extremely spacious enclosed garden area with sunny aspect, patio, lawn, timber store shed, shrubs, conifers, security lighting and boundary fencing. To the front of the property there is a driveway and hard standing area providing off-road parking facilities and a small garden forecourt.