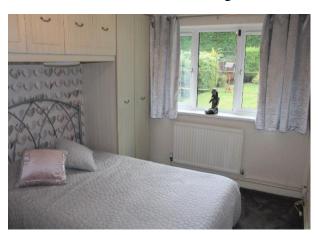

BEDROOM ONE: 13'7" x 8'10" A rear double bedroom with built in wardrobes and bedroom furniture, radiator and UPVC double glazed window.

BEDROOM TWO: 11'0" x 7'5" A front double bedroom with radiator and UPVC double glazed window.