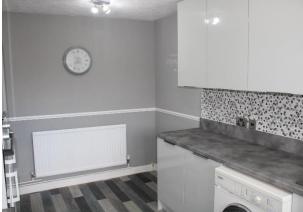

KITCHEN DINER: 13'7" x 9'0" Fitted with a modern range of wall and base units with work surfaces, integral oven, hob and extractor hood, sink unit with mixer taps, plumbed for washing machine, splashback tiling, radiator and UPVC double glazed window.