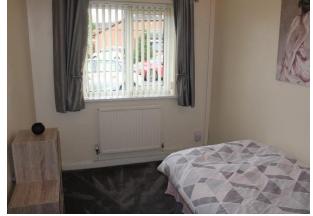

BEDROOM ONE: 13'7" x 8'10" A rear double bedroom with built in wardrobes and bedroom furniture, radiator and UPVC double glazed window.

BEDROOM TWO: 11'0" x 7'5" A front double bedroom with radiator and UPVC double glazed window.