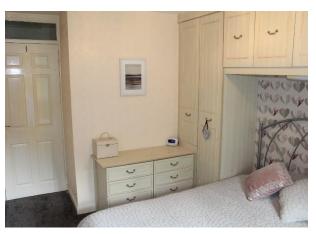

BEDROOM ONE: 13'7" x 8'10" A rear double bedroom with built in wardrobes and bedroom furniture, radiator and UPVC double glazed window.

BEDROOM TWO: 11'0" x 7'5" A front double bedroom with radiator and UPVC double glazed window.