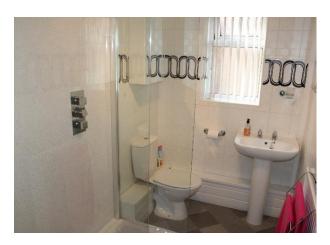

BEDROOM THREE: 8'10" x 8'10" A generous third bedroom with radiator, built in mirrored wardrobe and UPVC double glazed window.

SHOWER ROOM: Comprising of two piece suite, walk in shower cubicle with wall mounted shower, fully tiled walls, radiator and UPVC double glazed window.