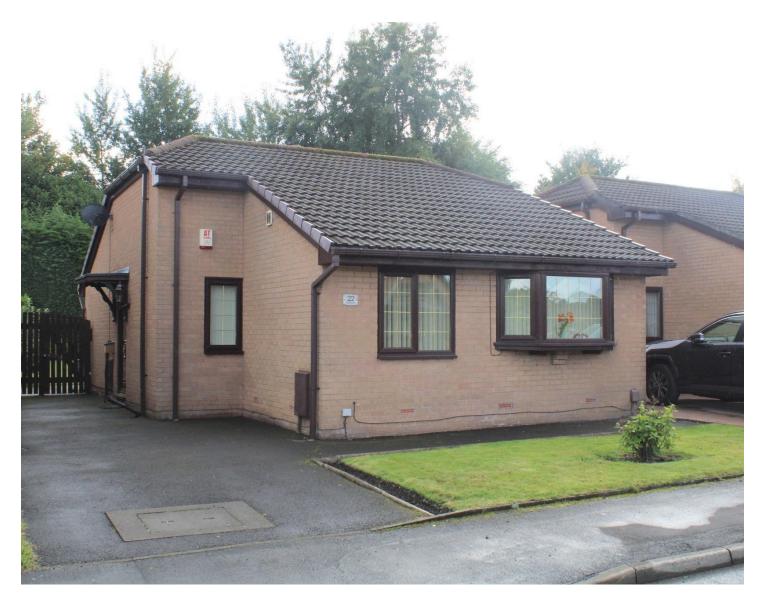

## 22 Tulip Close, Chadderton, OL9 9TF

- NO CHAIN
- Detached Bungalow
- Cul De Sac Location
- Three Bedrooms
- Conservatory
- **Shower Room**
- Spacious Enclosed Garden
- **Driveway Providing Off-Road Parking**
- Modern Fitted Kitchen Viewing Highly Recommended

\*\*\*NO CHAIN THEREFORE VACANT POSSESSION ON COMPLETION\*\*\* This deceptively spacious well maintained three bedroomed detached bungalow has living accommodation that comprises briefly of entrance hall, lounge, double glazed conservatory, modern fitted kitchen, three generous bedrooms and shower room WC. The property is situated in a quite cul de sac location on the popular Firwood Park Estate within easy access of excellent local schools and amenities, public transport links and a short distance from the Northwest motorway network. Outside there is an extremely spacious enclosed garden to the rear with a smaller garden to the front with driveway providing off-road parking facilities. The property further benefits from the installation of gas central heating and double glazed windows. Viewing is highly recommended.

OUTSIDE: Externally to the rear of the property is an extremely spacious enclosed garden area with sunny aspect, patio, lawn, timber store shed, shrubs, conifers, security lighting and boundary fencing. To the front of the property there is a driveway and hard standing area providing off-road parking facilities and a small garden forecourt.