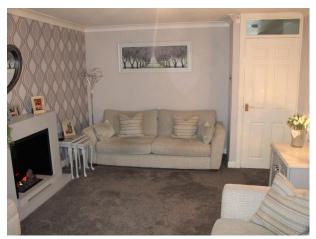

LOUNGE: 15'9" x 12'0" With radiator, coving and UPVC double glazed patio doors leading through to the conservatory.

CONSERVATORY: 11'6" x 9'10" A UPVC construction with radiator and light and power supply.