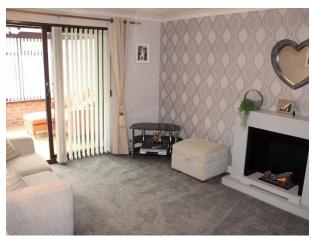

LOUNGE: 15'9" x 12'0" With radiator, coving and UPVC double glazed patio doors leading through to the conservatory.

CONSERVATORY: 11'6" x 9'10" A UPVC construction with radiator and light and power supply.