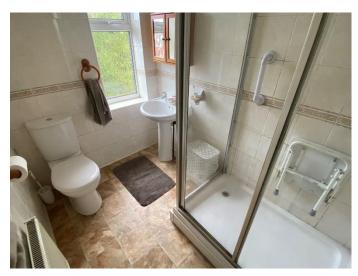

Bedroom Three 7'6 x 5'8; Single bedroom with double glazed window to the front and central heating radiator.

Shower Room/ WC 7'8 x 5'4; Two-piece suite including WC & wash basin, walk-in shower cubicle with wall mounted shower, floor to ceiling tiling, central heating radiator and double-glazed window to the rear.