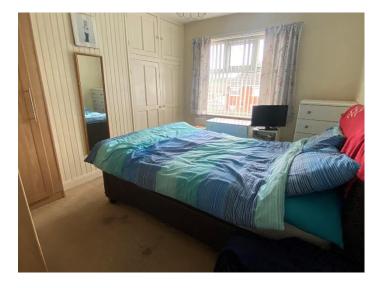

First Floor

Landing

Bedroom One 12'6 x 9'4; Spacious double bedroom with built-in wardrobes to the alcoves, coving, double glazed bay window to the front and central heating radiator.

Bedroom Two 14'5 x 9'2; Double bedroom with built-in wardrobes to the alcoves, coving, double glazed window to the rear and central heating radiator.