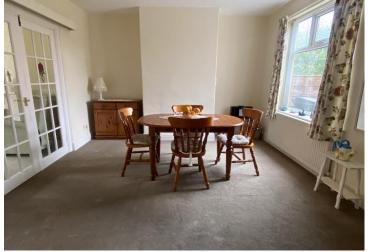

Dining Room/Sitting Room 12'4 x 16; Generously sized Dining Room/Sitting Room with double glazed window to the rear and side, central heating radiator, storage/pantry and door leading into the kitchen.