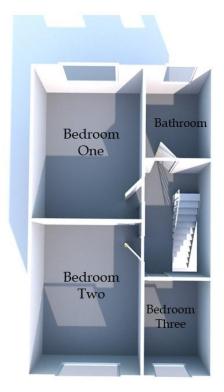

First Floor

Landing

Bedroom One 12'6 x 9'4; Spacious double bedroom with built-in wardrobes to the alcoves, coving, double glazed bay window to the front and central heating radiator.

Bedroom Two 14'5 x 9'2; Double bedroom with built-in wardrobes to the alcoves, coving, double glazed window to the rear and central heating radiator.

Bedroom Three 7'6 x 5'8; Single bedroom with double glazed window to the front and central heating radiator.

Shower Room/ WC 7'8 x 5'4; Two-piece suite including WC & wash basin, walk-in shower cubicle with wall mounted shower, floor to ceiling tiling, central heating radiator and double-glazed window to the rear.