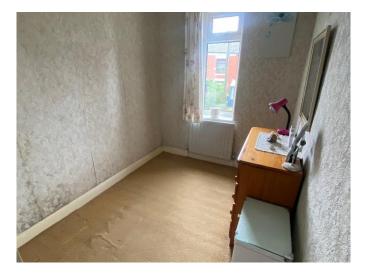

Bedroom Three 7'6 x 5'8; Single bedroom with double glazed window to the front and central heating radiator.

Shower Room/ WC 7'8 x 5'4; Two-piece suite including WC & wash basin, walk-in shower cubicle with wall mounted shower, floor to ceiling tiling, central heating radiator and double-glazed window to the rear.