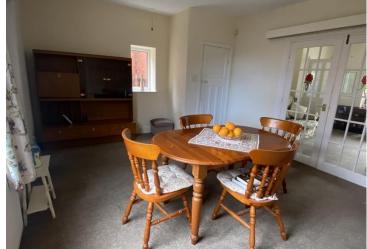

Dining Room/Sitting Room 12'4 x 16; Generously sized Dining Room/Sitting Room with double glazed window to the rear and side, central heating radiator, storage/pantry and door leading into the kitchen.