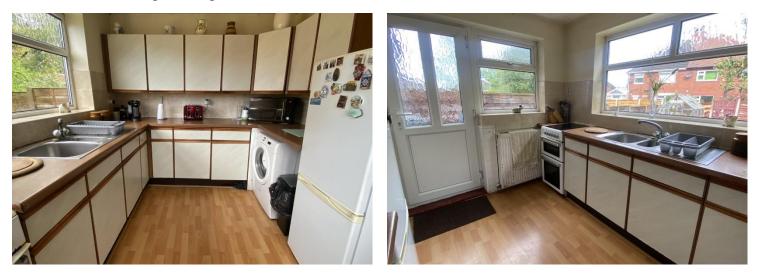

Kitchen 8'8 x 10'1; Fitted with a range of built-in wall and base units, plumbing for automatic washing machine, central heating radiator double glazed window to the rear and side, UPVC door to the side leading to the garden.