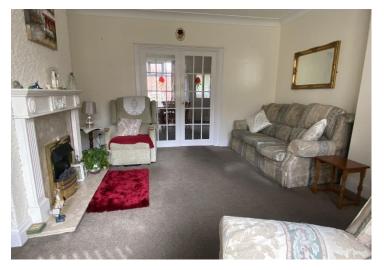

#### Accommodation

Entrance/ Hallway; UPVC door leading into the entrance/ hallway plus stairway to the first floor.

Lounge 14'5 x 13'6; Spacious lounge with double glazed window to the front, coving, central heating radiator, electric fire and surround, French doors leading into the Dining Room/ Sitting Room.

Dining Room/Sitting Room 12'4 x 16; Generously sized Dining Room/Sitting Room with double glazed window to the rear and side, central heating radiator, storage/pantry and door leading into the kitchen.