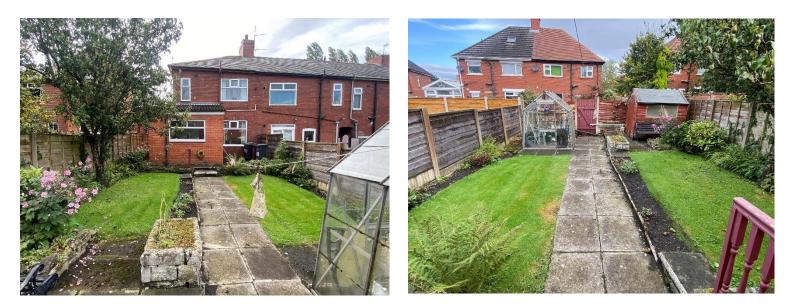

Outside; There is a lawned area to the front with shrubs and flower borders, access around the side of the property and an enclosed garden area to the rear. The rear garden has lawned areas, flower and shrub borders, patio areas, paved areas with wooden shed and greenhouse, access to the rear, enclosed by boundary fencing.