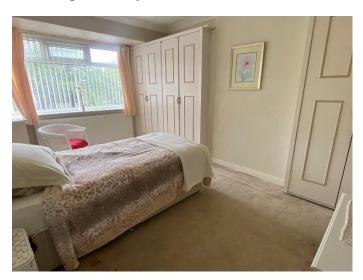

First Floor

Landing

Bedroom One 12'6 x 9'4; Spacious double bedroom with built-in wardrobes to the alcoves, coving, double glazed bay window to the front and central heating radiator.

Bedroom Two 14'5 x 9'2; Double bedroom with built-in wardrobes to the alcoves, coving, double glazed window to the rear and central heating radiator.

Bedroom Three 7'6 x 5'8; Single bedroom with double glazed window to the front and central heating radiator.

Shower Room/ WC 7'8 x 5'4; Two-piece suite including WC & wash basin, walk-in shower cubicle with wall mounted shower, floor to ceiling tiling, central heating radiator and double-glazed window to the rear.