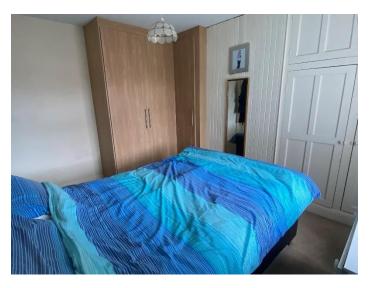

First Floor

Landing

Bedroom One 12'6 x 9'4; Spacious double bedroom with built-in wardrobes to the alcoves, coving, double glazed bay window to the front and central heating radiator.

Bedroom Two 14'5 x 9'2; Double bedroom with built-in wardrobes to the alcoves, coving, double glazed window to the rear and central heating radiator.