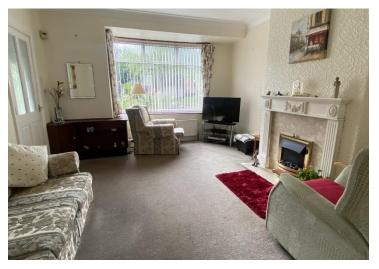

#### Accommodation

Entrance/ Hallway; UPVC door leading into the entrance/ hallway plus stairway to the first floor.

Lounge 14'5 x 13'6; Spacious lounge with double glazed window to the front, coving, central heating radiator, electric fire and surround, French doors leading into the Dining Room/ Sitting Room.