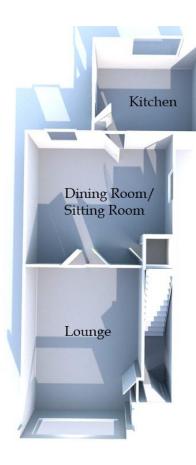

#### Accommodation

Entrance/ Hallway; UPVC door leading into the entrance/ hallway plus stairway to the first floor.

Lounge 14'5 x 13'6; Spacious lounge with double glazed window to the front, coving, central heating radiator, electric fire and surround, French doors leading into the Dining Room/ Sitting Room.

Dining Room/Sitting Room 12'4 x 16; Generously sized Dining Room/Sitting Room with double glazed window to the rear and side, central heating radiator, storage/pantry and door leading into the kitchen.

Kitchen 8'8 x 10'1; Fitted with a range of built-in wall and base units, plumbing for automatic washing machine, central heating radiator double glazed window to the rear and side, UPVC door to the side leading to the garden.