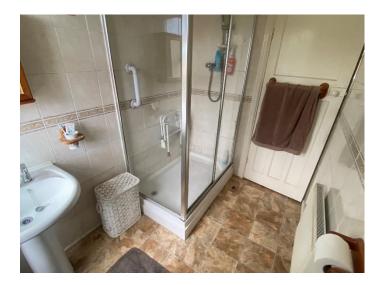

Bedroom Three 7'6 x 5'8; Single bedroom with double glazed window to the front and central heating radiator.

Shower Room/ WC 7'8 x 5'4; Two-piece suite including WC & wash basin, walk-in shower cubicle with wall mounted shower, floor to ceiling tiling, central heating radiator and double-glazed window to the rear.