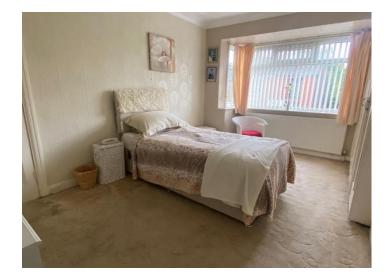

First Floor

Landing

Bedroom One 12'6 x 9'4; Spacious double bedroom with built-in wardrobes to the alcoves, coving, double glazed bay window to the front and central heating radiator.

Bedroom Two 14'5 x 9'2; Double bedroom with built-in wardrobes to the alcoves, coving, double glazed window to the rear and central heating radiator.