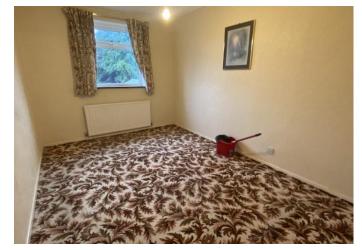

Bedroom one front:  $12'1 \times 10'10$  With central heating radiator and double glazed window to the front.

Bedroom two rear: 12'3 x 8'8 With central heating radiator and double glazed window to the rear.