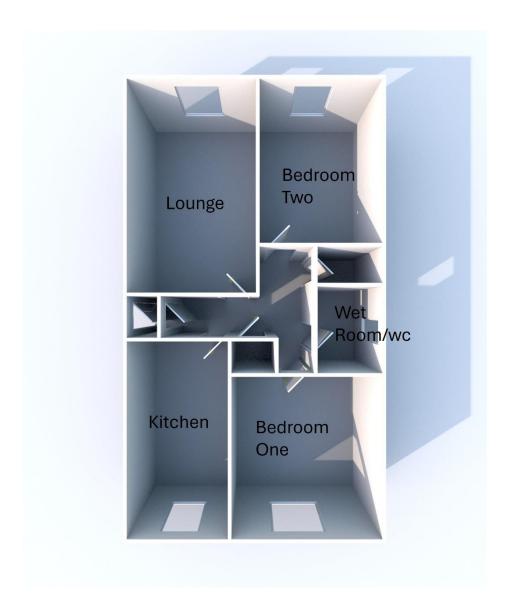

#### **Accommodation**

Entrance: Double glazed front door opening in to the porch with inner door opening in to the entrance hall with central heating radiator, storage cupboard and entrance to loft.

Lounge rear: 15′7 x 10′ With central heating radiator, fire surround with electric fire and double glazed window to the rear.

Kitchen front: 14′5 x 7′8 Fitted with a range of built in kitchen units with worksurfaces, stainless steel sink unit, splashback tiling, plumbing for automatic washing machine, central heating radiator and double glazed window to the front.

Bedroom one front:  $12'1 \times 10'10$  With central heating radiator and double glazed window to the front.

Bedroom two rear: 12'3 x 8'8 With central heating radiator and double glazed window to the rear.

Wet room/wc:  $6'5 \times 5'5$  With wc, sink and electric shower with fully tiled walls, extractor fan, radiator and double glazed window to the side.

Outside: To the rear there is an enclosed garden area with lawn, concrete section and boundary fencing whilst to the front there is a small garden forecourt with lawn and driveway to the side providing off road parking.