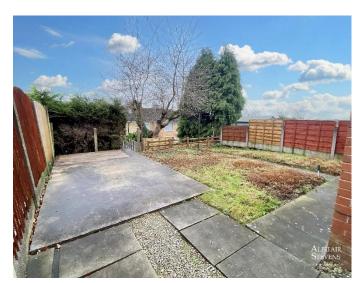

Wet room/wc:  $6'5 \times 5'5$  With wc, sink and electric shower with fully tiled walls, extractor fan, radiator and double glazed window to the side.

Outside: To the rear there is an enclosed garden area with lawn, concrete section and boundary fencing whilst to the front there is a small garden forecourt with lawn and driveway to the side providing off road parking.