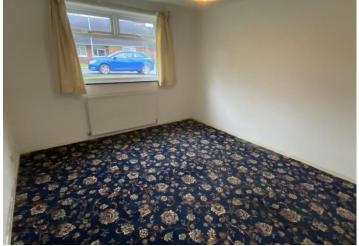

Bedroom one front:  $12'1 \times 10'10$  With central heating radiator and double glazed window to the front.

Bedroom two rear: 12'3 x 8'8 With central heating radiator and double glazed window to the rear.