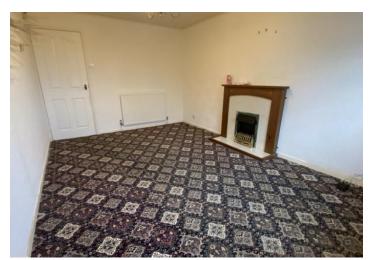

#### **Accommodation**

Entrance: Double glazed front door opening in to the porch with inner door opening in to the entrance hall with central heating radiator, storage cupboard and entrance to loft.

Lounge rear: 15′7 x 10′ With central heating radiator, fire surround with electric fire and double glazed window to the rear.