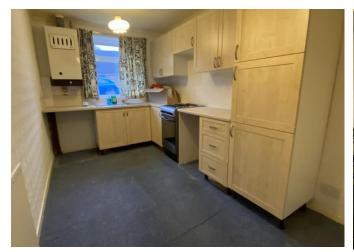

Kitchen front: 14′5 x 7′8 Fitted with a range of built in kitchen units with worksurfaces, stainless steel sink unit, splashback tiling, plumbing for automatic washing machine, central heating radiator and double glazed window to the front.