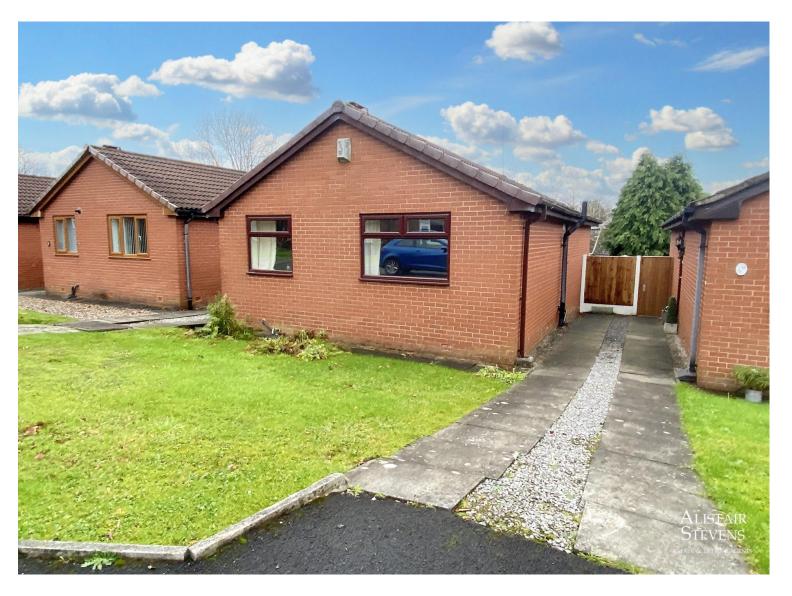

### 7 Thorp View, Royton, Oldham, OL2 5XT

- Detached True Bungalow
- Spacious Lounge
- Fitted Kitchen
- Two Generous Bedrooms
- Wet Room/wc

- Central Heating & Double Glazed
- Garden Areas & Driveway
- Convenient Location
- NO CHAIN INVOLVED
- NOT TO BE MISSED

This detached, true bungalow has living accommodation which comprises briefly of Entrance hall, Lounge, fitted Kitchen, two Bedrooms and Wet room/wc. Outside there are garden areas to the front and rear. The property benefits from the installation of gas fired central heating, double glazed windows throughout and is situated in a quiet and convenient, residential area with easy access to well regarded local schools and amenities, close to Royton centre, excellent public transport links and just a short distance from the North West motorway network. The property is offered for sale with vacant possession and therefore NO CHAIN INVOLVED.

Wet room/wc:  $6'5 \times 5'5$  With wc, sink and electric shower with fully tiled walls, extractor fan, radiator and double glazed window to the side.

Outside: To the rear there is an enclosed garden area with lawn, concrete section and boundary fencing whilst to the front there is a small garden forecourt with lawn and driveway to the side providing off road parking.