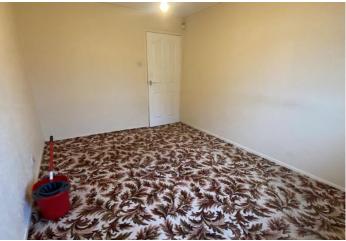

Bedroom one front:  $12'1 \times 10'10$  With central heating radiator and double glazed window to the front.

Bedroom two rear: 12'3 x 8'8 With central heating radiator and double glazed window to the rear.