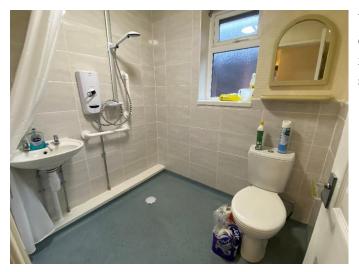

Wet room/wc:  $6'5 \times 5'5$  With wc, sink and electric shower with fully tiled walls, extractor fan, radiator and double glazed window to the side.

Outside: To the rear there is an enclosed garden area with lawn, concrete section and boundary fencing whilst to the front there is a small garden forecourt with lawn and driveway to the side providing off road parking.