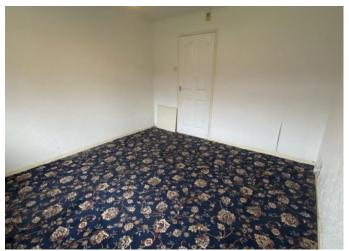

Bedroom one front:  $12'1 \times 10'10$  With central heating radiator and double glazed window to the front.

Bedroom two rear: 12'3 x 8'8 With central heating radiator and double glazed window to the rear.