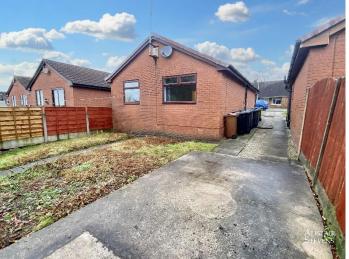

This detached, true bungalow has living accommodation which comprises briefly of Entrance hall, Lounge, fitted Kitchen, two Bedrooms and Wet room/wc. Outside there are garden areas to the front and rear. The property benefits from the installation of gas fired central heating, double glazed windows throughout and is situated in a quiet and convenient, residential area with easy access to well regarded local schools and amenities, close to Royton centre, excellent public transport links and just a short distance from the North West motorway network. The property is offered for sale with vacant possession and therefore NO CHAIN INVOLVED.

Wet room/wc:  $6'5 \times 5'5$  With wc, sink and electric shower with fully tiled walls, extractor fan, radiator and double glazed window to the side.

Outside: To the rear there is an enclosed garden area with lawn, concrete section and boundary fencing whilst to the front there is a small garden forecourt with lawn and driveway to the side providing off road parking.