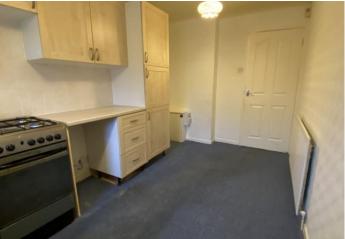

Kitchen front: 14′5 x 7′8 Fitted with a range of built in kitchen units with worksurfaces, stainless steel sink unit, splashback tiling, plumbing for automatic washing machine, central heating radiator and double glazed window to the front.