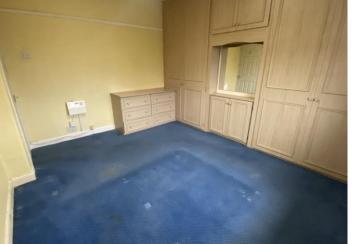

#### First Floor

Landing: With double glazed window to the side.

Bedroom one front: Large room with two central heating radiators and two double glazed windows.

Bedroom two rear: With built in wardrobes, central heating radiator and double glazed window.