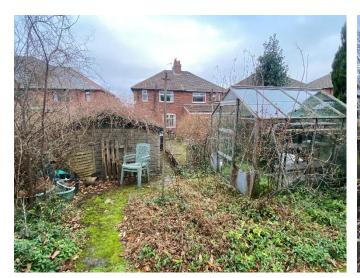

Outside: To the rear there is an enclosed garden extending in excess of 80 ft with shrubs, patio, detached concrete section garage, store shed and boundary fencing. To the front there is a shared driveway extending to the garage at the rear and a garden forecourt with low boundary walls.