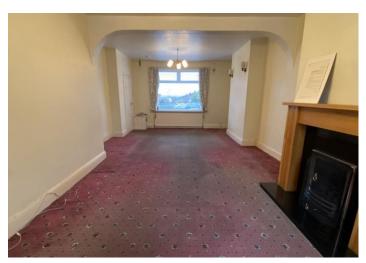

#### <u>Accommodation</u>

Entrance: Composite double glazed front door opening into the entrance hall with staircase leading to the first floor.

Through lounge/diner: Large reception room with living flame gas fire and surround, two central heating radiators and double glazed windows to the front and rear.