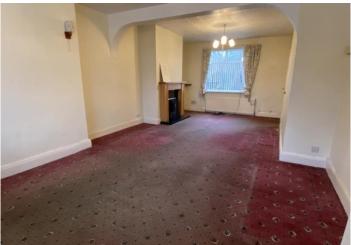

#### <u>Accommodation</u>

Entrance: Composite double glazed front door opening into the entrance hall with staircase leading to the first floor.

Through lounge/diner: Large reception room with living flame gas fire and surround, two central heating radiators and double glazed windows to the front and rear.