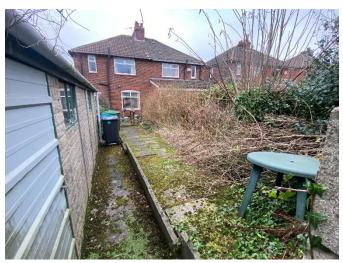

Outside: To the rear there is an enclosed garden extending in excess of 80 ft with shrubs, patio, detached concrete section garage, store shed and boundary fencing. To the front there is a shared driveway extending to the garage at the rear and a garden forecourt with low boundary walls.