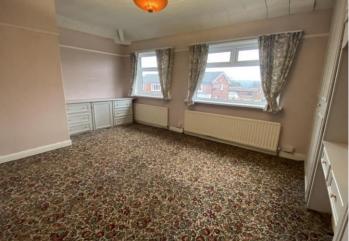

#### First Floor

Landing: With double glazed window to the side.

Bedroom one front: Large room with two central heating radiators and two double glazed windows.

Bedroom two rear: With built in wardrobes, central heating radiator and double glazed window.