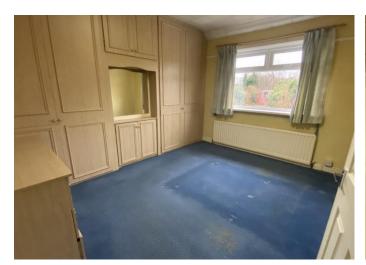

#### First Floor

Landing: With double glazed window to the side.

Bedroom one front: Large room with two central heating radiators and two double glazed windows.

Bedroom two rear: With built in wardrobes, central heating radiator and double glazed window.