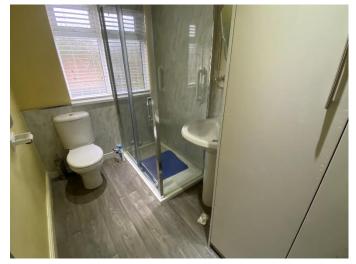

Shower room/wc: With two piece suite, walk in shower cubicle with wall mounted electric shower, laminate splash back, panelled ceiling with sunken spotlighting, built in storage cupboard, heated towel rail and double glazed window to the rear.