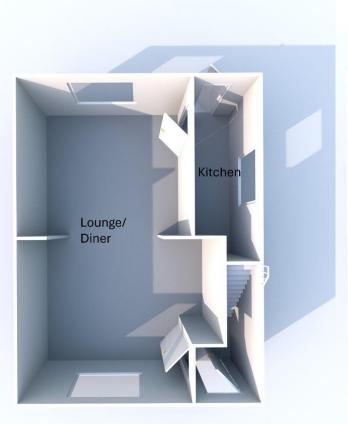

#### <u>Accommodation</u>

Entrance: Composite double glazed front door opening into the entrance hall with staircase leading to the first floor.

Through lounge/diner: Large reception room with living flame gas fire and surround, two central heating radiators and double glazed windows to the front and rear.

Kitchen rear: Galley style kitchen fitted with units with work surfaces, integral oven, hob and extractor hood, plumbing for automatic washing machine, stainless steel sink unit with mixer tap, splash back tiling, double glazed window to the side and double glazed door to the rear.