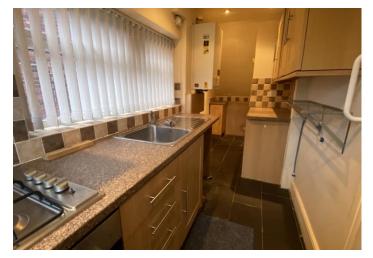

Kitchen rear: Galley style kitchen fitted with units with work surfaces, integral oven, hob and extractor hood, plumbing for automatic washing machine, stainless steel sink unit with mixer tap, splash back tiling, double glazed window to the side and double glazed door to the rear.