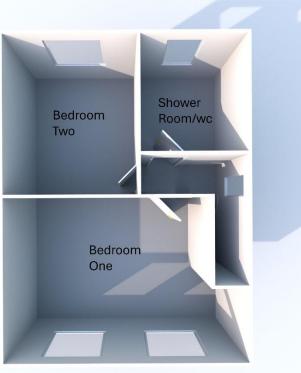

#### First Floor

Landing: With double glazed window to the side.

Bedroom one front: Large room with two central heating radiators and two double glazed windows.

Bedroom two rear: With built in wardrobes, central heating radiator and double glazed window.

Shower room/wc: With two piece suite, walk in shower cubicle with wall mounted electric shower, laminate splash back, panelled ceiling with sunken spotlighting, built in storage cupboard, heated towel rail and double glazed window to the rear.