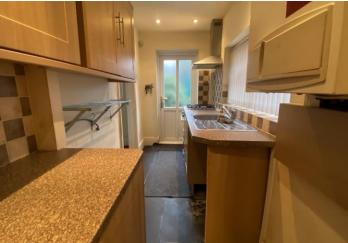

Kitchen rear: Galley style kitchen fitted with units with work surfaces, integral oven, hob and extractor hood, plumbing for automatic washing machine, stainless steel sink unit with mixer tap, splash back tiling, double glazed window to the side and double glazed door to the rear.