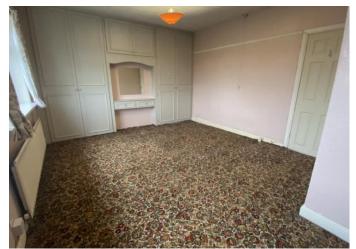

#### First Floor

Landing: With double glazed window to the side.

Bedroom one front: Large room with two central heating radiators and two double glazed windows.

Bedroom two rear: With built in wardrobes, central heating radiator and double glazed window.