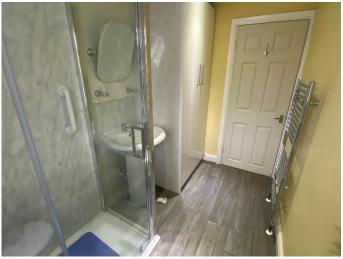

Shower room/wc: With two piece suite, walk in shower cubicle with wall mounted electric shower, laminate splash back, panelled ceiling with sunken spotlighting, built in storage cupboard, heated towel rail and double glazed window to the rear.