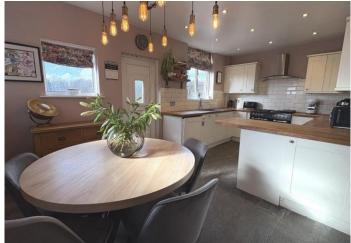

Kitchen/Diner rear: A light and roomy area fitted with a range of modern built in kitchen units with work surfaces including breakfast bar, Range style oven and extractor hood, plumbing for automatic washing machine, splash back tiling, feature central heating radiator, under stairs storage cupboard, three double glazed windows to the side, two double glazed windows to the rear and door to the rear.