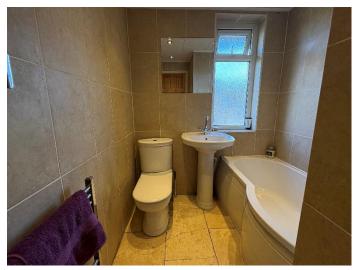

Bedroom two rear: Second double bedroom with central heating radiator and double glazed window to the rear.

Bedroom three rear: With central heating radiator and double glazed window to the rear.

Bathroom/wc: Three piece suite in white, chrome taps and fittings, wall mounted shower, fully tiled walls and floor, central heating radiator and double glazed window to the front.