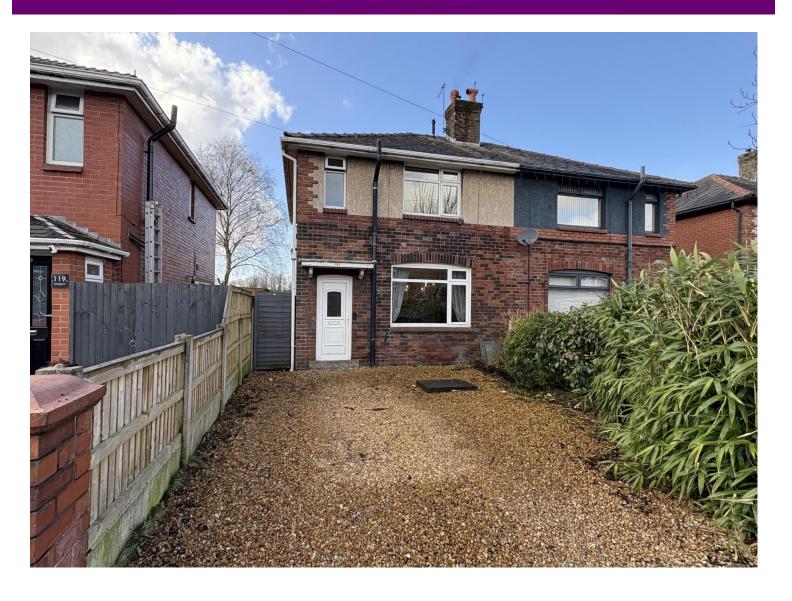

## 121 George Street, Shaw, Oldham, OL2 8DS

- Semi Detached Family Home
- Spacious Lounge
- Modern Fitted Kitchen/Diner
- Three Generous Bedrooms
- Bathroom/wc

- Garden Areas & Driveway
- Rear Views Over Open Playing Fields
- Central Heating & Double Glazed
- Popular Location Off Buckstones
  Road
- NOT TO BE MISSED

FOLLOW OUR FACEBOOK & INSTAGRAM TO SEE PROPERTIES BEFORE THEY GO LIVE - ALISTAIRSTEVENSESTATES. This deceptively spacious, well maintained, three bedroom, semi detached property has living accommodation that comprises briefly of entrance hall, lounge, kitchen/diner. To the first floor there are three generous bedrooms and bathroom/wc. Outside, to the rear there is a large, enclosed garden with open aspect whilst to the front there is a hard standing providing off road parking. The property benefits from the installation of gas fired central heating and double glazed windows and external doors and is situated in one of the areas most popular locations close to open countryside yet with easy access to well regarded local schools and amenities, excellent public transport links and just a short distance from Shaw centre and the North West motorway network.

Outside: To the rear there is a large, enclosed garden with sunny aspect, decking, shrubs, store shed, flower boarders and lawn with open playing fields beyond whilst to the front there is a hard standing providing off road parking.