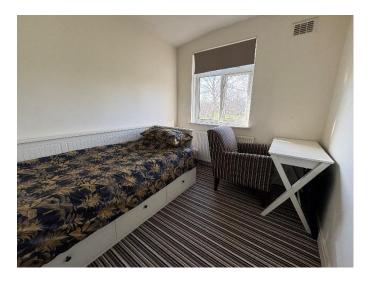

Bedroom two rear: Second double bedroom with central heating radiator and double glazed window to the rear.

Bedroom three rear: With central heating radiator and double glazed window to the rear.

Bathroom/wc: Three piece suite in white, chrome taps and fittings, wall mounted shower, fully tiled walls and floor, central heating radiator and double glazed window to the front.