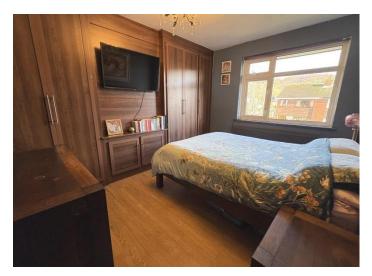

#### First Floor

Landing: With double glazed window to the side.

Bedroom one front: Fitted with modern built in wardrobes and bedroom furniture, central heating radiator and double glazed window to the front.