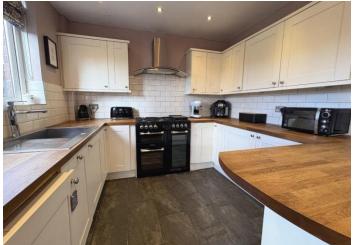

Kitchen/Diner rear: A light and roomy area fitted with a range of modern built in kitchen units with work surfaces including breakfast bar, Range style oven and extractor hood, plumbing for automatic washing machine, splash back tiling, feature central heating radiator, under stairs storage cupboard, three double glazed windows to the side, two double glazed windows to the rear and door to the rear.