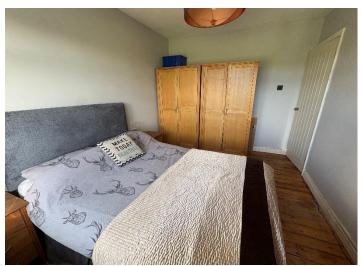

Bedroom two rear: Second double bedroom with central heating radiator and double glazed window to the rear.

Bedroom three rear: With central heating radiator and double glazed window to the rear.

Bathroom/wc: Three piece suite in white, chrome taps and fittings, wall mounted shower, fully tiled walls and floor, central heating radiator and double glazed window to the front.