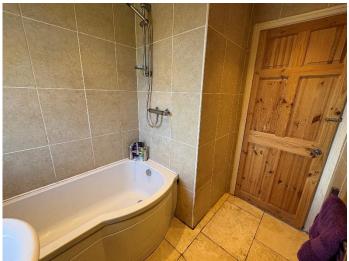

Bedroom two rear: Second double bedroom with central heating radiator and double glazed window to the rear.

Bedroom three rear: With central heating radiator and double glazed window to the rear.

Bathroom/wc: Three piece suite in white, chrome taps and fittings, wall mounted shower, fully tiled walls and floor, central heating radiator and double glazed window to the front.