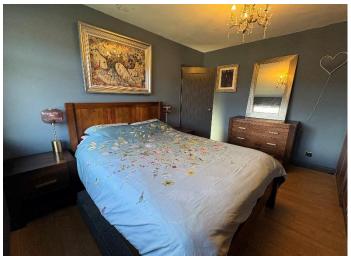

#### First Floor

Landing: With double glazed window to the side.

Bedroom one front: Fitted with modern built in wardrobes and bedroom furniture, central heating radiator and double glazed window to the front.