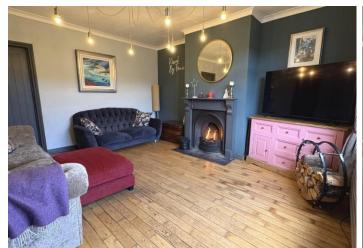

#### **Accommodation**

Entrance: UPVC double glazed front door opening in to the entrance hall.

Lounge front: Spacious room with feature central heating radiator, coving, feature open log stove and double glazed window.