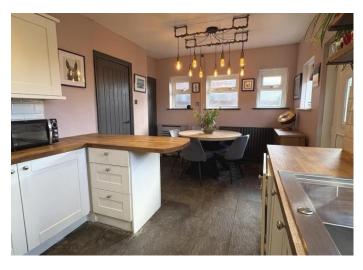

Kitchen/Diner rear: A light and roomy area fitted with a range of modern built in kitchen units with work surfaces including breakfast bar, Range style oven and extractor hood, plumbing for automatic washing machine, splash back tiling, feature central heating radiator, under stairs storage cupboard, three double glazed windows to the side, two double glazed windows to the rear and door to the rear.