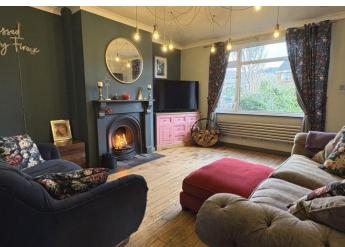

#### **Accommodation**

Entrance: UPVC double glazed front door opening in to the entrance hall.

Lounge front: Spacious room with feature central heating radiator, coving, feature open log stove and double glazed window.