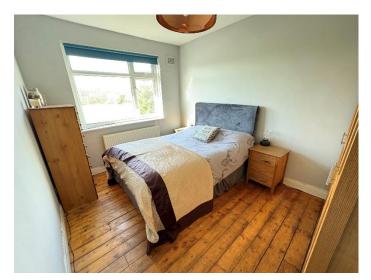

Bedroom two rear: Second double bedroom with central heating radiator and double glazed window to the rear.

Bedroom three rear: With central heating radiator and double glazed window to the rear.

Bathroom/wc: Three piece suite in white, chrome taps and fittings, wall mounted shower, fully tiled walls and floor, central heating radiator and double glazed window to the front.