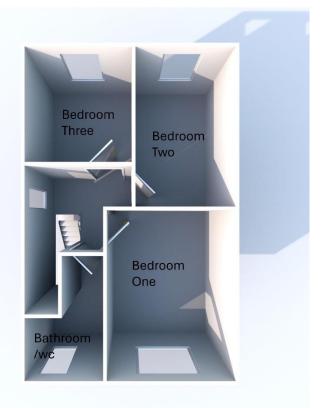

#### First Floor

Landing: With double glazed window to the side.

Bedroom one front: Fitted with modern built in wardrobes and bedroom furniture, central heating radiator and double glazed window to the front.

Bedroom two rear: Second double bedroom with central heating radiator and double glazed window to the rear.

Bedroom three rear: With central heating radiator and double glazed window to the rear.

Bathroom/wc: Three piece suite in white, chrome taps and fittings, wall mounted shower, fully tiled walls and floor, central heating radiator and double glazed window to the front.