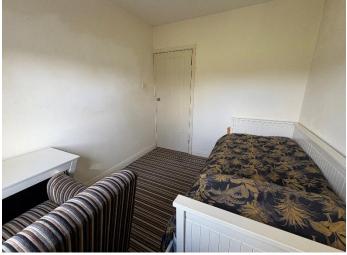

#### First Floor

Landing: With double glazed window to the side.

Bedroom one front: Fitted with modern built in wardrobes and bedroom furniture, central heating radiator and double glazed window to the front.

Bedroom two rear: Second double bedroom with central heating radiator and double glazed window to the rear.

Bedroom three rear: With central heating radiator and double glazed window to the rear.

Bathroom/wc: Three piece suite in white, chrome taps and fittings, wall mounted shower, fully tiled walls and floor, central heating radiator and double glazed window to the front.