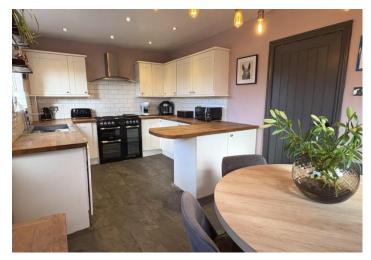

Kitchen/Diner rear: A light and roomy area fitted with a range of modern built in kitchen units with work surfaces including breakfast bar, Range style oven and extractor hood, plumbing for automatic washing machine, splash back tiling, feature central heating radiator, under stairs storage cupboard, three double glazed windows to the side, two double glazed windows to the rear and door to the rear.