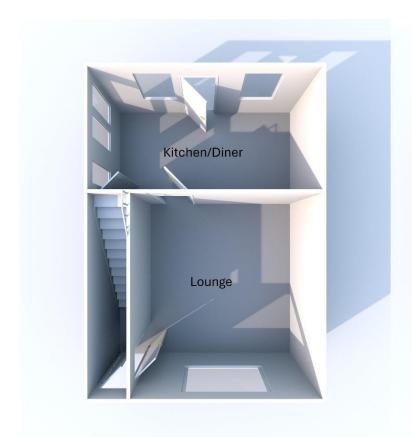

#### **Accommodation**

Entrance: UPVC double glazed front door opening in to the entrance hall.

Lounge front: Spacious room with feature central heating radiator, coving, feature open log stove and double glazed window.

Kitchen/Diner rear: A light and roomy area fitted with a range of modern built in kitchen units with work surfaces including breakfast bar, Range style oven and extractor hood, plumbing for automatic washing machine, splash back tiling, feature central heating radiator, under stairs storage cupboard, three double glazed windows to the side, two double glazed windows to the rear and door to the rear.