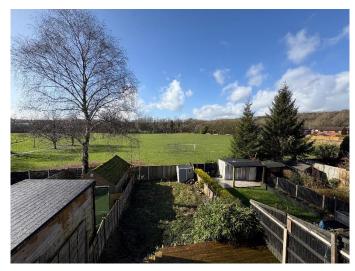

Outside: To the rear there is a large, enclosed garden with sunny aspect, decking, shrubs, store shed, flower boarders and lawn with open playing fields beyond whilst to the front there is a hard standing providing off road parking.