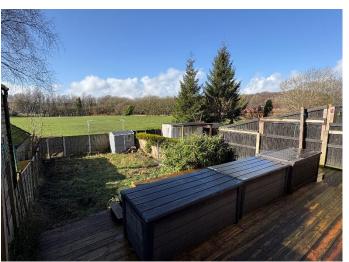

Outside: To the rear there is a large, enclosed garden with sunny aspect, decking, shrubs, store shed, flower boarders and lawn with open playing fields beyond whilst to the front there is a hard standing providing off road parking.