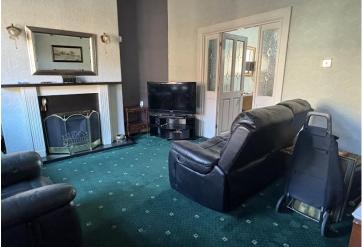

#### Accommodation

Entrance: Composite double glazed front door opening into the entrance vestibule with inner door opening into the lounge.

Lounge front: Spacious reception room with central heating radiator, living flame gas fire and surround, coving and double glazed window.