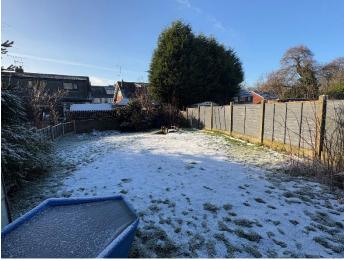

Bathroom/wc: Three piece suite in white, wall mounted shower, fully tiled walls & floor and double glazed window to the rear.

Outside: To the front there is a small garden forecourt with low boundary walls. To the rear there is a private enclosed patio garden with brick built store shed and boundary walls, beyond which there is a large detached garage with power supply and a further garden area extending to the rear with sunny aspect with lawn, shrubs and boundary fencing.