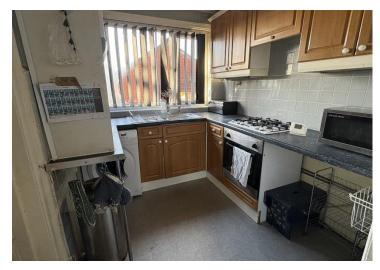

Dining/Sitting room rear: With central heating radiator, under stairs storage cupboard and double glazed window to the rear.

Kitchen rear: With basic kitchen units & work surfaces, integral oven, hob and extractor hood, plumbed for automatic washing machine, splash back tiling, stainless steel sink unit, double glazed window to the rear and door to the side.