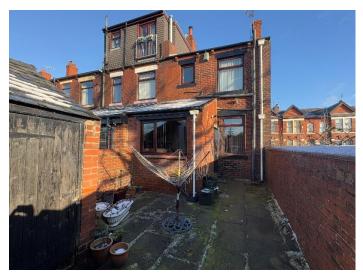

Bathroom/wc: Three piece suite in white, wall mounted shower, fully tiled walls & floor and double glazed window to the rear.

Outside: To the front there is a small garden forecourt with low boundary walls. To the rear there is a private enclosed patio garden with brick built store shed and boundary walls, beyond which there is a large detached garage with power supply and a further garden area extending to the rear with sunny aspect with lawn, shrubs and boundary fencing.