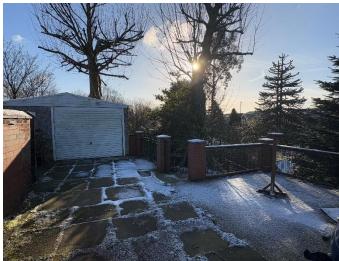

Bathroom/wc: Three piece suite in white, wall mounted shower, fully tiled walls & floor and double glazed window to the rear.

Outside: To the front there is a small garden forecourt with low boundary walls. To the rear there is a private enclosed patio garden with brick built store shed and boundary walls, beyond which there is a large detached garage with power supply and a further garden area extending to the rear with sunny aspect with lawn, shrubs and boundary fencing.