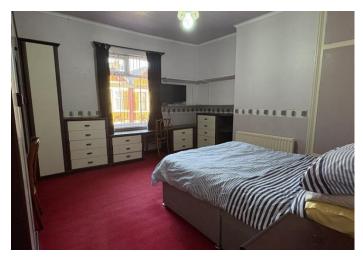

### Landing.

Bedroom one front: With built in wardrobes and bedroom furniture, central heating radiator and double glazed window to the front.

Bedroom two rear: With built in wardrobes, central heating radiator and double glazed window to the rear.