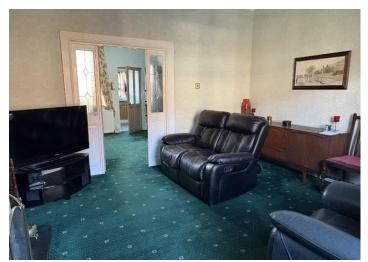

#### Accommodation

Entrance: Composite double glazed front door opening into the entrance vestibule with inner door opening into the lounge.

Lounge front: Spacious reception room with central heating radiator, living flame gas fire and surround, coving and double glazed window.

Dining/Sitting room rear: With central heating radiator, under stairs storage cupboard and double glazed window to the rear.

Kitchen rear: With basic kitchen units & work surfaces, integral oven, hob and extractor hood, plumbed for automatic washing machine, splash back tiling, stainless steel sink unit, double glazed window to the rear and door to the side.