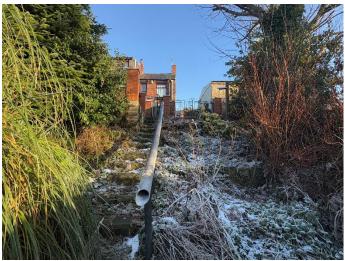

Bathroom/wc: Three piece suite in white, wall mounted shower, fully tiled walls & floor and double glazed window to the rear.

Outside: To the front there is a small garden forecourt with low boundary walls. To the rear there is a private enclosed patio garden with brick built store shed and boundary walls, beyond which there is a large detached garage with power supply and a further garden area extending to the rear with sunny aspect with lawn, shrubs and boundary fencing.