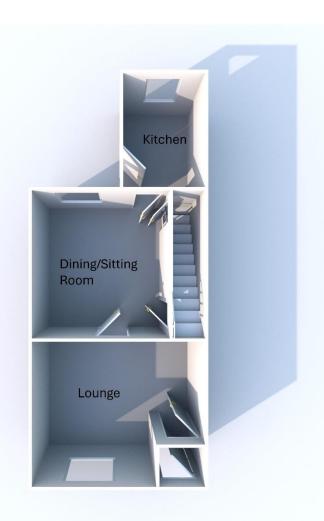

This traditional, garden fronted, spacious end terrace has living accommodation that comprises briefly of entrance vestibule, lounge, separate dining/sitting room and kitchen whilst to the first floor there are two bedrooms and bathroom/wc. Outside, there is an enclosed garden to the rear with further large garden beyond and a detached single garage also at the rear. To the front there is a smaller garden forecourt. The property benefits from gas fired central heating & double glazed windows and although requiring some cosmetic updating, offers excellent potential and value. The property is situated in a cul-de-sac location in one of the areas most popular positions with south facing rear garden, easy access to Royton centre & well regarded local schools & amenities, excellent public transport links and just a short distance from the North West motorway network. NO CHAIN.

#### Accommodation

Entrance: Composite double glazed front door opening into the entrance vestibule with inner door opening into the lounge.

Lounge front: Spacious reception room with central heating radiator, living flame gas fire and surround, coving and double glazed window.

Dining/Sitting room rear: With central heating radiator, under stairs storage cupboard and double glazed window to the rear.

Kitchen rear: With basic kitchen units & work surfaces, integral oven, hob and extractor hood, plumbed for automatic washing machine, splash back tiling, stainless steel sink unit, double glazed window to the rear and door to the side.