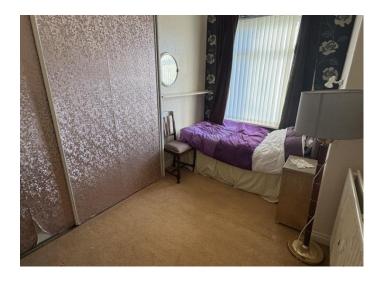

### Landing.

Bedroom one front: With built in wardrobes and bedroom furniture, central heating radiator and double glazed window to the front.

Bedroom two rear: With built in wardrobes, central heating radiator and double glazed window to the rear.