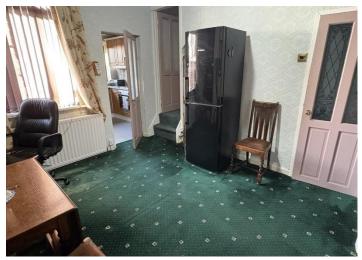

Dining/Sitting room rear: With central heating radiator, under stairs storage cupboard and double glazed window to the rear.

Kitchen rear: With basic kitchen units & work surfaces, integral oven, hob and extractor hood, plumbed for automatic washing machine, splash back tiling, stainless steel sink unit, double glazed window to the rear and door to the side.