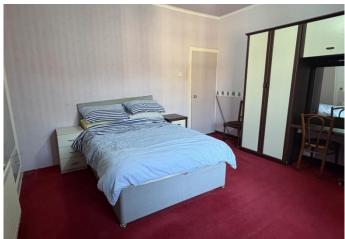

### Landing.

Bedroom one front: With built in wardrobes and bedroom furniture, central heating radiator and double glazed window to the front.

Bedroom two rear: With built in wardrobes, central heating radiator and double glazed window to the rear.