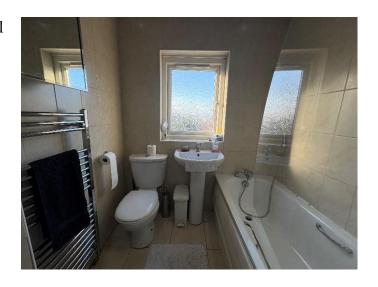

Bathroom/wc: Three piece suite in white, wall mounted shower, fully tiled walls & floor and double glazed window to the rear.

Outside: To the front there is a small garden forecourt with low boundary walls. To the rear there is a private enclosed patio garden with brick built store shed and boundary walls, beyond which there is a large detached garage with power supply and a further garden area extending to the rear with sunny aspect with lawn, shrubs and boundary fencing.