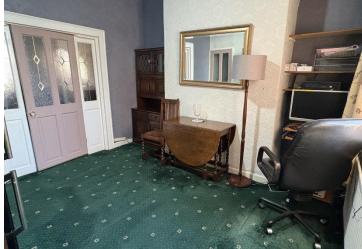

#### Accommodation

Entrance: Composite double glazed front door opening into the entrance vestibule with inner door opening into the lounge.

Lounge front: Spacious reception room with central heating radiator, living flame gas fire and surround, coving and double glazed window.

Dining/Sitting room rear: With central heating radiator, under stairs storage cupboard and double glazed window to the rear.

Kitchen rear: With basic kitchen units & work surfaces, integral oven, hob and extractor hood, plumbed for automatic washing machine, splash back tiling, stainless steel sink unit, double glazed window to the rear and door to the side.