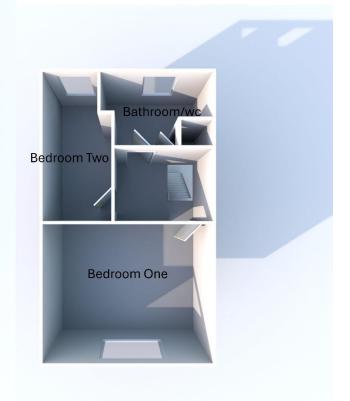

### Landing.

Bedroom one front: With built in wardrobes and bedroom furniture, central heating radiator and double glazed window to the front.

Bedroom two rear: With built in wardrobes, central heating radiator and double glazed window to the rear.

Bathroom/wc: Three piece suite in white, wall mounted shower, fully tiled walls & floor and double glazed window to the rear.

Outside: To the front there is a small garden forecourt with low boundary walls. To the rear there is a private enclosed patio garden with brick built store shed and boundary walls, beyond which there is a large detached garage with power supply and a further garden area extending to the rear with sunny aspect with lawn, shrubs and boundary fencing.