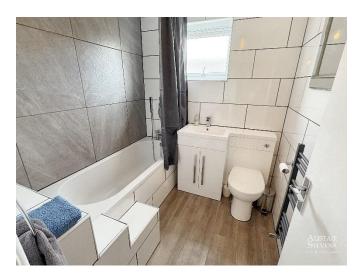

Bedroom two rear: With central heating radiator and double glazed window to the rear.

Bathroom/wc: With contemporary three piece suite in white, chrome taps and fittings, tiled walls, heated towel rail and double glazed window.