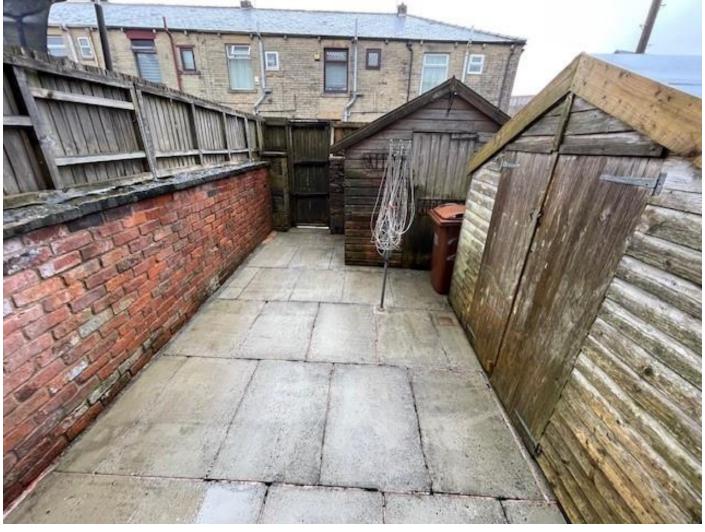

Outside: To the rear there is an enclosed patio garden with two store sheds enclosed by boundary walls and fencing.

Approx Gross Internal Area 104 sq m / 1117 sq ft

Denotes head height below 1.5m

This floorplan is only for illustrative purposes and is not to scale. Measurements of rooms, doors, windows, and any items are approximate and no responsibility is taken for any error, omission or mis-statement. Icons of items such as bathroom suites are representations only and may not look like the real items. Made with Made Snappy 360.