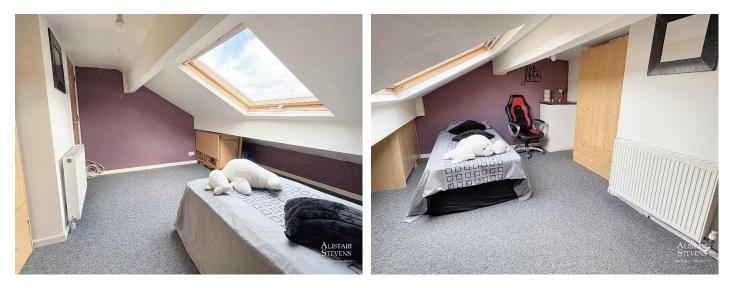

#### Second Floor

Attic room front: With central heating radiator and double glazed velux window to the front.

Attic room rear: Second generous room with central heating radiator and double glazed velux window to the rear.