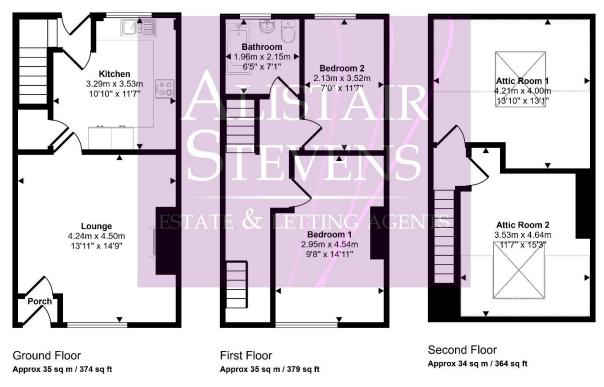

Outside: To the rear there is an enclosed patio garden with two store sheds enclosed by boundary walls and fencing.

Approx Gross Internal Area 104 sq m / 1117 sq ft

Denotes head height below 1.5m

This floorplan is only for illustrative purposes and is not to scale. Measurements of rooms, doors, windows, and any items are approximate and no responsibility is taken for any error, omission or mis-statement. Icons of items such as bathroom suites are representations only and may not look like the real items. Made with Made Snappy 360.