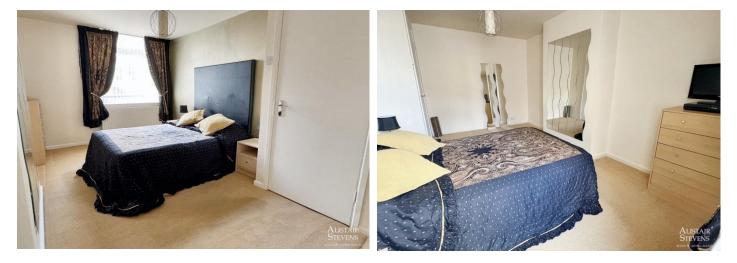

#### <u>First Floor</u>

Landing: With central heating radiator and staircase leading to the second floor.

Bedroom one front: Generous double bedroom with central heating radiator and double glazed window to the front.

Bedroom two rear: With central heating radiator and double glazed window to the rear.

Bathroom/wc: With contemporary three piece suite in white, chrome taps and fittings, tiled walls, heated towel rail and double glazed window.