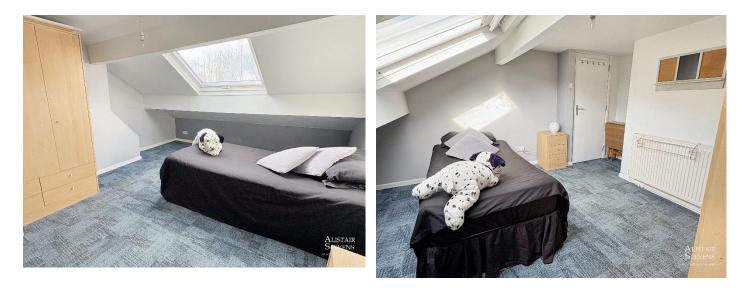

#### Second Floor

Attic room front: With central heating radiator and double glazed velux window to the front.

Attic room rear: Second generous room with central heating radiator and double glazed velux window to the rear.