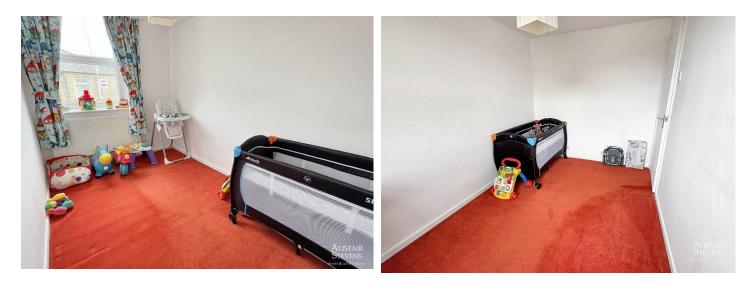

Bedroom two rear: With central heating radiator and double glazed window to the rear.

Bathroom/wc: With contemporary three piece suite in white, chrome taps and fittings, tiled walls, heated towel rail and double glazed window.