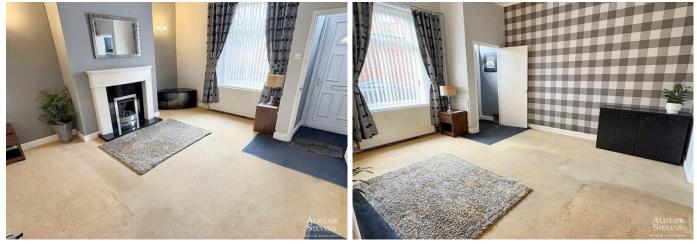

#### Accommodation

Entrance: Front door opening through to the entrance vestibule with inner door opening into the lounge.

Lounge front: With feature fire surround, central heating radiator and double glazed window to the front.