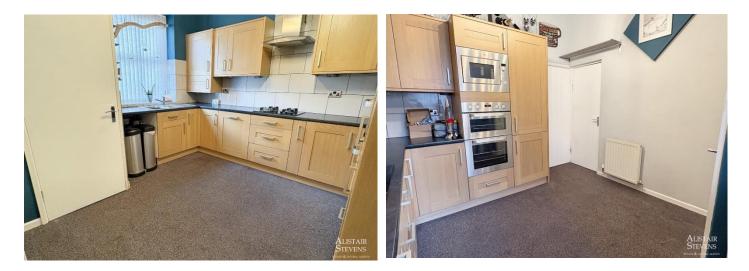

Kitchen rear: Fitted with an extensive range of built in units with work surfaces, integral double oven, hob, microwave, extractor hood, integral fridge and freezer, dish washer and plumbing for automatic washing machine, stainless steel sink unit with mixer taps, splash back tiling, central heating radiator, under stairs storage cupboard and double glazed window to the rear. Rear porch with double glazed door and staircase leading to the first floor.