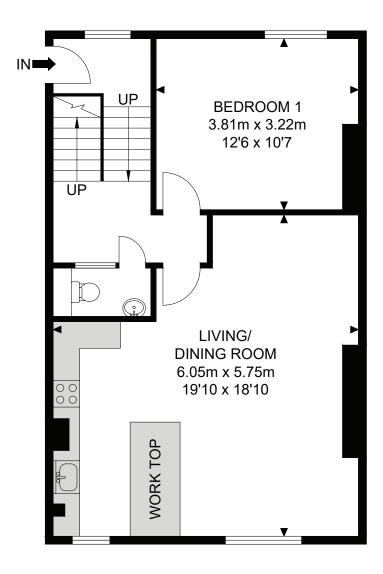

## **Ormiston Grove**

2nd Floor

3rd Floor

## APPROX. GROSS INTERNAL FLOOR AREA 1027.95 SQ FT / 95.50 SQM RESTRICTED HEIGHT AREA 103.33 SQ FT / 9.60 SQM

Whilst every attempt has been made to ensure the accuracy of the floor plan contained here, measurements of doors, windows, rooms and any other items are approximated and no responsibility is taken for any error, omission or mis-statement. this plan is for illustrative purposes only and should be used as such by any prospective purchaser. the service, system and appliances shown have not been tested and no guarantee as to their operability or efficiency can be given.