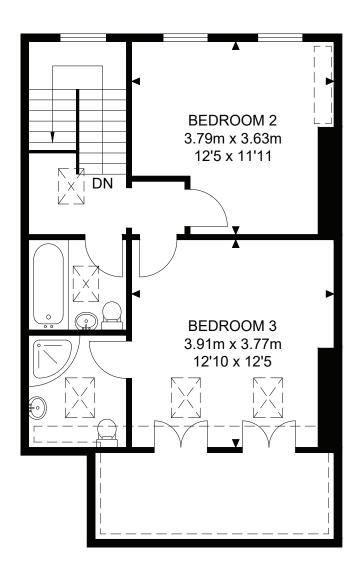

## **Ormiston Grove**

2nd Floor

3rd Floor

## APPROX. GROSS INTERNAL FLOOR AREA 1027.95 SQ FT / 95.50 SQM RESTRICTED HEIGHT AREA 103.33 SQ FT / 9.60 SQM

Whilst every attempt has been made to ensure the accuracy of the floor plan contained here, measurements of doors, windows, rooms and any other items are approximated and no responsibility is taken for any error, omission or mis-statement. this plan is for illustrative purposes only and should be used as such by any prospective purchaser. the service, system and appliances shown have not been tested and no guarantee as to their operability or efficiency can be given.