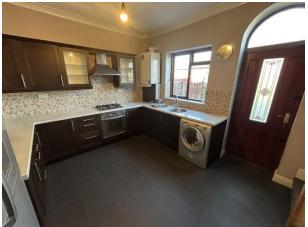

Range of wall and base units with integral Oven, four ring gas hob, circular stainless steel sink unit with mixer tap, plumbed for washing machine, wooden double-glazed window and wooden door to rear garden.