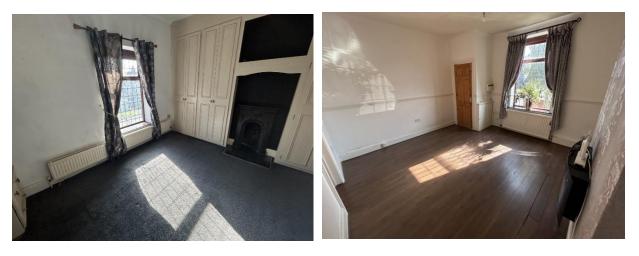

BEDROOM ONE 8'9" (2.67m) x 12'8" (3.86m): Front double bedroom with fitted wardrobes, radiator and wooden double-glazed windows.

#### BEDROOM TWO 7'5" (2.26m) x 10'5" (3.18m):

Double bedroom, radiator and wooden double-glazed window.