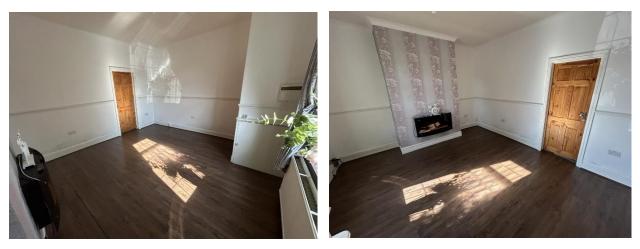

#### ENTRANCE PORCH :

Via UPVC double glazed entrance door.

LOUNGE 13'8" (4.17m) x 13'1" (3.99m):

With wall mounted electric fire, laminate flooring, radiator and wooden double-glazed window.

KITCHEN DINER 13'8" (4.17m) x 11'2" (3.4m):