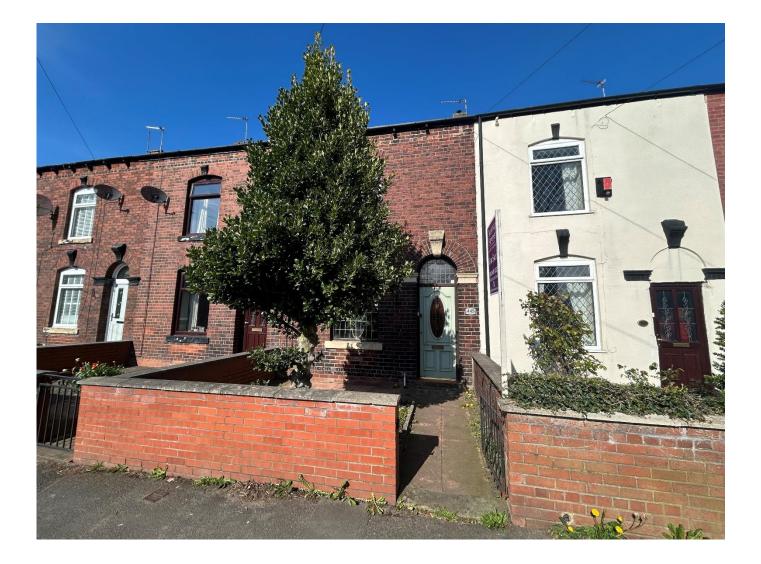

# 445 Foxdenton Lane, Chadderton, OL9 9QS

- IDEAL FOR PROPERTY INVESTOR/FTB
- Well Presented Mid Terrace Property
- Two Double Bedrooms
- Lounge
- Kitchen Diner

- Family Bathroom
- Enclosed Rear Garden
- Popular Residential Area
- Benefits from Double Glazing/GCH
- Viewing Highly Recommended

\*\*\*IDEAL FOR PROPERTY INVESTOR OR FTB\*\*\* This well presented two double bedroomed mid terrace is situated in a popular residential area of Chadderton within easy access of excellent local schools and amenities, public transport links and a short drive from the Northwest motorway network. Internal accommodation briefly comprises of entrance Porch, lounge, dining kitchen, two double bedrooms and bathroom. Externally to the rear of the property is an enclosed garden with decked patio and lawned garden. The property further benefits from UPVC double glazing and gas central heating, viewing is highly recommended.