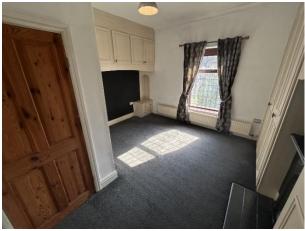

BEDROOM ONE 8'9" (2.67m) x 12'8" (3.86m): Front double bedroom with fitted wardrobes, radiator and wooden double-glazed windows.

#### BEDROOM TWO 7'5" (2.26m) x 10'5" (3.18m):

Double bedroom, radiator and wooden double-glazed window.