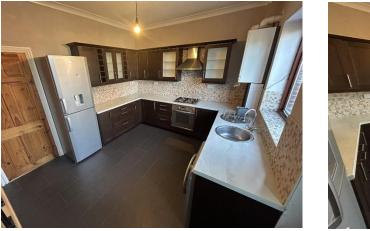

Range of wall and base units with integral Oven, four ring gas hob, circular stainless steel sink unit with mixer tap, plumbed for washing machine, wooden double-glazed window and wooden door to rear garden.