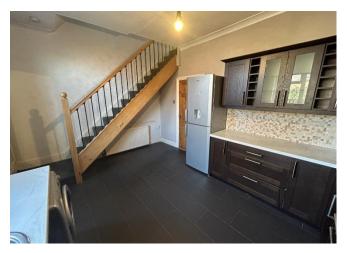

#### ENTRANCE PORCH :

Via UPVC double glazed entrance door.

LOUNGE 13'8" (4.17m) x 13'1" (3.99m):

With wall mounted electric fire, laminate flooring, radiator and wooden double-glazed window.

KITCHEN DINER 13'8" (4.17m) x 11'2" (3.4m):

Range of wall and base units with integral Oven, four ring gas hob, circular stainless steel sink unit with mixer tap, plumbed for washing machine, wooden double-glazed window and wooden door to rear garden.