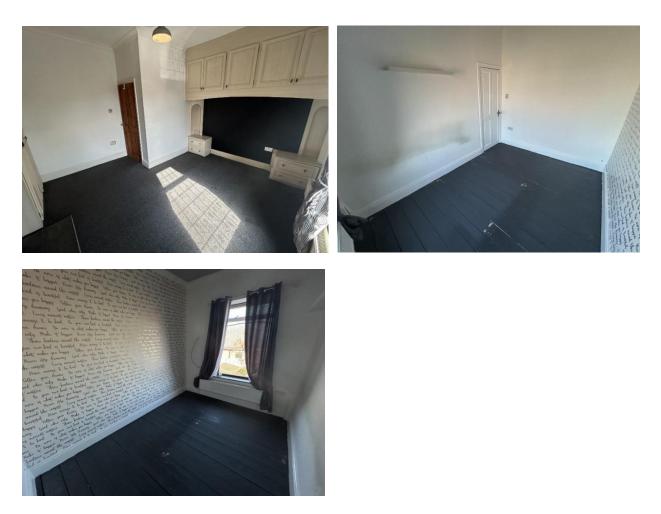

BEDROOM ONE 8'9" (2.67m) x 12'8" (3.86m): Front double bedroom with fitted wardrobes, radiator and wooden double-glazed windows.

#### BEDROOM TWO 7'5" (2.26m) x 10'5" (3.18m):

Double bedroom, radiator and wooden double-glazed window.