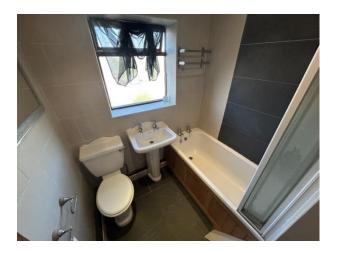

#### BATHROOM 5'6" (1.68m) x 5'6" (1.68m):

Comprising of bath with overhead shower, sink and WC, radiator, spotlights to ceiling and wooden double-glazed window.