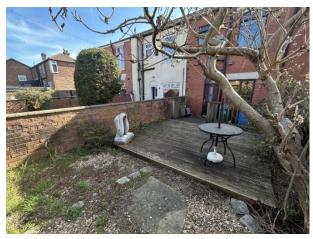

### OUTSIDE :

Externally to the rear of the property is an enclosed garden with decked patio and lawned garden.