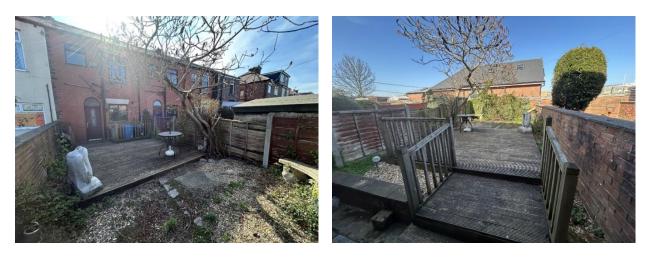

### OUTSIDE :

Externally to the rear of the property is an enclosed garden with decked patio and lawned garden.