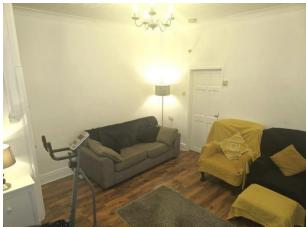

#### INTERNAL ACCOMMODATION:

ENTRANCE PORCH: Via a UPVC double glazed entrance door.

LOUNGE: With feature fireplace and surround, radiator, laminate flooring and UPVC double glazed window to front elevation.