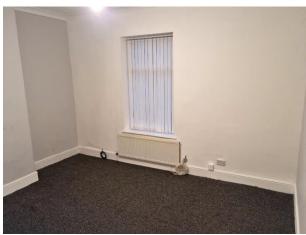

#### INTERNAL ACCOMMODATION:

ENTRANCE PORCH: Via a UPVC double glazed entrance door.

LOUNGE: With feature fireplace and surround, radiator, laminate flooring and UPVC double glazed window to front elevation.