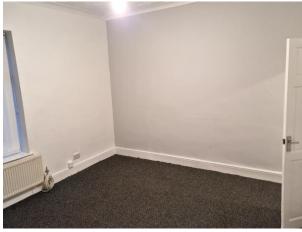

LANDING: Loft access hatch.

BEDROOM ONE: Front double bedroom with radiator and UPVC double glazed window.

BEDROOM TWO: Rear double bedroom with radiator and UPVC double glazed window.

BATHROOM: Comprising of bath with overhead shower, vanity sink unit and WC, spotlights to ceiling, fully tiled walls, radiator and UPVC double glazed window.