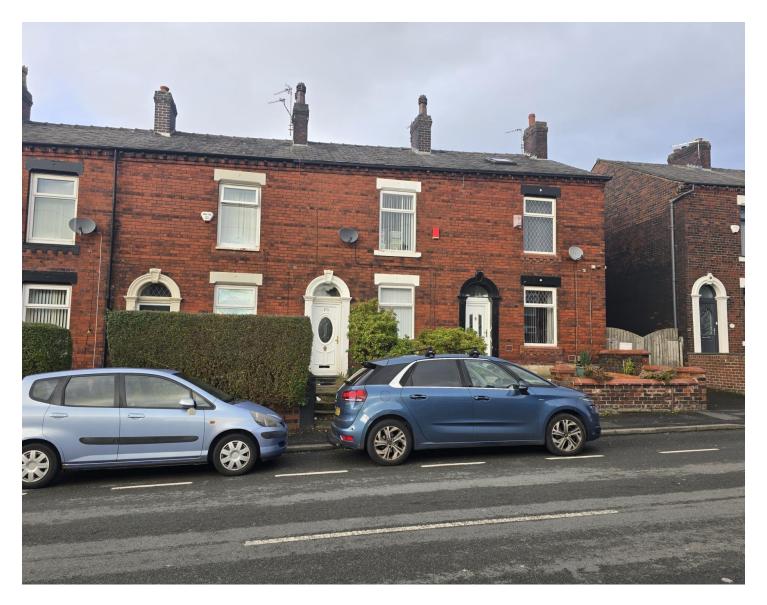

## Denton Lane, Chadderton, OL9 9DQ

- NO CHAIN
- Ideal for FTB/Property Investors Family Bathroom
- Mid Terrace Property
- Two Double Bedrooms
- Lounge

- Kitchen Diner
- Enclosed Rear Garden
- Gated Rear Access
- Viewing Highly Recommended

\*\*\*NO CHAIN AND THEREFORE VACANT POSSESSION ON COMPLETION\*\*\* This ideal property for a first time buyer or property investor looking to extend their buy to let portfolio is this well presented two double bedroomed mid terrace property which is situated in a popular residential area of Chadderton within easy access of excellent local schools and amenities, public transport links including the metro link system and a short drive from the Northwest motorway network. Internal accommodation briefly comprises of entrance porch, lounge, kitchen diner, two double bedrooms and family bathroom. Externally to the front of the property is a forecourt garden, whilst to the rear of the property is an enclosed rear garden with paved patio, astro turf lawn and gated rear access. Viewing of the property is highly recommended.

OUTSIDE: Externally to the front of the property is a forecourt garden, whilst to the rear of the property is an enclosed rear garden with paved patio, astro turf lawn and gated rear access.