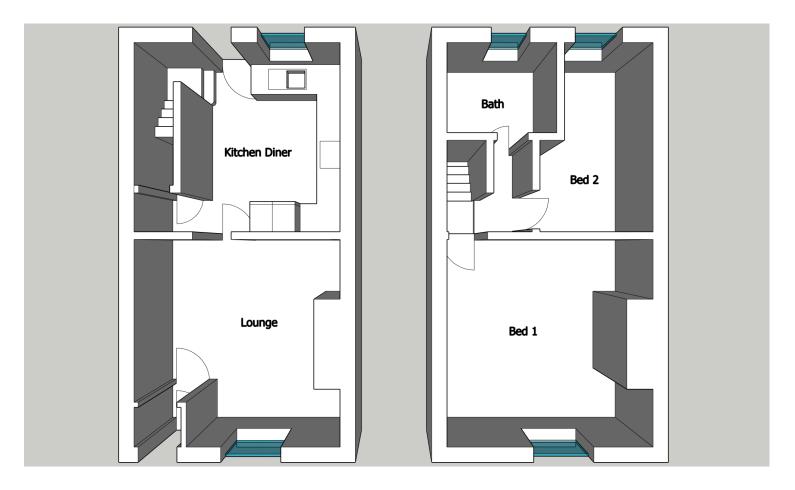

nits, integrated oven with four ring halogen, stainless steel sink unit with mixer tap, plumbed for washing machine, laminate flooring, radiator, UPVC double glazed window and UPVC double glazed door leading to rear garden.







LANDING: Loft access hatch.



BEDROOM ONE: Front double bedroom with radiator and UPVC double glazed window.







BEDROOM TWO: Rear double bedroom with radiator and UPVC double glazed window.





BATHROOM: Comprising of bath with overhead shower, vanity sink unit and WC, spotlights to ceiling, fully tiled walls, radiator and UPVC double glazed window.



OUTSIDE: Externally to the front of the property is a forecourt garden, whilst to the rear of the property is an enclosed rear garden with paved patio, astro turf lawn and gated rear access.



# Floor plan



### **Energy Performance Certificate**



Address: 519 Middleton Road Chadderton OL9 9SH

Tel: 0161 626 0333

Email: sales@aschadderton.com

SERVICES: The services to, and the fittings and appliances within, this property have not been tested and no guarantee can be given as to their condition or suitability for their purpose.

DISCLAIMER: Whilst we endeavor to make our sales details accurate and reliable they should not be relied on as statements or representations of fact and do not constitute part of an offer or contract. The Seller does not make or give nor do we or our employees have authority to make or give any representation or warranty in relation to the property.

Please contact the office before viewing the property.