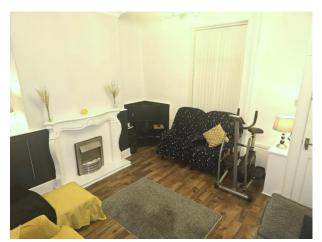

#### INTERNAL ACCOMMODATION:

ENTRANCE PORCH: Via a UPVC double glazed entrance door.

LOUNGE: With feature fireplace and surround, radiator, laminate flooring and UPVC double glazed window to front elevation.