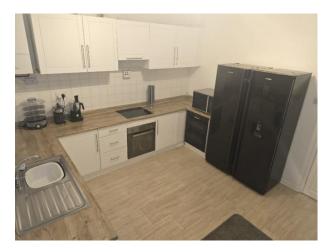

KITCHEN: Modern fitted kitchen with a range of wall and base units, integrated oven with four ring halogen, stainless steel sink unit with mixer tap, plumbed for washing machine, laminate flooring, radiator, UPVC double glazed window and UPVC double glazed door leading to rear garden.