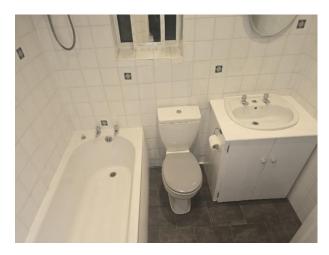

LANDING: Loft access hatch.

BEDROOM ONE: Front double bedroom with radiator and UPVC double glazed window.

BEDROOM TWO: Rear double bedroom with radiator and UPVC double glazed window.

BATHROOM: Comprising of bath with overhead shower, vanity sink unit and WC, spotlights to ceiling, fully tiled walls, radiator and UPVC double glazed window.