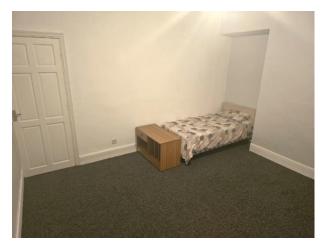

LANDING: Loft access hatch.

BEDROOM ONE: Front double bedroom with radiator and UPVC double glazed window.

BEDROOM TWO: Rear double bedroom with radiator and UPVC double glazed window.

BATHROOM: Comprising of bath with overhead shower, vanity sink unit and WC, spotlights to ceiling, fully tiled walls, radiator and UPVC double glazed window.