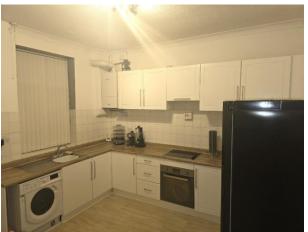

KITCHEN: Modern fitted kitchen with a range of wall and base units, integrated oven with four ring halogen, stainless steel sink unit with mixer tap, plumbed for washing machine, laminate flooring, radiator, UPVC double glazed window and UPVC double glazed door leading to rear garden.