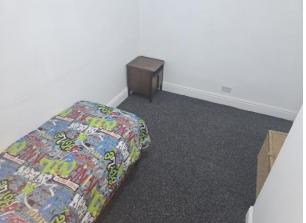

LANDING: Loft access hatch.

BEDROOM ONE: Front double bedroom with radiator and UPVC double glazed window.

BEDROOM TWO: Rear double bedroom with radiator and UPVC double glazed window.

BATHROOM: Comprising of bath with overhead shower, vanity sink unit and WC, spotlights to ceiling, fully tiled walls, radiator and UPVC double glazed window.