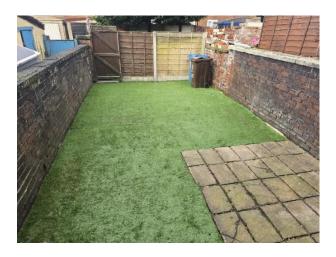

OUTSIDE: Externally to the front of the property is a forecourt garden, whilst to the rear of the property is an enclosed rear garden with paved patio, astro turf lawn and gated rear access.