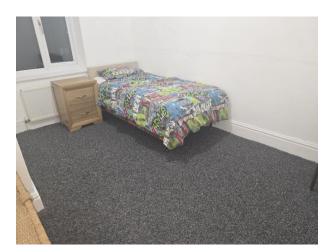

LANDING: Loft access hatch.

BEDROOM ONE: Front double bedroom with radiator and UPVC double glazed window.

BEDROOM TWO: Rear double bedroom with radiator and UPVC double glazed window.

BATHROOM: Comprising of bath with overhead shower, vanity sink unit and WC, spotlights to ceiling, fully tiled walls, radiator and UPVC double glazed window.