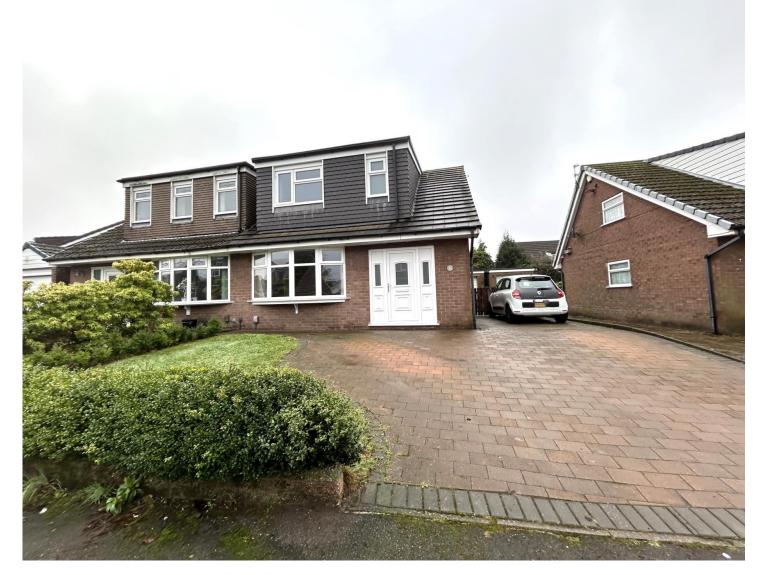

## 6 Taunton Road, Chadderton, OL9 0BE

- NO CHAIN
- Semi Detached Bungalow
- Three Bedrooms (Master with ensuite)
- Lounge
- Kitchen Diner

- Summer Room
- Good Size Rear Garden
- Driveway Providing Off Road Parking
- Substantial Family Living Accommodation
- Viewing Highly Recommeded

\*\*\*NO CHAIN AND THEREFORE VACANT POSSESION ON COMPLETION\*\*\* This well presented semi detached bungalow has had the addition of a front dormer with en-suite to provide three bedrooms to the first floor whilst freeing up additional living space to the ground floor and therefore offering substantial family living accommodation. The property is situated within a popular residential area of North Chadderton within easy access of excellent local schools and amenities, Chadderton hall park, public transport links including Mills Hill train station and a short drive from the Northwest motorway network. Internal accommodation now comprises of entrance hall, downstairs bathroom, lounge, dining kitchen and summer room all to the ground floor, whilst to the first floor there are three bedrooms (master with en-suite). Externally to the front of the property is a substantial driveway providing ample off road parking, whilst to the rear of the property is a paved patio area with lawned garden area and detached garage. The property further benefits from UPVC double glazing and gas central heating, viewing of the property is highly recommended.

EN-SUITE: Comprising of vanity sink unit and WC, spotlights to ceiling and UPVC double glazed window.

BEDROOM THREE: Rear single bedroom with radiator and UPVC double glazed window.

OUTSIDE: Externally to the front of the property is a substantial driveway providing ample off road parking, whilst to the rear of the property is a paved patio area with lawned garden area and detached garage.