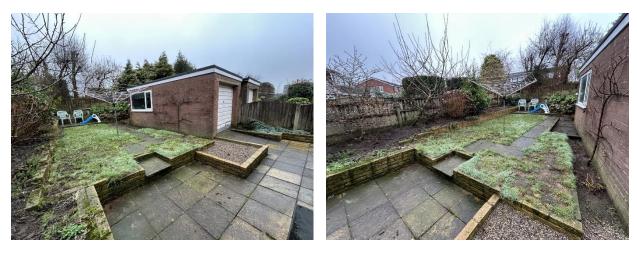

EN-SUITE: Comprising of vanity sink unit and WC, spotlights to ceiling and UPVC double glazed window.

BEDROOM THREE: Rear single bedroom with radiator and UPVC double glazed window.

OUTSIDE: Externally to the front of the property is a substantial driveway providing ample off road parking, whilst to the rear of the property is a paved patio area with lawned garden area and detached garage.