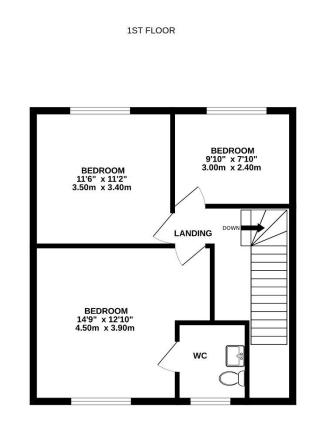

LANDING: Built in storage cupboard and UPVC double glazed window.

BEDROOM ONE: Rear double bedroom with fitted drawers and cupboards, radiator and UPVC double glazed window.

BEDROOM TWO: Front double bedroom with fitted storage, radiator, loft access hatch and UPVC double glazed window.

EN-SUITE: Comprising of vanity sink unit and WC, spotlights to ceiling and UPVC double glazed window.

BEDROOM THREE: Rear single bedroom with radiator and UPVC double glazed window.

OUTSIDE: Externally to the front of the property is a substantial driveway providing ample off road parking, whilst to the rear of the property is a paved patio area with lawned garden area and detached garage.

## Floor Plan

GROUND FLOOR

Whilst every attempt has been made to ensure the accuracy of the floorplan contained here, measurements of doors, windows, rooms and any other items are approximate and no responsibility is taken for any error, omission or mis-statement. This plan is for illustrative purposes only and should be used as such by any prospective purchaser. The services, systems and appliances shown have not been tested and no guarantee as to their operability or efficiency can be given. Made with Metropix ©2025