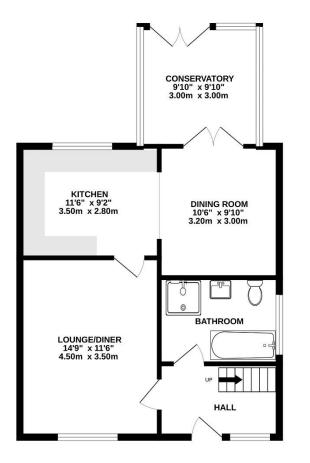

#### INTERNAL ACCOMMODATION:

ENTRANCE HALL: Via a UPVC double glazed entrance door with stairs leading to first floor.

DOWNSTAIRS WC: Comprising of shower cubicle, bath, sink and WC, fully tiled walls and floor, spotlights to ceiling and UPVC double glazed window.

LOUNGE: With radiator and UPVC double glazed window.

KITCHEN DINER: Range of wall and base units, integrated oven, five ring gas hob with extractor hood above, stainless steel sink unit with mixer tap, plumbed for washing machine, tiled splashbacks and UPVC double glazed window.

DINING AREA: With laminate flooring, radiator and UPVC double glazed doors leading to conservatory/summer room.

CONSERVATORY/SUMMER ROOM: With laminate flooring and UPVC double glazed French doors leading to rear garden.

## Floor Plan

GROUND FLOOR

Whilst every attempt has been made to ensure the accuracy of the floorplan contained here, measurements of doors, windows, rooms and any other items are approximate and no responsibility is taken for any error, omission or mis-statement. This plan is for illustrative purposes only and should be used as such by any prospective purchaser. The services, systems and appliances shown have not been tested and no guarantee as to their operability or efficiency can be given. Made with Metropix ©2025