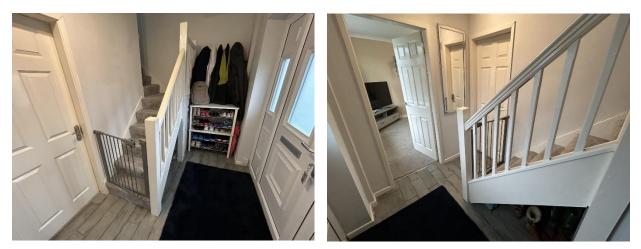

#### INTERNAL ACCOMMODATION:

ENTRANCE HALL: Via a UPVC double glazed entrance door with stairs leading to first floor.

DOWNSTAIRS WC: Comprising of shower cubicle, bath, sink and WC, fully tiled walls and floor, spotlights to ceiling and UPVC double glazed window.

LANDING: Built in storage cupboard and UPVC double glazed window.

BEDROOM ONE: Rear double bedroom with fitted drawers and cupboards, radiator and UPVC double glazed window.

BEDROOM TWO: Front double bedroom with fitted storage, radiator, loft access hatch and UPVC double glazed window.