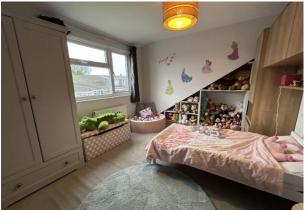

EN-SUITE: Comprising of vanity sink unit and WC, spotlights to ceiling and UPVC double glazed window.

BEDROOM THREE: Rear single bedroom with radiator and UPVC double glazed window.

OUTSIDE: Externally to the front of the property is a substantial driveway providing ample off road parking, whilst to the rear of the property is a paved patio area with lawned garden area and detached garage.