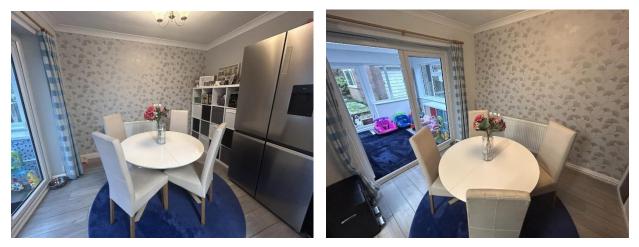

DINING AREA: With laminate flooring, radiator and UPVC double glazed doors leading to conservatory/summer room.

CONSERVATORY/SUMMER ROOM: With laminate flooring and UPVC double glazed French doors leading to rear garden.