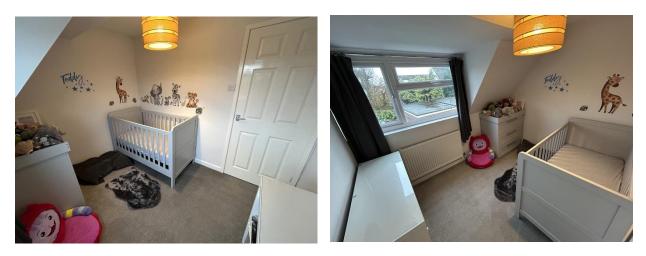

LANDING: Built in storage cupboard and UPVC double glazed window.

BEDROOM ONE: Rear double bedroom with fitted drawers and cupboards, radiator and UPVC double glazed window.

BEDROOM TWO: Front double bedroom with fitted storage, radiator, loft access hatch and UPVC double glazed window.

EN-SUITE: Comprising of vanity sink unit and WC, spotlights to ceiling and UPVC double glazed window.

BEDROOM THREE: Rear single bedroom with radiator and UPVC double glazed window.

OUTSIDE: Externally to the front of the property is a substantial driveway providing ample off road parking, whilst to the rear of the property is a paved patio area with lawned garden area and detached garage.