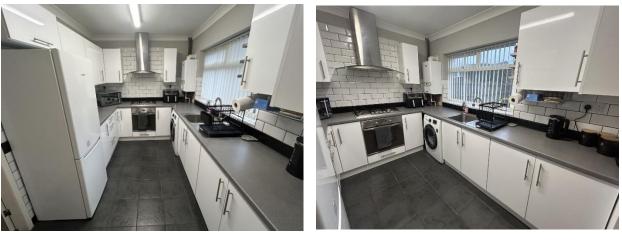

LOUNGE: With radiator and UPVC double glazed window.

KITCHEN DINER: Range of wall and base units, integrated oven, five ring gas hob with extractor hood above, stainless steel sink unit with mixer tap, plumbed for washing machine, tiled splashbacks and UPVC double glazed window.