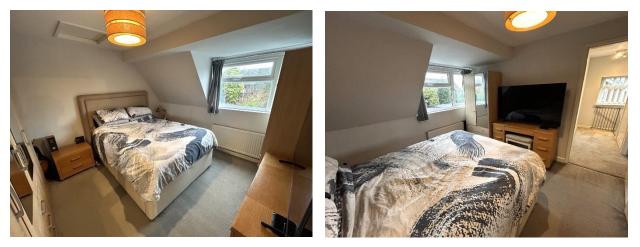

LANDING: Built in storage cupboard and UPVC double glazed window.

BEDROOM ONE: Rear double bedroom with fitted drawers and cupboards, radiator and UPVC double glazed window.

BEDROOM TWO: Front double bedroom with fitted storage, radiator, loft access hatch and UPVC double glazed window.

EN-SUITE: Comprising of vanity sink unit and WC, spotlights to ceiling and UPVC double glazed window.

BEDROOM THREE: Rear single bedroom with radiator and UPVC double glazed window.

OUTSIDE: Externally to the front of the property is a substantial driveway providing ample off road parking, whilst to the rear of the property is a paved patio area with lawned garden area and detached garage.