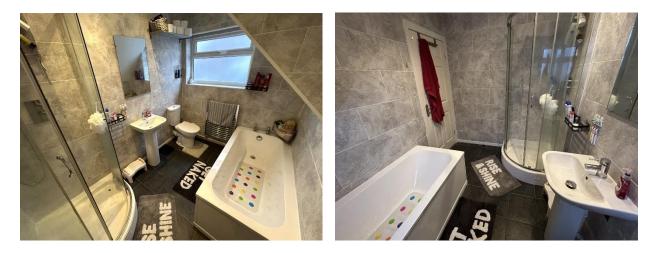

#### INTERNAL ACCOMMODATION:

ENTRANCE HALL: Via a UPVC double glazed entrance door with stairs leading to first floor.

DOWNSTAIRS WC: Comprising of shower cubicle, bath, sink and WC, fully tiled walls and floor, spotlights to ceiling and UPVC double glazed window.

EN-SUITE: Comprising of vanity sink unit and WC, spotlights to ceiling and UPVC double glazed window.

BEDROOM THREE: Rear single bedroom with radiator and UPVC double glazed window.

OUTSIDE: Externally to the front of the property is a substantial driveway providing ample off road parking, whilst to the rear of the property is a paved patio area with lawned garden area and detached garage.