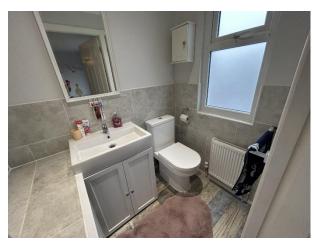

#### INTERNAL ACCOMMODATION:

ENTRANCE HALL: Via a UPVC double glazed entrance door with stairs leading to first floor.

DOWNSTAIRS WC: Comprising of shower cubicle, bath, sink and WC, fully tiled walls and floor, spotlights to ceiling and UPVC double glazed window.