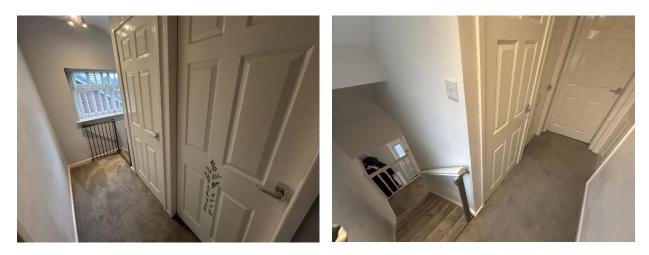

#### INTERNAL ACCOMMODATION:

ENTRANCE HALL: Via a UPVC double glazed entrance door with stairs leading to first floor.

DOWNSTAIRS WC: Comprising of shower cubicle, bath, sink and WC, fully tiled walls and floor, spotlights to ceiling and UPVC double glazed window.

LANDING: Built in storage cupboard and UPVC double glazed window.

BEDROOM ONE: Rear double bedroom with fitted drawers and cupboards, radiator and UPVC double glazed window.

BEDROOM TWO: Front double bedroom with fitted storage, radiator, loft access hatch and UPVC double glazed window.