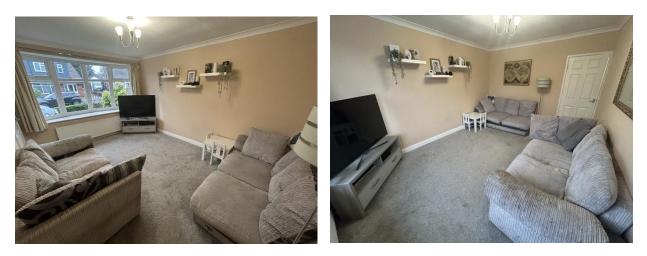

LOUNGE: With radiator and UPVC double glazed window.

KITCHEN DINER: Range of wall and base units, integrated oven, five ring gas hob with extractor hood above, stainless steel sink unit with mixer tap, plumbed for washing machine, tiled splashbacks and UPVC double glazed window.