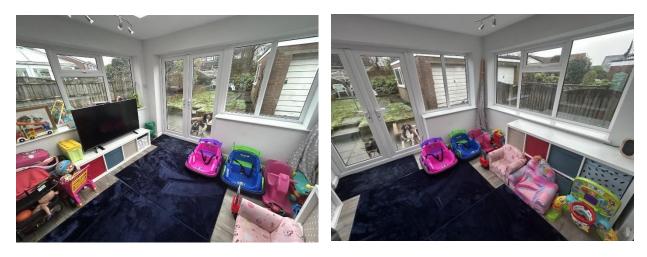

DINING AREA: With laminate flooring, radiator and UPVC double glazed doors leading to conservatory/summer room.

CONSERVATORY/SUMMER ROOM: With laminate flooring and UPVC double glazed French doors leading to rear garden.