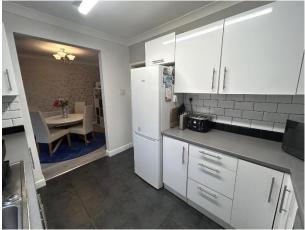

LOUNGE: With radiator and UPVC double glazed window.

KITCHEN DINER: Range of wall and base units, integrated oven, five ring gas hob with extractor hood above, stainless steel sink unit with mixer tap, plumbed for washing machine, tiled splashbacks and UPVC double glazed window.