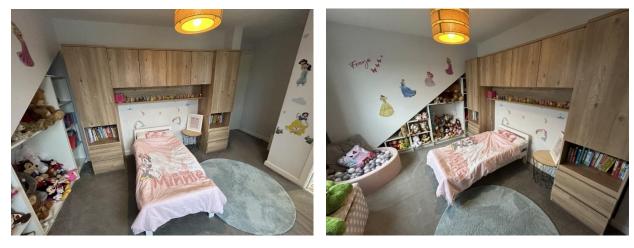

EN-SUITE: Comprising of vanity sink unit and WC, spotlights to ceiling and UPVC double glazed window.

BEDROOM THREE: Rear single bedroom with radiator and UPVC double glazed window.

OUTSIDE: Externally to the front of the property is a substantial driveway providing ample off road parking, whilst to the rear of the property is a paved patio area with lawned garden area and detached garage.