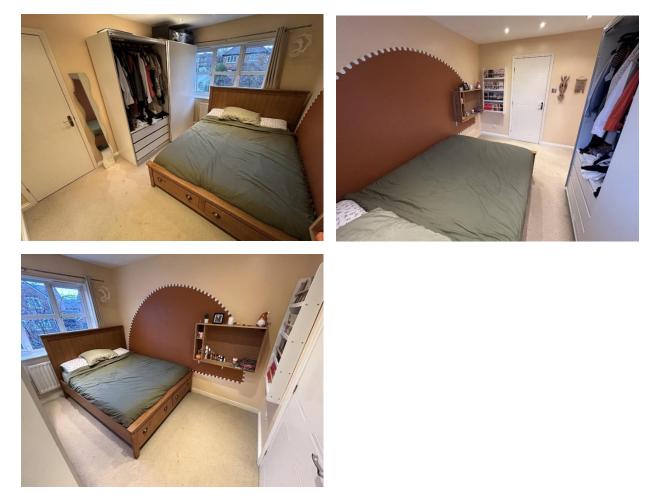

LANDING: With loft access hatch and built in storage cupboard.

BEDROOM ONE: Front double bedroom with radiator and UPVC double glazed window.

EN-SUITE: Comprising of shower cubicle, sink and WC, laminate flooring, radiator and UPVC double glazed window.

BEDROOM TWO: Rear double bedroom with laminate flooring, radiator and UPVC double glazed window.

BEDROOM THREE: Front single bedroom with radiator and UPVC double glazed window.

BATHROOM: Modern bathroom comprising of bath with overhead shower off mixer taps, sink and WC, towel radiator and UPVC double glazed window.