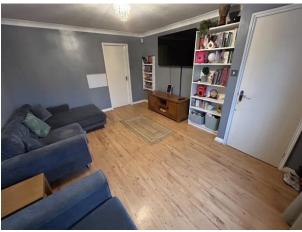

INTERNAL ACCOMMODATION:

ENTRANCE HALL: Via a composite double glazed entrance door with laminate flooring and stairs leading to first floor.

LOUNGE: With laminate flooring, radiator and UPVC double glazed window to front elevation.