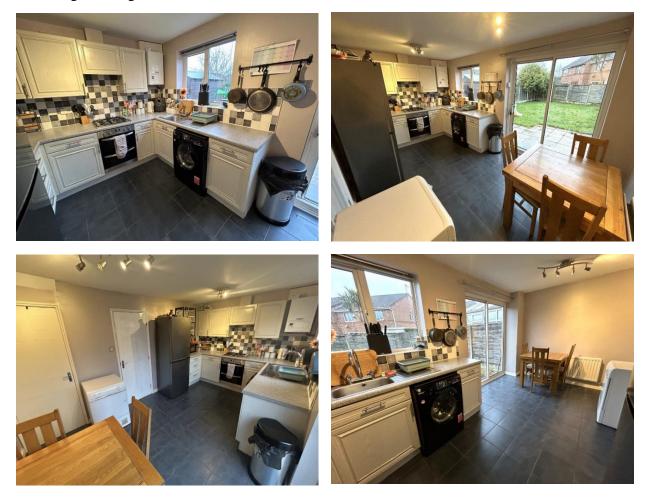

KITCHEN DINER: Modern range of wall and base units, integrated oven, four ring gas hob with extractor hood above, stainless steel sink unit with mixer tap, plumbed for washing machine, tiled flooring, understairs storage cupboard, UPVC double glazed window and UOVC double glazed sliding doors leading to rear garden.