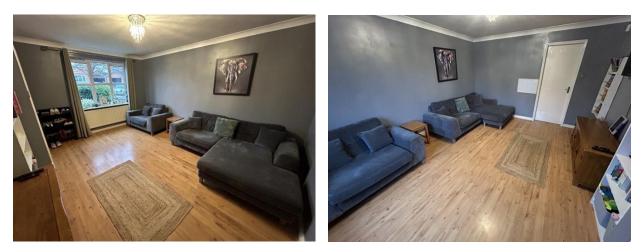

INTERNAL ACCOMMODATION:

ENTRANCE HALL: Via a composite double glazed entrance door with laminate flooring and stairs leading to first floor.

LOUNGE: With laminate flooring, radiator and UPVC double glazed window to front elevation.