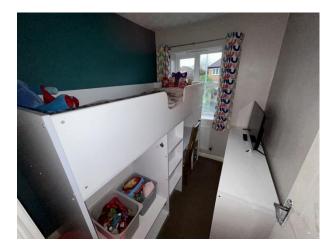

BEDROOM TWO: Rear double bedroom with laminate flooring, radiator and UPVC double glazed window.

BEDROOM THREE: Front single bedroom with radiator and UPVC double glazed window.

BATHROOM: Modern bathroom comprising of bath with overhead shower off mixer taps, sink and WC, towel radiator and UPVC double glazed window.