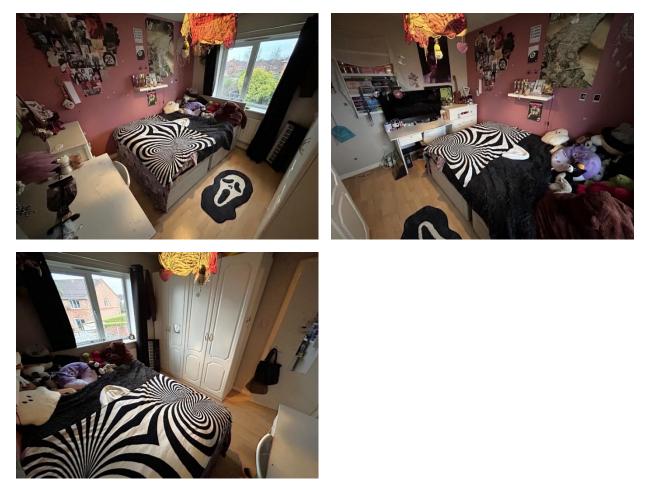

LANDING: With loft access hatch and built in storage cupboard.

BEDROOM ONE: Front double bedroom with radiator and UPVC double glazed window.

EN-SUITE: Comprising of shower cubicle, sink and WC, laminate flooring, radiator and UPVC double glazed window.

BEDROOM TWO: Rear double bedroom with laminate flooring, radiator and UPVC double glazed window.

BEDROOM THREE: Front single bedroom with radiator and UPVC double glazed window.

BATHROOM: Modern bathroom comprising of bath with overhead shower off mixer taps, sink and WC, towel radiator and UPVC double glazed window.