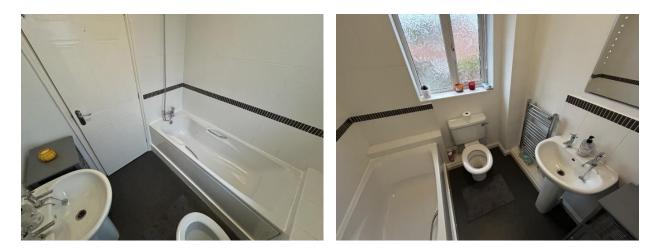

LANDING: With loft access hatch and built in storage cupboard.

BEDROOM ONE: Front double bedroom with radiator and UPVC double glazed window.

EN-SUITE: Comprising of shower cubicle, sink and WC, laminate flooring, radiator and UPVC double glazed window.

BEDROOM TWO: Rear double bedroom with laminate flooring, radiator and UPVC double glazed window.

BEDROOM THREE: Front single bedroom with radiator and UPVC double glazed window.

BATHROOM: Modern bathroom comprising of bath with overhead shower off mixer taps, sink and WC, towel radiator and UPVC double glazed window.