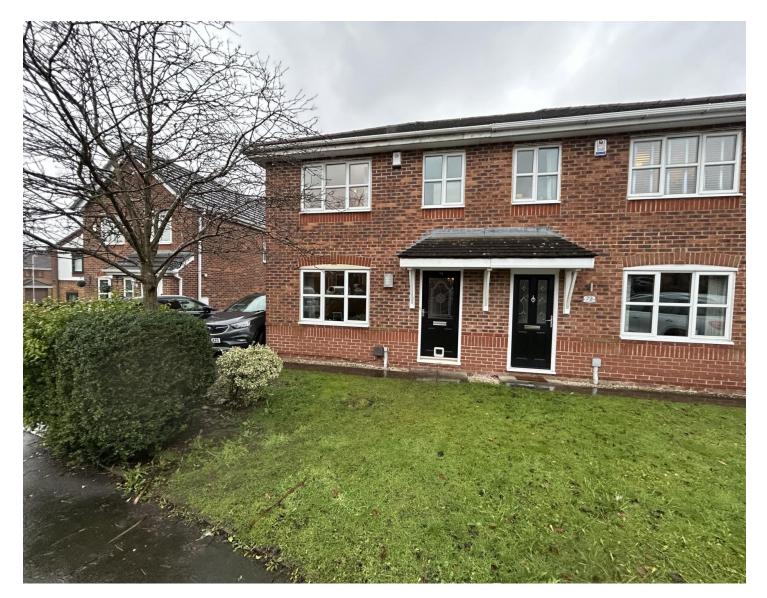

# 71 Cairnwell Road, Chadderton, OL9 0NF

- Semi Detached Property
- Three Bedrooms (Master with en- suite)
- Good Size Lounge
- Modern Fitted Kitchen Diner
- Modern Family Bathroom

- Substantial Rear Garden
- Driveway Providing Ample Off Road Parking
- Situated On The Popular Swallowfield Development
- Benefits From Double Glazing/GCH
- Viewing Highly Recommended

This beautifully presented three bedroomed (master with en-suite) semi detached property is situated on the ever popular Swallowfield development in North Chadderton and is ideally located for excellent schools and amenities, public transport links, Chadderton Park, Elk Mill retail park and just a short drive from the Northwest motorway network. Internal accommodation briefly comprises of entrance hall, lounge, modern fitted dining kitchen, three bedrooms (master with en-suite) and modern family bathroom. Externally to the front of the property is a long driveway providing ample off road parking and a small lawn garden area, whilst to the front of the property is a substantial garden comprising of paved patio, lawn garden and composite garden shed. The property further benefits from UPVC double glazing and gas central heating, viewing of the property is highly recommended.

OUTSIDE: Externally to the front of the property is a long driveway providing ample off road parking and a small lawn garden area, whilst to the front of the property is a substantial garden comprising of paved patio, lawn garden and composite garden shed.