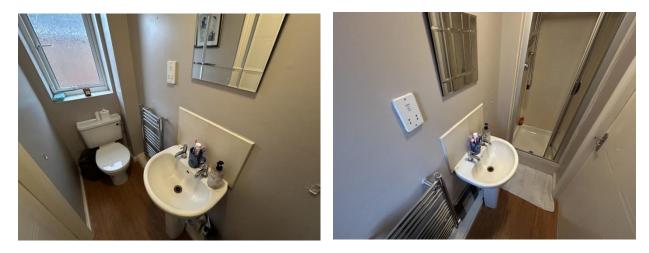

LANDING: With loft access hatch and built in storage cupboard.

BEDROOM ONE: Front double bedroom with radiator and UPVC double glazed window.

EN-SUITE: Comprising of shower cubicle, sink and WC, laminate flooring, radiator and UPVC double glazed window.

BEDROOM TWO: Rear double bedroom with laminate flooring, radiator and UPVC double glazed window.

BEDROOM THREE: Front single bedroom with radiator and UPVC double glazed window.

BATHROOM: Modern bathroom comprising of bath with overhead shower off mixer taps, sink and WC, towel radiator and UPVC double glazed window.