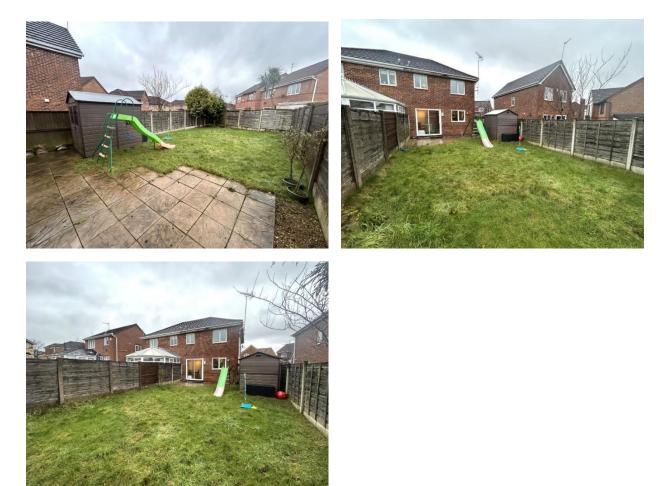

OUTSIDE: Externally to the front of the property is a long driveway providing ample off road parking and a small lawn garden area, whilst to the front of the property is a substantial garden comprising of paved patio, lawn garden and composite garden shed.