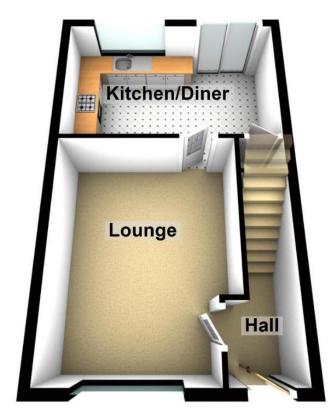

### Floor Plan

#### **Ground Floor**

**First Floor** 

INTERNAL ACCOMMODATION:

ENTRANCE HALL: Via a composite double glazed entrance door with laminate flooring and stairs leading to first floor.

LOUNGE: With laminate flooring, radiator and UPVC double glazed window to front elevation.

KITCHEN DINER: Modern range of wall and base units, integrated oven, four ring gas hob with extractor hood above, stainless steel sink unit with mixer tap, plumbed for washing machine, tiled flooring, understairs storage cupboard, UPVC double glazed window and UOVC double glazed sliding doors leading to rear garden.