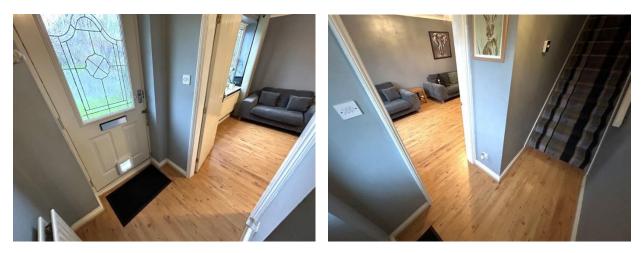

INTERNAL ACCOMMODATION:

ENTRANCE HALL: Via a composite double glazed entrance door with laminate flooring and stairs leading to first floor.

LOUNGE: With laminate flooring, radiator and UPVC double glazed window to front elevation.