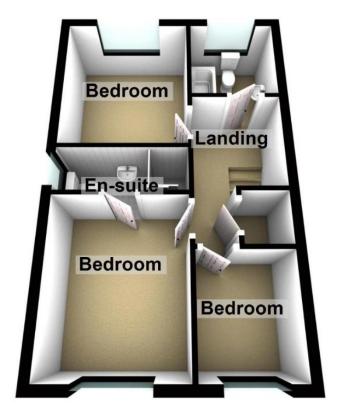

### Floor Plan

#### **Ground Floor**

**First Floor** 

LANDING: With loft access hatch and built in storage cupboard.

BEDROOM ONE: Front double bedroom with radiator and UPVC double glazed window.

EN-SUITE: Comprising of shower cubicle, sink and WC, laminate flooring, radiator and UPVC double glazed window.

BEDROOM TWO: Rear double bedroom with laminate flooring, radiator and UPVC double glazed window.

BEDROOM THREE: Front single bedroom with radiator and UPVC double glazed window.

BATHROOM: Modern bathroom comprising of bath with overhead shower off mixer taps, sink and WC, towel radiator and UPVC double glazed window.