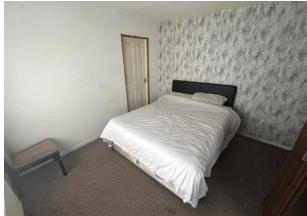

### FIRST FLOOR:

BEDROOM ONE: Front double bedroom, radiator and UPVC double glazed window.

BEDROOM TWO: Rear double bedroom with built-in storage cupboard, radiator and UPVC double glazed window.

BATHROOM: Comprising of bath with overhead shower off mixer tap, vanity sink unit and WC, radiator, extractor fan, UPVC panelled ceiling with spotlights and UPVC double glazed window to the rear.