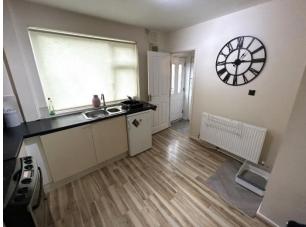

KITCHEN: Range of wall and base units, space for cooker with extractor hood above, tiled splashback, one and a half bowl stainless steel sink unit with mixer tap, laminate flooring and UPVC double glazed window to the rear. Cupboard to under stairs with meters.