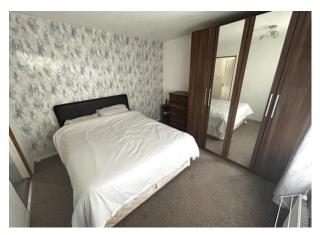

### FIRST FLOOR:

BEDROOM ONE: Front double bedroom, radiator and UPVC double glazed window.

BEDROOM TWO: Rear double bedroom with built-in storage cupboard, radiator and UPVC double glazed window.

BATHROOM: Comprising of bath with overhead shower off mixer tap, vanity sink unit and WC, radiator, extractor fan, UPVC panelled ceiling with spotlights and UPVC double glazed window to the rear.