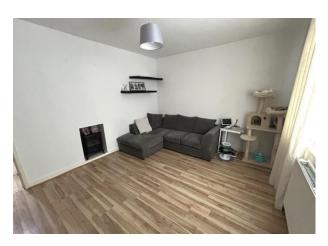

#### INTERNAL ACCOMMODATION:

ENTRANCE: Via a UPVC double glazed door leading into entrance vestibule with stairs leading to the first floor. Hive central heating control.

LOUNGE: With laminate flooring, radiator and UPVC double glazed window to the front.