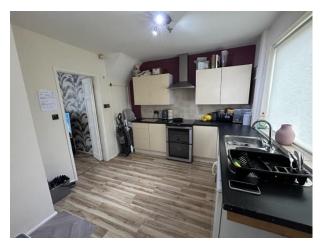

KITCHEN: Range of wall and base units, space for cooker with extractor hood above, tiled splashback, one and a half bowl stainless steel sink unit with mixer tap, laminate flooring and UPVC double glazed window to the rear. Cupboard to under stairs with meters.