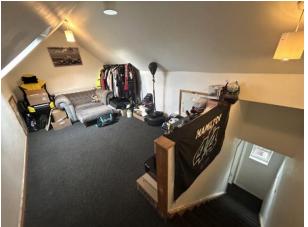

LOFT ROOM: Large versatile loft space with radiator, power and lighting, carpet and double glazed Velox window.

OUTSIDE: Patio area to rear, and lawned. Access to rear via gate, Shed included. CCTV on the property.