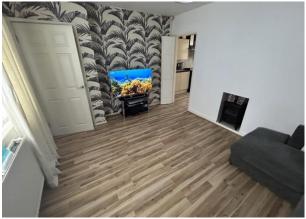

#### INTERNAL ACCOMMODATION:

ENTRANCE: Via a UPVC double glazed door leading into entrance vestibule with stairs leading to the first floor. Hive central heating control.

LOUNGE: With laminate flooring, radiator and UPVC double glazed window to the front.