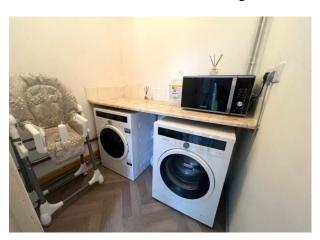

UTILITY ROOM: Plumbed for washing machine and dryer. Separate boiler room with extra storage.