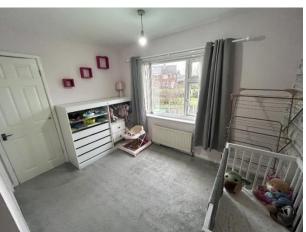

### FIRST FLOOR:

BEDROOM ONE: Front double bedroom, radiator and UPVC double glazed window.

BEDROOM TWO: Rear double bedroom with built-in storage cupboard, radiator and UPVC double glazed window.

BATHROOM: Comprising of bath with overhead shower off mixer tap, vanity sink unit and WC, radiator, extractor fan, UPVC panelled ceiling with spotlights and UPVC double glazed window to the rear.