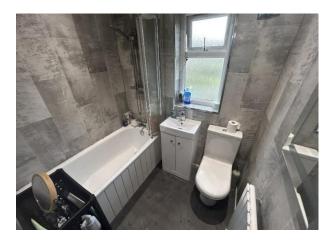

### FIRST FLOOR:

BEDROOM ONE: Front double bedroom, radiator and UPVC double glazed window.

BEDROOM TWO: Rear double bedroom with built-in storage cupboard, radiator and UPVC double glazed window.

BATHROOM: Comprising of bath with overhead shower off mixer tap, vanity sink unit and WC, radiator, extractor fan, UPVC panelled ceiling with spotlights and UPVC double glazed window to the rear.