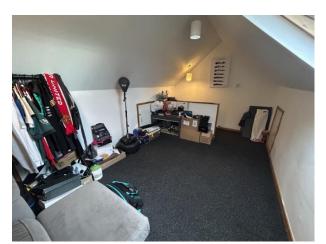

LOFT ROOM: Large versatile loft space with radiator, power and lighting, carpet and double glazed Velox window.

OUTSIDE: Patio area to rear, and lawned. Access to rear via gate, Shed included. CCTV on the property.