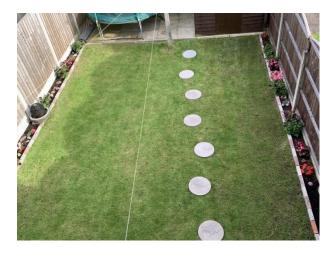

\*\*\* NO CHAIN AND THEREFORE VACANT POSSESSION ON COMPLETION\*\*\* This well presented, two bedroomed town house offers good size living accommodation in the form of entrance hall, lounge, kitchen, two bedrooms, bathroom and loft room. The property is situated in a popular residential area of Chadderton within easy access of excellent local schools and amenities including Chadderton town centre, public transport links and a short drive from the Northwest motorway network. Externally to the front of the property is a low maintenance stone and paved garden area, whilst to the rear of the property is a beautifully presented rear garden with paved patio area and lawn garden area with flower boarders, wooden garden shed and gated rear access. The property further benefits from double glazing and gas central heating, viewing of the property is highly recommended.

LOFT ROOM: Large versatile loft space with radiator, power and lighting, carpet and double glazed Velox window.

OUTSIDE: Patio area to rear, and lawned. Access to rear via gate, Shed included. CCTV on the property.