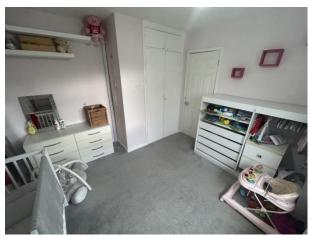

### FIRST FLOOR:

BEDROOM ONE: Front double bedroom, radiator and UPVC double glazed window.

BEDROOM TWO: Rear double bedroom with built-in storage cupboard, radiator and UPVC double glazed window.

BATHROOM: Comprising of bath with overhead shower off mixer tap, vanity sink unit and WC, radiator, extractor fan, UPVC panelled ceiling with spotlights and UPVC double glazed window to the rear.