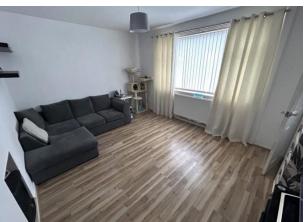

#### INTERNAL ACCOMMODATION:

ENTRANCE: Via a UPVC double glazed door leading into entrance vestibule with stairs leading to the first floor. Hive central heating control.

LOUNGE: With laminate flooring, radiator and UPVC double glazed window to the front.