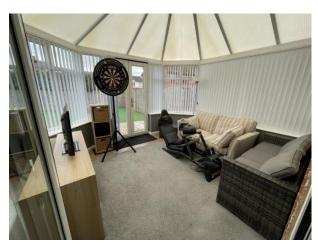

CONSERVATORY: Of brick and UPVC construction with radiator and UPVC double glazed French doors leading to garden with side windows.

LANDING: Loft access hatch with loft ladders, UPVC double glazed window and built-in storage cupboard.