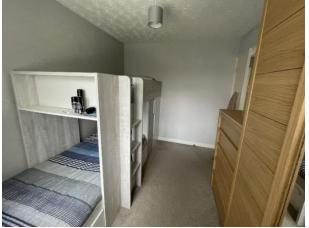

BEDROOM ONE: Front double bedroom with radiator and UPVC double glazed window.

BEDROOM TWO: Rear double bedroom with radiator and UPVC double glazed window.

BEDROOM THREE: Rear single bedroom with radiator and UPVC double glazed window.