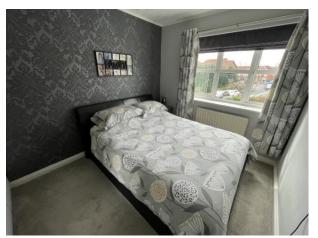

BEDROOM ONE: Front double bedroom with radiator and UPVC double glazed window.

BEDROOM TWO: Rear double bedroom with radiator and UPVC double glazed window.

BEDROOM THREE: Rear single bedroom with radiator and UPVC double glazed window.