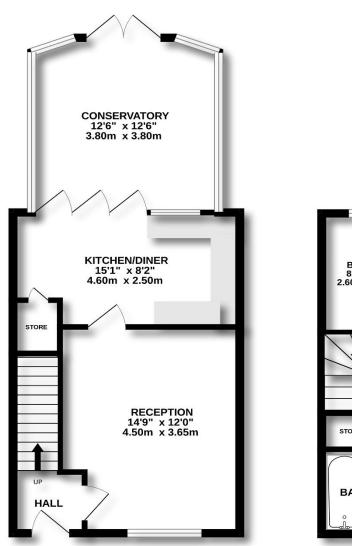

This beautifully presented three bedroomed semi-detached property is situated within a quiet cul-desac on the ever popular Cairnwell development within easy access of excellent local schools and amenities, public transport links, walking distance from Chadderton Park and a short drive from the Northwest motorway network. Internal accommodation briefly comprises of entrance hall, lounge,modern fitted dining kitchen, conservatory, three bedrooms and modern family bathroom. Externally to the front of the property is a concrete print and tarmac driveway providing off road parking with gated access leading to an enclosed rear garden with concrete print garden patio area and artificial lawn garden beyond. The property further benefits from UPVC double glazing, gas central heating, and viewing the property is highly recommended.

#### INTERNAL ACCOMMODATION:

ENTRANCE HALL: Via a composite double glazed entrance door, radiator and stairs leading to first floor.

LOUNGE: With laminate flooring, radiator, UPVC double glazed window to front elevation.

KITCHEN DINER: Modern range of wall and base units with granite work tops, high quality laminate flooring, intergrated double oven with four ring gas hob and extractor hood above, intergrated fridge freezer, washing machine and dishwasher, inset sink unit with mixer tap, radiator, spotlights to ceiling, UPVC double glazed window and UPVC double glazed door leading to conservatory.

CONSERVATORY: Of brick and UPVC construction with radiator and UPVC double glazed French doors leading to garden with side windows.

LANDING: Loft access hatch with loft ladders, UPVC double glazed window and built-in storage cupboard.

BEDROOM ONE: Front double bedroom with radiator and UPVC double glazed window.

BEDROOM TWO: Rear double bedroom with radiator and UPVC double glazed window.

BEDROOM THREE: Rear single bedroom with radiator and UPVC double glazed window.

BATHROOM: Modern bathroom suite comprising of bath with overhead electric shower, vanity sink unit and WC, towel radiator, tiled walls, UPVC ceiling with inset spotlights and UPVC double glazed window.

OUTSIDE: Externally to the front of the property is a concrete print and tarmac driveway providing off road parking with gated access leading to an enclosed rear garden with concrete print garden patio area and artificial lawn garden beyond

## Floor Plan

#### GROUND FLOOR

BEDROOM 8'6" x 6'7" 2.60m x 2.00m

BEDROOM 11'6" x 8'10" 3.50m x 2.70m

BEDROOM 11'6" x 8'10" 3.50m x 2.70m

1ST FLOOR

Whilst every attempt has been made to ensure the accuracy of the floorplan contained here, measurements of doors, windows, known and any other tiens are approximate and no responsibility is taken for any error, omission or mis-statement. This plan is for illustrative purposes only and should be used as such by any prospective purchaser. The services, systems and appliances shown have not been tested and no guarantee as to their operability or efficiency can be given.