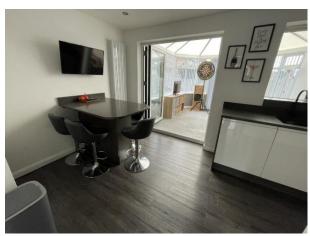

KITCHEN DINER: Modern range of wall and base units with granite work tops, high quality laminate flooring, intergrated double oven with four ring gas hob and extractor hood above, intergrated fridge freezer, washing machine and dishwasher, inset sink unit with mixer tap, radiator, spotlights to ceiling, UPVC double glazed window and UPVC double glazed door leading to conservatory.

CONSERVATORY: Of brick and UPVC construction with radiator and UPVC double glazed French doors leading to garden with side windows.

LANDING: Loft access hatch with loft ladders, UPVC double glazed window and built-in storage cupboard.