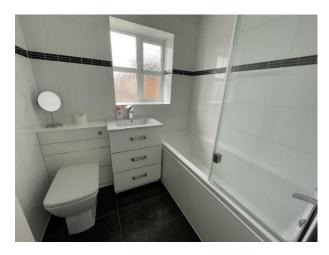

BATHROOM: Modern bathroom suite comprising of bath with overhead electric shower, vanity sink unit and WC, towel radiator, tiled walls, UPVC ceiling with inset spotlights and UPVC double glazed window.