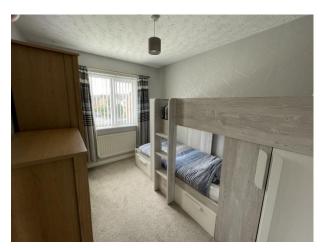

BEDROOM ONE: Front double bedroom with radiator and UPVC double glazed window.

BEDROOM TWO: Rear double bedroom with radiator and UPVC double glazed window.

BEDROOM THREE: Rear single bedroom with radiator and UPVC double glazed window.