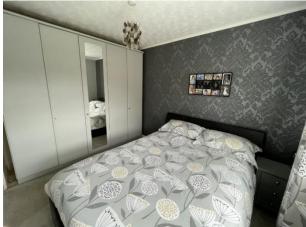

BEDROOM ONE: Front double bedroom with radiator and UPVC double glazed window.

BEDROOM TWO: Rear double bedroom with radiator and UPVC double glazed window.

BEDROOM THREE: Rear single bedroom with radiator and UPVC double glazed window.