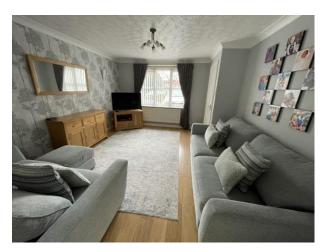

#### INTERNAL ACCOMMODATION:

ENTRANCE HALL: Via a composite double glazed entrance door, radiator and stairs leading to first floor.

LOUNGE: With laminate flooring, radiator, UPVC double glazed window to front elevation.