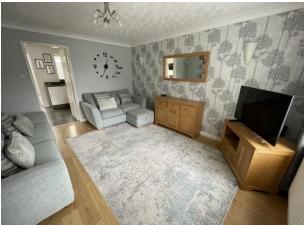

#### INTERNAL ACCOMMODATION:

ENTRANCE HALL: Via a composite double glazed entrance door, radiator and stairs leading to first floor.

LOUNGE: With laminate flooring, radiator, UPVC double glazed window to front elevation.