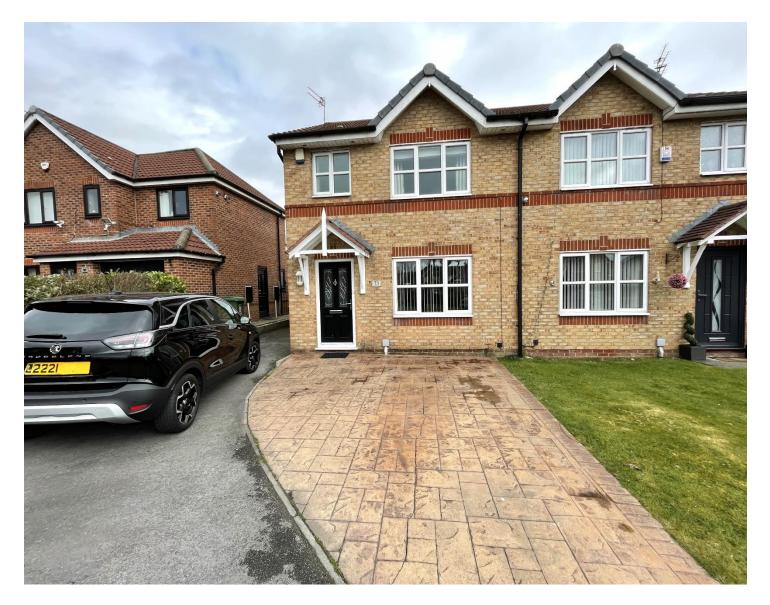

## 73 Canisp Close, Chadderton, OL9 0NZ

- Semi Detached Property
- Three Bedrooms
- Modern Fitted Dining Kitchen •
- Lounge
- Family Bathroom

- Conservatory
- Enclosed Rear Garden
- Driveway Providing Off Road Parking
- Popular Residential Area
- Viewings Are Highly Recommended

This beautifully presented three bedroomed semi-detached property is situated within a quiet cul-desac on the ever popular Cairnwell development within easy access of excellent local schools and amenities, public transport links, walking distance from Chadderton Park and a short drive from the Northwest motorway network. Internal accommodation briefly comprises of entrance hall, lounge,modern fitted dining kitchen, conservatory, three bedrooms and modern family bathroom. Externally to the front of the property is a concrete print and tarmac driveway providing off road parking with gated access leading to an enclosed rear garden with concrete print garden patio area and artificial lawn garden beyond. The property further benefits from UPVC double glazing, gas central heating, and viewing the property is highly recommended.

OUTSIDE: Externally to the front of the property is a concrete print and tarmac driveway providing off road parking with gated access leading to an enclosed rear garden with concrete print garden patio area and artificial lawn garden beyond