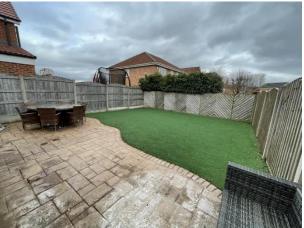

OUTSIDE: Externally to the front of the property is a concrete print and tarmac driveway providing off road parking with gated access leading to an enclosed rear garden with concrete print garden patio area and artificial lawn garden beyond