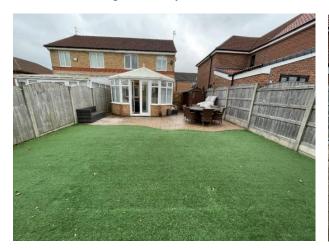

OUTSIDE: Externally to the front of the property is a concrete print and tarmac driveway providing off road parking with gated access leading to an enclosed rear garden with concrete print garden patio area and artificial lawn garden beyond