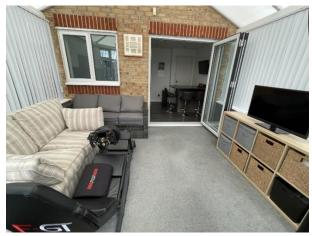

CONSERVATORY: Of brick and UPVC construction with radiator and UPVC double glazed French doors leading to garden with side windows.

LANDING: Loft access hatch with loft ladders, UPVC double glazed window and built-in storage cupboard.