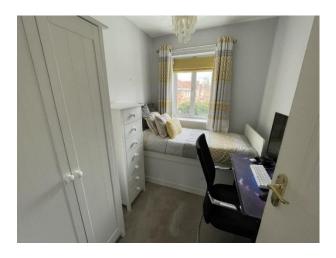

BEDROOM ONE: Front double bedroom with radiator and UPVC double glazed window.

BEDROOM TWO: Rear double bedroom with radiator and UPVC double glazed window.

BEDROOM THREE: Rear single bedroom with radiator and UPVC double glazed window.