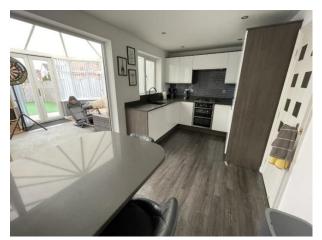

KITCHEN DINER: Modern range of wall and base units with granite work tops, high quality laminate flooring, intergrated double oven with four ring gas hob and extractor hood above, intergrated fridge freezer, washing machine and dishwasher, inset sink unit with mixer tap, radiator, spotlights to ceiling, UPVC double glazed window and UPVC double glazed door leading to conservatory.