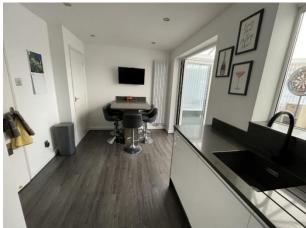

KITCHEN DINER: Modern range of wall and base units with granite work tops, high quality laminate flooring, intergrated double oven with four ring gas hob and extractor hood above, intergrated fridge freezer, washing machine and dishwasher, inset sink unit with mixer tap, radiator, spotlights to ceiling, UPVC double glazed window and UPVC double glazed door leading to conservatory.

CONSERVATORY: Of brick and UPVC construction with radiator and UPVC double glazed French doors leading to garden with side windows.

LANDING: Loft access hatch with loft ladders, UPVC double glazed window and built-in storage cupboard.