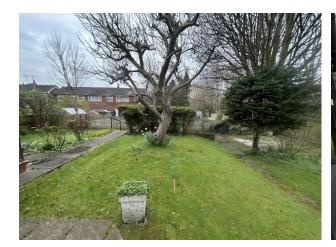

### OUTSIDE :

Externally the property has gardens to both front, side and rear.