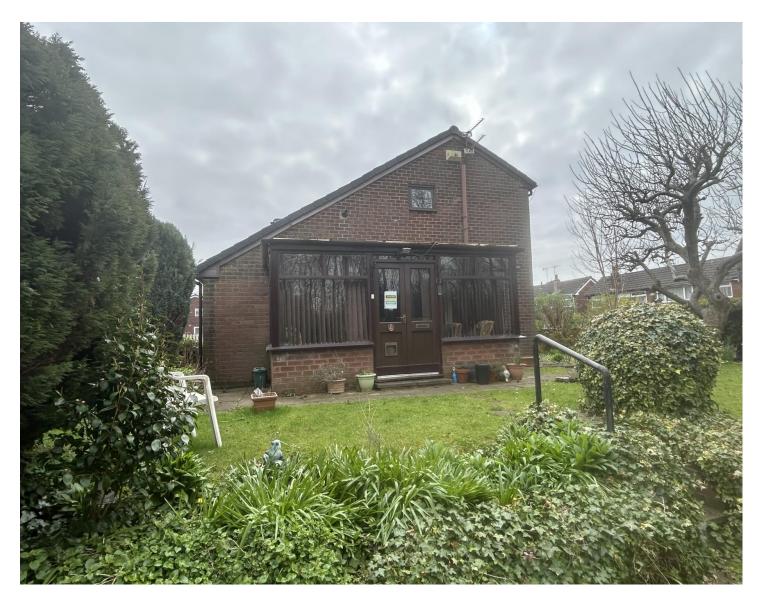

# Wiltshire Road, Chadderton

- NO CHAIN
- Semi-Detacahed Property
- One Double Bedroom
- Lounge
- Kitchen

- Dining Room
- Bathroom
- Garden To Side And Rear
- Popular Residential Area
- Viewings Are Highly Recommended

\*\*NO CHAIN\*\* and therefore vacant possession upon completion. This one double bedroomed, semi detached property is situated on a generous plot, with potential for extension/development subject to obtaining all relevant consent, in a popular residential area of Chadderton, within easy access of excellent local schools and amenities, public transport links including the Metrolink system and a short drive from the Northwest motorway network. Internal accommodation briefly comprises of entrance hall, lounge, dining room, kitchen, conservatory all to the ground floor and a double bedroom and wetroom to the first floor. Externally the property has gardens to both front, side and rear. The property further benefits from gas central heating and UPVC double glazed windows. Viewings of the property are highly recommended.

### OUTSIDE :

Externally the property has gardens to both front, side and rear.