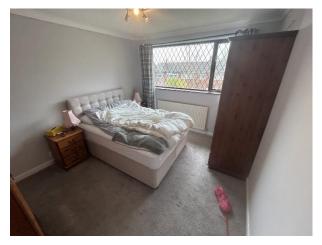

#### LANDING:

Loft access hatch and wooden double glazed window

BEDROOM 1:

Double bedroom with built in storage cupboards, radiator and wooden double glazed window

WETROOM:

Comprising of shower, sink and WC, radiator and wooden double glazed window