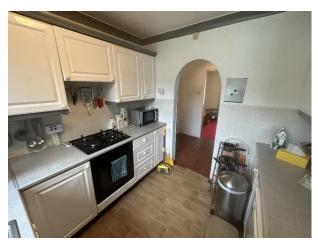

#### KITCHEN:

Range of wall and base units, intergrated oven, four ring gas hob and extractor above, stainless steel sink unit mixer tap, UPVC double glazed window and french doors leading to rear garden