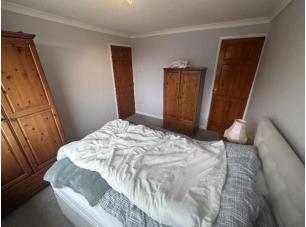

#### LANDING:

Loft access hatch and wooden double glazed window

BEDROOM 1:

Double bedroom with built in storage cupboards, radiator and wooden double glazed window

WETROOM:

Comprising of shower, sink and WC, radiator and wooden double glazed window