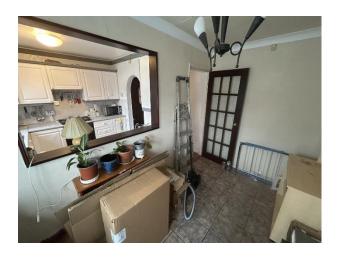

#### **ENTRANCE HALL:**

Via a wooden entrance door, under stairs storage cupboard

#### CONSERVATORY:

Side conservatory with spotlights to ceiling, wooden double glazed door