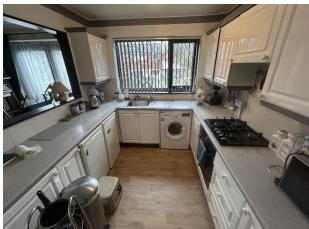

#### KITCHEN:

Range of wall and base units, intergrated oven, four ring gas hob and extractor above, stainless steel sink unit mixer tap, UPVC double glazed window and french doors leading to rear garden