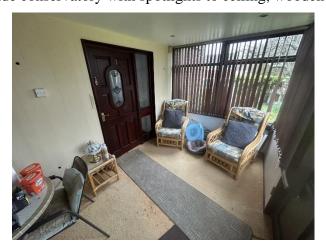

#### CONSERVATORY:

Side conservatory with spotlights to ceiling, wooden double glazed door