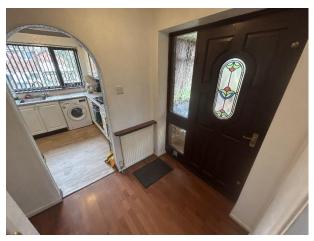

#### **ENTRANCE HALL:**

Via a wooden entrance door, under stairs storage cupboard