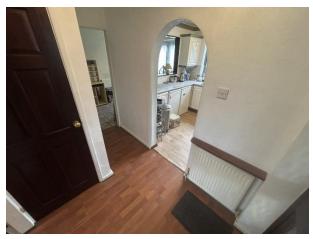

#### **ENTRANCE HALL:**

Via a wooden entrance door, under stairs storage cupboard

#### LANDING:

Loft access hatch and wooden double glazed window

BEDROOM 1:

Double bedroom with built in storage cupboards, radiator and wooden double glazed window

WETROOM:

Comprising of shower, sink and WC, radiator and wooden double glazed window