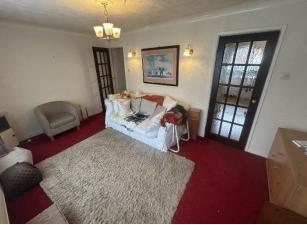

#### LOUNGE:

Radiator and UPVC double glazed window

#### DINING ROOM:

Radiator and UPVC double glazed leaded window