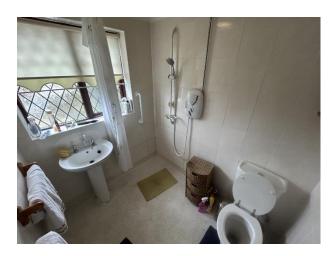

#### LANDING:

Loft access hatch and wooden double glazed window

BEDROOM 1:

Double bedroom with built in storage cupboards, radiator and wooden double glazed window

WETROOM:

Comprising of shower, sink and WC, radiator and wooden double glazed window