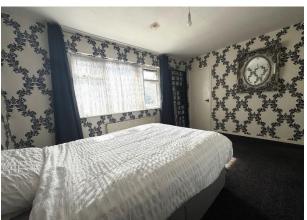

BEDROOM ONE: Front double bedroom with radiator, built in cupboards and UPVC double glazed window.

BEDROOM TWO: Rear double bedroom with radiator and UPVC double glazed window.

BATHROOM: Comprising of bath with overhead electric shower, sink and WC, radiator and UPVC double glazed window.