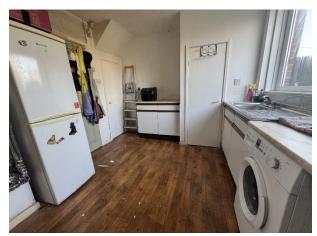

DINING KITCHEN: Range of wall and base units, sink unit with mixer tap, plumbed for washing machine, storage cupboard, radiator, UPVC double glazed window and wooden door leading to rear garden.

LANDING: Loft access hatch.