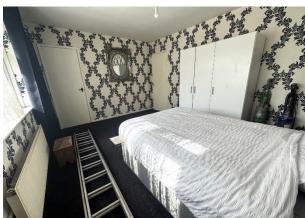

BEDROOM ONE: Front double bedroom with radiator, built in cupboards and UPVC double glazed window.

BEDROOM TWO: Rear double bedroom with radiator and UPVC double glazed window.

BATHROOM: Comprising of bath with overhead electric shower, sink and WC, radiator and UPVC double glazed window.