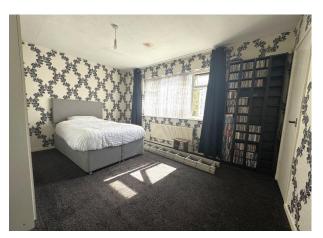

BEDROOM ONE: Front double bedroom with radiator, built in cupboards and UPVC double glazed window.

BEDROOM TWO: Rear double bedroom with radiator and UPVC double glazed window.

BATHROOM: Comprising of bath with overhead electric shower, sink and WC, radiator and UPVC double glazed window.