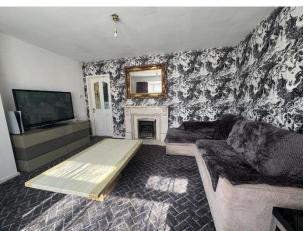

#### INTERNAL ACCOMMODATION:

ENTRANCE HALL: Via a double glazed entrance door with radiators and stairs leading to first floor.

LOUNGE: With a feature fireplace, radiator and UPVC double glazed bay window.