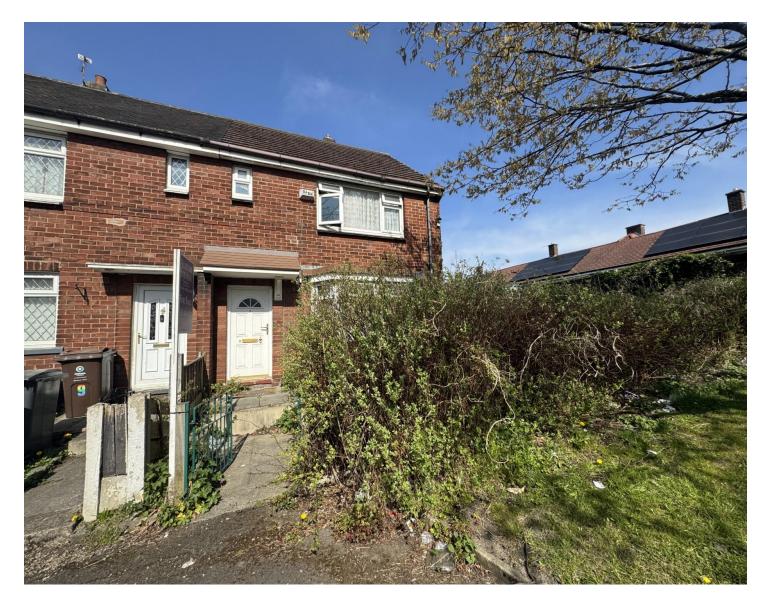

# 11 Hawthorne Grove, Oldham, OL9 0DH

- End Terraced Property
- Two Double Bedrooms
- Lounge
- Dining Kitchen
- Bathroom WC

- Substantial Sized Garden
- Generous Plot Size
- Benefits From Double Glazing/GCH
- Popular Residential Area
- Viewings Are Highly Recommended

This two bedroomed, end terraced property is situated on a generous sized plot, within easy acess of excellent local schools and amenities, public transport links, Chadderton town centre and a short drive from the Northwest motorway network. Internal accommodation briefly comprises of entrance hall, lounge, dining kitchen, two bedrooms and bathroom. Externally there are garden areas to both front and side of the property with gate leading to a large enclosed rear garden. The property further benefits from UPVC double glazing as well as gas central heating and viewing the property is highly recommended.

OUTSIDE: Externally there are garden areas to both front and side of the property with gate leading to a large enclosed rear garden. (Photo's to follow).