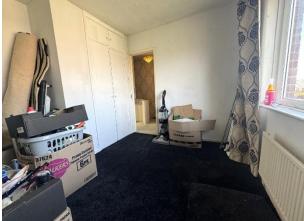

BEDROOM ONE: Front double bedroom with radiator, built in cupboards and UPVC double glazed window.

BEDROOM TWO: Rear double bedroom with radiator and UPVC double glazed window.

BATHROOM: Comprising of bath with overhead electric shower, sink and WC, radiator and UPVC double glazed window.