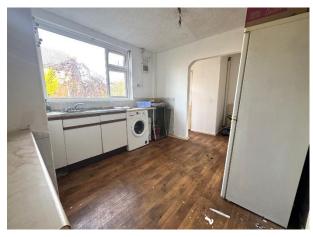

DINING KITCHEN: Range of wall and base units, sink unit with mixer tap, plumbed for washing machine, storage cupboard, radiator, UPVC double glazed window and wooden door leading to rear garden.

LANDING: Loft access hatch.