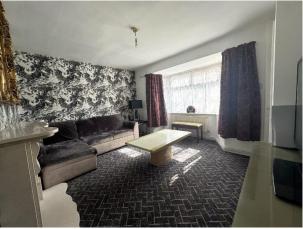

#### INTERNAL ACCOMMODATION:

ENTRANCE HALL: Via a double glazed entrance door with radiators and stairs leading to first floor.

LOUNGE: With a feature fireplace, radiator and UPVC double glazed bay window.