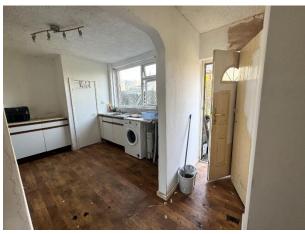

DINING KITCHEN: Range of wall and base units, sink unit with mixer tap, plumbed for washing machine, storage cupboard, radiator, UPVC double glazed window and wooden door leading to rear garden.

LANDING: Loft access hatch.