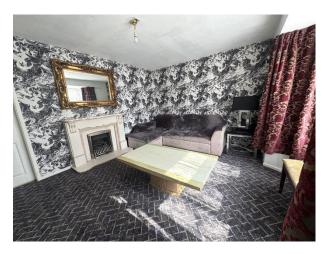

#### INTERNAL ACCOMMODATION:

ENTRANCE HALL: Via a double glazed entrance door with radiators and stairs leading to first floor.

LOUNGE: With a feature fireplace, radiator and UPVC double glazed bay window.