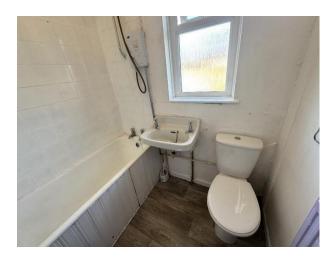

BEDROOM ONE: Front double bedroom with radiator, built in cupboards and UPVC double glazed window.

BEDROOM TWO: Rear double bedroom with radiator and UPVC double glazed window.

BATHROOM: Comprising of bath with overhead electric shower, sink and WC, radiator and UPVC double glazed window.