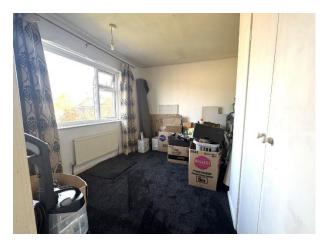

BEDROOM ONE: Front double bedroom with radiator, built in cupboards and UPVC double glazed window.

BEDROOM TWO: Rear double bedroom with radiator and UPVC double glazed window.

BATHROOM: Comprising of bath with overhead electric shower, sink and WC, radiator and UPVC double glazed window.