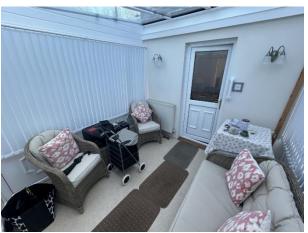

CONSERVATORY: Of brick and UPVC construction with central heating radiator, glass roof and UPVC double glazed door to the rear garden.

FIRST FLOOR:

LANDING: With UPVC double glazed window.

BEDROOM ONE: Good size front double bedroom with laminate flooring, ample wardrobe space, Dado rail, built-in storage cupboard, radiator and UPVC double glazed window to the front.