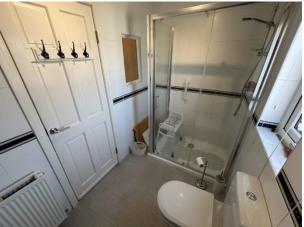

BEDROOM TWO: Rear double bedroom with ample wardrobe space and bedroom furniture, radiator and UPVC double glazed window to the rear.

SHOWER ROOM: Modern suite in white comprising of shower cubicle with overhead shower off mixer taps, sink and WC, fully tiled walls, radiator and UPVC double glazed window to the rear.