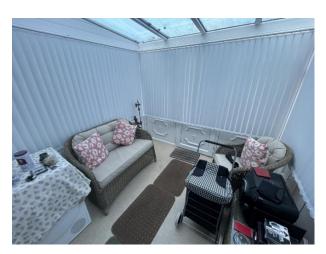

CONSERVATORY: Of brick and UPVC construction with central heating radiator, glass roof and UPVC double glazed door to the rear garden.

FIRST FLOOR:

LANDING: With UPVC double glazed window.

BEDROOM ONE: Good size front double bedroom with laminate flooring, ample wardrobe space, Dado rail, built-in storage cupboard, radiator and UPVC double glazed window to the front.