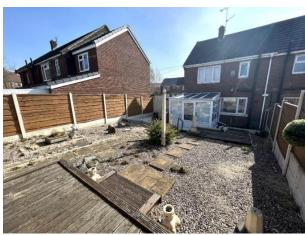

\*\*\*NO CHAIN AND THEREFORE VACANT POSSESSION ON COMPLETION\*\*\* This two bedroomed semi detached property is situated in a quiet cul de sac location of Chadderton within easy access of excellent locals schools and amenities including Elk Mill retail park, public transport links and just a short drive from the Northwest motorway network. Internal accommodation briefly comprises of entrance porch, lounge, dining room, kitchen, conservatory, two bedrooms and shower room. Externally to the rear of the property is a tiered low maintenance rear garden with patio and decked areas, loose stone features with pathway leading to wooden storage shed and rear gated access that leads to a detached garage. To the front there is a good size low maintenance garden with shrubs, flower boarders, loose stone features with decked boarders leading to a side patio with gated side access and boundary fencing. The property further benefits from UPVC double glazing and gas central heating, viewing of the property is highly recommended

OUTSIDE: Externally to the rear of the property is a tiered low maintenance rear garden with patio and decked areas, loose stone features with pathway leading to wooden storage shed, front gated access as well as rear gated access that leads to a detached garage. To the front there is a good size low maintenance garden with shrubs, flower boarders, loose stone features with decked boarders leading to a side patio with gated side access and boundary fencing.