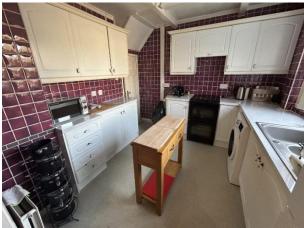

DINING ROOM: Second reception room with radiator, dado rail, opening into kitchen, UPVC double glazed window to the side and UPVC double glazed door to conservatory.

KITCHEN: Range of wall and base units, work surfaces, one and a half bowl stainless steel sink unit with mixer tap, fully tiled walls, plumbed for washing machine, space for cooker, radiator, under stairs storage cupboard and UPVC double glazed window to the rear.