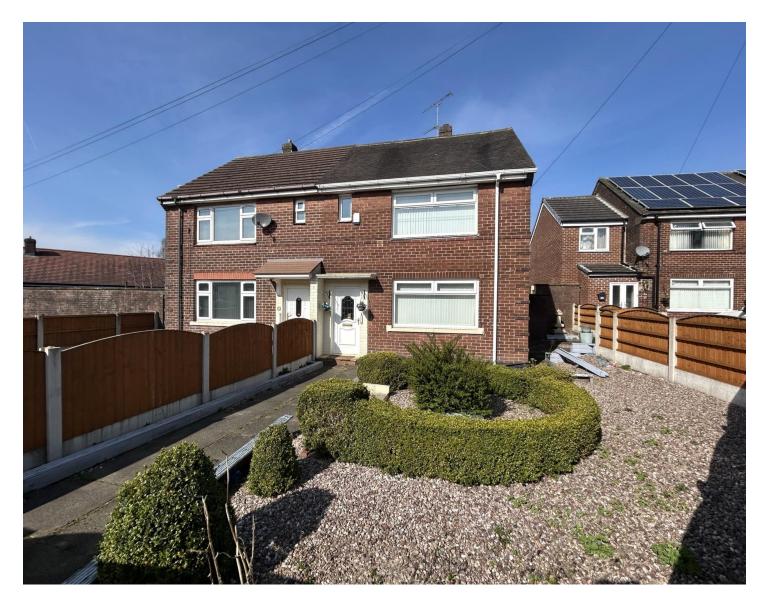

# 3 Palm Grove, Oldham, OL9 0DU

- NO CHAIN
- Two Bedrooms
- Two Reception Rooms •
- Kitchen

- **Shower Room**
- Semi Detached Property Tiered Low Maintenance Rear Garden
  - Detached Garage To Rear
  - Quiet Cul De Sac Location
  - Viewing Highly Recommended

\*\*\*NO CHAIN AND THEREFORE VACANT POSSESSION ON COMPLETION\*\*\* This two bedroomed semi detached property is situated in a quiet cul de sac location of Chadderton within easy access of excellent locals schools and amenities including Elk Mill retail park, public transport links and just a short drive from the Northwest motorway network. Internal accommodation briefly comprises of entrance porch, lounge, dining room, kitchen, conservatory, two bedrooms and shower room. Externally to the rear of the property is a tiered low maintenance rear garden with patio and decked areas, loose stone features with pathway leading to wooden storage shed and rear gated access that leads to a detached garage. To the front there is a good size low maintenance garden with shrubs, flower boarders, loose stone features with decked boarders leading to a side patio with gated side access and boundary fencing. The property further benefits from UPVC double glazing and gas central heating, viewing of the property is highly recommended

OUTSIDE: Externally to the rear of the property is a tiered low maintenance rear garden with patio and decked areas, loose stone features with pathway leading to wooden storage shed, front gated access as well as rear gated access that leads to a detached garage. To the front there is a good size low maintenance garden with shrubs, flower boarders, loose stone features with decked boarders leading to a side patio with gated side access and boundary fencing.