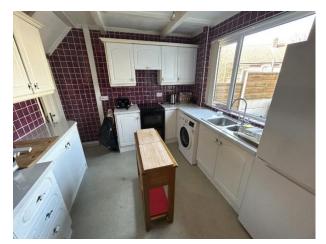

DINING ROOM: Second reception room with radiator, dado rail, opening into kitchen, UPVC double glazed window to the side and UPVC double glazed door to conservatory.

KITCHEN: Range of wall and base units, work surfaces, one and a half bowl stainless steel sink unit with mixer tap, fully tiled walls, plumbed for washing machine, space for cooker, radiator, under stairs storage cupboard and UPVC double glazed window to the rear.