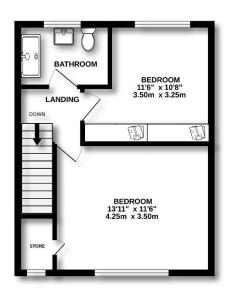

CONSERVATORY: Of brick and UPVC construction with central heating radiator, glass roof and UPVC double glazed door to the rear garden.

FIRST FLOOR:

LANDING: With UPVC double glazed window.

BEDROOM ONE: Good size front double bedroom with laminate flooring, ample wardrobe space, Dado rail, built-in storage cupboard, radiator and UPVC double glazed window to the front.

BEDROOM TWO: Rear double bedroom with ample wardrobe space and bedroom furniture, radiator and UPVC double glazed window to the rear.

SHOWER ROOM: Modern suite in white comprising of shower cubicle with overhead shower off mixer taps, sink and WC, fully tiled walls, radiator and UPVC double glazed window to the rear.

### Floor Plan

GROUND FLOOR

1ST FLOOR

White every alternpt has been made to ensure the accuracy of the floorplan contained here, measurements of doors, windows, norms and any other terms are approximate and to responsibility is taken for any error, prospective purchaser. The services, systems and applicates shown have not been tested and no guarantee as to their operability or efficiency can be given.