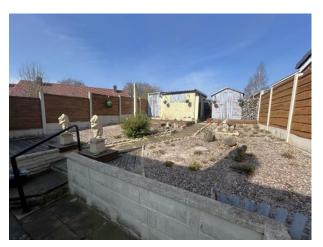

OUTSIDE: Externally to the rear of the property is a tiered low maintenance rear garden with patio and decked areas, loose stone features with pathway leading to wooden storage shed, front gated access as well as rear gated access that leads to a detached garage. To the front there is a good size low maintenance garden with shrubs, flower boarders, loose stone features with decked boarders leading to a side patio with gated side access and boundary fencing.