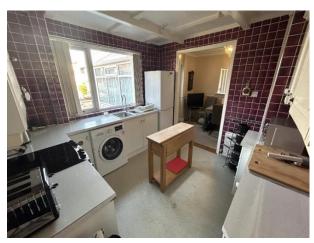

DINING ROOM: Second reception room with radiator, dado rail, opening into kitchen, UPVC double glazed window to the side and UPVC double glazed door to conservatory.

KITCHEN: Range of wall and base units, work surfaces, one and a half bowl stainless steel sink unit with mixer tap, fully tiled walls, plumbed for washing machine, space for cooker, radiator, under stairs storage cupboard and UPVC double glazed window to the rear.