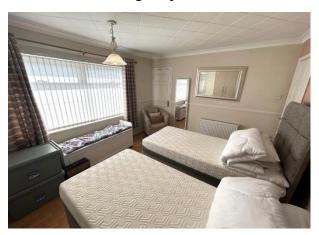

CONSERVATORY: Of brick and UPVC construction with central heating radiator, glass roof and UPVC double glazed door to the rear garden.

FIRST FLOOR:

LANDING: With UPVC double glazed window.

BEDROOM ONE: Good size front double bedroom with laminate flooring, ample wardrobe space, Dado rail, built-in storage cupboard, radiator and UPVC double glazed window to the front.

BEDROOM TWO: Rear double bedroom with ample wardrobe space and bedroom furniture, radiator and UPVC double glazed window to the rear.

SHOWER ROOM: Modern suite in white comprising of shower cubicle with overhead shower off mixer taps, sink and WC, fully tiled walls, radiator and UPVC double glazed window to the rear.