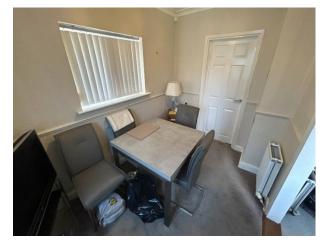

DINING ROOM: Second reception room with radiator, dado rail, opening into kitchen, UPVC double glazed window to the side and UPVC double glazed door to conservatory.

KITCHEN: Range of wall and base units, work surfaces, one and a half bowl stainless steel sink unit with mixer tap, fully tiled walls, plumbed for washing machine, space for cooker, radiator, under stairs storage cupboard and UPVC double glazed window to the rear.