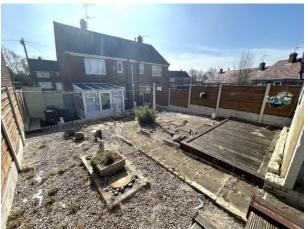

OUTSIDE: Externally to the rear of the property is a tiered low maintenance rear garden with patio and decked areas, loose stone features with pathway leading to wooden storage shed, front gated access as well as rear gated access that leads to a detached garage. To the front there is a good size low maintenance garden with shrubs, flower boarders, loose stone features with decked boarders leading to a side patio with gated side access and boundary fencing.