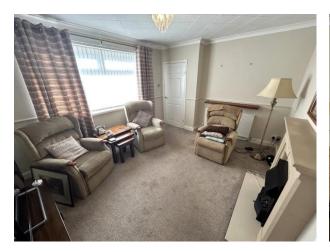

#### INTERNAL ACCOMMODATION:

ENTRANCE: Via a UPVC double glazed entrance door with radiator and stairs leading to the first floor.

LOUNGE: Front reception room with radiator, electric fire and surround, dado rail and UPVC double glazed window.