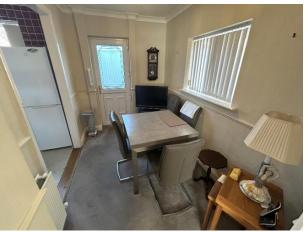

DINING ROOM: Second reception room with radiator, dado rail, opening into kitchen, UPVC double glazed window to the side and UPVC double glazed door to conservatory.

KITCHEN: Range of wall and base units, work surfaces, one and a half bowl stainless steel sink unit with mixer tap, fully tiled walls, plumbed for washing machine, space for cooker, radiator, under stairs storage cupboard and UPVC double glazed window to the rear.