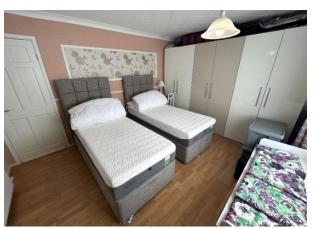

CONSERVATORY: Of brick and UPVC construction with central heating radiator, glass roof and UPVC double glazed door to the rear garden.

FIRST FLOOR:

LANDING: With UPVC double glazed window.

BEDROOM ONE: Good size front double bedroom with laminate flooring, ample wardrobe space, Dado rail, built-in storage cupboard, radiator and UPVC double glazed window to the front.

BEDROOM TWO: Rear double bedroom with ample wardrobe space and bedroom furniture, radiator and UPVC double glazed window to the rear.

SHOWER ROOM: Modern suite in white comprising of shower cubicle with overhead shower off mixer taps, sink and WC, fully tiled walls, radiator and UPVC double glazed window to the rear.