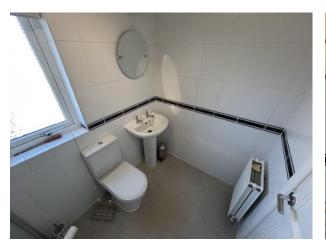

BEDROOM TWO: Rear double bedroom with ample wardrobe space and bedroom furniture, radiator and UPVC double glazed window to the rear.

SHOWER ROOM: Modern suite in white comprising of shower cubicle with overhead shower off mixer taps, sink and WC, fully tiled walls, radiator and UPVC double glazed window to the rear.