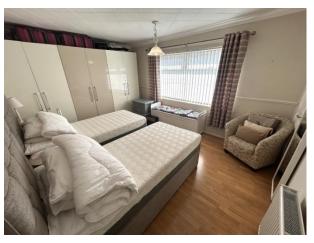

CONSERVATORY: Of brick and UPVC construction with central heating radiator, glass roof and UPVC double glazed door to the rear garden.

FIRST FLOOR:

LANDING: With UPVC double glazed window.

BEDROOM ONE: Good size front double bedroom with laminate flooring, ample wardrobe space, Dado rail, built-in storage cupboard, radiator and UPVC double glazed window to the front.

BEDROOM TWO: Rear double bedroom with ample wardrobe space and bedroom furniture, radiator and UPVC double glazed window to the rear.

SHOWER ROOM: Modern suite in white comprising of shower cubicle with overhead shower off mixer taps, sink and WC, fully tiled walls, radiator and UPVC double glazed window to the rear.