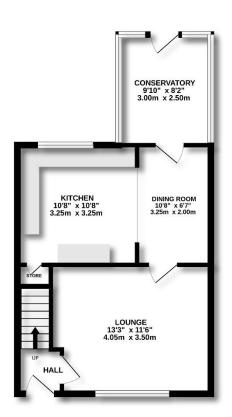

#### INTERNAL ACCOMMODATION:

ENTRANCE: Via a UPVC double glazed entrance door with radiator and stairs leading to the first floor.

LOUNGE: Front reception room with radiator, electric fire and surround, dado rail and UPVC double glazed window.

DINING ROOM: Second reception room with radiator, dado rail, opening into kitchen, UPVC double glazed window to the side and UPVC double glazed door to conservatory.

KITCHEN: Range of wall and base units, work surfaces, one and a half bowl stainless steel sink unit with mixer tap, fully tiled walls, plumbed for washing machine, space for cooker, radiator, under stairs storage cupboard and UPVC double glazed window to the rear.

CONSERVATORY: Of brick and UPVC construction with central heating radiator, glass roof and UPVC double glazed door to the rear garden.

FIRST FLOOR:

LANDING: With UPVC double glazed window.

BEDROOM ONE: Good size front double bedroom with laminate flooring, ample wardrobe space, Dado rail, built-in storage cupboard, radiator and UPVC double glazed window to the front.

### Floor Plan

GROUND FLOOR

1ST FLOOR

White every alternpt has been made to ensure the accuracy of the floorplan contained here, measurements of doors, windows, norms and any other terms are approximate and to responsibility is taken for any error, prospective purchaser. The services, systems and applicates shown have not been tested and no guarantee as to their operability or efficiency can be given.