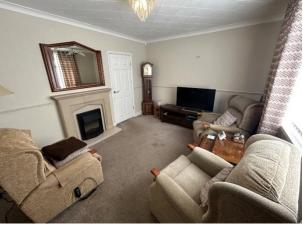

#### INTERNAL ACCOMMODATION:

ENTRANCE: Via a UPVC double glazed entrance door with radiator and stairs leading to the first floor.

LOUNGE: Front reception room with radiator, electric fire and surround, dado rail and UPVC double glazed window.