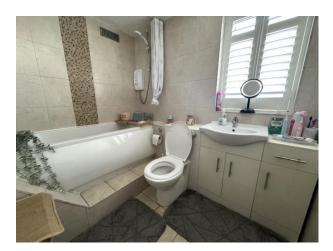

BATHROOM: Comprising of bath with overhead electric shower, vanity sink unit and WC, fully tiled walls and floor, spotlights to ceiling, towel radiator and UPVC double glazed window.

OUTSIDE: Externally to the front there is a garden area with a driveway providing off-road parking, whilst to the rear of the property is a substantial rear garden with paved patio, additional lawn garden beyond with wooden summer house and wooden gazebo.