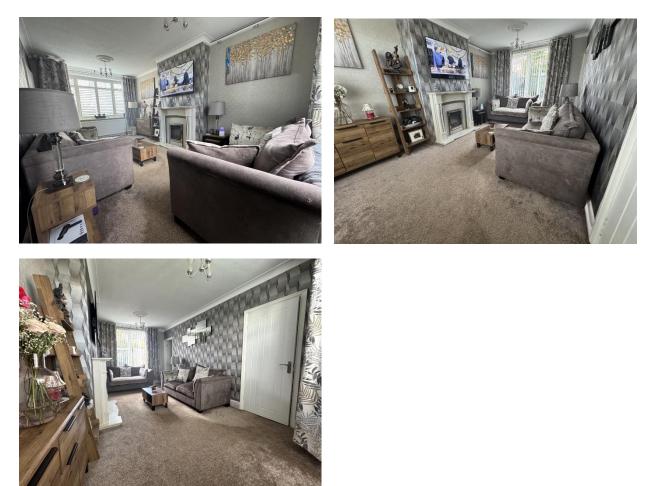

LOUNGE: Generous size lounge with feature fireplace and surround, radiator, UPVC double glazed window to front elevation and UPVC double glazed sliding doors leading to rear garden.

KITCHEN DINER: Modern range of wall and base units, integrated oven with four ring gas hob and extractor hood above, one and a half bowl stainless steel sink unit with mixer tap, integrated fridge freezer, radiator, UPVC double glazed window and UPVC double glazed door leading to side lean to.