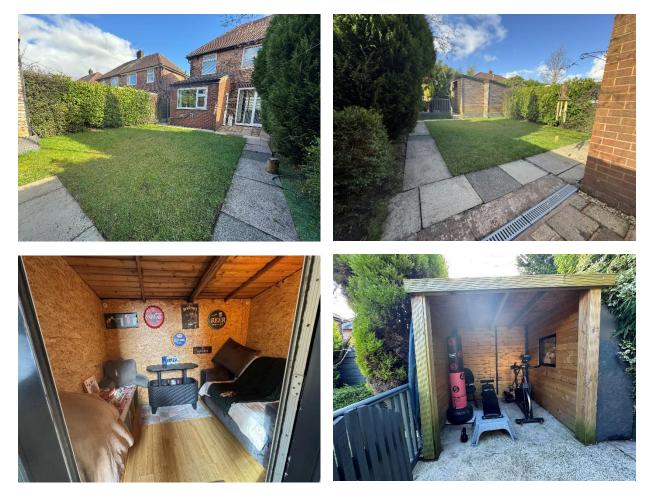

This well presented, three bedroom semi-detached property is situated within a popular residential area of Chadderton within easy access of excellent local schools and amenities, public transport links and a short drive from the Northwest motorway network. Internal accommodation briefly comprises of entrance porch, entrance hall, lounge, dining kitchen,three bedrooms, and family bathroom. Externally to the front of the property is a garden area with driveway providing off-road parking, whilst to the rear of the property is a substantial rear garden with paved patio, additional lawn garden beyond with wooden summer house and wooden gazebo. The property further benefits from UPVC double glazing and gas central heating, viewing of the property is highly recommended.

BATHROOM: Comprising of bath with overhead electric shower, vanity sink unit and WC, fully tiled walls and floor, spotlights to ceiling, towel radiator and UPVC double glazed window.

OUTSIDE: Externally to the front there is a garden area with a driveway providing off-road parking, whilst to the rear of the property is a substantial rear garden with paved patio, additional lawn garden beyond with wooden summer house and wooden gazebo.