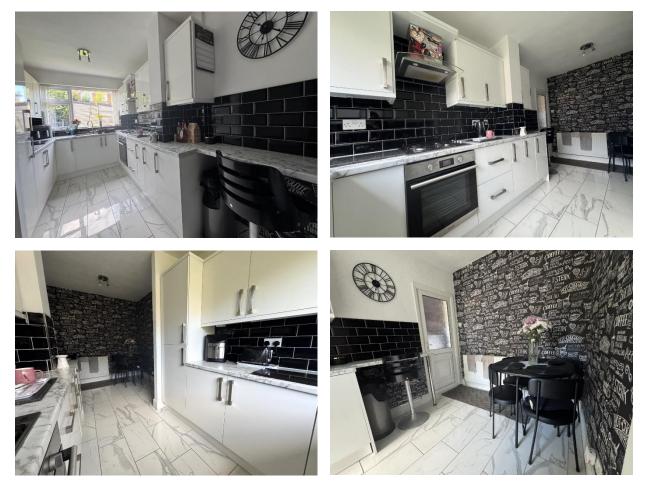

LOUNGE: Generous size lounge with feature fireplace and surround, radiator, UPVC double glazed window to front elevation and UPVC double glazed sliding doors leading to rear garden.

KITCHEN DINER: Modern range of wall and base units, integrated oven with four ring gas hob and extractor hood above, one and a half bowl stainless steel sink unit with mixer tap, integrated fridge freezer, radiator, UPVC double glazed window and UPVC double glazed door leading to side lean to.