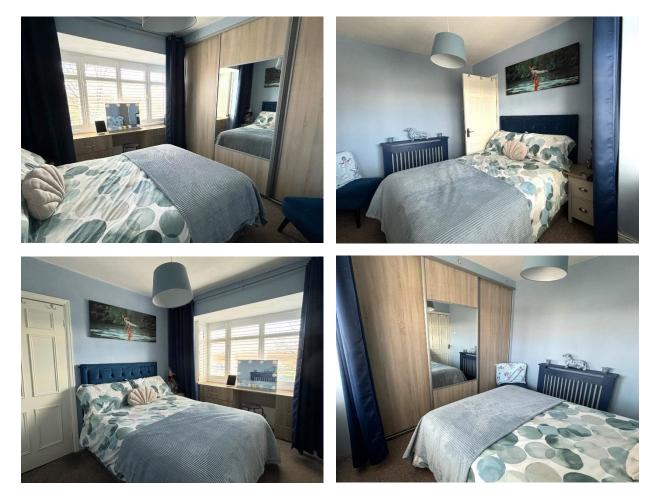

SIDE LEAN TO: UPVC double glazed door leading to rear garden.

LANDING: Loft access hatch with loft ladders and UPVC double glazed window.

BEDROOM ONE: Front double bedroom with fitted wardrobes, cupboards, drawers and dressing table, radiator and UPVC double glazed window.

BEDROOM TWO: Rear double bedroom with fitted wardrobes, radiator and UPVC double glazed window.

BEDROOM THREE: Rear single bedroom currently being used an an office with radiator, walk in area with sink and WC, radiator and UPVC double glazed window.