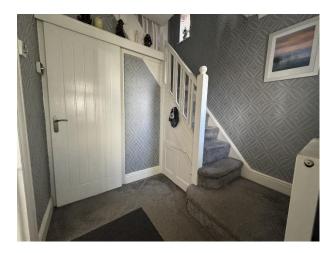

#### INTERNAL ACCOMMOADATION:

ENTRANCE PORCH: Via a UPVC entrance door with built in storage cupboard and UPVC double glazed window.

ENTRANCE HALL: Via a UPVC double glazed entrance door, radiator, under stairs storage cupboard, stairs leading to first floor and UPVC double glazed window.