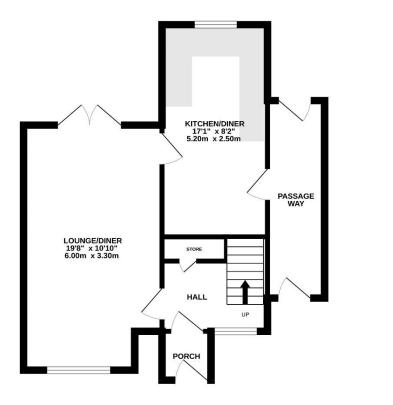

This well presented, three bedroom semi-detached property is situated within a popular residential area of Chadderton within easy access of excellent local schools and amenities, public transport links and a short drive from the Northwest motorway network. Internal accommodation briefly comprises of entrance porch, entrance hall, lounge, dining kitchen,three bedrooms, and family bathroom. Externally to the front of the property is a garden area with driveway providing off-road parking, whilst to the rear of the property is a substantial rear garden with paved patio, additional lawn garden beyond with wooden summer house and wooden gazebo. The property further benefits from UPVC double glazing and gas central heating, viewing of the property is highly recommended.

#### INTERNAL ACCOMMOADATION:

ENTRANCE PORCH: Via a UPVC entrance door with built in storage cupboard and UPVC double glazed window.

ENTRANCE HALL: Via a UPVC double glazed entrance door, radiator, under stairs storage cupboard, stairs leading to first floor and UPVC double glazed window.

LOUNGE: Generous size lounge with feature fireplace and surround, radiator, UPVC double glazed window to front elevation and UPVC double glazed sliding doors leading to rear garden.

KITCHEN DINER: Modern range of wall and base units, integrated oven with four ring gas hob and extractor hood above, one and a half bowl stainless steel sink unit with mixer tap, integrated fridge freezer, radiator, UPVC double glazed window and UPVC double glazed door leading to side lean to.

SIDE LEAN TO: UPVC double glazed door leading to rear garden.

LANDING: Loft access hatch with loft ladders and UPVC double glazed window.

BEDROOM ONE: Front double bedroom with fitted wardrobes, cupboards, drawers and dressing table, radiator and UPVC double glazed window.

BEDROOM TWO: Rear double bedroom with fitted wardrobes, radiator and UPVC double glazed window.

BEDROOM THREE: Rear single bedroom currently being used an an office with radiator, walk in area with sink and WC, radiator and UPVC double glazed window.

BATHROOM: Comprising of bath with overhead electric shower, vanity sink unit and WC, fully tiled walls and floor, spotlights to ceiling, towel radiator and UPVC double glazed window.

OUTSIDE: Externally to the front there is a garden area with a driveway providing off-road parking, whilst to the rear of the property is a substantial rear garden with paved patio, additional lawn garden beyond with wooden summer house and wooden gazebo.

### Floor Plan

GROUND FLOOR

BEDROOM 10'10" x 8'2" 3.30m x 2.50m WC UNN LANDING BEDROOM 11'6" x 11'6" 3.50m x 3.50m

1ST FLOOR

Whilst every attempt has been made to ensure the accuracy of the floorplan contained here, measurements of doors, windows, rooms and any other items are approximate and no responsibility is taken for any error, omission or mis-statement. This plan is for illustrative purposes only and should be used as such by any prospective purchaser. The services, systems and appliances shown have not been tested and no guarantee as to their openality or efficiency can be given. Made with Metropix ©2025