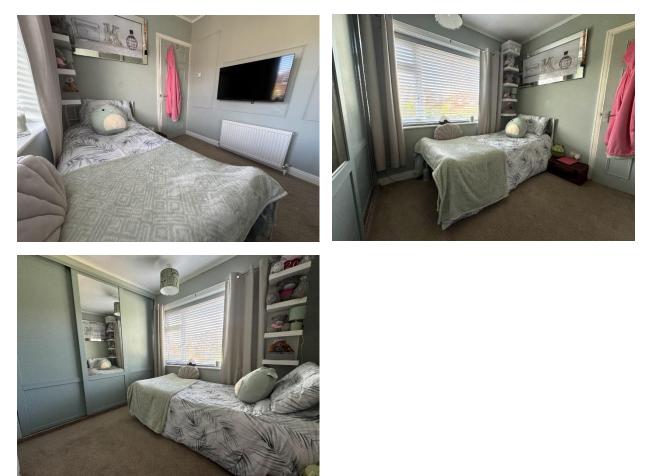

SIDE LEAN TO: UPVC double glazed door leading to rear garden.

LANDING: Loft access hatch with loft ladders and UPVC double glazed window.

BEDROOM ONE: Front double bedroom with fitted wardrobes, cupboards, drawers and dressing table, radiator and UPVC double glazed window.

BEDROOM TWO: Rear double bedroom with fitted wardrobes, radiator and UPVC double glazed window.

BEDROOM THREE: Rear single bedroom currently being used an an office with radiator, walk in area with sink and WC, radiator and UPVC double glazed window.