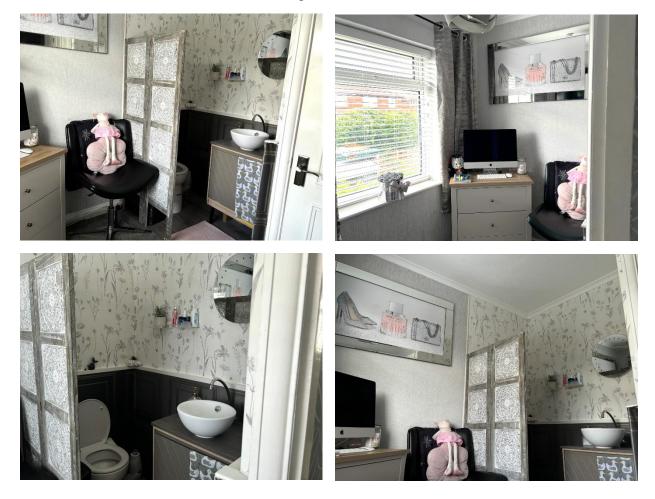

BEDROOM TWO: Rear double bedroom with fitted wardrobes, radiator and UPVC double glazed window.

BEDROOM THREE: Rear single bedroom currently being used an an office with radiator, walk in area with sink and WC, radiator and UPVC double glazed window.