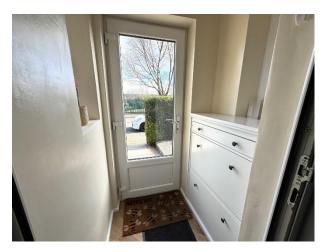

#### INTERNAL ACCOMMOADATION:

ENTRANCE PORCH: Via a UPVC entrance door with built in storage cupboard and UPVC double glazed window.

ENTRANCE HALL: Via a UPVC double glazed entrance door, radiator, under stairs storage cupboard, stairs leading to first floor and UPVC double glazed window.