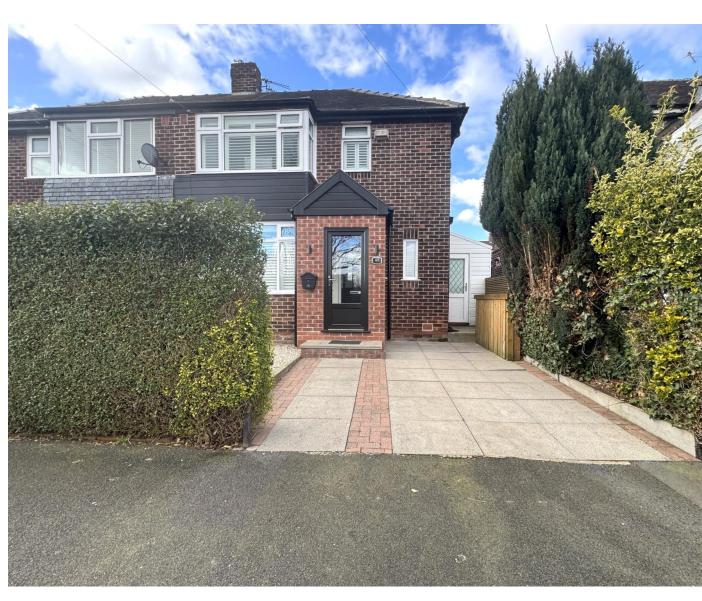

# 48 Butterworth Lane, Chadderton, Oldham, OL9 8DY

- Semi Detached Property
- Three Bedrooms
- Good Size Lounge
- Modern Kitchen Diner
- Family Bathroom

- Well Maintained Rear Garden
- Wooden Summer House
- Driveway Providing Off-Road Parking
- Popular Residential Area
- Viewing Highly Recommended

This well presented, three bedroom semi-detached property is situated within a popular residential area of Chadderton within easy access of excellent local schools and amenities, public transport links and a short drive from the Northwest motorway network. Internal accommodation briefly comprises of entrance porch, entrance hall, lounge, dining kitchen,three bedrooms, and family bathroom. Externally to the front of the property is a garden area with driveway providing off-road parking, whilst to the rear of the property is a substantial rear garden with paved patio, additional lawn garden beyond with wooden summer house and wooden gazebo. The property further benefits from UPVC double glazing and gas central heating, viewing of the property is highly recommended.

BATHROOM: Comprising of bath with overhead electric shower, vanity sink unit and WC, fully tiled walls and floor, spotlights to ceiling, towel radiator and UPVC double glazed window.

OUTSIDE: Externally to the front there is a garden area with a driveway providing off-road parking, whilst to the rear of the property is a substantial rear garden with paved patio, additional lawn garden beyond with wooden summer house and wooden gazebo.